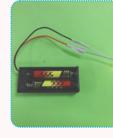

### Testing on LED function

Be sure to test the LED lights before making the lighting, note that the LED white wire to the negative, gray wire to the positive reference to the following figure operation test.

### How to assemble the battery holder

1.Material and tools needed: - Battery holder, LED bulb, tape, screw driver and 2 piece AAA.size battery(nat provided)

# 2. Use screw driver and take the lid off from the battery holder.

3. Insert the battery take notes on the polarity.

4. Connect the red wire to grey wire. Connect the black wire to white wire.

5.Wrap the exposed wire with the tapes.