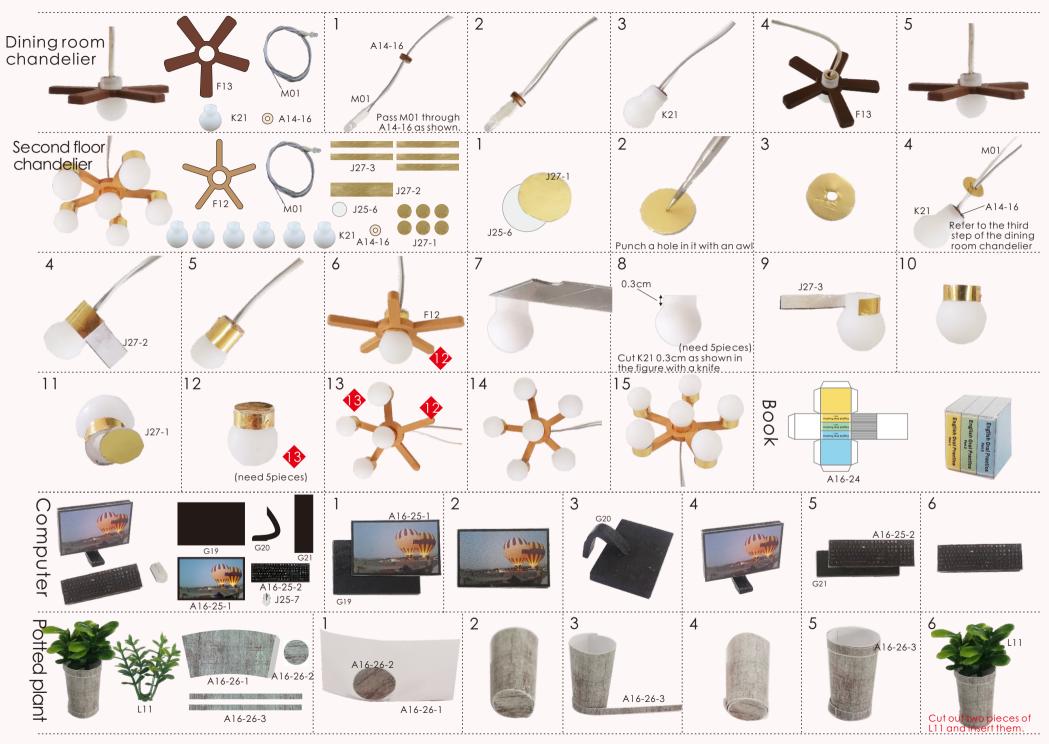

#### Contents

| Comor                      |                                                                                                                                                                                                     |            |                                  |                                                                 |
|----------------------------|-----------------------------------------------------------------------------------------------------------------------------------------------------------------------------------------------------|------------|----------------------------------|-----------------------------------------------------------------|
| Name                       | Materials Package                                                                                                                                                                                   |            | Name                             | Materials Package                                               |
| Printing<br>paper          | A Bag A16(all printing paper and template paper are set<br>in the A16 paper accessories, a total of 2 pieces of A3<br>single-sided printing paper + 2 pieces of A4 single-sided<br>template paper.) |            | chandelier on<br>the first floor | K bag+M bag                                                     |
| piano                      | E bag+J bag+template paper+printing pape                                                                                                                                                            | er page 3  | front roof                       | C bag+printing paper                                            |
| mailbox                    | E bag+L bag+ printing paper                                                                                                                                                                         | page 3     | chimney                          | Dbag                                                            |
| tea table                  | F bag+L bag+J bag+K bag+printing paper                                                                                                                                                              | page 4     | stairs                           | A bag+B bag+printing paper                                      |
| refrigerator               | A bag+L bag+printing paper                                                                                                                                                                          | page 4     | wall hanging                     | H bag+L bag                                                     |
| wall cabinet               | A bag+printing paper                                                                                                                                                                                | page 5     | shelf                            | A bag+J bag+K bag+L bag+printing paper                          |
| cupboard                   | A bag+F bag+K bag+L bag+printing paper                                                                                                                                                              | page 5     | potted plant 2                   | L bag+J bag+ printing paper                                     |
| pillow                     | J bag+templater paper                                                                                                                                                                               | page 5     | flower                           | K bag+L bag                                                     |
| big sofa                   | A bag+F bag+J bag+K bag<br>+printing paper+template paper                                                                                                                                           | page 6     | outer frame part                 | A bag+B bag+C bag+D bag+J bag<br>+printing paper+template paper |
| small sofa                 | A bag+J bag+K bag+printing paper<br>+template paper                                                                                                                                                 | page 7     | outer frame                      | A bag+B bag+C bag+D bag<br>+J bag+pinling paper                 |
| stool                      | A bag+J bag+K bag<br>+printing paper+template paper                                                                                                                                                 | page 7     | battery holder                   | A bag+J bag+K bag+printing paper<br>+template paper             |
| plate                      | A bag+J bag+K bag+printing paper                                                                                                                                                                    | page 7     | flower                           | J bag+L bag                                                     |
| dining table               | A bag+F bag+J bag+K bag+L bag<br>+printing paper+template paper                                                                                                                                     | page 8     | potted plant 3                   | J bag+L bag+printing paper                                      |
| dining room<br>chandelier  | A bag+F bag+K bag+M bag                                                                                                                                                                             | page 9     | watering pot                     | K bag+printing paper                                            |
| second floor<br>chandelier | A bag+J bag+K bag+printing paper                                                                                                                                                                    | page 9     |                                  |                                                                 |
| book                       | printing paper                                                                                                                                                                                      | page 9     |                                  |                                                                 |
| computer                   | G bag+J bag+printing paper                                                                                                                                                                          | page 9     |                                  |                                                                 |
| potted plant               | L bag+printing paper                                                                                                                                                                                | page 9     |                                  |                                                                 |
| office table               | G bag+J bag+K bag+L bag+<br>template paper+printing paper                                                                                                                                           | page 10    |                                  |                                                                 |
| office chair               | Gbag+Jbag +template paper                                                                                                                                                                           | page 10    |                                  |                                                                 |
| picture                    | A bag+J bag+printing paper                                                                                                                                                                          | page 10,11 |                                  |                                                                 |
| bed                        | Gbag+Jbag+template paper                                                                                                                                                                            | page 11    |                                  |                                                                 |
| bedside table              | A bag+J bag+K bag<br>+printing paper+template paper                                                                                                                                                 | page 11    |                                  |                                                                 |
| basket                     | A bag+J bag+L bag+printing paper                                                                                                                                                                    | page 12    |                                  |                                                                 |
| slipper                    | J bag+L bag+printing paper<br>+template paper                                                                                                                                                       | page 12    |                                  |                                                                 |
| bookcase                   | G bag+H bag+K bag+L bag<br>+printing paper                                                                                                                                                          | page 12    |                                  |                                                                 |
| cat litter                 | J bag+printing paper+template paper                                                                                                                                                                 | page 13    |                                  |                                                                 |
| cattower                   | H bag+J bag+template paper                                                                                                                                                                          | page 13    |                                  |                                                                 |
| bathroom<br>cabinet        | A bag+H bag+J bag+K bag+L bag<br>+printing paper + template paper                                                                                                                                   | page 14    |                                  |                                                                 |
| carpet                     | L bag+printing paper                                                                                                                                                                                | page 14    |                                  |                                                                 |
| step                       | A bag+printing paper                                                                                                                                                                                | page 14    |                                  |                                                                 |
|                            |                                                                                                                                                                                                     |            |                                  |                                                                 |
| front door                 | C bag+printing paper                                                                                                                                                                                | page 15    |                                  |                                                                 |