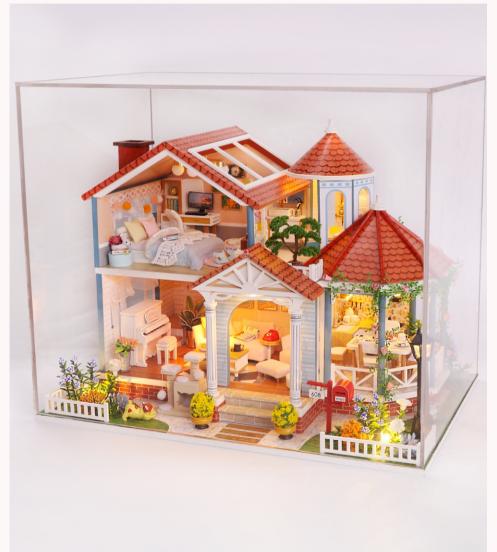

## With dust cover at daytime

The instruction manual should be keep, after assembled