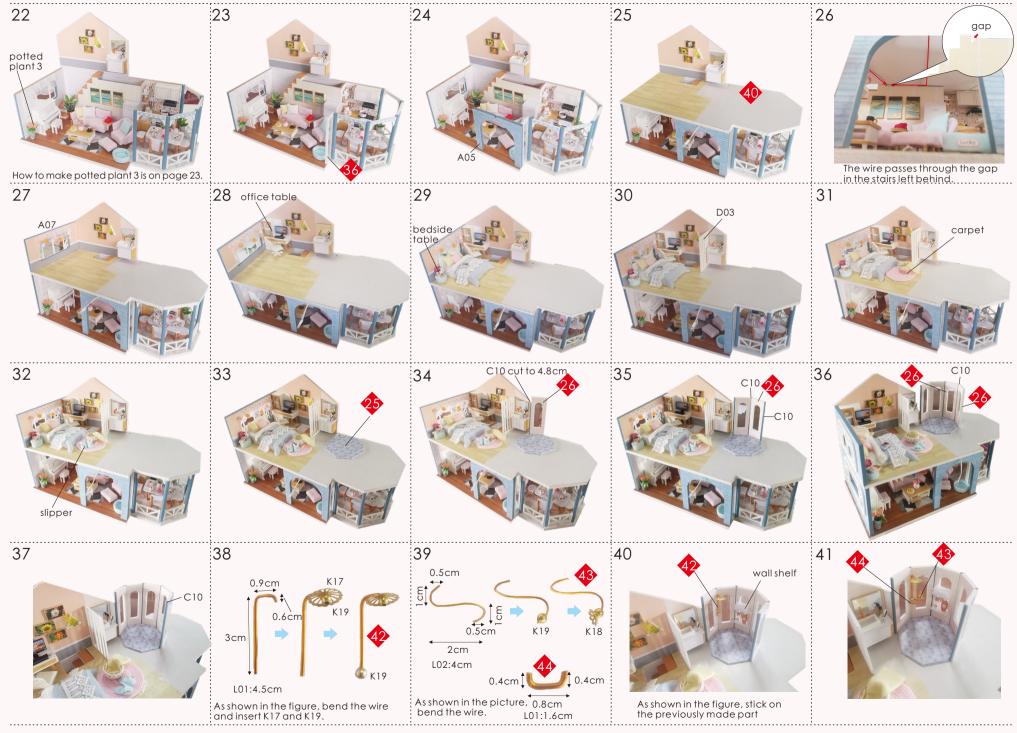

### Examples of parts rule:

A01: The parts are directly in the box: B01: The parts are in the B bag; C01: The parts are in the C bag, and so on (Note: The printing paper is displayed in the step A16-01: The printing paper is placed directly in the box, The part number is A16-01)