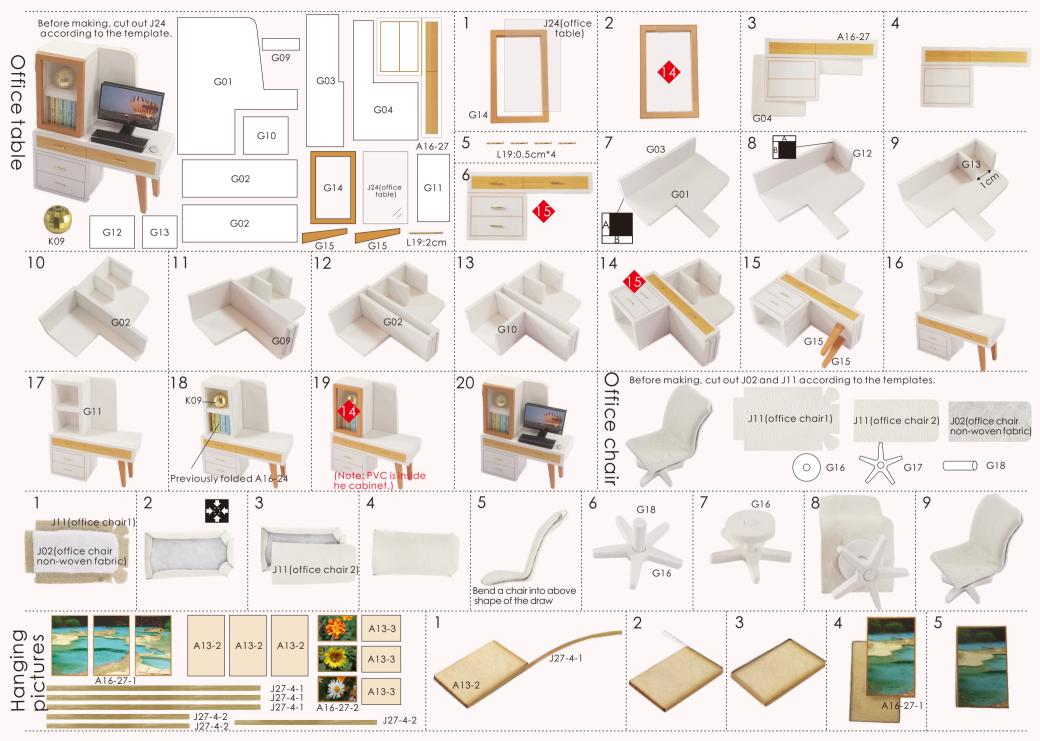

#### Contents

| Comor                      |                                                                                                                                                                                                     |            |                                  |                                                                 |
|----------------------------|-----------------------------------------------------------------------------------------------------------------------------------------------------------------------------------------------------|------------|----------------------------------|-----------------------------------------------------------------|
| Name                       | Materials Package                                                                                                                                                                                   |            | Name                             | Materials Package                                               |
| Printing<br>paper          | A Bag A16(all printing paper and template paper are set<br>in the A16 paper accessories, a total of 2 pieces of A3<br>single-sided printing paper + 2 pieces of A4 single-sided<br>template paper.) |            | chandelier on<br>the first floor | K bag+M bag                                                     |
| piano                      | E bag+J bag+template paper+printing pape                                                                                                                                                            | er page 3  | front roof                       | C bag+printing paper                                            |
| mailbox                    | E bag+L bag+ printing paper                                                                                                                                                                         | page 3     | chimney                          | Dbag                                                            |
| tea table                  | F bag+L bag+J bag+K bag+printing paper                                                                                                                                                              | page 4     | stairs                           | A bag+B bag+printing paper                                      |
| refrigerator               | A bag+L bag+printing paper                                                                                                                                                                          | page 4     | wall hanging                     | H bag+L bag                                                     |
| wall cabinet               | A bag+printing paper                                                                                                                                                                                | page 5     | shelf                            | A bag+J bag+K bag+L bag+printing paper                          |
| cupboard                   | A bag+F bag+K bag+L bag+printing paper                                                                                                                                                              | page 5     | potted plant 2                   | L bag+J bag+ printing paper                                     |
| pillow                     | J bag+templater paper                                                                                                                                                                               | page 5     | flower                           | K bag+L bag                                                     |
| big sofa                   | A bag+F bag+J bag+K bag<br>+printing paper+template paper                                                                                                                                           | page 6     | outer frame part                 | A bag+B bag+C bag+D bag+J bag<br>+printing paper+template paper |
| small sofa                 | A bag+J bag+K bag+printing paper<br>+template paper                                                                                                                                                 | page 7     | outer frame                      | A bag+B bag+C bag+D bag<br>+J bag+pinling paper                 |
| stool                      | A bag+J bag+K bag<br>+printing paper+template paper                                                                                                                                                 | page 7     | battery holder                   | A bag+J bag+K bag+printing paper<br>+template paper             |
| plate                      | A bag+J bag+K bag+printing paper                                                                                                                                                                    | page 7     | flower                           | J bag+L bag                                                     |
| dining table               | A bag+F bag+J bag+K bag+L bag<br>+printing paper+template paper                                                                                                                                     | page 8     | potted plant 3                   | J bag+L bag+printing paper                                      |
| dining room<br>chandelier  | A bag+F bag+K bag+M bag                                                                                                                                                                             | page 9     | watering pot                     | K bag+printing paper                                            |
| second floor<br>chandelier | A bag+J bag+K bag+printing paper                                                                                                                                                                    | page 9     |                                  |                                                                 |
| book                       | printing paper                                                                                                                                                                                      | page 9     |                                  |                                                                 |
| computer                   | G bag+J bag+printing paper                                                                                                                                                                          | page 9     |                                  |                                                                 |
| potted plant               | L bag+printing paper                                                                                                                                                                                | page 9     |                                  |                                                                 |
| office table               | G bag+J bag+K bag+L bag+<br>template paper+printing paper                                                                                                                                           | page 10    |                                  |                                                                 |
| office chair               | Gbag+Jbag +template paper                                                                                                                                                                           | page 10    |                                  |                                                                 |
| picture                    | A bag+J bag+printing paper                                                                                                                                                                          | page 10,11 |                                  |                                                                 |
| bed                        | Gbag+Jbag+template paper                                                                                                                                                                            | page 11    |                                  |                                                                 |
| bedside table              | A bag+J bag+K bag<br>+printing paper+template paper                                                                                                                                                 | page 11    |                                  |                                                                 |
| basket                     | A bag+J bag+L bag+printing paper                                                                                                                                                                    | page 12    |                                  |                                                                 |
| slipper                    | J bag+L bag+printing paper<br>+template paper                                                                                                                                                       | page 12    |                                  |                                                                 |
| bookcase                   | G bag+H bag+K bag+L bag<br>+printing paper                                                                                                                                                          | page 12    |                                  |                                                                 |
| cat litter                 | J bag+printing paper+template paper                                                                                                                                                                 | page 13    |                                  |                                                                 |
| cattower                   | H bag+J bag+template paper                                                                                                                                                                          | page 13    |                                  |                                                                 |
| bathroom<br>cabinet        | A bag+H bag+J bag+K bag+L bag<br>+printing paper + template paper                                                                                                                                   | page 14    |                                  |                                                                 |
| carpet                     | L bag+printing paper                                                                                                                                                                                | page 14    |                                  |                                                                 |
| step                       | A bag+printing paper                                                                                                                                                                                | page 14    |                                  |                                                                 |
|                            |                                                                                                                                                                                                     |            |                                  |                                                                 |
| front door                 | C bag+printing paper                                                                                                                                                                                | page 15    |                                  |                                                                 |