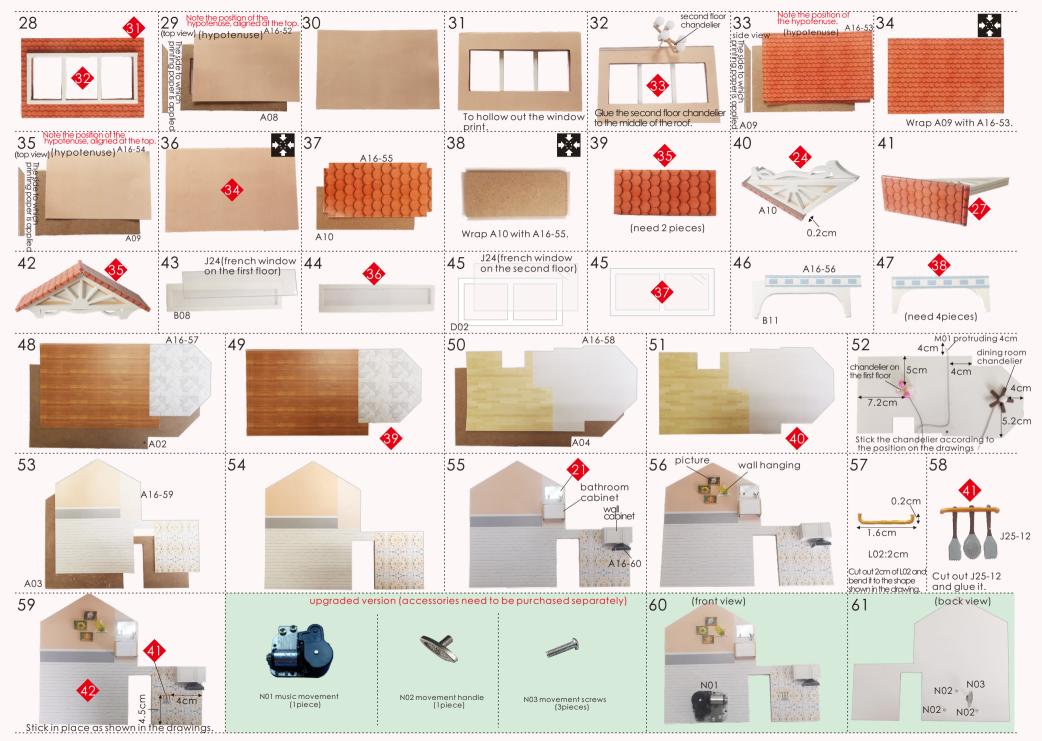

### Examples of parts rule:

A01: The parts are directly in the box: B01: The parts are in the B bag; C01: The parts are in the C bag, and so on (Note: The printing paper is displayed in the step A16-01: The printing paper is placed directly in the box, The part number is A16-01)