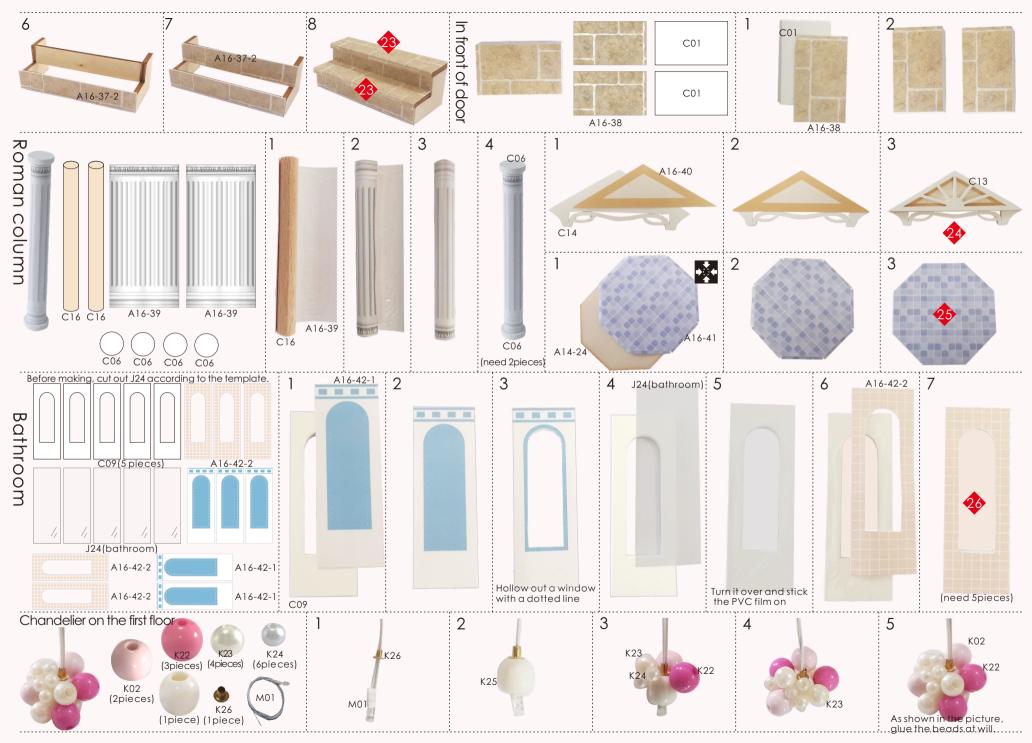

#### Contents

| Comor                      |                                                                                                                                                                                                     |            |                                  |                                                                 |
|----------------------------|-----------------------------------------------------------------------------------------------------------------------------------------------------------------------------------------------------|------------|----------------------------------|-----------------------------------------------------------------|
| Name                       | Materials Package                                                                                                                                                                                   |            | Name                             | Materials Package                                               |
| Printing<br>paper          | A Bag A16(all printing paper and template paper are set<br>in the A16 paper accessories, a total of 2 pieces of A3<br>single-sided printing paper + 2 pieces of A4 single-sided<br>template paper.) |            | chandelier on<br>the first floor | K bag+M bag                                                     |
| piano                      | E bag+J bag+template paper+printing pape                                                                                                                                                            | er page 3  | front roof                       | C bag+printing paper                                            |
| mailbox                    | E bag+L bag+ printing paper                                                                                                                                                                         | page 3     | chimney                          | Dbag                                                            |
| tea table                  | F bag+L bag+J bag+K bag+printing paper                                                                                                                                                              | page 4     | stairs                           | A bag+B bag+printing paper                                      |
| refrigerator               | A bag+L bag+printing paper                                                                                                                                                                          | page 4     | wall hanging                     | H bag+L bag                                                     |
| wall cabinet               | A bag+printing paper                                                                                                                                                                                | page 5     | shelf                            | A bag+J bag+K bag+L bag+printing paper                          |
| cupboard                   | A bag+F bag+K bag+L bag+printing paper                                                                                                                                                              | page 5     | potted plant 2                   | L bag+J bag+ printing paper                                     |
| pillow                     | J bag+templater paper                                                                                                                                                                               | page 5     | flower                           | K bag+L bag                                                     |
| big sofa                   | A bag+F bag+J bag+K bag<br>+printing paper+template paper                                                                                                                                           | page 6     | outer frame part                 | A bag+B bag+C bag+D bag+J bag<br>+printing paper+template paper |
| small sofa                 | A bag+J bag+K bag+printing paper<br>+template paper                                                                                                                                                 | page 7     | outer frame                      | A bag+B bag+C bag+D bag<br>+J bag+pinling paper                 |
| stool                      | A bag+J bag+K bag<br>+printing paper+template paper                                                                                                                                                 | page 7     | battery holder                   | A bag+J bag+K bag+printing paper<br>+template paper             |
| plate                      | A bag+J bag+K bag+printing paper                                                                                                                                                                    | page 7     | flower                           | J bag+L bag                                                     |
| dining table               | A bag+F bag+J bag+K bag+L bag<br>+printing paper+template paper                                                                                                                                     | page 8     | potted plant 3                   | J bag+L bag+printing paper                                      |
| dining room<br>chandelier  | A bag+F bag+K bag+M bag                                                                                                                                                                             | page 9     | watering pot                     | K bag+printing paper                                            |
| second floor<br>chandelier | A bag+J bag+K bag+printing paper                                                                                                                                                                    | page 9     |                                  |                                                                 |
| book                       | printing paper                                                                                                                                                                                      | page 9     |                                  |                                                                 |
| computer                   | G bag+J bag+printing paper                                                                                                                                                                          | page 9     |                                  |                                                                 |
| potted plant               | L bag+printing paper                                                                                                                                                                                | page 9     |                                  |                                                                 |
| office table               | G bag+J bag+K bag+L bag+<br>template paper+printing paper                                                                                                                                           | page 10    |                                  |                                                                 |
| office chair               | Gbag+Jbag +template paper                                                                                                                                                                           | page 10    |                                  |                                                                 |
| picture                    | A bag+J bag+printing paper                                                                                                                                                                          | page 10,11 |                                  |                                                                 |
| bed                        | Gbag+Jbag+template paper                                                                                                                                                                            | page 11    |                                  |                                                                 |
| bedside table              | A bag+J bag+K bag<br>+printing paper+template paper                                                                                                                                                 | page 11    |                                  |                                                                 |
| basket                     | A bag+J bag+L bag+printing paper                                                                                                                                                                    | page 12    |                                  |                                                                 |
| slipper                    | J bag+L bag+printing paper<br>+template paper                                                                                                                                                       | page 12    |                                  |                                                                 |
| bookcase                   | G bag+H bag+K bag+L bag<br>+printing paper                                                                                                                                                          | page 12    |                                  |                                                                 |
| cat litter                 | J bag+printing paper+template paper                                                                                                                                                                 | page 13    |                                  |                                                                 |
| cattower                   | H bag+J bag+template paper                                                                                                                                                                          | page 13    |                                  |                                                                 |
| bathroom<br>cabinet        | A bag+H bag+J bag+K bag+L bag<br>+printing paper + template paper                                                                                                                                   | page 14    |                                  |                                                                 |
| carpet                     | L bag+printing paper                                                                                                                                                                                | page 14    |                                  |                                                                 |
| step                       | A bag+printing paper                                                                                                                                                                                | page 14    |                                  |                                                                 |
|                            |                                                                                                                                                                                                     |            |                                  |                                                                 |
| front door                 | C bag+printing paper                                                                                                                                                                                | page 15    |                                  |                                                                 |