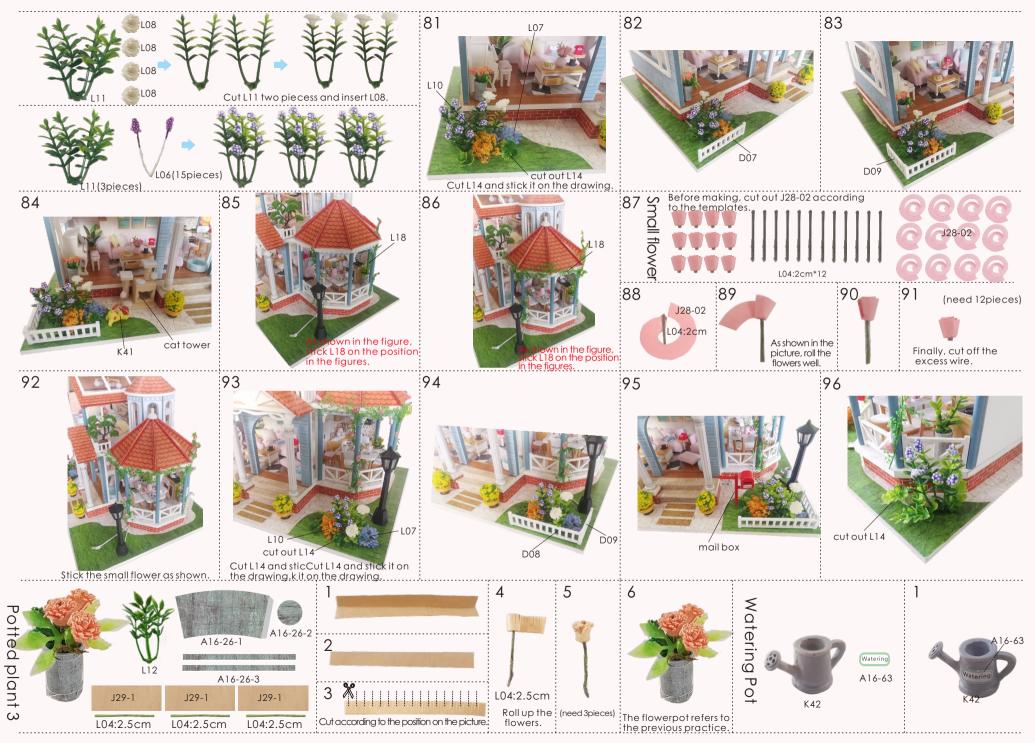

### Examples of parts rule:

A01: The parts are directly in the box: B01: The parts are in the B bag; C01: The parts are in the C bag, and so on (Note: The printing paper is displayed in the step A16-01: The printing paper is placed directly in the box, The part number is A16-01)