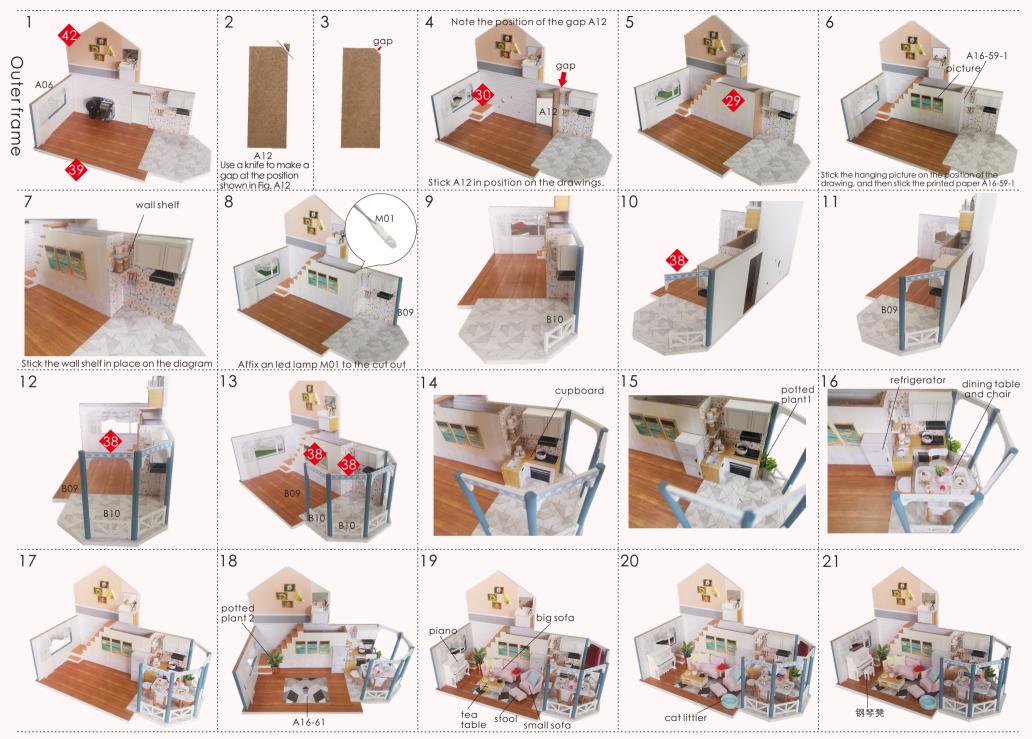

### Examples of parts rule:

A01: The parts are directly in the box: B01: The parts are in the B bag; C01: The parts are in the C bag, and so on (Note: The printing paper is displayed in the step A16-01: The printing paper is placed directly in the box, The part number is A16-01)