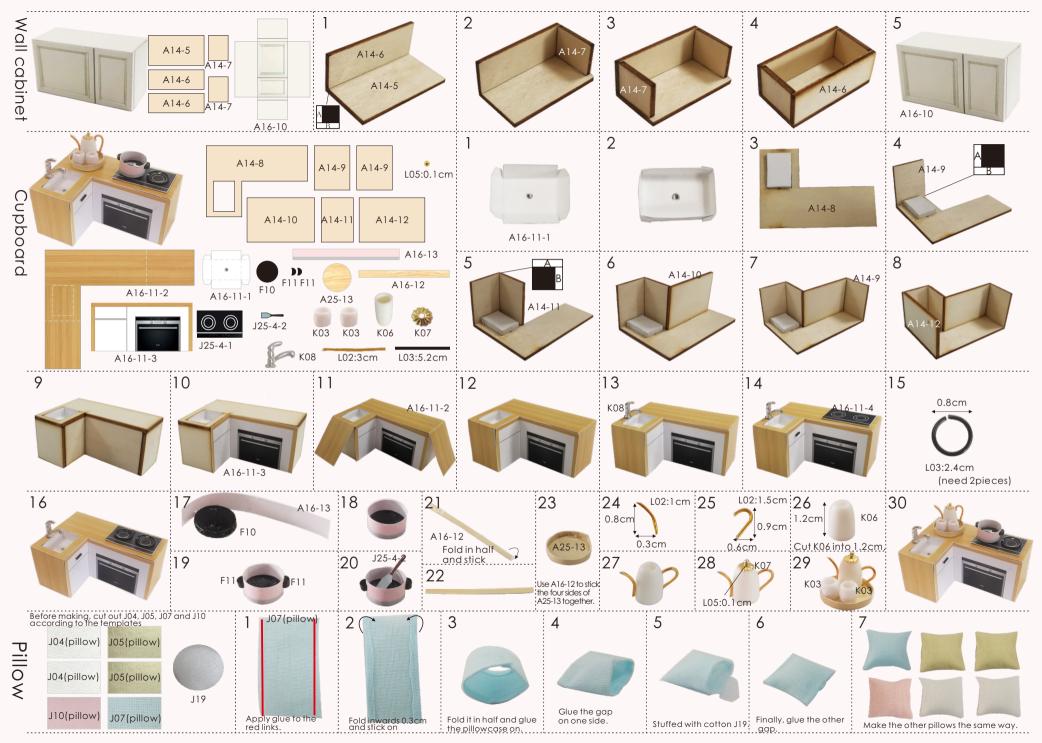

#### Contents

| Comor                      |                                                                                                                                                                                                     |            |                                  |                                                                 |
|----------------------------|-----------------------------------------------------------------------------------------------------------------------------------------------------------------------------------------------------|------------|----------------------------------|-----------------------------------------------------------------|
| Name                       | Materials Package                                                                                                                                                                                   |            | Name                             | Materials Package                                               |
| Printing<br>paper          | A Bag A16(all printing paper and template paper are set<br>in the A16 paper accessories, a total of 2 pieces of A3<br>single-sided printing paper + 2 pieces of A4 single-sided<br>template paper.) |            | chandelier on<br>the first floor | K bag+M bag                                                     |
| piano                      | E bag+J bag+template paper+printing pape                                                                                                                                                            | er page 3  | front roof                       | C bag+printing paper                                            |
| mailbox                    | E bag+L bag+ printing paper                                                                                                                                                                         | page 3     | chimney                          | Dbag                                                            |
| tea table                  | F bag+L bag+J bag+K bag+printing paper                                                                                                                                                              | page 4     | stairs                           | A bag+B bag+printing paper                                      |
| refrigerator               | A bag+L bag+printing paper                                                                                                                                                                          | page 4     | wall hanging                     | H bag+L bag                                                     |
| wall cabinet               | A bag+printing paper                                                                                                                                                                                | page 5     | shelf                            | A bag+J bag+K bag+L bag+printing paper                          |
| cupboard                   | A bag+F bag+K bag+L bag+printing paper                                                                                                                                                              | page 5     | potted plant 2                   | L bag+J bag+ printing paper                                     |
| pillow                     | J bag+templater paper                                                                                                                                                                               | page 5     | flower                           | K bag+L bag                                                     |
| big sofa                   | A bag+F bag+J bag+K bag<br>+printing paper+template paper                                                                                                                                           | page 6     | outer frame part                 | A bag+B bag+C bag+D bag+J bag<br>+printing paper+template paper |
| small sofa                 | A bag+J bag+K bag+printing paper<br>+template paper                                                                                                                                                 | page 7     | outer frame                      | A bag+B bag+C bag+D bag<br>+J bag+pinling paper                 |
| stool                      | A bag+J bag+K bag<br>+printing paper+template paper                                                                                                                                                 | page 7     | battery holder                   | A bag+J bag+K bag+printing paper<br>+template paper             |
| plate                      | A bag+J bag+K bag+printing paper                                                                                                                                                                    | page 7     | flower                           | J bag+L bag                                                     |
| dining table               | A bag+F bag+J bag+K bag+L bag<br>+printing paper+template paper                                                                                                                                     | page 8     | potted plant 3                   | J bag+L bag+printing paper                                      |
| dining room<br>chandelier  | A bag+F bag+K bag+M bag                                                                                                                                                                             | page 9     | watering pot                     | K bag+printing paper                                            |
| second floor<br>chandelier | A bag+J bag+K bag+printing paper                                                                                                                                                                    | page 9     |                                  |                                                                 |
| book                       | printing paper                                                                                                                                                                                      | page 9     |                                  |                                                                 |
| computer                   | G bag+J bag+printing paper                                                                                                                                                                          | page 9     |                                  |                                                                 |
| potted plant               | L bag+printing paper                                                                                                                                                                                | page 9     |                                  |                                                                 |
| office table               | G bag+J bag+K bag+L bag+<br>template paper+printing paper                                                                                                                                           | page 10    |                                  |                                                                 |
| office chair               | Gbag+Jbag +template paper                                                                                                                                                                           | page 10    |                                  |                                                                 |
| picture                    | A bag+J bag+printing paper                                                                                                                                                                          | page 10,11 |                                  |                                                                 |
| bed                        | Gbag+Jbag+template paper                                                                                                                                                                            | page 11    |                                  |                                                                 |
| bedside table              | A bag+J bag+K bag<br>+printing paper+template paper                                                                                                                                                 | page 11    |                                  |                                                                 |
| basket                     | A bag+J bag+L bag+printing paper                                                                                                                                                                    | page 12    |                                  |                                                                 |
| slipper                    | J bag+L bag+printing paper<br>+template paper                                                                                                                                                       | page 12    |                                  |                                                                 |
| bookcase                   | G bag+H bag+K bag+L bag<br>+printing paper                                                                                                                                                          | page 12    |                                  |                                                                 |
| cat litter                 | J bag+printing paper+template paper                                                                                                                                                                 | page 13    |                                  |                                                                 |
| cattower                   | H bag+J bag+template paper                                                                                                                                                                          | page 13    |                                  |                                                                 |
| bathroom<br>cabinet        | A bag+H bag+J bag+K bag+L bag<br>+printing paper + template paper                                                                                                                                   | page 14    |                                  |                                                                 |
| carpet                     | L bag+printing paper                                                                                                                                                                                | page 14    |                                  |                                                                 |
| step                       | A bag+printing paper                                                                                                                                                                                | page 14    |                                  |                                                                 |
|                            |                                                                                                                                                                                                     |            |                                  |                                                                 |
| front door                 | C bag+printing paper                                                                                                                                                                                | page 15    |                                  |                                                                 |