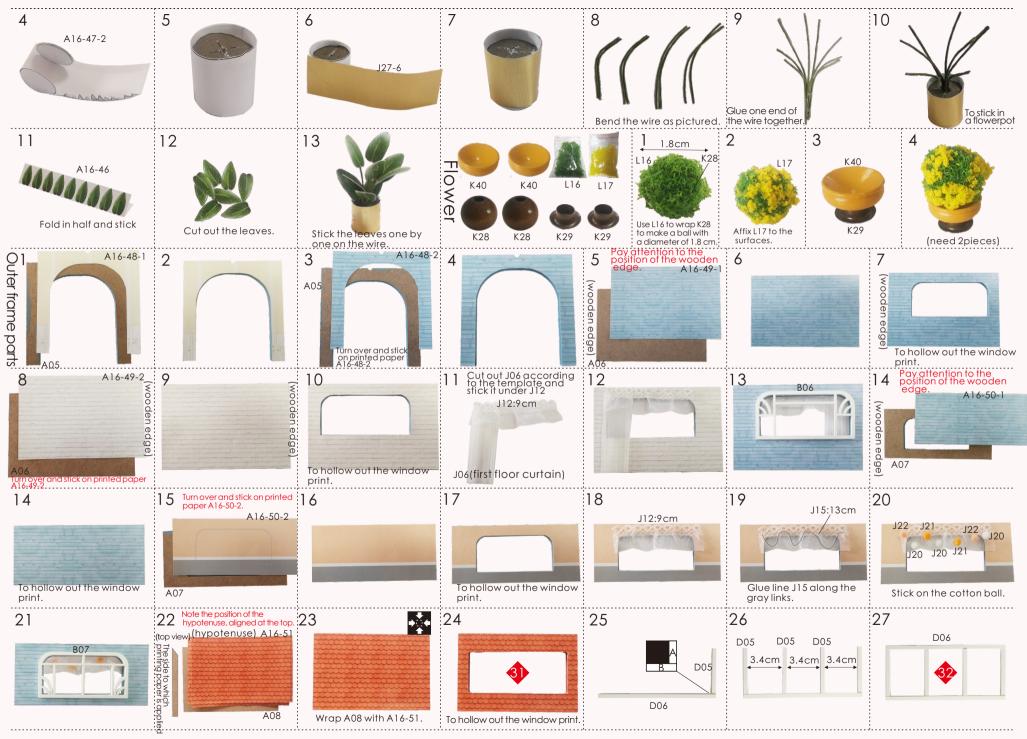

### Examples of parts rule:

A01: The parts are directly in the box: B01: The parts are in the B bag; C01: The parts are in the C bag, and so on (Note: The printing paper is displayed in the step A16-01: The printing paper is placed directly in the box, The part number is A16-01)