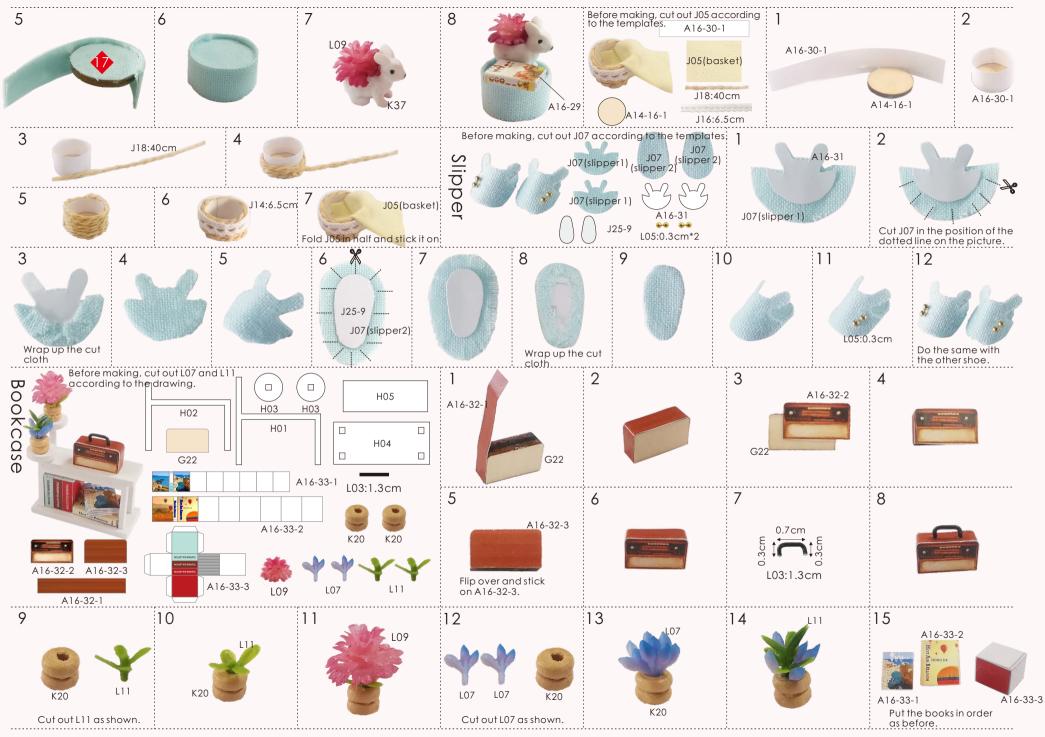

#### Contents

| Comor                      |                                                                                                                                                                                                     |            |                                  |                                                                 |
|----------------------------|-----------------------------------------------------------------------------------------------------------------------------------------------------------------------------------------------------|------------|----------------------------------|-----------------------------------------------------------------|
| Name                       | Materials Package                                                                                                                                                                                   |            | Name                             | Materials Package                                               |
| Printing<br>paper          | A Bag A16(all printing paper and template paper are set<br>in the A16 paper accessories, a total of 2 pieces of A3<br>single-sided printing paper + 2 pieces of A4 single-sided<br>template paper.) |            | chandelier on<br>the first floor | K bag+M bag                                                     |
| piano                      | E bag+J bag+template paper+printing pape                                                                                                                                                            | er page 3  | front roof                       | C bag+printing paper                                            |
| mailbox                    | E bag+L bag+ printing paper                                                                                                                                                                         | page 3     | chimney                          | Dbag                                                            |
| tea table                  | F bag+L bag+J bag+K bag+printing paper                                                                                                                                                              | page 4     | stairs                           | A bag+B bag+printing paper                                      |
| refrigerator               | A bag+L bag+printing paper                                                                                                                                                                          | page 4     | wall hanging                     | H bag+L bag                                                     |
| wall cabinet               | A bag+printing paper                                                                                                                                                                                | page 5     | shelf                            | A bag+J bag+K bag+L bag+printing paper                          |
| cupboard                   | A bag+F bag+K bag+L bag+printing paper                                                                                                                                                              | page 5     | potted plant 2                   | L bag+J bag+ printing paper                                     |
| pillow                     | J bag+templater paper                                                                                                                                                                               | page 5     | flower                           | K bag+L bag                                                     |
| big sofa                   | A bag+F bag+J bag+K bag<br>+printing paper+template paper                                                                                                                                           | page 6     | outer frame part                 | A bag+B bag+C bag+D bag+J bag<br>+printing paper+template paper |
| small sofa                 | A bag+J bag+K bag+printing paper<br>+template paper                                                                                                                                                 | page 7     | outer frame                      | A bag+B bag+C bag+D bag<br>+J bag+pinling paper                 |
| stool                      | A bag+J bag+K bag<br>+printing paper+template paper                                                                                                                                                 | page 7     | battery holder                   | A bag+J bag+K bag+printing paper<br>+template paper             |
| plate                      | A bag+J bag+K bag+printing paper                                                                                                                                                                    | page 7     | flower                           | J bag+L bag                                                     |
| dining table               | A bag+F bag+J bag+K bag+L bag<br>+printing paper+template paper                                                                                                                                     | page 8     | potted plant 3                   | J bag+L bag+printing paper                                      |
| dining room<br>chandelier  | A bag+F bag+K bag+M bag                                                                                                                                                                             | page 9     | watering pot                     | K bag+printing paper                                            |
| second floor<br>chandelier | A bag+J bag+K bag+printing paper                                                                                                                                                                    | page 9     |                                  |                                                                 |
| book                       | printing paper                                                                                                                                                                                      | page 9     |                                  |                                                                 |
| computer                   | G bag+J bag+printing paper                                                                                                                                                                          | page 9     |                                  |                                                                 |
| potted plant               | L bag+printing paper                                                                                                                                                                                | page 9     |                                  |                                                                 |
| office table               | G bag+J bag+K bag+L bag+<br>template paper+printing paper                                                                                                                                           | page 10    |                                  |                                                                 |
| office chair               | Gbag+Jbag +template paper                                                                                                                                                                           | page 10    |                                  |                                                                 |
| picture                    | A bag+J bag+printing paper                                                                                                                                                                          | page 10,11 |                                  |                                                                 |
| bed                        | Gbag+Jbag+template paper                                                                                                                                                                            | page 11    |                                  |                                                                 |
| bedside table              | A bag+J bag+K bag<br>+printing paper+template paper                                                                                                                                                 | page 11    |                                  |                                                                 |
| basket                     | A bag+J bag+L bag+printing paper                                                                                                                                                                    | page 12    |                                  |                                                                 |
| slipper                    | J bag+L bag+printing paper<br>+template paper                                                                                                                                                       | page 12    |                                  |                                                                 |
| bookcase                   | G bag+H bag+K bag+L bag<br>+printing paper                                                                                                                                                          | page 12    |                                  |                                                                 |
| cat litter                 | J bag+printing paper+template paper                                                                                                                                                                 | page 13    |                                  |                                                                 |
| cattower                   | H bag+J bag+template paper                                                                                                                                                                          | page 13    |                                  |                                                                 |
| bathroom<br>cabinet        | A bag+H bag+J bag+K bag+L bag<br>+printing paper + template paper                                                                                                                                   | page 14    |                                  |                                                                 |
| carpet                     | L bag+printing paper                                                                                                                                                                                | page 14    |                                  |                                                                 |
| step                       | A bag+printing paper                                                                                                                                                                                | page 14    |                                  |                                                                 |
|                            |                                                                                                                                                                                                     |            |                                  |                                                                 |
| front door                 | C bag+printing paper                                                                                                                                                                                | page 15    |                                  |                                                                 |