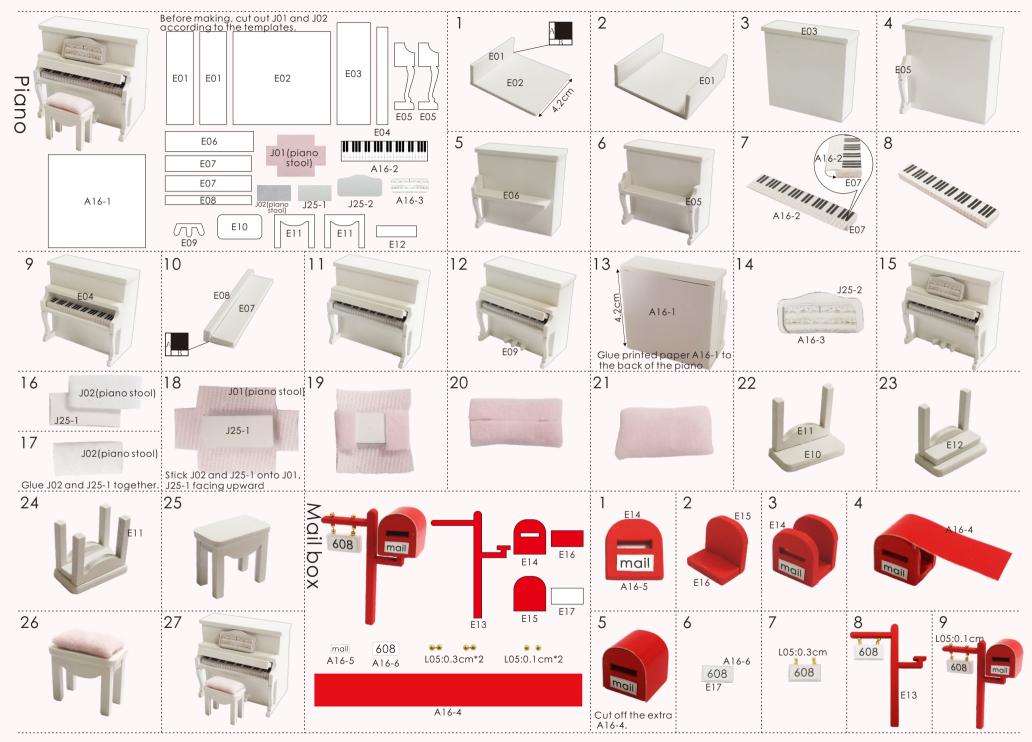

### Examples of parts rule:

A01: The parts are directly in the box: B01: The parts are in the B bag; C01: The parts are in the C bag, and so on (Note: The printing paper is displayed in the step A16-01: The printing paper is placed directly in the box, The part number is A16-01)

#### Contents

| Comor                      |                                                                                                                                                                                                     |            |                                  |                                                                 |
|----------------------------|-----------------------------------------------------------------------------------------------------------------------------------------------------------------------------------------------------|------------|----------------------------------|-----------------------------------------------------------------|
| Name                       | Materials Package                                                                                                                                                                                   |            | Name                             | Materials Package                                               |
| Printing<br>paper          | A Bag A16(all printing paper and template paper are set<br>in the A16 paper accessories, a total of 2 pieces of A3<br>single-sided printing paper + 2 pieces of A4 single-sided<br>template paper.) |            | chandelier on<br>the first floor | K bag+M bag                                                     |
| piano                      | E bag+J bag+template paper+printing pape                                                                                                                                                            | er page 3  | front roof                       | C bag+printing paper                                            |
| mailbox                    | E bag+L bag+ printing paper                                                                                                                                                                         | page 3     | chimney                          | Dbag                                                            |
| tea table                  | F bag+L bag+J bag+K bag+printing paper                                                                                                                                                              | page 4     | stairs                           | A bag+B bag+printing paper                                      |
| refrigerator               | A bag+L bag+printing paper                                                                                                                                                                          | page 4     | wall hanging                     | H bag+L bag                                                     |
| wall cabinet               | A bag+printing paper                                                                                                                                                                                | page 5     | shelf                            | A bag+J bag+K bag+L bag+printing paper                          |
| cupboard                   | A bag+F bag+K bag+L bag+printing paper                                                                                                                                                              | page 5     | potted plant 2                   | L bag+J bag+ printing paper                                     |
| pillow                     | J bag+templater paper                                                                                                                                                                               | page 5     | flower                           | K bag+L bag                                                     |
| big sofa                   | A bag+F bag+J bag+K bag<br>+printing paper+template paper                                                                                                                                           | page 6     | outer frame part                 | A bag+B bag+C bag+D bag+J bag<br>+printing paper+template paper |
| small sofa                 | A bag+J bag+K bag+printing paper<br>+template paper                                                                                                                                                 | page 7     | outer frame                      | A bag+B bag+C bag+D bag<br>+J bag+pinling paper                 |
| stool                      | A bag+J bag+K bag<br>+printing paper+template paper                                                                                                                                                 | page 7     | battery holder                   | A bag+J bag+K bag+printing paper<br>+template paper             |
| plate                      | A bag+J bag+K bag+printing paper                                                                                                                                                                    | page 7     | flower                           | J bag+L bag                                                     |
| dining table               | A bag+F bag+J bag+K bag+L bag<br>+printing paper+template paper                                                                                                                                     | page 8     | potted plant 3                   | J bag+L bag+printing paper                                      |
| dining room<br>chandelier  | A bag+F bag+K bag+M bag                                                                                                                                                                             | page 9     | watering pot                     | K bag+printing paper                                            |
| second floor<br>chandelier | A bag+J bag+K bag+printing paper                                                                                                                                                                    | page 9     |                                  |                                                                 |
| book                       | printing paper                                                                                                                                                                                      | page 9     |                                  |                                                                 |
| computer                   | G bag+J bag+printing paper                                                                                                                                                                          | page 9     |                                  |                                                                 |
| potted plant               | L bag+printing paper                                                                                                                                                                                | page 9     |                                  |                                                                 |
| office table               | G bag+J bag+K bag+L bag+<br>template paper+printing paper                                                                                                                                           | page 10    |                                  |                                                                 |
| office chair               | Gbag+Jbag +template paper                                                                                                                                                                           | page 10    |                                  |                                                                 |
| picture                    | A bag+J bag+printing paper                                                                                                                                                                          | page 10,11 |                                  |                                                                 |
| bed                        | Gbag+Jbag+template paper                                                                                                                                                                            | page 11    |                                  |                                                                 |
| bedside table              | A bag+J bag+K bag<br>+printing paper+template paper                                                                                                                                                 | page 11    |                                  |                                                                 |
| basket                     | A bag+J bag+L bag+printing paper                                                                                                                                                                    | page 12    |                                  |                                                                 |
| slipper                    | J bag+L bag+printing paper<br>+template paper                                                                                                                                                       | page 12    |                                  |                                                                 |
| bookcase                   | G bag+H bag+K bag+L bag<br>+printing paper                                                                                                                                                          | page 12    |                                  |                                                                 |
| cat litter                 | J bag+printing paper+template paper                                                                                                                                                                 | page 13    |                                  |                                                                 |
| cattower                   | H bag+J bag+template paper                                                                                                                                                                          | page 13    |                                  |                                                                 |
| bathroom<br>cabinet        | A bag+H bag+J bag+K bag+L bag<br>+printing paper + template paper                                                                                                                                   | page 14    |                                  |                                                                 |
| carpet                     | L bag+printing paper                                                                                                                                                                                | page 14    |                                  |                                                                 |
| step                       | A bag+printing paper                                                                                                                                                                                | page 14    |                                  |                                                                 |
|                            |                                                                                                                                                                                                     |            |                                  |                                                                 |
| front door                 | C bag+printing paper                                                                                                                                                                                | page 15    |                                  |                                                                 |