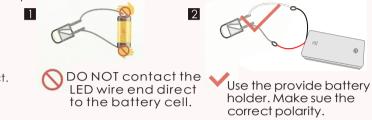

### Testing on LED function

Be sure to test the LED lights before making the lighting, note that the LED white wire to the negative, gray wire to the positive reference to the following figure operation test.

### How to assemble the battery holder

1.Material and tools needed: - Battery holder, LED bulb, tape, screw driver and 2 piece AAA.size battery(nat provided)

# 2. Use screw driver and take the lid off from the battery holder.

3. Insert the battery take notes on the polarity.

4. Connect the red wire to grey wire. Connect the black wire to white wire.

5.Wrap the exposed wire with the tapes.

6. Place the box lid and fastness with screw driver.