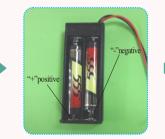

### Testing on LED function

Be sure to test the LED lights before making the lighting, note that the LED white wire to the negative, gray wire to the positive reference to the following figure operation test.

# 2. Use screw driver and take the lid off from the battery holder.

3. Insert the battery take notes on the polarity.

4. Connect the red wire to grey wire. Connect the black wire to white wire.

5.Wrap the exposed wire with the tapes.