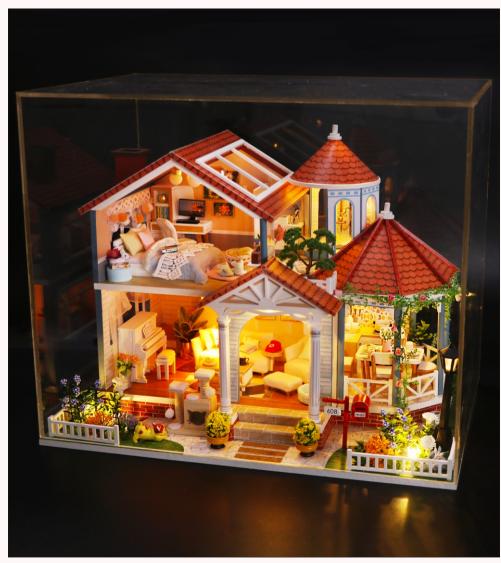

| page 15    |                                  |                                                                 |

#### Thumbnail of material list (reference only)



#### Thumbnail of printing paper & template paper (reference only) page 20-23



















Fold in half according to dotted lin





4.0



edge to center to the middle dotted line

parts on both sides

Pay attention to the direction of installation material A stick to material B 



page 16

page 17

page 17,18

page 23 page 24

page 24 page 24











































## Installation of dust cover



## With dust cover at night



## With dust cover at daytime





The instruction manual should be keep, after assembled