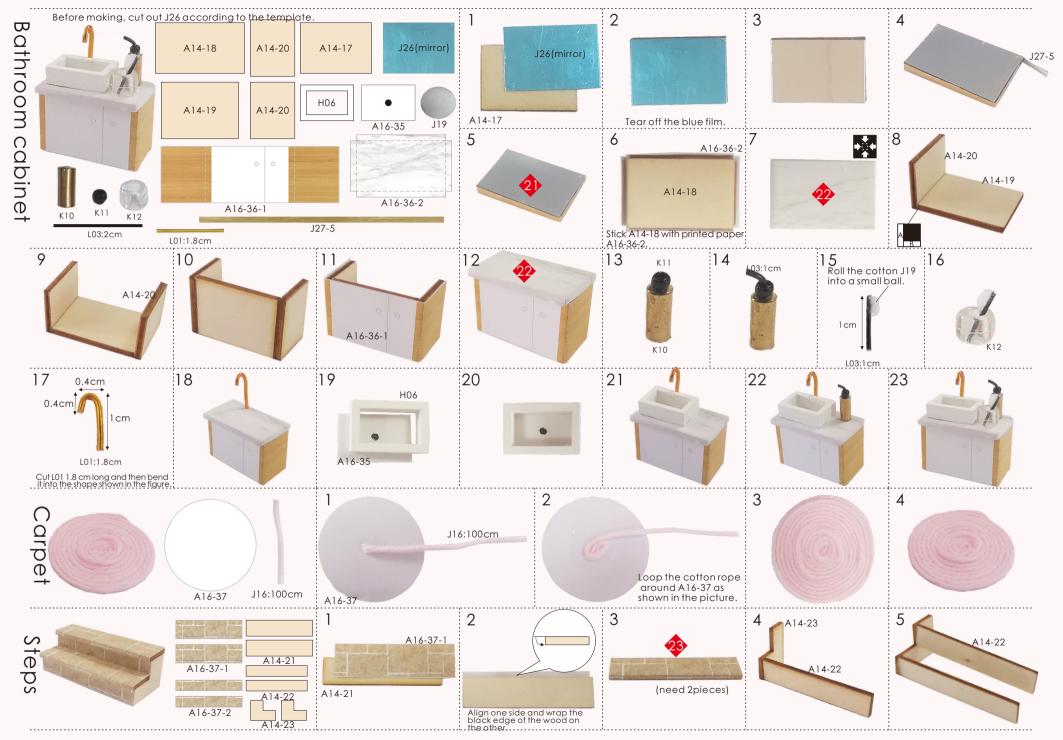

#### Contents

| Comor                      |                                                                                                                                                                                                     |            |                                  |                                                                 |
|----------------------------|-----------------------------------------------------------------------------------------------------------------------------------------------------------------------------------------------------|------------|----------------------------------|-----------------------------------------------------------------|
| Name                       | Materials Package                                                                                                                                                                                   |            | Name                             | Materials Package                                               |
| Printing<br>paper          | A Bag A16(all printing paper and template paper are set<br>in the A16 paper accessories, a total of 2 pieces of A3<br>single-sided printing paper + 2 pieces of A4 single-sided<br>template paper.) |            | chandelier on<br>the first floor | K bag+M bag                                                     |
| piano                      | E bag+J bag+template paper+printing pape                                                                                                                                                            | er page 3  | front roof                       | C bag+printing paper                                            |
| mailbox                    | E bag+L bag+ printing paper                                                                                                                                                                         | page 3     | chimney                          | Dbag                                                            |
| tea table                  | F bag+L bag+J bag+K bag+printing paper                                                                                                                                                              | page 4     | stairs                           | A bag+B bag+printing paper                                      |
| refrigerator               | A bag+L bag+printing paper                                                                                                                                                                          | page 4     | wall hanging                     | H bag+L bag                                                     |
| wall cabinet               | A bag+printing paper                                                                                                                                                                                | page 5     | shelf                            | A bag+J bag+K bag+L bag+printing paper                          |
| cupboard                   | A bag+F bag+K bag+L bag+printing paper                                                                                                                                                              | page 5     | potted plant 2                   | L bag+J bag+ printing paper                                     |
| pillow                     | J bag+templater paper                                                                                                                                                                               | page 5     | flower                           | K bag+L bag                                                     |
| big sofa                   | A bag+F bag+J bag+K bag<br>+printing paper+template paper                                                                                                                                           | page 6     | outer frame part                 | A bag+B bag+C bag+D bag+J bag<br>+printing paper+template paper |
| small sofa                 | A bag+J bag+K bag+printing paper<br>+template paper                                                                                                                                                 | page 7     | outer frame                      | A bag+B bag+C bag+D bag<br>+J bag+pinling paper                 |
| stool                      | A bag+J bag+K bag<br>+printing paper+template paper                                                                                                                                                 | page 7     | battery holder                   | A bag+J bag+K bag+printing paper<br>+template paper             |
| plate                      | A bag+J bag+K bag+printing paper                                                                                                                                                                    | page 7     | flower                           | J bag+L bag                                                     |
| dining table               | A bag+F bag+J bag+K bag+L bag<br>+printing paper+template paper                                                                                                                                     | page 8     | potted plant 3                   | J bag+L bag+printing paper                                      |
| dining room<br>chandelier  | A bag+F bag+K bag+M bag                                                                                                                                                                             | page 9     | watering pot                     | K bag+printing paper                                            |
| second floor<br>chandelier | A bag+J bag+K bag+printing paper                                                                                                                                                                    | page 9     |                                  |                                                                 |
| book                       | printing paper                                                                                                                                                                                      | page 9     |                                  |                                                                 |
| computer                   | G bag+J bag+printing paper                                                                                                                                                                          | page 9     |                                  |                                                                 |
| potted plant               | L bag+printing paper                                                                                                                                                                                | page 9     |                                  |                                                                 |
| office table               | G bag+J bag+K bag+L bag+<br>template paper+printing paper                                                                                                                                           | page 10    |                                  |                                                                 |
| office chair               | Gbag+Jbag +template paper                                                                                                                                                                           | page 10    |                                  |                                                                 |
| picture                    | A bag+J bag+printing paper                                                                                                                                                                          | page 10,11 |                                  |                                                                 |
| bed                        | Gbag+Jbag+template paper                                                                                                                                                                            | page 11    |                                  |                                                                 |
| bedside table              | A bag+J bag+K bag<br>+printing paper+template paper                                                                                                                                                 | page 11    |                                  |                                                                 |
| basket                     | A bag+J bag+L bag+printing paper                                                                                                                                                                    | page 12    |                                  |                                                                 |
| slipper                    | J bag+L bag+printing paper<br>+template paper                                                                                                                                                       | page 12    |                                  |                                                                 |
| bookcase                   | G bag+H bag+K bag+L bag<br>+printing paper                                                                                                                                                          | page 12    |                                  |                                                                 |
| cat litter                 | J bag+printing paper+template paper                                                                                                                                                                 | page 13    |                                  |                                                                 |
| cattower                   | H bag+J bag+template paper                                                                                                                                                                          | page 13    |                                  |                                                                 |
| bathroom<br>cabinet        | A bag+H bag+J bag+K bag+L bag<br>+printing paper + template paper                                                                                                                                   | page 14    |                                  |                                                                 |
| carpet                     | L bag+printing paper                                                                                                                                                                                | page 14    |                                  |                                                                 |
| step                       | A bag+printing paper                                                                                                                                                                                | page 14    |                                  |                                                                 |
|                            |                                                                                                                                                                                                     |            |                                  |                                                                 |
| front door                 | C bag+printing paper                                                                                                                                                                                | page 15    |                                  |                                                                 |