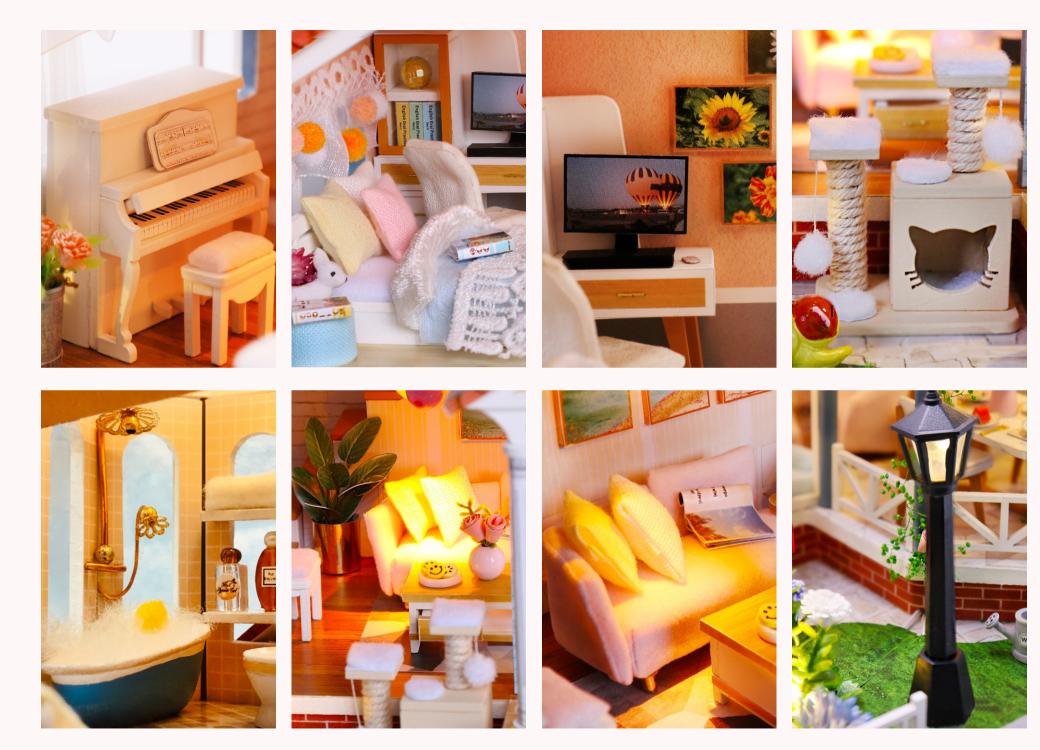

| page 15    |                                  |                                                                 |

#### Thumbnail of material list (reference only)



#### Thumbnail of printing paper & template paper (reference only) page 20-23



















Fold in half according to dotted lin





4.0



edge to center to the middle dotted line

parts on both sides

Pay attention to the direction of installation material A stick to material B 



page 16

page 17

page 17,18

page 23 page 24

page 24 page 24











































## Installation of dust cover



## With dust cover at night



## With dust cover at daytime





The instruction manual should be keep, after assembled