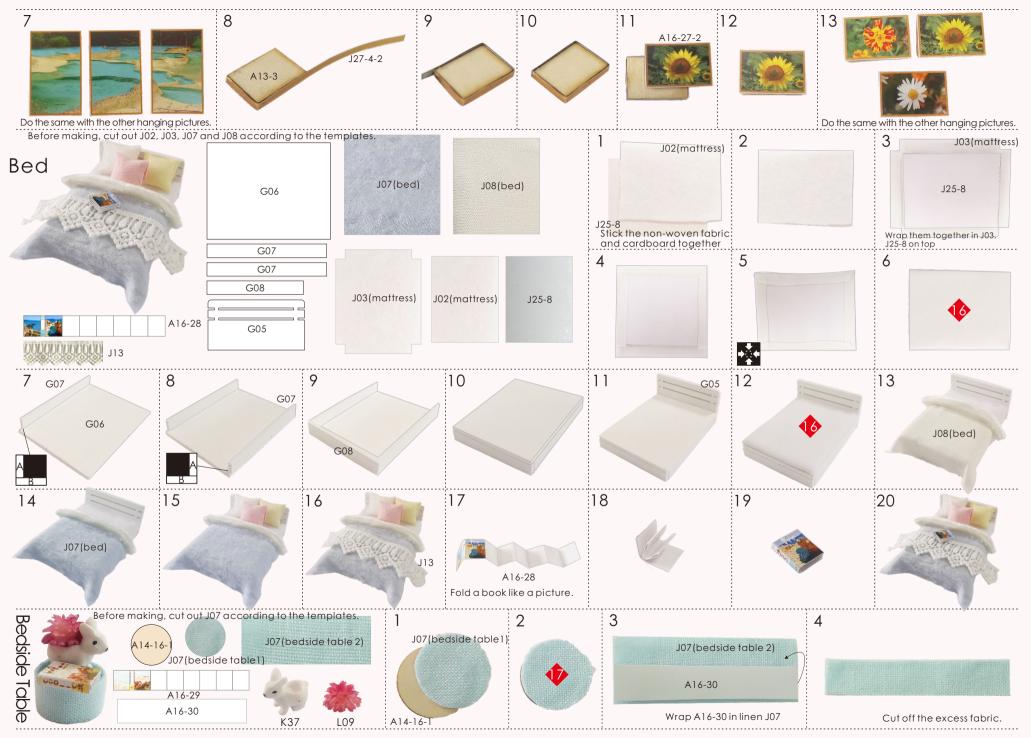

#### Contents

| Comor                      |                                                                                                                                                                                                     |            |                                  |                                                                 |
|----------------------------|-----------------------------------------------------------------------------------------------------------------------------------------------------------------------------------------------------|------------|----------------------------------|-----------------------------------------------------------------|
| Name                       | Materials Package                                                                                                                                                                                   |            | Name                             | Materials Package                                               |
| Printing<br>paper          | A Bag A16(all printing paper and template paper are set<br>in the A16 paper accessories, a total of 2 pieces of A3<br>single-sided printing paper + 2 pieces of A4 single-sided<br>template paper.) |            | chandelier on<br>the first floor | K bag+M bag                                                     |
| piano                      | E bag+J bag+template paper+printing pape                                                                                                                                                            | er page 3  | front roof                       | C bag+printing paper                                            |
| mailbox                    | E bag+L bag+ printing paper                                                                                                                                                                         | page 3     | chimney                          | Dbag                                                            |
| tea table                  | F bag+L bag+J bag+K bag+printing paper                                                                                                                                                              | page 4     | stairs                           | A bag+B bag+printing paper                                      |
| refrigerator               | A bag+L bag+printing paper                                                                                                                                                                          | page 4     | wall hanging                     | H bag+L bag                                                     |
| wall cabinet               | A bag+printing paper                                                                                                                                                                                | page 5     | shelf                            | A bag+J bag+K bag+L bag+printing paper                          |
| cupboard                   | A bag+F bag+K bag+L bag+printing paper                                                                                                                                                              | page 5     | potted plant 2                   | L bag+J bag+ printing paper                                     |
| pillow                     | J bag+templater paper                                                                                                                                                                               | page 5     | flower                           | K bag+L bag                                                     |
| big sofa                   | A bag+F bag+J bag+K bag<br>+printing paper+template paper                                                                                                                                           | page 6     | outer frame part                 | A bag+B bag+C bag+D bag+J bag<br>+printing paper+template paper |
| small sofa                 | A bag+J bag+K bag+printing paper<br>+template paper                                                                                                                                                 | page 7     | outer frame                      | A bag+B bag+C bag+D bag<br>+J bag+pinling paper                 |
| stool                      | A bag+J bag+K bag<br>+printing paper+template paper                                                                                                                                                 | page 7     | battery holder                   | A bag+J bag+K bag+printing paper<br>+template paper             |
| plate                      | A bag+J bag+K bag+printing paper                                                                                                                                                                    | page 7     | flower                           | J bag+L bag                                                     |
| dining table               | A bag+F bag+J bag+K bag+L bag<br>+printing paper+template paper                                                                                                                                     | page 8     | potted plant 3                   | J bag+L bag+printing paper                                      |
| dining room<br>chandelier  | A bag+F bag+K bag+M bag                                                                                                                                                                             | page 9     | watering pot                     | K bag+printing paper                                            |
| second floor<br>chandelier | A bag+J bag+K bag+printing paper                                                                                                                                                                    | page 9     |                                  |                                                                 |
| book                       | printing paper                                                                                                                                                                                      | page 9     |                                  |                                                                 |
| computer                   | G bag+J bag+printing paper                                                                                                                                                                          | page 9     |                                  |                                                                 |
| potted plant               | L bag+printing paper                                                                                                                                                                                | page 9     |                                  |                                                                 |
| office table               | G bag+J bag+K bag+L bag+<br>template paper+printing paper                                                                                                                                           | page 10    |                                  |                                                                 |
| office chair               | Gbag+Jbag +template paper                                                                                                                                                                           | page 10    |                                  |                                                                 |
| picture                    | A bag+J bag+printing paper                                                                                                                                                                          | page 10,11 |                                  |                                                                 |
| bed                        | Gbag+Jbag+template paper                                                                                                                                                                            | page 11    |                                  |                                                                 |
| bedside table              | A bag+J bag+K bag<br>+printing paper+template paper                                                                                                                                                 | page 11    |                                  |                                                                 |
| basket                     | A bag+J bag+L bag+printing paper                                                                                                                                                                    | page 12    |                                  |                                                                 |
| slipper                    | J bag+L bag+printing paper<br>+template paper                                                                                                                                                       | page 12    |                                  |                                                                 |
| bookcase                   | G bag+H bag+K bag+L bag<br>+printing paper                                                                                                                                                          | page 12    |                                  |                                                                 |
| cat litter                 | J bag+printing paper+template paper                                                                                                                                                                 | page 13    |                                  |                                                                 |
| cattower                   | H bag+J bag+template paper                                                                                                                                                                          | page 13    |                                  |                                                                 |
| bathroom<br>cabinet        | A bag+H bag+J bag+K bag+L bag<br>+printing paper + template paper                                                                                                                                   | page 14    |                                  |                                                                 |
| carpet                     | L bag+printing paper                                                                                                                                                                                | page 14    |                                  |                                                                 |
| step                       | A bag+printing paper                                                                                                                                                                                | page 14    |                                  |                                                                 |
|                            |                                                                                                                                                                                                     |            |                                  |                                                                 |
| front door                 | C bag+printing paper                                                                                                                                                                                | page 15    |                                  |                                                                 |