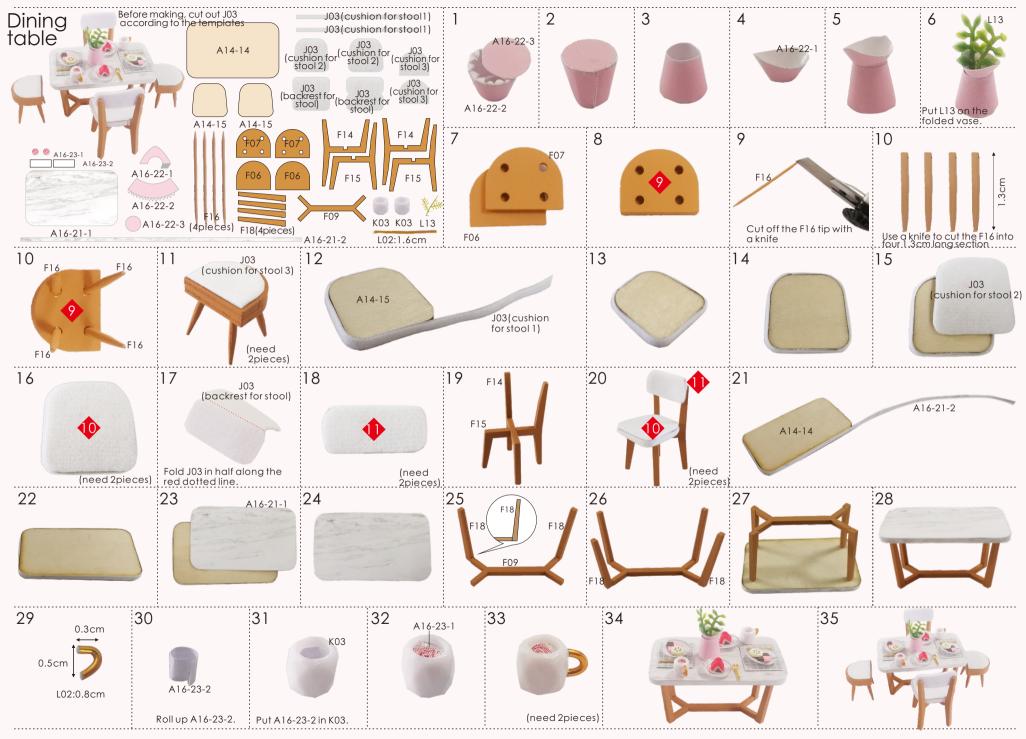

#### Contents

| Comor                      |                                                                                                                                                                                                     |            |                                  |                                                                 |
|----------------------------|-----------------------------------------------------------------------------------------------------------------------------------------------------------------------------------------------------|------------|----------------------------------|-----------------------------------------------------------------|
| Name                       | Materials Package                                                                                                                                                                                   |            | Name                             | Materials Package                                               |
| Printing<br>paper          | A Bag A16(all printing paper and template paper are set<br>in the A16 paper accessories, a total of 2 pieces of A3<br>single-sided printing paper + 2 pieces of A4 single-sided<br>template paper.) |            | chandelier on<br>the first floor | K bag+M bag                                                     |
| piano                      | E bag+J bag+template paper+printing pape                                                                                                                                                            | er page 3  | front roof                       | C bag+printing paper                                            |
| mailbox                    | E bag+L bag+ printing paper                                                                                                                                                                         | page 3     | chimney                          | Dbag                                                            |
| tea table                  | F bag+L bag+J bag+K bag+printing paper                                                                                                                                                              | page 4     | stairs                           | A bag+B bag+printing paper                                      |
| refrigerator               | A bag+L bag+printing paper                                                                                                                                                                          | page 4     | wall hanging                     | H bag+L bag                                                     |
| wall cabinet               | A bag+printing paper                                                                                                                                                                                | page 5     | shelf                            | A bag+J bag+K bag+L bag+printing paper                          |
| cupboard                   | A bag+F bag+K bag+L bag+printing paper                                                                                                                                                              | page 5     | potted plant 2                   | L bag+J bag+ printing paper                                     |
| pillow                     | J bag+templater paper                                                                                                                                                                               | page 5     | flower                           | K bag+L bag                                                     |
| big sofa                   | A bag+F bag+J bag+K bag<br>+printing paper+template paper                                                                                                                                           | page 6     | outer frame part                 | A bag+B bag+C bag+D bag+J bag<br>+printing paper+template paper |
| small sofa                 | A bag+J bag+K bag+printing paper<br>+template paper                                                                                                                                                 | page 7     | outer frame                      | A bag+B bag+C bag+D bag<br>+J bag+pinling paper                 |
| stool                      | A bag+J bag+K bag<br>+printing paper+template paper                                                                                                                                                 | page 7     | battery holder                   | A bag+J bag+K bag+printing paper<br>+template paper             |
| plate                      | A bag+J bag+K bag+printing paper                                                                                                                                                                    | page 7     | flower                           | J bag+L bag                                                     |
| dining table               | A bag+F bag+J bag+K bag+L bag<br>+printing paper+template paper                                                                                                                                     | page 8     | potted plant 3                   | J bag+L bag+printing paper                                      |
| dining room<br>chandelier  | A bag+F bag+K bag+M bag                                                                                                                                                                             | page 9     | watering pot                     | K bag+printing paper                                            |
| second floor<br>chandelier | A bag+J bag+K bag+printing paper                                                                                                                                                                    | page 9     |                                  |                                                                 |
| book                       | printing paper                                                                                                                                                                                      | page 9     |                                  |                                                                 |
| computer                   | G bag+J bag+printing paper                                                                                                                                                                          | page 9     |                                  |                                                                 |
| potted plant               | L bag+printing paper                                                                                                                                                                                | page 9     |                                  |                                                                 |
| office table               | G bag+J bag+K bag+L bag+<br>template paper+printing paper                                                                                                                                           | page 10    |                                  |                                                                 |
| office chair               | Gbag+Jbag +template paper                                                                                                                                                                           | page 10    |                                  |                                                                 |
| picture                    | A bag+J bag+printing paper                                                                                                                                                                          | page 10,11 |                                  |                                                                 |
| bed                        | Gbag+Jbag+template paper                                                                                                                                                                            | page 11    |                                  |                                                                 |
| bedside table              | A bag+J bag+K bag<br>+printing paper+template paper                                                                                                                                                 | page 11    |                                  |                                                                 |
| basket                     | A bag+J bag+L bag+printing paper                                                                                                                                                                    | page 12    |                                  |                                                                 |
| slipper                    | J bag+L bag+printing paper<br>+template paper                                                                                                                                                       | page 12    |                                  |                                                                 |
| bookcase                   | G bag+H bag+K bag+L bag<br>+printing paper                                                                                                                                                          | page 12    |                                  |                                                                 |
| cat litter                 | J bag+printing paper+template paper                                                                                                                                                                 | page 13    |                                  |                                                                 |
| cattower                   | H bag+J bag+template paper                                                                                                                                                                          | page 13    |                                  |                                                                 |
| bathroom<br>cabinet        | A bag+H bag+J bag+K bag+L bag<br>+printing paper + template paper                                                                                                                                   | page 14    |                                  |                                                                 |
| carpet                     | L bag+printing paper                                                                                                                                                                                | page 14    |                                  |                                                                 |
| step                       | A bag+printing paper                                                                                                                                                                                | page 14    |                                  |                                                                 |
|                            |                                                                                                                                                                                                     |            |                                  |                                                                 |
| front door                 | C bag+printing paper                                                                                                                                                                                | page 15    |                                  |                                                                 |