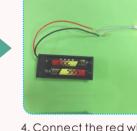

### Testing on LED function

Be sure to test the LED lights before making the lighting, note that the LED white wire to the negative, gray wire to the positive reference to the following figure operation test.

### How to assemble the battery holder

1.Material and tools needed: - Battery holder, LED bulb, tape, screw driver and 2 piece AAA.size battery(nat provided)

# 2. Use screw driver and take the lid off from the battery holder.

3. Insert the battery take notes on the polarity.

4. Connect the red wire to grey wire. Connect the black wire to white wire.

5.Wrap the exposed wire with the tapes.