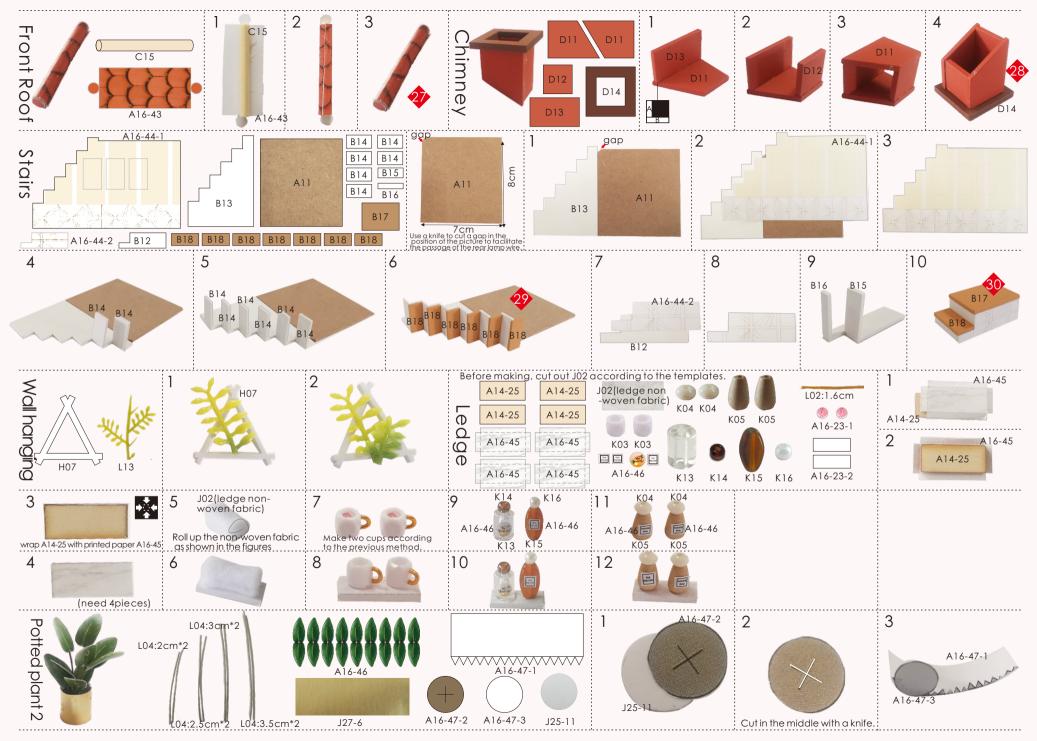

### Examples of parts rule:

A01: The parts are directly in the box: B01: The parts are in the B bag; C01: The parts are in the C bag, and so on (Note: The printing paper is displayed in the step A16-01: The printing paper is placed directly in the box, The part number is A16-01)