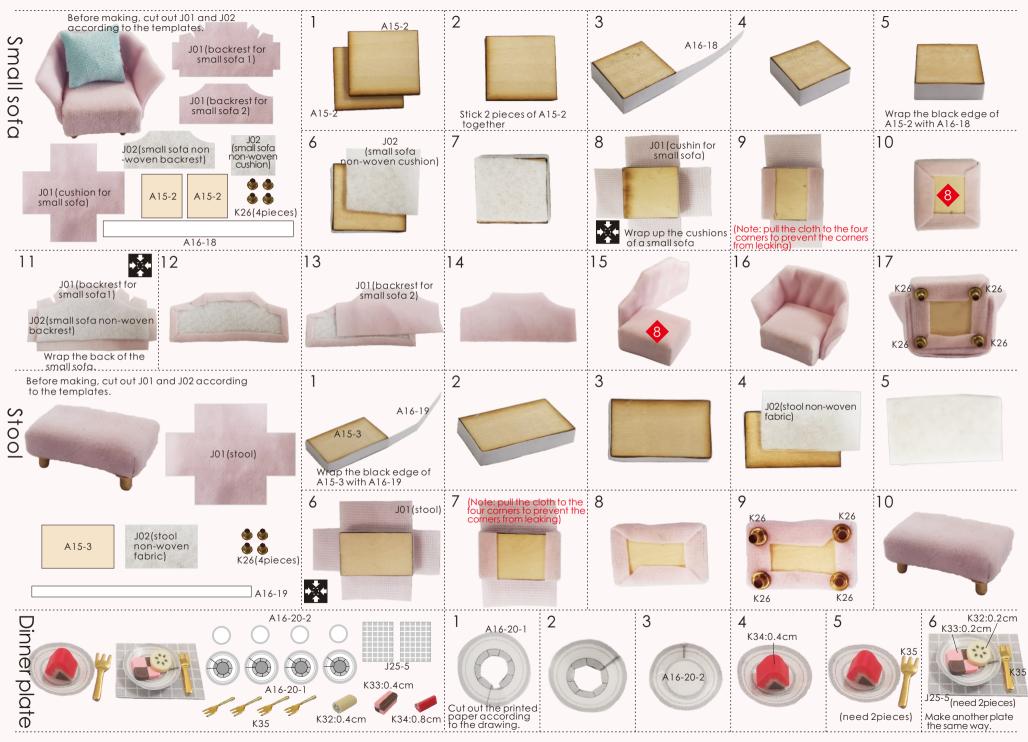

#### Contents

| Comor                      |                                                                                                                                                                                                     |            |                                  |                                                                 |
|----------------------------|-----------------------------------------------------------------------------------------------------------------------------------------------------------------------------------------------------|------------|----------------------------------|-----------------------------------------------------------------|
| Name                       | Materials Package                                                                                                                                                                                   |            | Name                             | Materials Package                                               |
| Printing<br>paper          | A Bag A16(all printing paper and template paper are set<br>in the A16 paper accessories, a total of 2 pieces of A3<br>single-sided printing paper + 2 pieces of A4 single-sided<br>template paper.) |            | chandelier on<br>the first floor | K bag+M bag                                                     |
| piano                      | E bag+J bag+template paper+printing pape                                                                                                                                                            | er page 3  | front roof                       | C bag+printing paper                                            |
| mailbox                    | E bag+L bag+ printing paper                                                                                                                                                                         | page 3     | chimney                          | Dbag                                                            |
| tea table                  | F bag+L bag+J bag+K bag+printing paper                                                                                                                                                              | page 4     | stairs                           | A bag+B bag+printing paper                                      |
| refrigerator               | A bag+L bag+printing paper                                                                                                                                                                          | page 4     | wall hanging                     | H bag+L bag                                                     |
| wall cabinet               | A bag+printing paper                                                                                                                                                                                | page 5     | shelf                            | A bag+J bag+K bag+L bag+printing paper                          |
| cupboard                   | A bag+F bag+K bag+L bag+printing paper                                                                                                                                                              | page 5     | potted plant 2                   | L bag+J bag+ printing paper                                     |
| pillow                     | J bag+templater paper                                                                                                                                                                               | page 5     | flower                           | K bag+L bag                                                     |
| big sofa                   | A bag+F bag+J bag+K bag<br>+printing paper+template paper                                                                                                                                           | page 6     | outer frame part                 | A bag+B bag+C bag+D bag+J bag<br>+printing paper+template paper |
| small sofa                 | A bag+J bag+K bag+printing paper<br>+template paper                                                                                                                                                 | page 7     | outer frame                      | A bag+B bag+C bag+D bag<br>+J bag+pinling paper                 |
| stool                      | A bag+J bag+K bag<br>+printing paper+template paper                                                                                                                                                 | page 7     | battery holder                   | A bag+J bag+K bag+printing paper<br>+template paper             |
| plate                      | A bag+J bag+K bag+printing paper                                                                                                                                                                    | page 7     | flower                           | J bag+L bag                                                     |
| dining table               | A bag+F bag+J bag+K bag+L bag<br>+printing paper+template paper                                                                                                                                     | page 8     | potted plant 3                   | J bag+L bag+printing paper                                      |
| dining room<br>chandelier  | A bag+F bag+K bag+M bag                                                                                                                                                                             | page 9     | watering pot                     | K bag+printing paper                                            |
| second floor<br>chandelier | A bag+J bag+K bag+printing paper                                                                                                                                                                    | page 9     |                                  |                                                                 |
| book                       | printing paper                                                                                                                                                                                      | page 9     |                                  |                                                                 |
| computer                   | G bag+J bag+printing paper                                                                                                                                                                          | page 9     |                                  |                                                                 |
| potted plant               | L bag+printing paper                                                                                                                                                                                | page 9     |                                  |                                                                 |
| office table               | G bag+J bag+K bag+L bag+<br>template paper+printing paper                                                                                                                                           | page 10    |                                  |                                                                 |
| office chair               | Gbag+Jbag +template paper                                                                                                                                                                           | page 10    |                                  |                                                                 |
| picture                    | A bag+J bag+printing paper                                                                                                                                                                          | page 10,11 |                                  |                                                                 |
| bed                        | Gbag+Jbag+template paper                                                                                                                                                                            | page 11    |                                  |                                                                 |
| bedside table              | A bag+J bag+K bag<br>+printing paper+template paper                                                                                                                                                 | page 11    |                                  |                                                                 |
| basket                     | A bag+J bag+L bag+printing paper                                                                                                                                                                    | page 12    |                                  |                                                                 |
| slipper                    | J bag+L bag+printing paper<br>+template paper                                                                                                                                                       | page 12    |                                  |                                                                 |
| bookcase                   | G bag+H bag+K bag+L bag<br>+printing paper                                                                                                                                                          | page 12    |                                  |                                                                 |
| cat litter                 | J bag+printing paper+template paper                                                                                                                                                                 | page 13    |                                  |                                                                 |
| cattower                   | H bag+J bag+template paper                                                                                                                                                                          | page 13    |                                  |                                                                 |
| bathroom<br>cabinet        | A bag+H bag+J bag+K bag+L bag<br>+printing paper + template paper                                                                                                                                   | page 14    |                                  |                                                                 |
| carpet                     | L bag+printing paper                                                                                                                                                                                | page 14    |                                  |                                                                 |
| step                       | A bag+printing paper                                                                                                                                                                                | page 14    |                                  |                                                                 |
|                            |                                                                                                                                                                                                     |            |                                  |                                                                 |
| front door                 | C bag+printing paper                                                                                                                                                                                | page 15    |                                  |                                                                 |