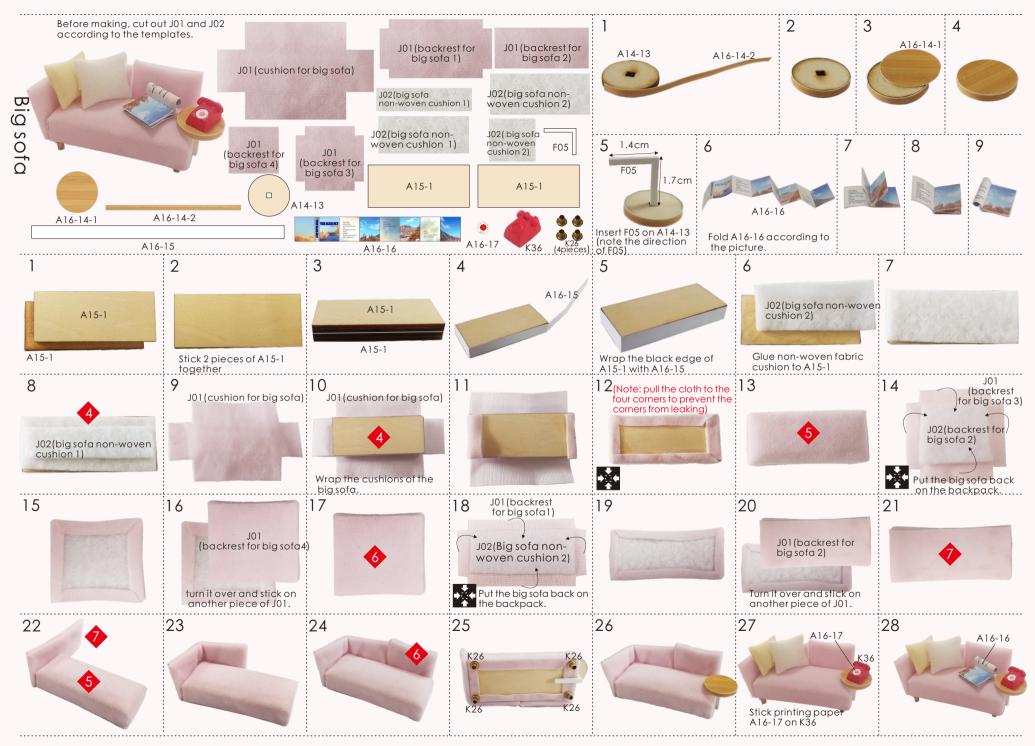

#### Contents

| Comor                      |                                                                                                                                                                                                     |            |                                  |                                                                 |
|----------------------------|-----------------------------------------------------------------------------------------------------------------------------------------------------------------------------------------------------|------------|----------------------------------|-----------------------------------------------------------------|
| Name                       | Materials Package                                                                                                                                                                                   |            | Name                             | Materials Package                                               |
| Printing<br>paper          | A Bag A16(all printing paper and template paper are set<br>in the A16 paper accessories, a total of 2 pieces of A3<br>single-sided printing paper + 2 pieces of A4 single-sided<br>template paper.) |            | chandelier on<br>the first floor | K bag+M bag                                                     |
| piano                      | E bag+J bag+template paper+printing pape                                                                                                                                                            | er page 3  | front roof                       | C bag+printing paper                                            |
| mailbox                    | E bag+L bag+ printing paper                                                                                                                                                                         | page 3     | chimney                          | Dbag                                                            |
| tea table                  | F bag+L bag+J bag+K bag+printing paper                                                                                                                                                              | page 4     | stairs                           | A bag+B bag+printing paper                                      |
| refrigerator               | A bag+L bag+printing paper                                                                                                                                                                          | page 4     | wall hanging                     | H bag+L bag                                                     |
| wall cabinet               | A bag+printing paper                                                                                                                                                                                | page 5     | shelf                            | A bag+J bag+K bag+L bag+printing paper                          |
| cupboard                   | A bag+F bag+K bag+L bag+printing paper                                                                                                                                                              | page 5     | potted plant 2                   | L bag+J bag+ printing paper                                     |
| pillow                     | J bag+templater paper                                                                                                                                                                               | page 5     | flower                           | K bag+L bag                                                     |
| big sofa                   | A bag+F bag+J bag+K bag<br>+printing paper+template paper                                                                                                                                           | page 6     | outer frame part                 | A bag+B bag+C bag+D bag+J bag<br>+printing paper+template paper |
| small sofa                 | A bag+J bag+K bag+printing paper<br>+template paper                                                                                                                                                 | page 7     | outer frame                      | A bag+B bag+C bag+D bag<br>+J bag+pinling paper                 |
| stool                      | A bag+J bag+K bag<br>+printing paper+template paper                                                                                                                                                 | page 7     | battery holder                   | A bag+J bag+K bag+printing paper<br>+template paper             |
| plate                      | A bag+J bag+K bag+printing paper                                                                                                                                                                    | page 7     | flower                           | J bag+L bag                                                     |
| dining table               | A bag+F bag+J bag+K bag+L bag<br>+printing paper+template paper                                                                                                                                     | page 8     | potted plant 3                   | J bag+L bag+printing paper                                      |
| dining room<br>chandelier  | A bag+F bag+K bag+M bag                                                                                                                                                                             | page 9     | watering pot                     | K bag+printing paper                                            |
| second floor<br>chandelier | A bag+J bag+K bag+printing paper                                                                                                                                                                    | page 9     |                                  |                                                                 |
| book                       | printing paper                                                                                                                                                                                      | page 9     |                                  |                                                                 |
| computer                   | G bag+J bag+printing paper                                                                                                                                                                          | page 9     |                                  |                                                                 |
| potted plant               | L bag+printing paper                                                                                                                                                                                | page 9     |                                  |                                                                 |
| office table               | G bag+J bag+K bag+L bag+<br>template paper+printing paper                                                                                                                                           | page 10    |                                  |                                                                 |
| office chair               | Gbag+Jbag +template paper                                                                                                                                                                           | page 10    |                                  |                                                                 |
| picture                    | A bag+J bag+printing paper                                                                                                                                                                          | page 10,11 |                                  |                                                                 |
| bed                        | Gbag+Jbag+template paper                                                                                                                                                                            | page 11    |                                  |                                                                 |
| bedside table              | A bag+J bag+K bag<br>+printing paper+template paper                                                                                                                                                 | page 11    |                                  |                                                                 |
| basket                     | A bag+J bag+L bag+printing paper                                                                                                                                                                    | page 12    |                                  |                                                                 |
| slipper                    | J bag+L bag+printing paper<br>+template paper                                                                                                                                                       | page 12    |                                  |                                                                 |
| bookcase                   | G bag+H bag+K bag+L bag<br>+printing paper                                                                                                                                                          | page 12    |                                  |                                                                 |
| cat litter                 | J bag+printing paper+template paper                                                                                                                                                                 | page 13    |                                  |                                                                 |
| cattower                   | H bag+J bag+template paper                                                                                                                                                                          | page 13    |                                  |                                                                 |
| bathroom<br>cabinet        | A bag+H bag+J bag+K bag+L bag<br>+printing paper + template paper                                                                                                                                   | page 14    |                                  |                                                                 |
| carpet                     | L bag+printing paper                                                                                                                                                                                | page 14    |                                  |                                                                 |
| step                       | A bag+printing paper                                                                                                                                                                                | page 14    |                                  |                                                                 |
|                            |                                                                                                                                                                                                     |            |                                  |                                                                 |
| front door                 | C bag+printing paper                                                                                                                                                                                | page 15    |                                  |                                                                 |