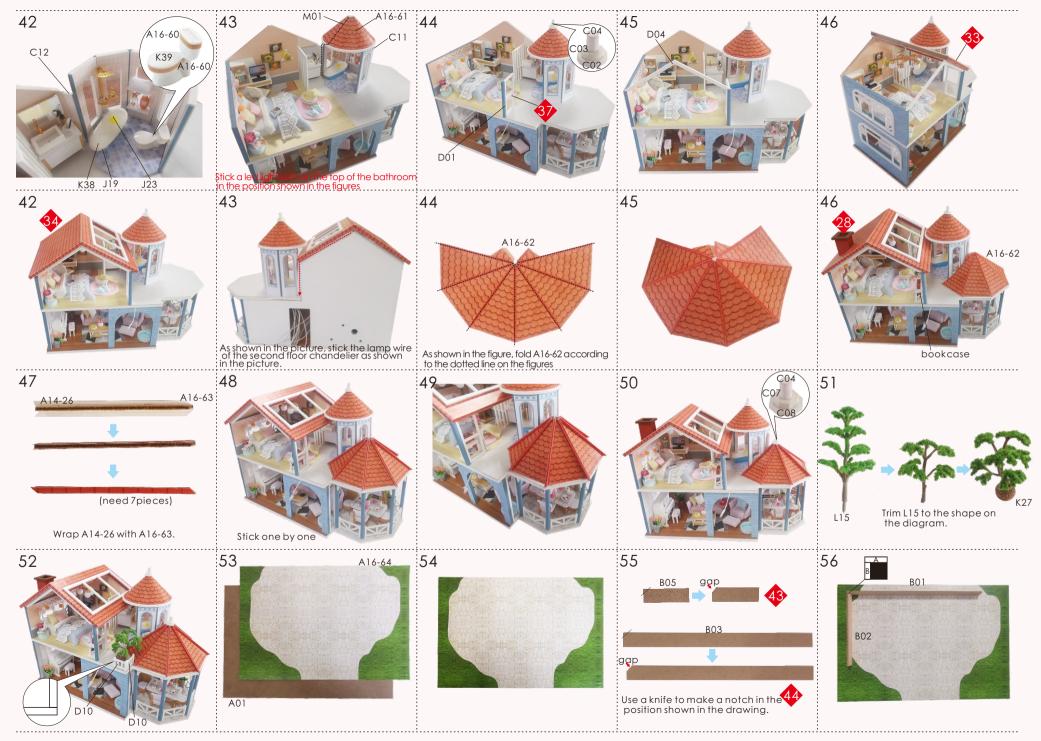

### Examples of parts rule:

A01: The parts are directly in the box: B01: The parts are in the B bag; C01: The parts are in the C bag, and so on (Note: The printing paper is displayed in the step A16-01: The printing paper is placed directly in the box, The part number is A16-01)