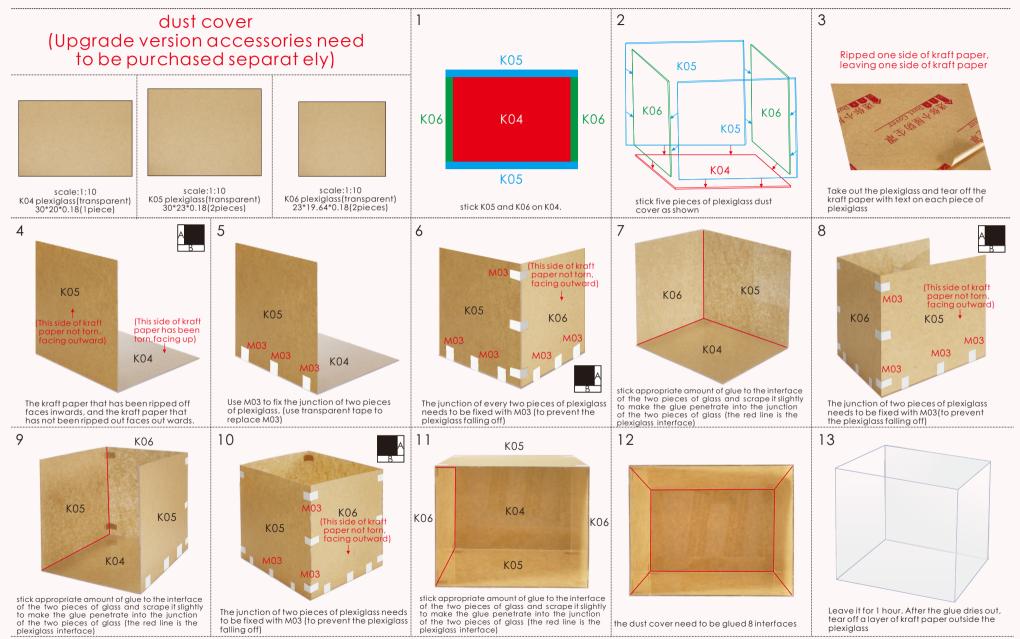

| C bag+printing paper                                                                                                                                                                                | page 15    |                                  |                                                                 |

#### Thumbnail of material list (reference only)



#### Thumbnail of printing paper & template paper (reference only) page 20-23



















Fold in half according to dotted lin





4.0



edge to center to the middle dotted line

parts on both sides

Pay attention to the direction of installation material A stick to material B 



page 16

page 17

page 17,18

page 23 page 24

page 24 page 24











































## Installation of dust cover



## With dust cover at night



## With dust cover at daytime





The instruction manual should be keep, after assembled