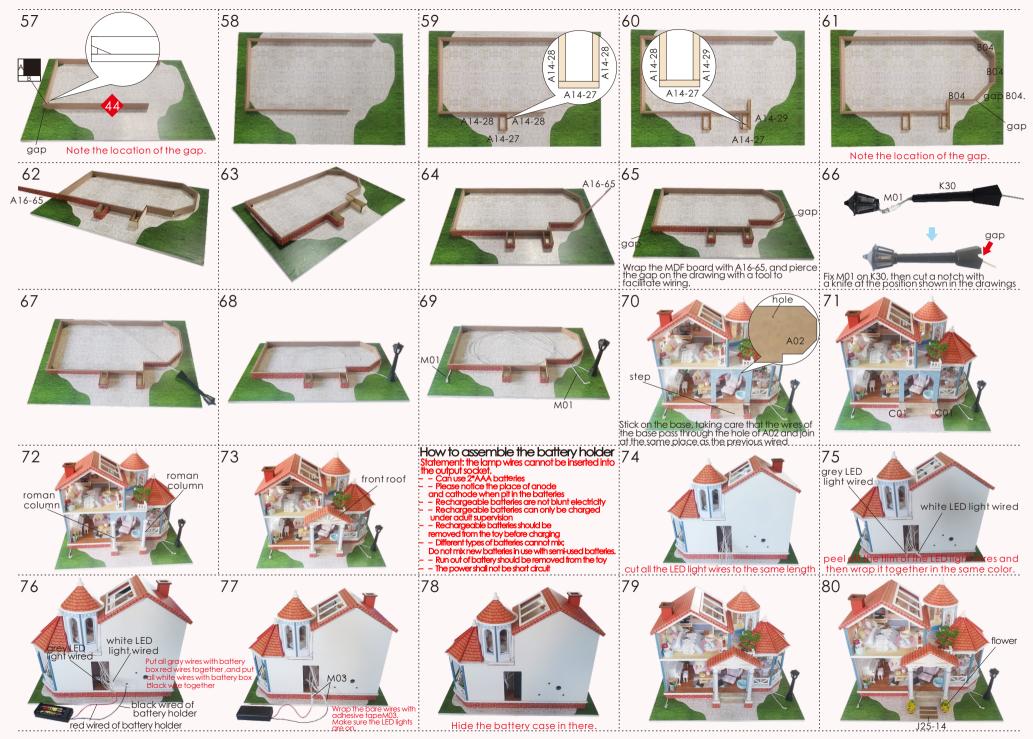

### Testing on LED function

Be sure to test the LED lights before making the lighting, note that the LED white wire to the negative, gray wire to the positive reference to the following figure operation test.

### How to assemble the battery holder

1.Material and tools needed: - Battery holder, LED bulb, tape, screw driver and 2 piece AAA.size battery(nat provided)

# 2. Use screw driver and take the lid off from the battery holder.

3. Insert the battery take notes on the polarity.

4. Connect the red wire to grey wire. Connect the black wire to white wire.

5.Wrap the exposed wire with the tapes.

6. Place the box lid and fastness with screw driver.