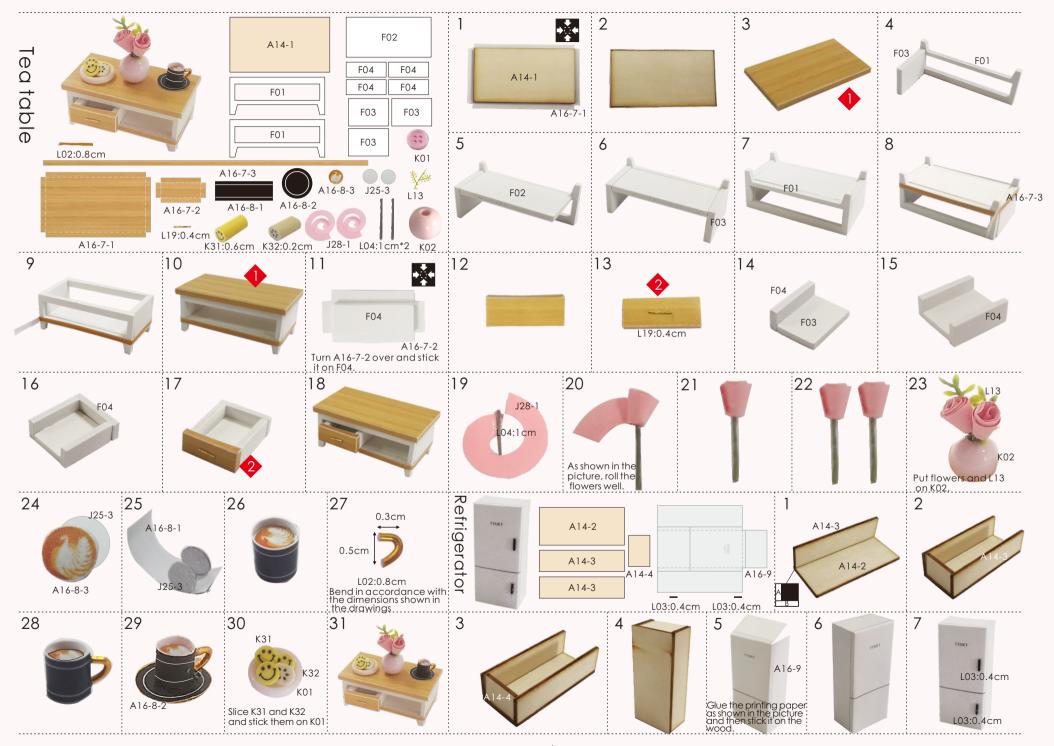

#### Contents

| Comor                      |                                                                                                                                                                                                     |            |                                  |                                                                 |
|----------------------------|-----------------------------------------------------------------------------------------------------------------------------------------------------------------------------------------------------|------------|----------------------------------|-----------------------------------------------------------------|
| Name                       | Materials Package                                                                                                                                                                                   |            | Name                             | Materials Package                                               |
| Printing<br>paper          | A Bag A16(all printing paper and template paper are set<br>in the A16 paper accessories, a total of 2 pieces of A3<br>single-sided printing paper + 2 pieces of A4 single-sided<br>template paper.) |            | chandelier on<br>the first floor | K bag+M bag                                                     |
| piano                      | E bag+J bag+template paper+printing pape                                                                                                                                                            | er page 3  | front roof                       | C bag+printing paper                                            |
| mailbox                    | E bag+L bag+ printing paper                                                                                                                                                                         | page 3     | chimney                          | Dbag                                                            |
| tea table                  | F bag+L bag+J bag+K bag+printing paper                                                                                                                                                              | page 4     | stairs                           | A bag+B bag+printing paper                                      |
| refrigerator               | A bag+L bag+printing paper                                                                                                                                                                          | page 4     | wall hanging                     | H bag+L bag                                                     |
| wall cabinet               | A bag+printing paper                                                                                                                                                                                | page 5     | shelf                            | A bag+J bag+K bag+L bag+printing paper                          |
| cupboard                   | A bag+F bag+K bag+L bag+printing paper                                                                                                                                                              | page 5     | potted plant 2                   | L bag+J bag+ printing paper                                     |
| pillow                     | J bag+templater paper                                                                                                                                                                               | page 5     | flower                           | K bag+L bag                                                     |
| big sofa                   | A bag+F bag+J bag+K bag<br>+printing paper+template paper                                                                                                                                           | page 6     | outer frame part                 | A bag+B bag+C bag+D bag+J bag<br>+printing paper+template paper |
| small sofa                 | A bag+J bag+K bag+printing paper<br>+template paper                                                                                                                                                 | page 7     | outer frame                      | A bag+B bag+C bag+D bag<br>+J bag+pinling paper                 |
| stool                      | A bag+J bag+K bag<br>+printing paper+template paper                                                                                                                                                 | page 7     | battery holder                   | A bag+J bag+K bag+printing paper<br>+template paper             |
| plate                      | A bag+J bag+K bag+printing paper                                                                                                                                                                    | page 7     | flower                           | J bag+L bag                                                     |
| dining table               | A bag+F bag+J bag+K bag+L bag<br>+printing paper+template paper                                                                                                                                     | page 8     | potted plant 3                   | J bag+L bag+printing paper                                      |
| dining room<br>chandelier  | A bag+F bag+K bag+M bag                                                                                                                                                                             | page 9     | watering pot                     | K bag+printing paper                                            |
| second floor<br>chandelier | A bag+J bag+K bag+printing paper                                                                                                                                                                    | page 9     |                                  |                                                                 |
| book                       | printing paper                                                                                                                                                                                      | page 9     |                                  |                                                                 |
| computer                   | G bag+J bag+printing paper                                                                                                                                                                          | page 9     |                                  |                                                                 |
| potted plant               | L bag+printing paper                                                                                                                                                                                | page 9     |                                  |                                                                 |
| office table               | G bag+J bag+K bag+L bag+<br>template paper+printing paper                                                                                                                                           | page 10    |                                  |                                                                 |
| office chair               | Gbag+Jbag +template paper                                                                                                                                                                           | page 10    |                                  |                                                                 |
| picture                    | A bag+J bag+printing paper                                                                                                                                                                          | page 10,11 |                                  |                                                                 |
| bed                        | Gbag+Jbag+template paper                                                                                                                                                                            | page 11    |                                  |                                                                 |
| bedside table              | A bag+J bag+K bag<br>+printing paper+template paper                                                                                                                                                 | page 11    |                                  |                                                                 |
| basket                     | A bag+J bag+L bag+printing paper                                                                                                                                                                    | page 12    |                                  |                                                                 |
| slipper                    | J bag+L bag+printing paper<br>+template paper                                                                                                                                                       | page 12    |                                  |                                                                 |
| bookcase                   | G bag+H bag+K bag+L bag<br>+printing paper                                                                                                                                                          | page 12    |                                  |                                                                 |
| cat litter                 | J bag+printing paper+template paper                                                                                                                                                                 | page 13    |                                  |                                                                 |
| cattower                   | H bag+J bag+template paper                                                                                                                                                                          | page 13    |                                  |                                                                 |
| bathroom<br>cabinet        | A bag+H bag+J bag+K bag+L bag<br>+printing paper + template paper                                                                                                                                   | page 14    |                                  |                                                                 |
| carpet                     | L bag+printing paper                                                                                                                                                                                | page 14    |                                  |                                                                 |
| step                       | A bag+printing paper                                                                                                                                                                                | page 14    |                                  |                                                                 |
|                            |                                                                                                                                                                                                     |            |                                  |                                                                 |
| front door                 | C bag+printing paper                                                                                                                                                                                | page 15    |                                  |                                                                 |