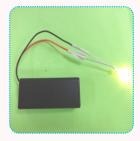

### How to assemble the battery holder

1.Material and tools needed: - Battery holder, LED bulb, tape, screw driver and 2 piece AAA.size battery(nat provided)

# 2. Use screw driver and take the lid off from the battery holder.

3. Insert the battery take notes on the polarity.

4. Connect the red wire to grey wire. Connect the black wire to white wire.

5.Wrap the exposed wire with the tapes.

6. Place the box lid and fastness with screw driver.