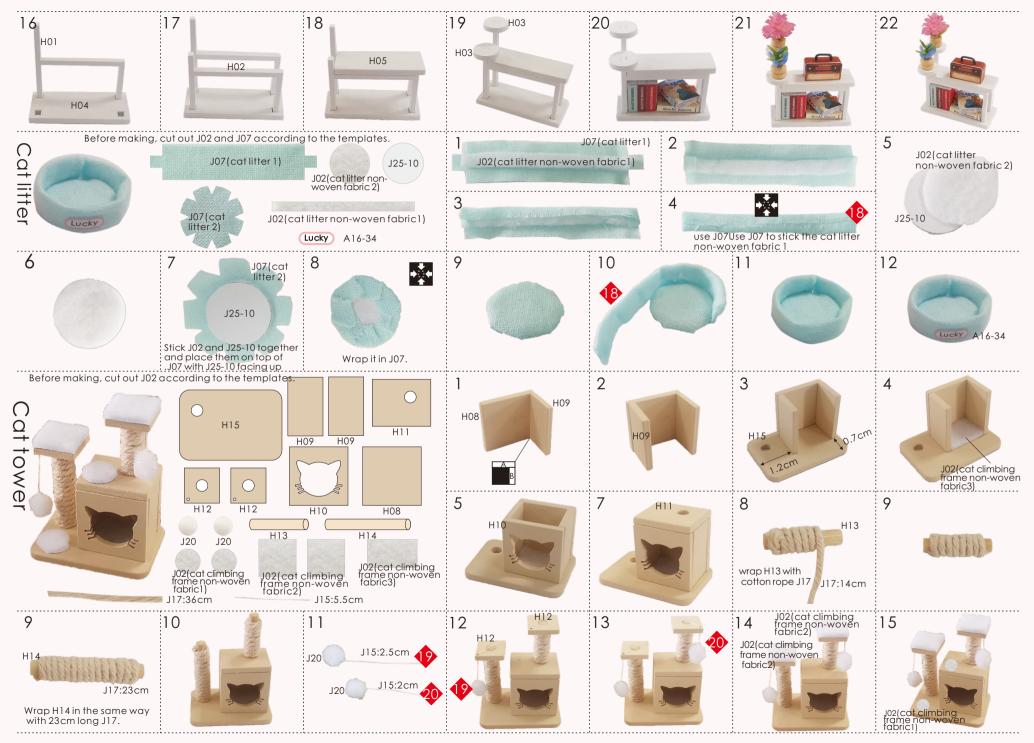

#### Contents

| Comor                      |                                                                                                                                                                                                     |            |                                  |                                                                 |
|----------------------------|-----------------------------------------------------------------------------------------------------------------------------------------------------------------------------------------------------|------------|----------------------------------|-----------------------------------------------------------------|
| Name                       | Materials Package                                                                                                                                                                                   |            | Name                             | Materials Package                                               |
| Printing<br>paper          | A Bag A16(all printing paper and template paper are set<br>in the A16 paper accessories, a total of 2 pieces of A3<br>single-sided printing paper + 2 pieces of A4 single-sided<br>template paper.) |            | chandelier on<br>the first floor | K bag+M bag                                                     |
| piano                      | E bag+J bag+template paper+printing pape                                                                                                                                                            | er page 3  | front roof                       | C bag+printing paper                                            |
| mailbox                    | E bag+L bag+ printing paper                                                                                                                                                                         | page 3     | chimney                          | Dbag                                                            |
| tea table                  | F bag+L bag+J bag+K bag+printing paper                                                                                                                                                              | page 4     | stairs                           | A bag+B bag+printing paper                                      |
| refrigerator               | A bag+L bag+printing paper                                                                                                                                                                          | page 4     | wall hanging                     | H bag+L bag                                                     |
| wall cabinet               | A bag+printing paper                                                                                                                                                                                | page 5     | shelf                            | A bag+J bag+K bag+L bag+printing paper                          |
| cupboard                   | A bag+F bag+K bag+L bag+printing paper                                                                                                                                                              | page 5     | potted plant 2                   | L bag+J bag+ printing paper                                     |
| pillow                     | J bag+templater paper                                                                                                                                                                               | page 5     | flower                           | K bag+L bag                                                     |
| big sofa                   | A bag+F bag+J bag+K bag<br>+printing paper+template paper                                                                                                                                           | page 6     | outer frame part                 | A bag+B bag+C bag+D bag+J bag<br>+printing paper+template paper |
| small sofa                 | A bag+J bag+K bag+printing paper<br>+template paper                                                                                                                                                 | page 7     | outer frame                      | A bag+B bag+C bag+D bag<br>+J bag+pinling paper                 |
| stool                      | A bag+J bag+K bag<br>+printing paper+template paper                                                                                                                                                 | page 7     | battery holder                   | A bag+J bag+K bag+printing paper<br>+template paper             |
| plate                      | A bag+J bag+K bag+printing paper                                                                                                                                                                    | page 7     | flower                           | J bag+L bag                                                     |
| dining table               | A bag+F bag+J bag+K bag+L bag<br>+printing paper+template paper                                                                                                                                     | page 8     | potted plant 3                   | J bag+L bag+printing paper                                      |
| dining room<br>chandelier  | A bag+F bag+K bag+M bag                                                                                                                                                                             | page 9     | watering pot                     | K bag+printing paper                                            |
| second floor<br>chandelier | A bag+J bag+K bag+printing paper                                                                                                                                                                    | page 9     |                                  |                                                                 |
| book                       | printing paper                                                                                                                                                                                      | page 9     |                                  |                                                                 |
| computer                   | G bag+J bag+printing paper                                                                                                                                                                          | page 9     |                                  |                                                                 |
| potted plant               | L bag+printing paper                                                                                                                                                                                | page 9     |                                  |                                                                 |
| office table               | G bag+J bag+K bag+L bag+<br>template paper+printing paper                                                                                                                                           | page 10    |                                  |                                                                 |
| office chair               | Gbag+Jbag +template paper                                                                                                                                                                           | page 10    |                                  |                                                                 |
| picture                    | A bag+J bag+printing paper                                                                                                                                                                          | page 10,11 |                                  |                                                                 |
| bed                        | Gbag+Jbag+template paper                                                                                                                                                                            | page 11    |                                  |                                                                 |
| bedside table              | A bag+J bag+K bag<br>+printing paper+template paper                                                                                                                                                 | page 11    |                                  |                                                                 |
| basket                     | A bag+J bag+L bag+printing paper                                                                                                                                                                    | page 12    |                                  |                                                                 |
| slipper                    | J bag+L bag+printing paper<br>+template paper                                                                                                                                                       | page 12    |                                  |                                                                 |
| bookcase                   | G bag+H bag+K bag+L bag<br>+printing paper                                                                                                                                                          | page 12    |                                  |                                                                 |
| cat litter                 | J bag+printing paper+template paper                                                                                                                                                                 | page 13    |                                  |                                                                 |
| cattower                   | H bag+J bag+template paper                                                                                                                                                                          | page 13    |                                  |                                                                 |
| bathroom<br>cabinet        | A bag+H bag+J bag+K bag+L bag<br>+printing paper + template paper                                                                                                                                   | page 14    |                                  |                                                                 |
| carpet                     | L bag+printing paper                                                                                                                                                                                | page 14    |                                  |                                                                 |
| step                       | A bag+printing paper                                                                                                                                                                                | page 14    |                                  |                                                                 |
|                            |                                                                                                                                                                                                     |            |                                  |                                                                 |
| front door                 | C bag+printing paper                                                                                                                                                                                | page 15    |                                  |                                                                 |