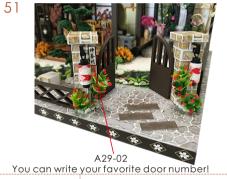

#### Examples of parts rule:

A01: The parts are directly in the box: B01: The parts are in the B bag; C01: The parts are in the C bag, and so on (Note: The printing paper is displayed in the step A28-01: The printing paper is placed directly in the box, The part number is A28-01) Note: Materials A23, A24, A25 and A26 are placed in the material bag A.