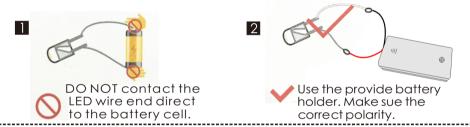

### Testing on LED function

Be sure to test the LED lights before making the lighting, note that the LED white wire to the negative, gray wire to the positive reference to the following figure operation test.

#### How to assemble the battery holder

- Battery holder, LED bulb, tape, screw driver and 2 piece AAA size battery (not provided)

use a knife in the connection point

gently press, you can take out the wood.