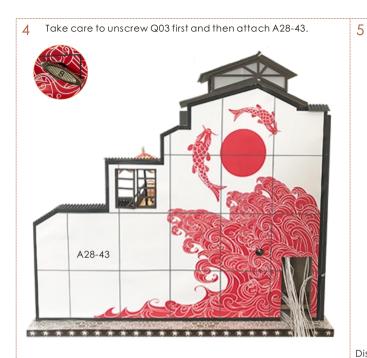

#### Examples of parts rule:

A01: The parts are directly in the box: B01: The parts are in the B bag; C01: The parts are in the C bag, and so on (Note: The printing paper is displayed in the step A28-01: The printing paper is placed directly in the box, The part number is A28-01) Note: Materials A23, A24, A25 and A26 are placed in the material bag A.