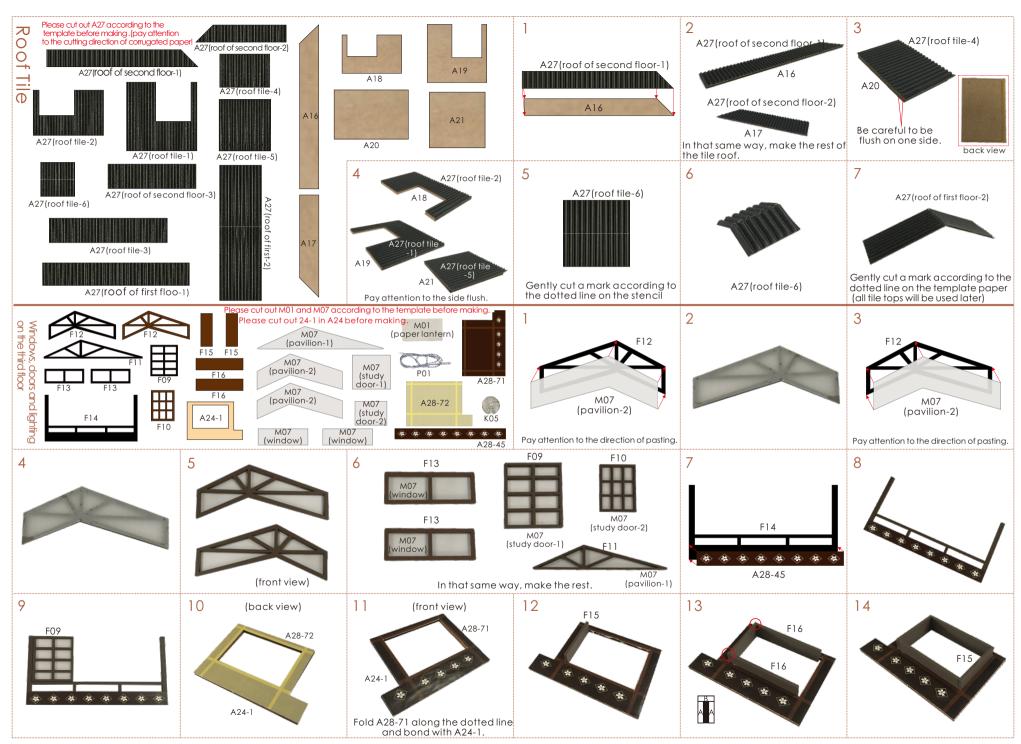

|
| Installation of battery box                     | P bag + printing paper page 35-36                                                                                                                                                      |



Welcome to the DIY world, now follow me to start.

#### Thumbnail of material list (reference only)













### Thumbnail of printing paper & template paper (reference only)





















## Symbol description used















attention to the direction of installation material B sticerial A







parts on both











fold double edge to center dotted line

Fold four sides

es Pay attention to th le material B





























































































































































cut all the LED light wires to the same length peel off the film of the LED light wires and then wrap it together in the same color.

9



Put all gray wires with battery box red wires together , and put all white wires with battery box black wire together Wrap the bare wires with adhesive tape P04. Make sure the LED lights are on.

8



Statement: the lamp wires cannot be inserted into the output socket.

- Can use 2\*AAA batteries

- Please notice the place of anode and cathode when pit in the batteries

- Rechargeable batteries are not blunt electricity

- Rechargeable batteries can only be charged under adult supervision

- Rechargeable batteries should be removed from the toy