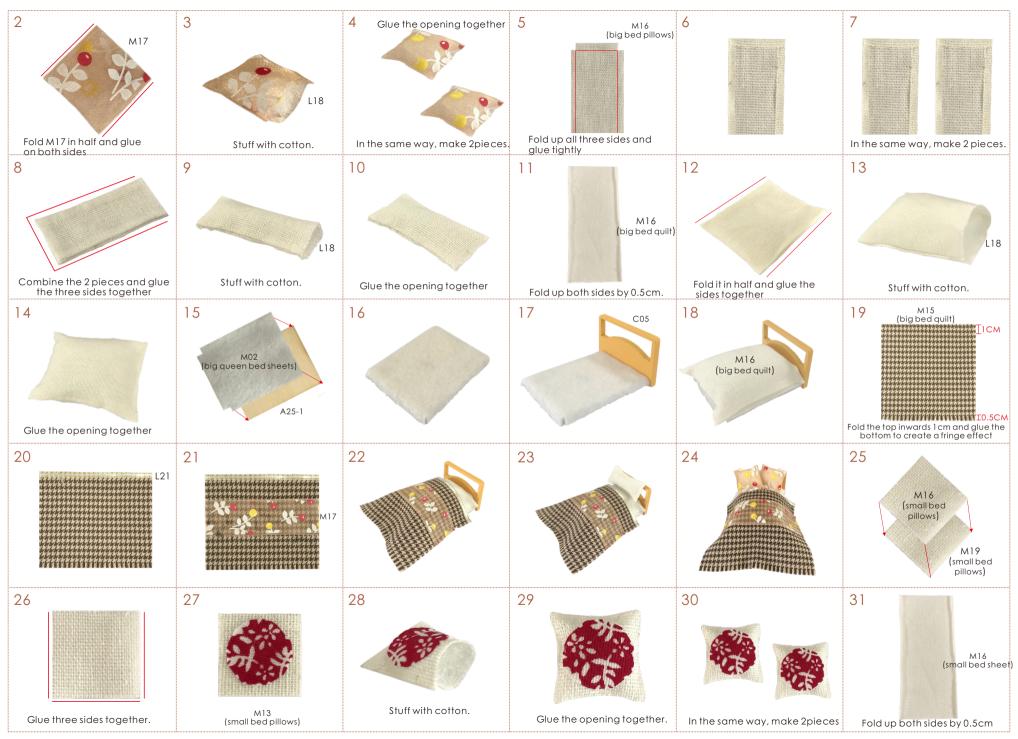

#### Examples of parts rule:

A01: The parts are directly in the box: B01: The parts are in the B bag; C01: The parts are in the C bag, and so on (Note: The printing paper is displayed in the step A28-01: The printing paper is placed directly in the box, The part number is A28-01) Note: Materials A23, A24, A25 and A26 are placed in the material bag A.