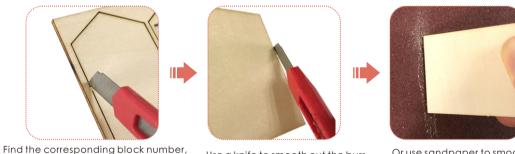

# Tips for Assembling Wood

Use a knife to smooth out the burr

Or use sandpaper to smooth