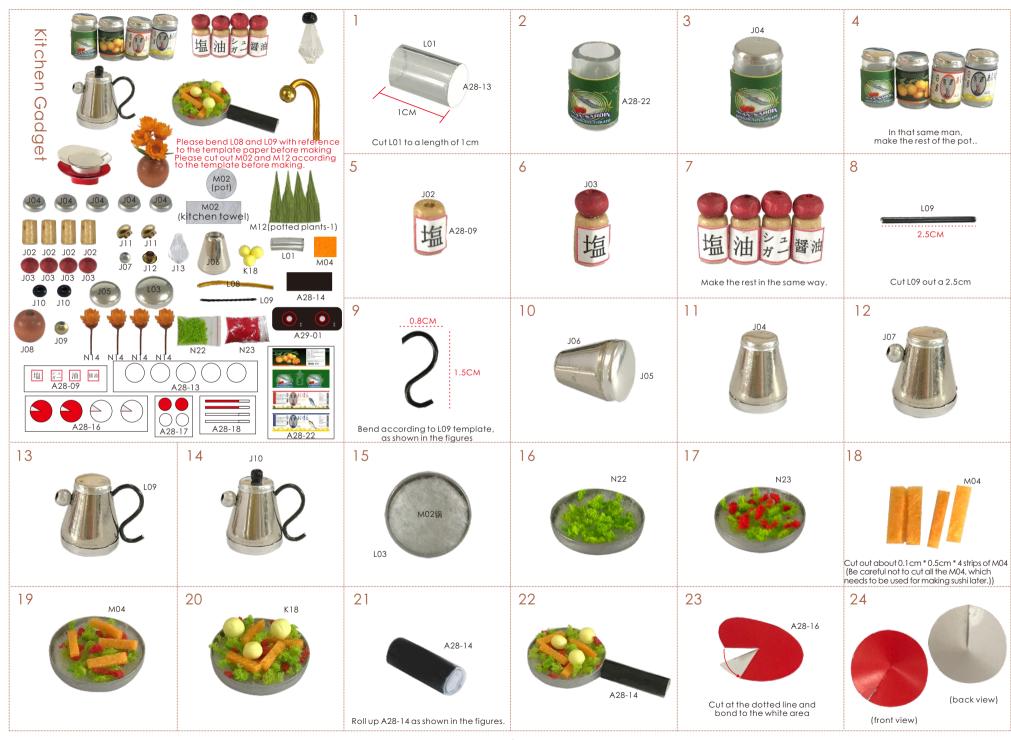

#### Examples of parts rule:

A01: The parts are directly in the box: B01: The parts are in the B bag; C01: The parts are in the C bag, and so on (Note: The printing paper is displayed in the step A28-01: The printing paper is placed directly in the box, The part number is A28-01) Note: Materials A23, A24, A25 and A26 are placed in the material bag A.