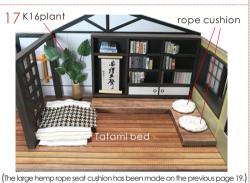

|
| Installation of battery box                     | P bag + printing paper page 35-36                                                                                                                                                      |



Welcome to the DIY world, now follow me to start.

#### Thumbnail of material list (reference only)













### Thumbnail of printing paper & template paper (reference only)





















## Symbol description used















attention to the direction of installation material B sticerial A







parts on both











fold double edge to center dotted line

Fold four sides

es Pay attention to th le material B





























































































































































cut all the LED light wires to the same length peel off the film of the LED light wires and then wrap it together in the same color.

9



Put all gray wires with battery box red wires together , and put all white wires with battery box black wire together Wrap the bare wires with adhesive tape P04. Make sure the LED lights are on.

8



Statement: the lamp wires cannot be inserted into the output socket.

- Can use 2\*AAA batteries

- Please notice the place of anode and cathode when pit in the batteries

- Rechargeable batteries are not blunt electricity

- Rechargeable batteries can only be charged under adult supervision

- Rechargeable batteries should be removed from the toy before charging

-