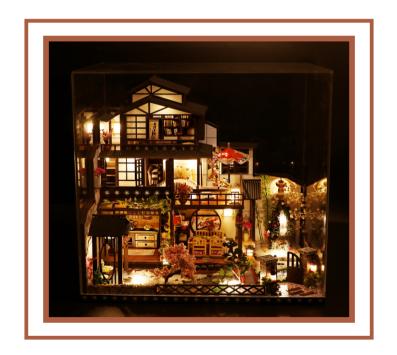

the bare wires with adhesive tape P04. Make sure the LED lights are on.

8



Statement: the lamp wires cannot be inserted into the output socket.

- Can use 2\*AAA batteries

- Please notice the place of anode and cathode when pit in the batteries

- Rechargeable batteries are not blunt electricity

- Rechargeable batteries can only be charged under adult supervision

- Rechargeable batteries should be removed from the toy before charging

- Different types of batteries cannot mix;

Do not mix new batteries in use with semi-used batteries

- Do not mix new batteries in use with semi-used batteries.

   Run out of battery should be removed from the toy

   The power shall not be short circuit

Put the battery holder in it (be careful not to touch the wind-up of the music machine).









# Installation of dust cover