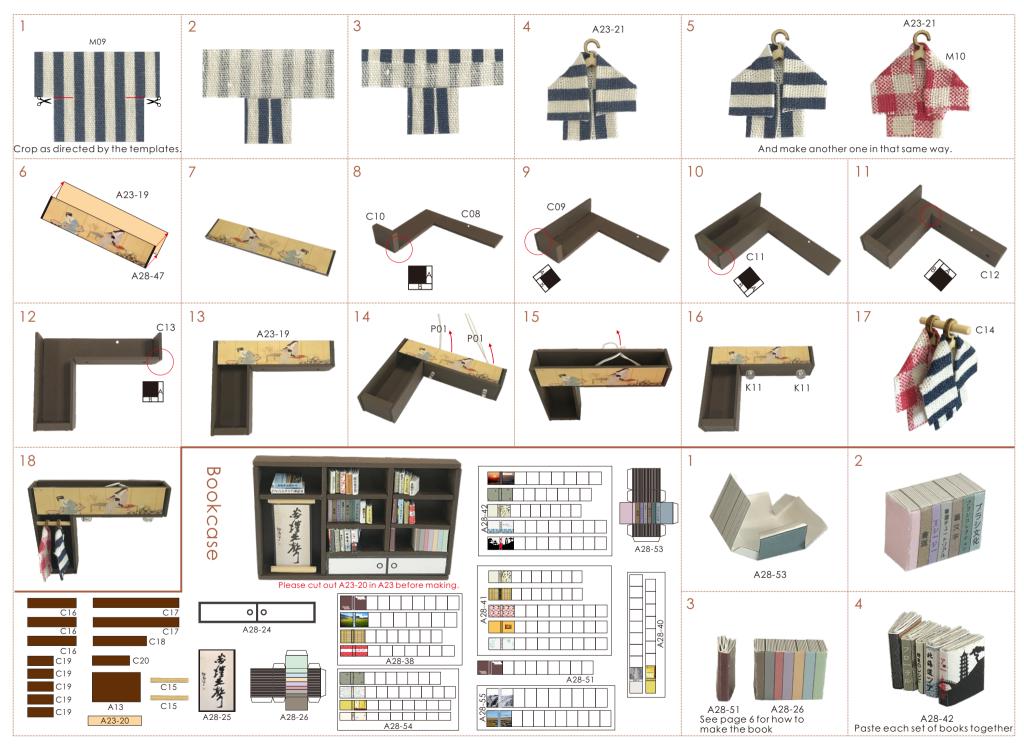

#### Examples of parts rule:

A01: The parts are directly in the box: B01: The parts are in the B bag; C01: The parts are in the C bag, and so on (Note: The printing paper is displayed in the step A28-01: The printing paper is placed directly in the box, The part number is A28-01) Note: Materials A23, A24, A25 and A26 are placed in the material bag A.