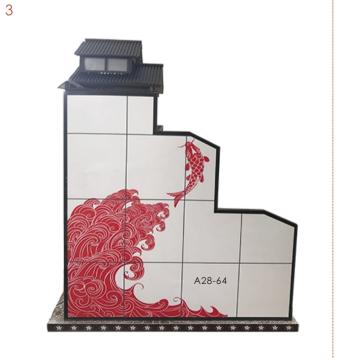

#### Examples of parts rule:

A01: The parts are directly in the box: B01: The parts are in the B bag; C01: The parts are in the C bag, and so on (Note: The printing paper is displayed in the step A28-01: The printing paper is placed directly in the box, The part number is A28-01) Note: Materials A23, A24, A25 and A26 are placed in the material bag A.