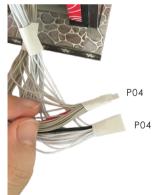

9

Put all gray wires with battery box red wires together , and put all white wires with battery box black wire together Wrap the bare wires with adhesive tape P04. Make sure the LED lights are on.

8

Statement: the lamp wires cannot be inserted into the output socket.