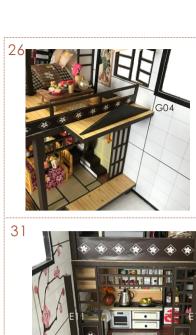

#### Contents

| Name                                            | Makariala Da akara                                                                                                                                                                     |
|-------------------------------------------------|----------------------------------------------------------------------------------------------------------------------------------------------------------------------------------------|
| Name                                            | Materials Package                                                                                                                                                                      |
| Printing paper                                  | A Bag A28、A29、A30(all printing paper and template paper are set in the A28、A29、A31 paper accessories, a total of 9 pieces of A3 single-sided printing Paper + 1 piece cardboard paper) |
| cupboard                                        | A bag + B bag + M bag + J bag + printing paper page 3                                                                                                                                  |
| kitchen accessories                             | Jbag+Kbag+Lbag+Mbag+Nbag+printging paper page 4-5                                                                                                                                      |
| sundry rack                                     | A bag+B bag+J bag+K bag+L bag+N bag+printging paper page 5-7                                                                                                                           |
| dining table                                    | Bbag+Jbag+Kbag+Lbag+Mbag+Nbag+printingpaper page 7-9                                                                                                                                   |
| tea table                                       | A bag+B bag+J bag+K bag+L bag+M bag+N bag+printging paper page 9-10                                                                                                                    |
| japanese koto                                   | $A bag + C bag + K bag + L bag + M bag + pringing paper \\ \hspace*{1.5cm} page 10$                                                                                                    |
| bed                                             | A bag + C bag + L bag + M bag page 10-12                                                                                                                                               |
| bathroom<br>accessories                         | A bag + C bag + J bag + K bag+ printing paper page 12                                                                                                                                  |
| cabinet                                         | A bag + C bag + K bag + M bag + P bag + printing paper page 12-13                                                                                                                      |
| bookcase                                        | A bag + C bag + printing paper page 13-14                                                                                                                                              |
| writing desk                                    | A bag + D bag + K bag + L bag + M bag + printing paper page 14-15                                                                                                                      |
| lights                                          | A bag+D bag+L bag+M bag+P bag+printing paper page 15-16                                                                                                                                |
| umbrella                                        | Jbag+Kbag+Lbag+Pbag+printingpaper page 16-17                                                                                                                                           |
| potted plant                                    | Jbag+Kbag+Lbag+Mbag+Nbag+printingpaper page 17-18                                                                                                                                      |
| door and window                                 | A bag + D bag + M bag + printing paper page 18                                                                                                                                         |
| woodenshoe                                      | A bag + D bag + printing paper page 18-19                                                                                                                                              |
| wall&stairs&raft                                | A bag + E bag + L bag + P bag + printing paper page 19                                                                                                                                 |
| outer frame assembly                            | A bag + printing paper page 20-21                                                                                                                                                      |
| first floor<br>assembly                         | A bag+D bag+E bag+printing paper page 21-22                                                                                                                                            |
| bathroom wall panel                             | A bag + J bag + L bag + printing paper page 23                                                                                                                                         |
| door and window on the second floor             | Ebag+Mbag+printing paper page 23                                                                                                                                                       |
| second floor assembly                           | A bag + E bag + F bag + K bag + L bag + P bag + printing paper page 23-25                                                                                                              |
| roof tile                                       | A bag                                                                                                                                                                                  |
| window,doors and<br>lighting on the third floor | A bag + F bag + K bag + M bag + P bag + printing paper page 26-27                                                                                                                      |
| third floor assembly                            | A bag + E bag + G bag + K bag + N bag + P bag + printing paper page 27-29                                                                                                              |
| hot spring                                      | A bag+Gbag+Jbag+Kbag+Pbag page 29-30                                                                                                                                                   |
| rockery                                         | Hbag+Kbag+Pbagpage 30-31                                                                                                                                                               |
| ground lamp                                     | A bag+ H bag+ K bag+ L bag + M bag + N bag + P bag + printing paper page 31                                                                                                            |
| plants                                          | A bag + L bag + N bag + printing paper page 31                                                                                                                                         |
| garden assessories                              | A bag + H bag + L bag + printing paper page 32                                                                                                                                         |
| garden assembly                                 | Hbag+Lbag+Mbag+Nbag+Pbag+printingpaper page 32-35                                                                                                                                      |
| Installation of battery box                     | P bag + printing paper page 35-36                                                                                                                                                      |