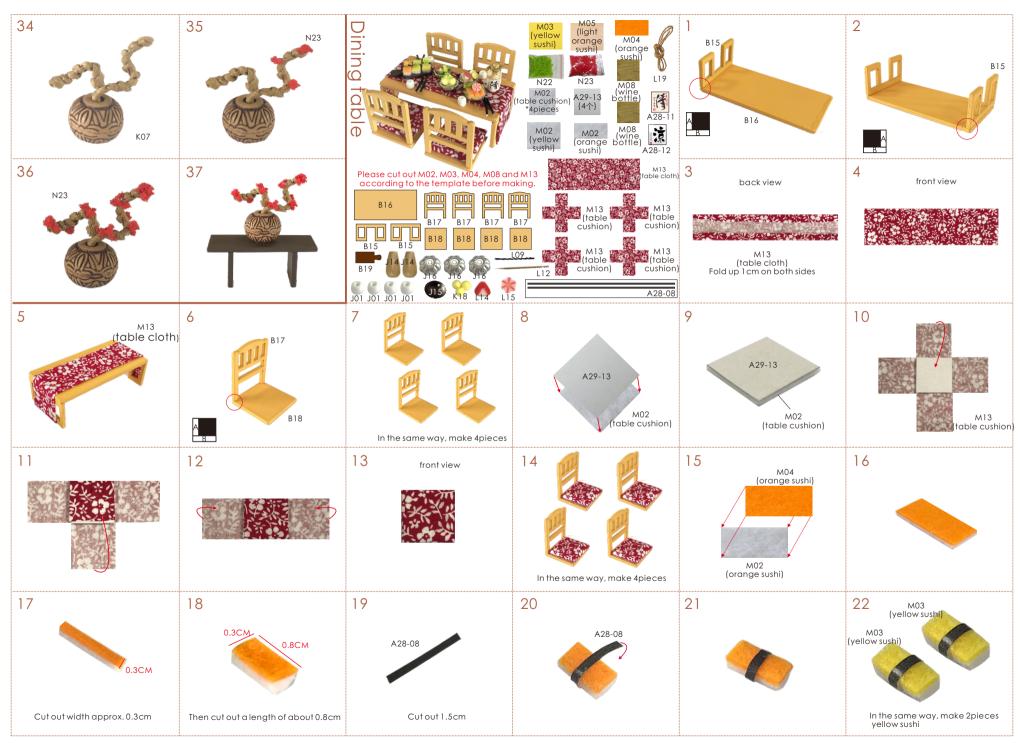

#### Examples of parts rule:

A01: The parts are directly in the box: B01: The parts are in the B bag; C01: The parts are in the C bag, and so on (Note: The printing paper is displayed in the step A28-01: The printing paper is placed directly in the box, The part number is A28-01) Note: Materials A23, A24, A25 and A26 are placed in the material bag A.