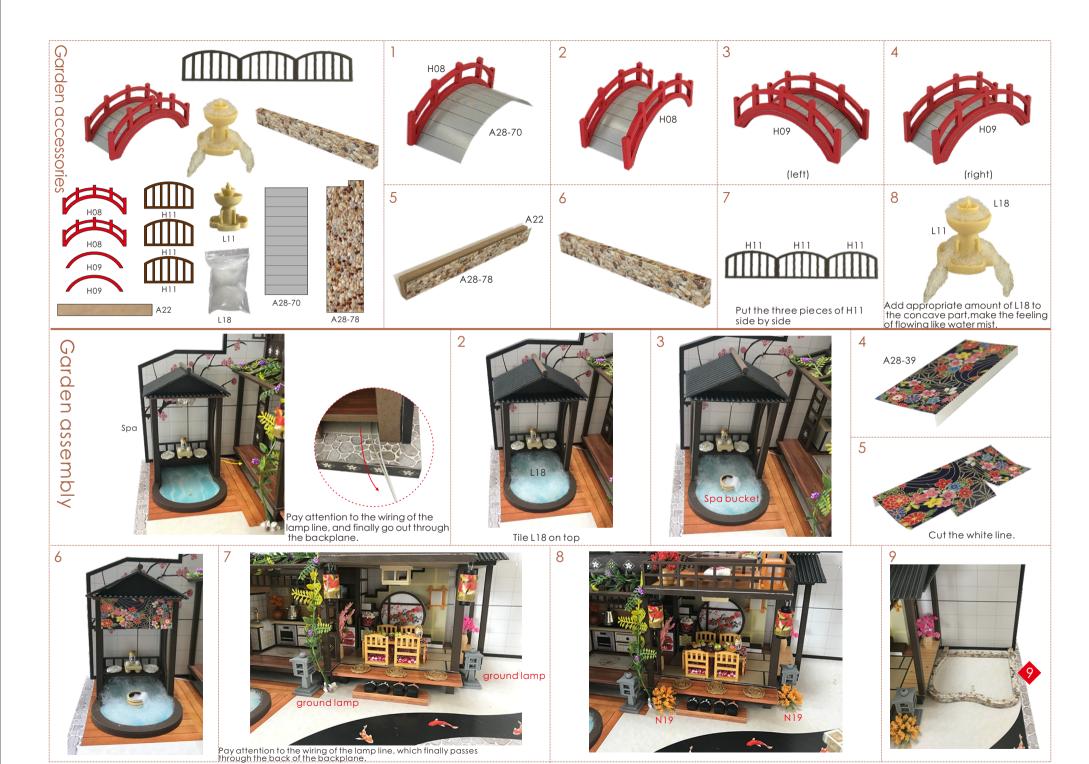

#### Examples of parts rule:

A01: The parts are directly in the box: B01: The parts are in the B bag; C01: The parts are in the C bag, and so on (Note: The printing paper is displayed in the step A28-01: The printing paper is placed directly in the box, The part number is A28-01) Note: Materials A23, A24, A25 and A26 are placed in the material bag A.