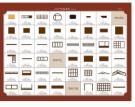

s                              | A bag + H bag + L bag + printing paper page 32                                                                                                                                         |
| garden assembly                                 | Hbag+Lbag+Mbag+Nbag+Pbag+printingpaper page 32-35                                                                                                                                      |
| Installation of battery box                     | P bag + printing paper page 35-36                                                                                                                                                      |



Welcome to the DIY world, now follow me to start.

#### Thumbnail of material list (reference only)













### Thumbnail of printing paper & template paper (reference only)





















## Symbol description used















attention to the direction of installation material B sticerial A







parts on both











fold double edge to center dotted line

Fold four sides

es Pay attention to th le material B





























































































































































cut all the LED light wires to the same length peel off the film of the LED light wires and then wrap it together in the same color.

9



Put all gray wires with battery box red wires together , and put all white wires with battery box black wire together Wrap the bare wires with adhesive tape P04. Make sure the