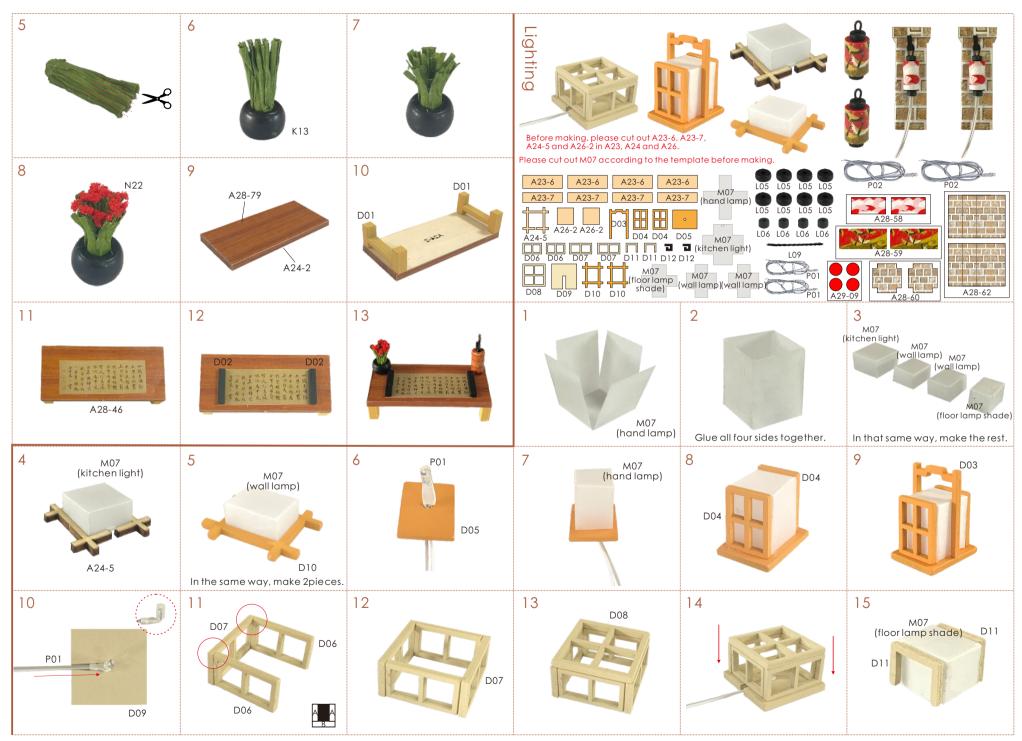

#### Examples of parts rule:

A01: The parts are directly in the box: B01: The parts are in the B bag; C01: The parts are in the C bag, and so on (Note: The printing paper is displayed in the step A28-01: The printing paper is placed directly in the box, The part number is A28-01) Note: Materials A23, A24, A25 and A26 are placed in the material bag A.