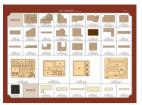

ories                              | A bag + H bag + L bag + printing paper page 32                                                                                                                                         |
| garden assembly                                 | Hbag+Lbag+Mbag+Nbag+Pbag+printingpaper page 32-35                                                                                                                                      |
| Installation of battery box                     | P bag + printing paper page 35-36                                                                                                                                                      |



Welcome to the DIY world, now follow me to start.

#### Thumbnail of material list (reference only)













### Thumbnail of printing paper & template paper (reference only)





















## Symbol description used















attention to the direction of installation material B sticerial A







parts on both











fold double edge to center dotted line

Fold four sides

es Pay attention to th le material B





























































































































































cut all the LED light wires to the same length peel off the film of the LED light wires and then wrap it together in the same color.

9



Put all gray wires with battery box red wires together , and put all white wires with battery box black wire together Wrap the bare wires with adhesive tape P04. Make sure