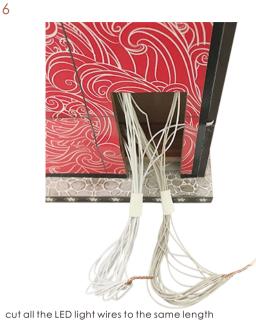

## Symbol description used

attention to the direction of installation material B sticerial A

parts on both

fold double edge to center dotted line

Fold four sides

es Pay attention to th le material B

cut all the LED light wires to the same length peel off the film of the LED light wires and then wrap it together in the same color.