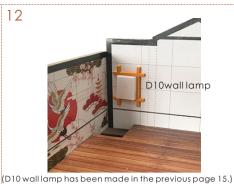

9

Put all gray wires with battery box red wires together , and put all white wires with battery box black wire together Wrap the bare wires with adhesive tape P04. Make sure the LED lights are on.

8

Statement: the lamp wires cannot be inserted into the output socket.