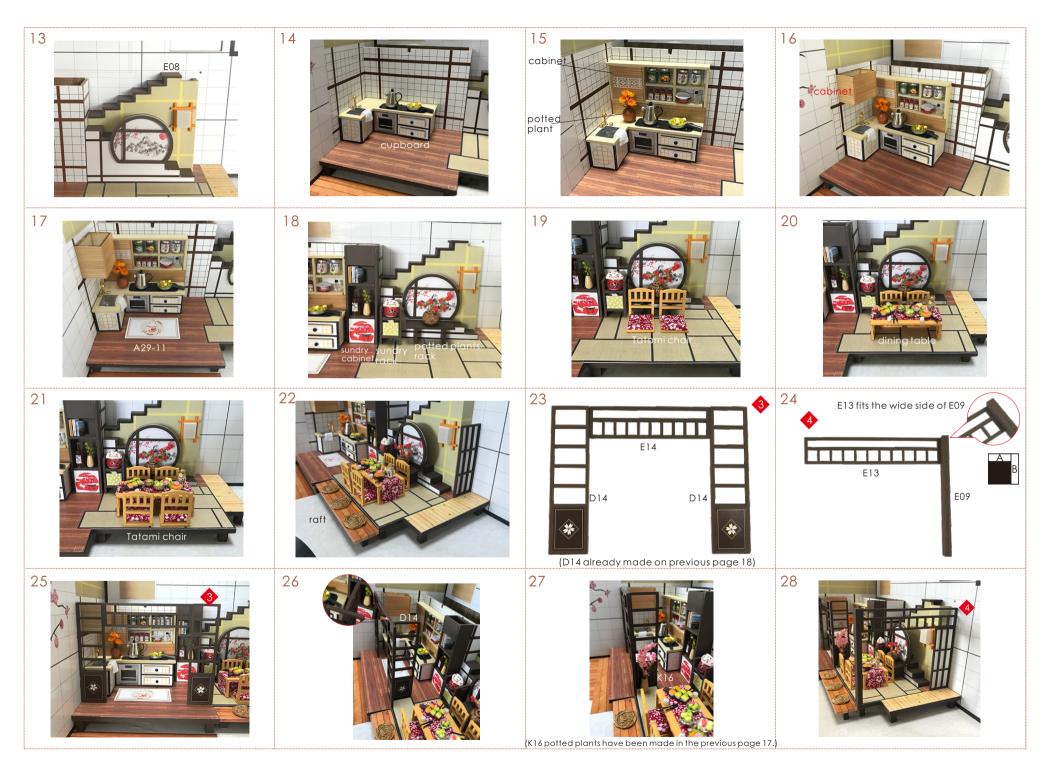

#### Examples of parts rule:

A01: The parts are directly in the box: B01: The parts are in the B bag; C01: The parts are in the C bag, and so on (Note: The printing paper is displayed in the step A28-01: The printing paper is placed directly in the box, The part number is A28-01) Note: Materials A23, A24, A25 and A26 are placed in the material bag A.