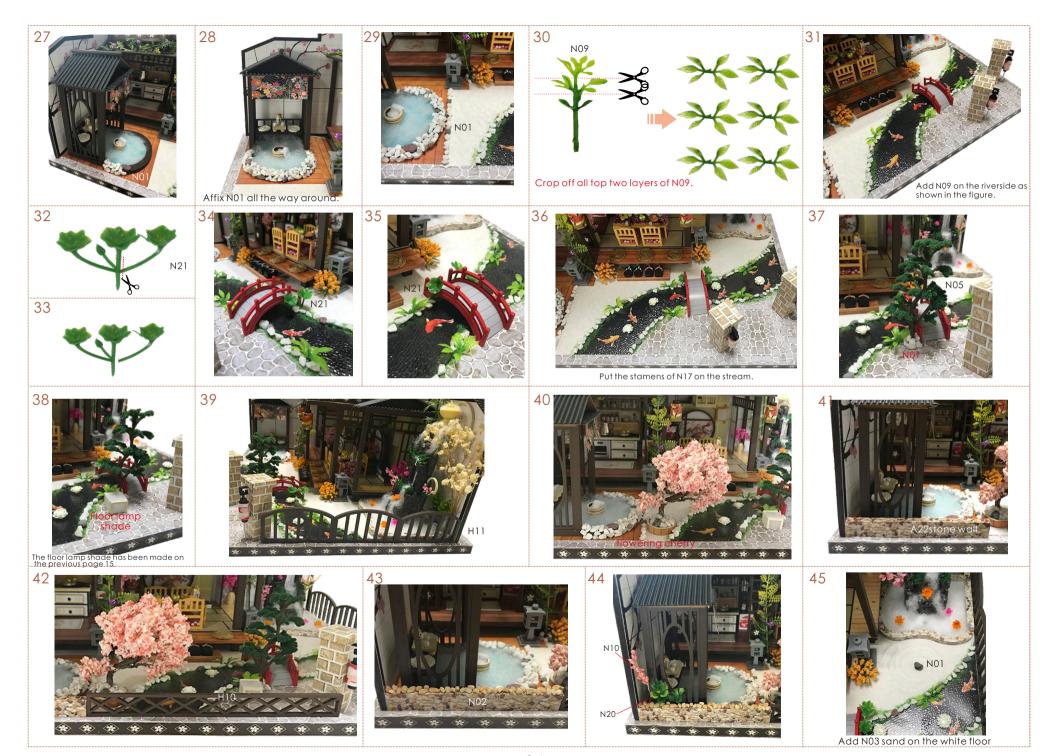

#### Examples of parts rule:

A01: The parts are directly in the box: B01: The parts are in the B bag; C01: The parts are in the C bag, and so on (Note: The printing paper is displayed in the step A28-01: The printing paper is placed directly in the box, The part number is A28-01) Note: Materials A23, A24, A25 and A26 are placed in the material bag A.