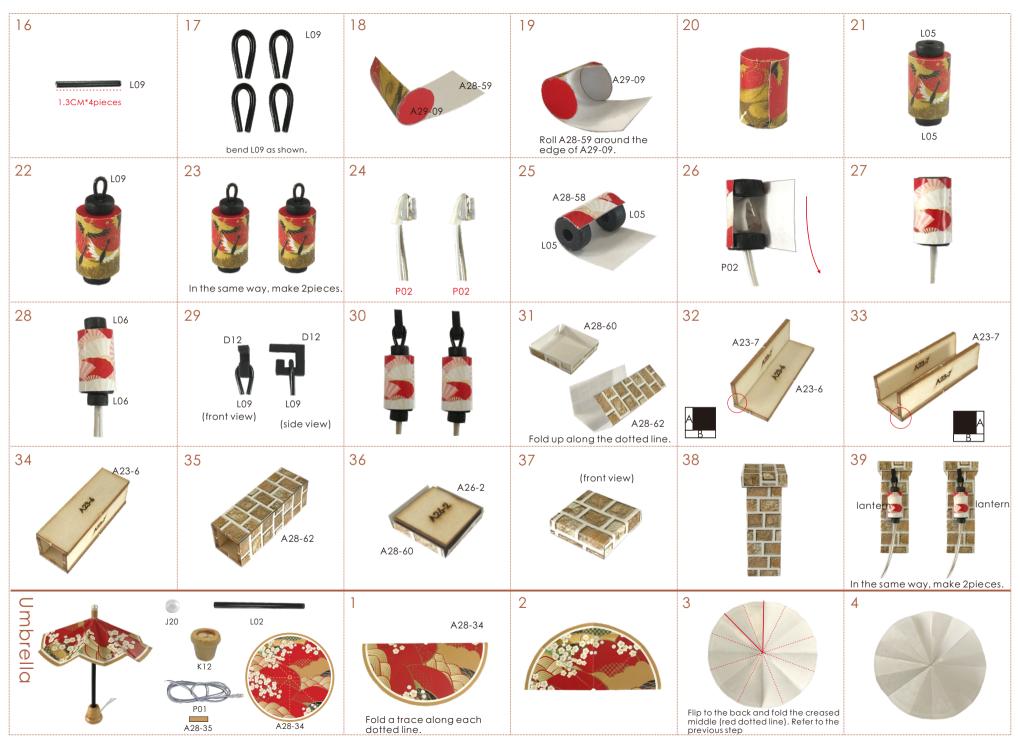

## Symbol description used

attention to the direction of installation material B sticerial A

parts on both

fold double edge to center dotted line

Fold four sides

es Pay attention to th le material B

cut all the LED light wires to the same length peel off the film of the LED light wires and then wrap it together in the same color.