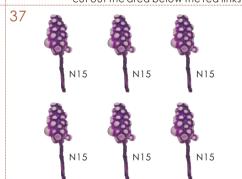

|
| Installation of battery box                     | P bag + printing paper page 35-36                                                                                                                                                      |



Welcome to the DIY world, now follow me to start.

#### Thumbnail of material list (reference only)













### Thumbnail of printing paper & template paper (reference only)





















## Symbol description used















attention to the direction of installation material B sticerial A







parts on both











fold double edge to center dotted line

Fold four sides

es Pay attention to th le material B





























































































































































cut all the LED light wires to the same length peel off the film of the LED light wires and then wrap it together in the same color.

9



Put all gray wires with battery box red wires together , and put all white wires with battery box black wire together Wrap the bare wires with adhesive tape P04. Make sure the LED lights are on.

8



Statement: the lamp wires cannot be inserted into the output socket.

- Can use 2\*AAA batteries

- Please notice the place of anode and cathode when pit in the batteries

- Rechargeable batteries are not blunt electricity

- Rechargeable batteries can only be charged under adult supervision

- Rechargeable batteries should be removed from the toy before charging

- Different types of batteries cannot mix;

D