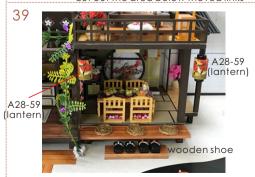

|
| Installation of battery box                     | P bag + printing paper page 35-36                                                                                                                                                      |



Welcome to the DIY world, now follow me to start.

#### Thumbnail of material list (reference only)













### Thumbnail of printing paper & template paper (reference only)





















## Symbol description used















attention to the direction of installation material B sticerial A







parts on both











fold double edge to center dotted line

Fold four sides

es Pay attention to th le material B





























































































































































cut all the LED light wires to the same length peel off the film of the LED light wires and then wrap it together in the same color.

9



Put all gray wires with battery box red wires together , and put all white wires with battery box black wire together Wrap the bare wires with adhesive tape P04. Make sure the LED lights are on.

8



Statement: the lamp wires cannot be inserted into the output socket.

- Can use 2\*AAA batteries

- Please notice the place of anode and cathode when pit in the batteries

- Rechargeable batteries are not blunt electricity

- Rechargeable batteries can only be charged under adult supervision

- Rechargeable batteries should be removed from the toy before charging

- Different types of batteries cannot mix;

Do no