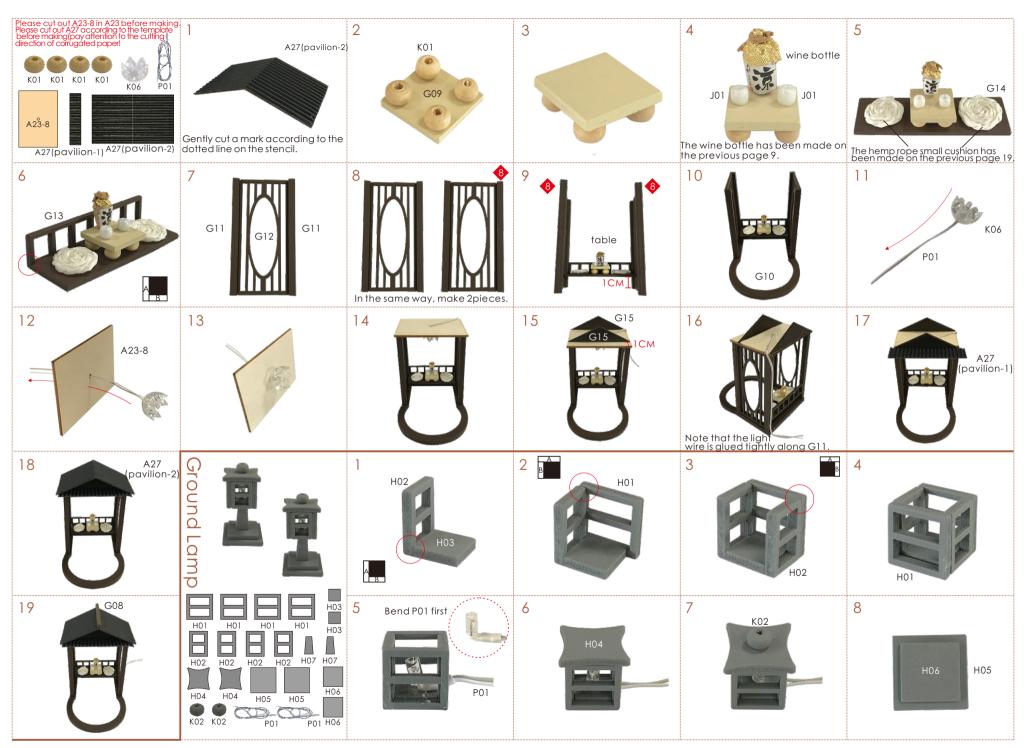

#### Examples of parts rule:

A01: The parts are directly in the box: B01: The parts are in the B bag; C01: The parts are in the C bag, and so on (Note: The printing paper is displayed in the step A28-01: The printing paper is placed directly in the box, The part number is A28-01) Note: Materials A23, A24, A25 and A26 are placed in the material bag A.