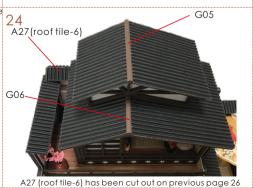

#### Examples of parts rule:

A01: The parts are directly in the box: B01: The parts are in the B bag; C01: The parts are in the C bag, and so on (Note: The printing paper is displayed in the step A28-01: The printing paper is placed directly in the box, The part number is A28-01) Note: Materials A23, A24, A25 and A26 are placed in the material bag A.