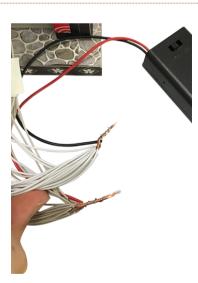

### Testing on LED function

Be sure to test the LED lights before making the lighting, note that the LED white wire to the negative, gray wire to the positive reference to the following figure operation test.

#### How to assemble the battery holder

- Battery holder, LED bulb, tape, screw driver and 2 piece AAA size battery (not provided)

use a knife in the connection point

gently press, you can take out the wood.

2. Use screw driver and take the lid off from the battery holder.

3. Insert the battery take notes on the polarity.

out the burr

4. Connect the red wire to grey wire. Connect the black wire to white

5. Wrap the exposed wire with the tapes.

6. Place the box lid and fastness with screw driver.

9

Put all gray wires with battery box red wires together , and put all white wires with battery box black wire together Wrap the bare wires with adhesive tape P04. Make sure the LED lights are on.

8

Statement: the lamp wires cannot be inserted into the output socket.