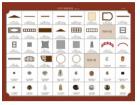

| A bag + H bag + L bag + printing paper page 32                                                                                                                                         |
| garden assembly                                 | Hbag+Lbag+Mbag+Nbag+Pbag+printingpaper page 32-35                                                                                                                                      |
| Installation of battery box                     | P bag + printing paper page 35-36                                                                                                                                                      |



Welcome to the DIY world, now follow me to start.

#### Thumbnail of material list (reference only)













### Thumbnail of printing paper & template paper (reference only)





















## Symbol description used















attention to the direction of installation material B sticerial A







parts on both











fold double edge to center dotted line

Fold four sides

es Pay attention to th le material B





























































































































































cut all the LED light wires to the same length peel off the film of the LED light wires and then wrap it together in the same color.

9



Put all gray wires with battery box red wires together , and put all white wires with battery box black wire together Wrap the bare wires with adhesive tape P04. Make sure the L