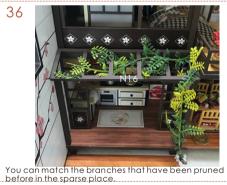

|
| Installation of battery box                     | P bag + printing paper page 35-36                                                                                                                                                      |



Welcome to the DIY world, now follow me to start.

#### Thumbnail of material list (reference only)













### Thumbnail of printing paper & template paper (reference only)





















## Symbol description used















attention to the direction of installation material B sticerial A







parts on both











fold double edge to center dotted line

Fold four sides

es Pay attention to th le material B





























































































































































cut all the LED light wires to the same length peel off the film of the LED light wires and then wrap it together in the same color.

9



Put all gray wires with battery box red wires together , and put all white wires with battery box black wire together Wrap the bare wires with adhesive tape P04. Make sure the LED lights are on.

8



Statement: the lamp wires cannot be inserted into the output socket.

- Can use 2\*AAA batteries

- Please notice the place of anode and cathode when pit in the batteries

- Rechargeable batteries are not blunt electricity

- Rechargeable batteries can only be charged under adult supervision

- Rechargeable batteries should be removed from the toy before charging

- Different types of batteries cannot mix;