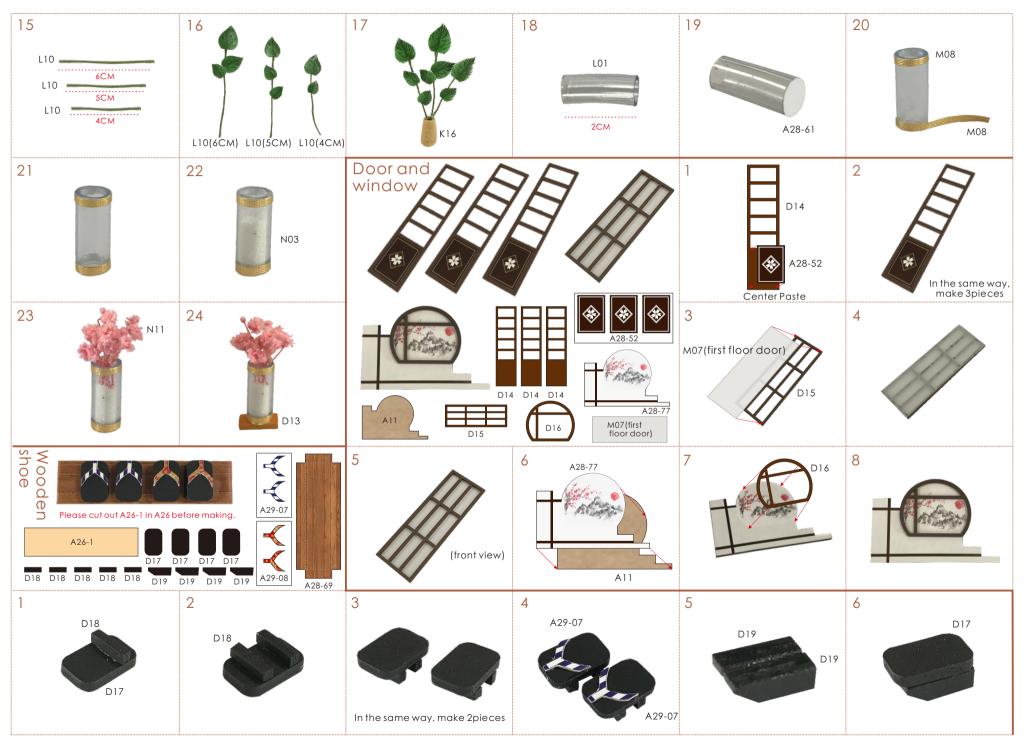

|
| Installation of battery box                     | P bag + printing paper page 35-36                                                                                                                                                      |



Welcome to the DIY world, now follow me to start.

#### Thumbnail of material list (reference only)













### Thumbnail of printing paper & template paper (reference only)





















## Symbol description used















attention to the direction of installation material B sticerial A







parts on both











fold double edge to center dotted line

Fold four sides

es Pay attention to th le material B





























































































































































cut all the LED light wires to the same length peel off the film of the LED light wires and then wrap it together in the same color.

9



Put all gray wires with battery box red wires together , and put all white wires with battery box black wire together Wrap the bare wires with adhesive tape P04. Make sure the LED lights are on.

8



Statement: the lamp wires cannot be inserted into the output socket.

- Can use 2\*AAA batteries

- Please notice the place of anode and cathode when pit in the batteries

- Rechargeable batteries are not blunt electricity

- Rechargeable batteries can only be charged under adult supervision

- Rechargeable batteries should be remov