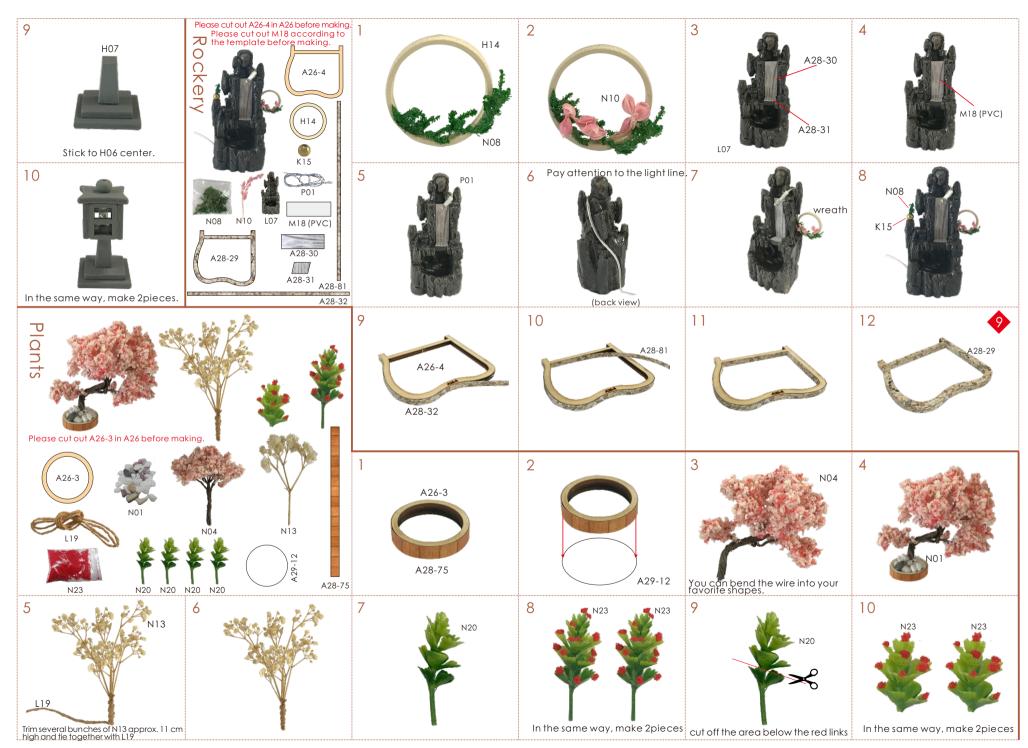

#### Examples of parts rule:

A01: The parts are directly in the box: B01: The parts are in the B bag; C01: The parts are in the C bag, and so on (Note: The printing paper is displayed in the step A28-01: The printing paper is placed directly in the box, The part number is A28-01) Note: Materials A23, A24, A25 and A26 are placed in the material bag A.