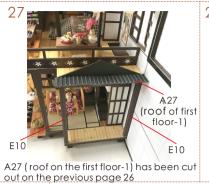

#### Examples of parts rule:

A01: The parts are directly in the box: B01: The parts are in the B bag; C01: The parts are in the C bag, and so on (Note: The printing paper is displayed in the step A28-01: The printing paper is placed directly in the box, The part number is A28-01) Note: Materials A23, A24, A25 and A26 are placed in the material bag A.