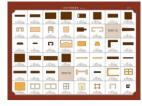

ies                              | A bag + H bag + L bag + printing paper page 32                                                                                                                                         |
| garden assembly                                 | Hbag+Lbag+Mbag+Nbag+Pbag+printingpaper page 32-35                                                                                                                                      |
| Installation of battery box                     | P bag + printing paper page 35-36                                                                                                                                                      |



Welcome to the DIY world, now follow me to start.

#### Thumbnail of material list (reference only)













### Thumbnail of printing paper & template paper (reference only)





















## Symbol description used















attention to the direction of installation material B sticerial A







parts on both











fold double edge to center dotted line

Fold four sides

es Pay attention to th le material B





























































































































































cut all the LED light wires to the same length peel off the film of the LED light wires and then wrap it together in the same color.

9



Put all gray wires with battery box red wires together , and put all white wires with battery box black wire together Wrap the bare wires with adhesive tape P04. Make sure t