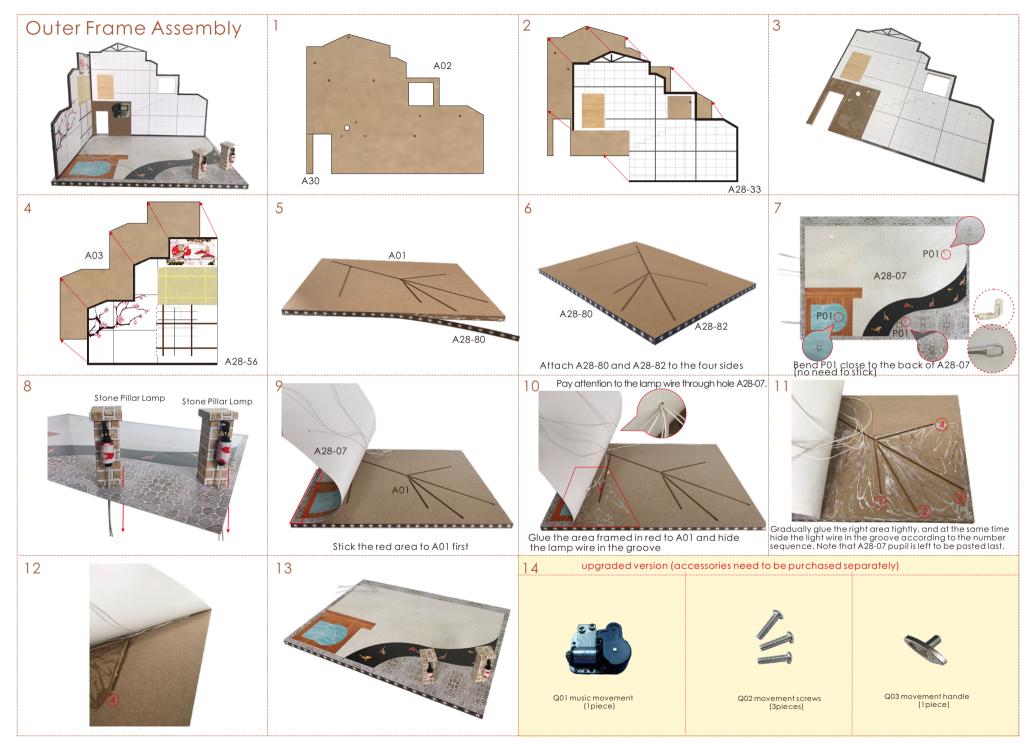

#### Examples of parts rule:

A01: The parts are directly in the box: B01: The parts are in the B bag; C01: The parts are in the C bag, and so on (Note: The printing paper is displayed in the step A28-01: The printing paper is placed directly in the box, The part number is A28-01) Note: Materials A23, A24, A25 and A26 are placed in the material bag A.