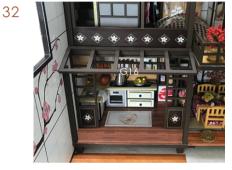

#### Contents

| Name                                            | Makariala Da akara                                                                                                                                                                     |
|-------------------------------------------------|----------------------------------------------------------------------------------------------------------------------------------------------------------------------------------------|
| Name                                            | Materials Package                                                                                                                                                                      |
| Printing paper                                  | A Bag A28、A29、A30(all printing paper and template paper are set in the A28、A29、A31 paper accessories, a total of 9 pieces of A3 single-sided printing Paper + 1 piece cardboard paper) |
| cupboard                                        | A bag + B bag + M bag + J bag + printing paper page 3                                                                                                                                  |
| kitchen accessories                             | Jbag+Kbag+Lbag+Mbag+Nbag+printging paper page 4-5                                                                                                                                      |
| sundry rack                                     | A bag+B bag+J bag+K bag+L bag+N bag+printging paper page 5-7                                                                                                                           |
| dining table                                    | Bbag+Jbag+Kbag+Lbag+Mbag+Nbag+printingpaper page 7-9                                                                                                                                   |
| tea table                                       | A bag+B bag+J bag+K bag+L bag+M bag+N bag+printging paper page 9-10                                                                                                                    |
| japanese koto                                   | $A bag + C bag + K bag + L bag + M bag + pringing paper \\ \hspace*{1.5cm} page 10$                                                                                                    |
| bed                                             | A bag + C bag + L bag + M bag page 10-12                                                                                                                                               |
| bathroom<br>accessories                         | A bag + C bag + J bag + K bag+ printing paper page 12                                                                                                                                  |
| cabinet                                         | A bag + C bag + K bag + M bag + P bag + printing paper page 12-13                                                                                                                      |
| bookcase                                        | A bag + C bag + printing paper page 13-14                                                                                                                                              |
| writing desk                                    | A bag + D bag + K bag + L bag + M bag + printing paper page 14-15                                                                                                                      |
| lights                                          | A bag+D bag+L bag+M bag+P bag+printing paper page 15-16                                                                                                                                |
| umbrella                                        | Jbag+Kbag+Lbag+Pbag+printingpaper page 16-17                                                                                                                                           |
| potted plant                                    | Jbag+Kbag+Lbag+Mbag+Nbag+printingpaper page 17-18                                                                                                                                      |
| door and window                                 | A bag + D bag + M bag + printing paper page 18                                                                                                                                         |
| woodenshoe                                      | A bag + D bag + printing paper page 18-19                                                                                                                                              |
| wall&stairs&raft                                | A bag + E bag + L bag + P bag + printing paper page 19                                                                                                                                 |
| outer frame assembly                            | A bag + printing paper page 20-21                                                                                                                                                      |
| first floor<br>assembly                         | A bag+D bag+E bag+printing paper page 21-22                                                                                                                                            |
| bathroom wall panel                             | A bag + J bag + L bag + printing paper page 23                                                                                                                                         |
| door and window on the second floor             | Ebag+Mbag+printing paper page 23                                                                                                                                                       |
| second floor assembly                           | A bag + E bag + F bag + K bag + L bag + P bag + printing paper page 23-25                                                                                                              |
| roof tile                                       | A bag                                                                                                                                                                                  |
| window,doors and<br>lighting on the third floor | A bag + F bag + K bag + M bag + P bag + printing paper page 26-27                                                                                                                      |
| third floor assembly                            | A bag + E bag + G bag + K bag + N bag + P bag + printing paper page 27-29                                                                                                              |
| hot spring                                      | A bag+Gbag+Jbag+Kbag+Pbag page 29-30                                                                                                                                                   |
| rockery                                         | Hbag+Kbag+Pbagpage 30-31                                                                                                                                                               |
| ground lamp                                     | A bag+ H bag+ K bag+ L bag + M bag + N bag + P bag + printing paper page 31                                                                                                            |
| plants                                          | A bag + L bag + N bag + printing paper page 31                                                                                                                                         |
| garden assessories                              | A bag + H bag + L bag + printing paper page 32                                                                                                                                         |
| garden assembly                                 | Hbag+Lbag+Mbag+Nbag+Pbag+printingpaper page 32-35                                                                                                                                      |
| Installation of battery box                     | P bag + printing paper page 35-36                                                                                                                                                      |