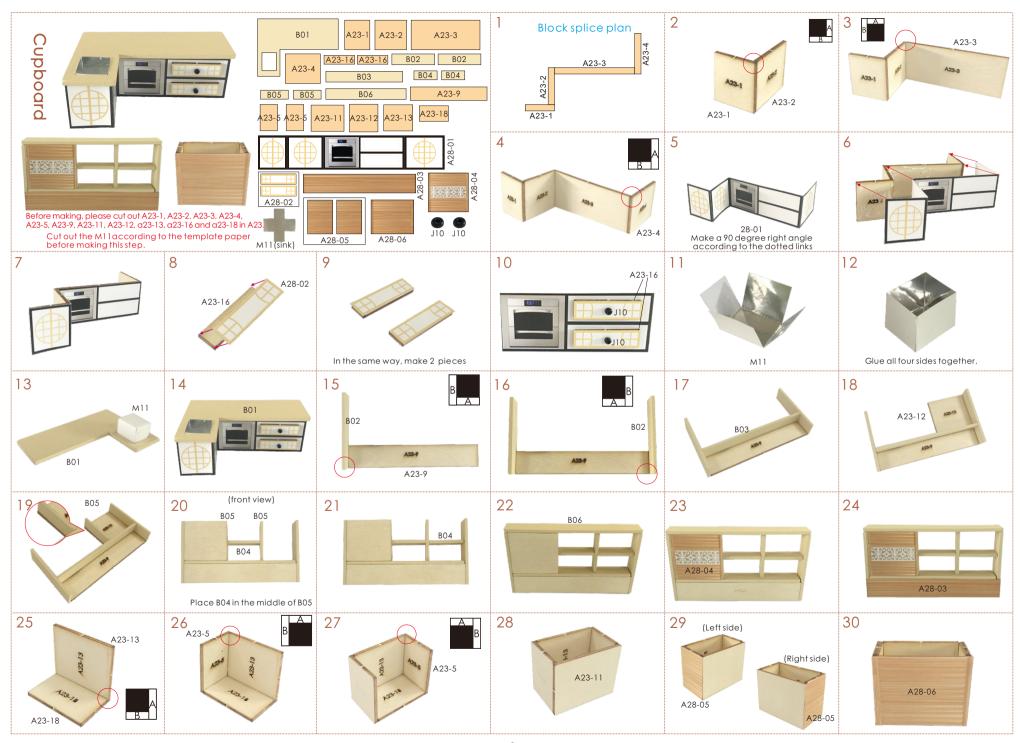

#### Examples of parts rule:

A01: The parts are directly in the box: B01: The parts are in the B bag; C01: The parts are in the C bag, and so on (Note: The printing paper is displayed in the step A28-01: The printing paper is placed directly in the box, The part number is A28-01) Note: Materials A23, A24, A25 and A26 are placed in the material bag A.