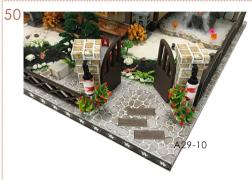

#### Examples of parts rule:

A01: The parts are directly in the box: B01: The parts are in the B bag; C01: The parts are in the C bag, and so on (Note: The printing paper is displayed in the step A28-01: The printing paper is placed directly in the box, The part number is A28-01) Note: Materials A23, A24, A25 and A26 are placed in the material bag A.