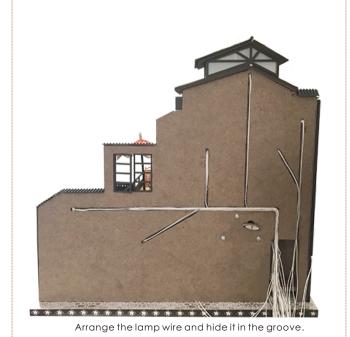

## Symbol description used

attention to the direction of installation material B sticerial A

parts on both

fold double edge to center dotted line

Fold four sides

es Pay attention to th le material B

cut all the LED light wires to the same length peel off the film of the LED light wires and then wrap it together in the same color.