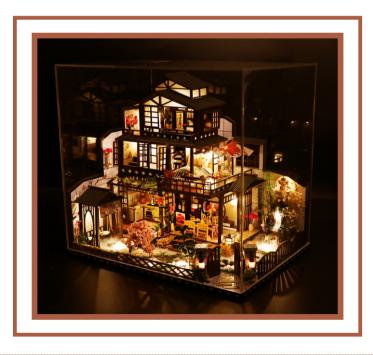

ap the bare wires with adhesive tape P04. Make sure the LED lights are on.

8



Statement: the lamp wires cannot be inserted into the output socket.

- Can use 2\*AAA batteries

- Please notice the place of anode and cathode when pit in the batteries

- Rechargeable batteries are not blunt electricity

- Rechargeable batteries can only be charged under adult supervision

- Rechargeable batteries should be removed from the toy before charging

- Different types of batteries cannot mix;

Do not mix new batteries in use with semi-used batteries

- Do not mix new batteries in use with semi-used batteries.

   Run out of battery should be removed from the toy

   The power shall not be short circuit

Put the battery holder in it (be careful not to touch the wind-up of the music machine).









# Installation of dust cover