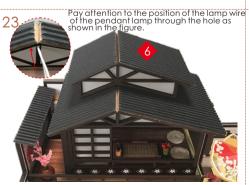

|
| Installation of battery box                     | P bag + printing paper page 35-36                                                                                                                                                      |



Welcome to the DIY world, now follow me to start.

#### Thumbnail of material list (reference only)













### Thumbnail of printing paper & template paper (reference only)





















## Symbol description used















attention to the direction of installation material B sticerial A







parts on both











fold double edge to center dotted line

Fold four sides

es Pay attention to th le material B





























































































































































cut all the LED light wires to the same length peel off the film of the LED light wires and then wrap it together in the same color.

9



Put all gray wires with battery box red wires together , and put all white wires with battery box black wire together Wrap the bare wires with adhesive tape P04. Make sure the LED lights are on.

8



Statement: the lamp wires cannot be inserted into the output socket.

- Can use 2\*AAA batteries

- Please notice the place of anode and cathode when pit in the batteries

- Rechargeable batteries are not blunt electricity

- Rechargeable batteries can only be charged under adult supervision

- Rechargeable batteries should be removed from the toy before charging

- Different types