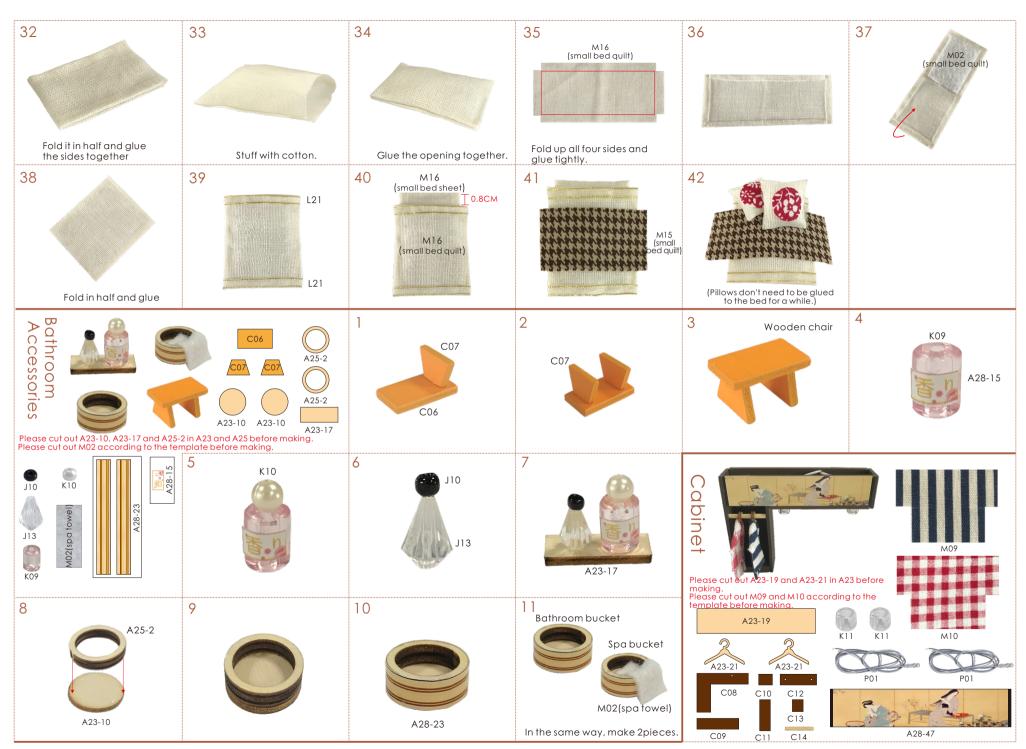

#### Examples of parts rule:

A01: The parts are directly in the box: B01: The parts are in the B bag; C01: The parts are in the C bag, and so on (Note: The printing paper is displayed in the step A28-01: The printing paper is placed directly in the box, The part number is A28-01) Note: Materials A23, A24, A25 and A26 are placed in the material bag A.