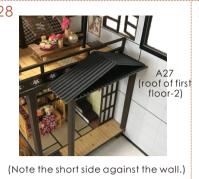

#### Examples of parts rule:

A01: The parts are directly in the box: B01: The parts are in the B bag; C01: The parts are in the C bag, and so on (Note: The printing paper is displayed in the step A28-01: The printing paper is placed directly in the box, The part number is A28-01) Note: Materials A23, A24, A25 and A26 are placed in the material bag A.