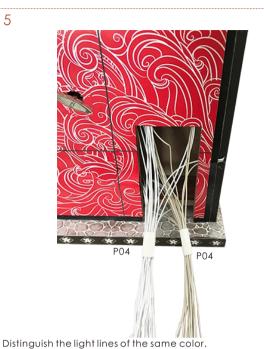

## Symbol description used

attention to the direction of installation material B sticerial A

parts on both

fold double edge to center dotted line

Fold four sides

es Pay attention to th le material B

cut all the LED light wires to the same length peel off the film of the LED light wires and then wrap it together in the same color.