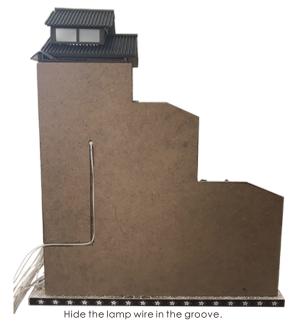

## Symbol description used

attention to the direction of installation material B sticerial A

parts on both

fold double edge to center dotted line

Fold four sides

es Pay attention to th le material B

cut all the LED light wires to the same length peel off the film of the LED light wires and then wrap it together in the same color.