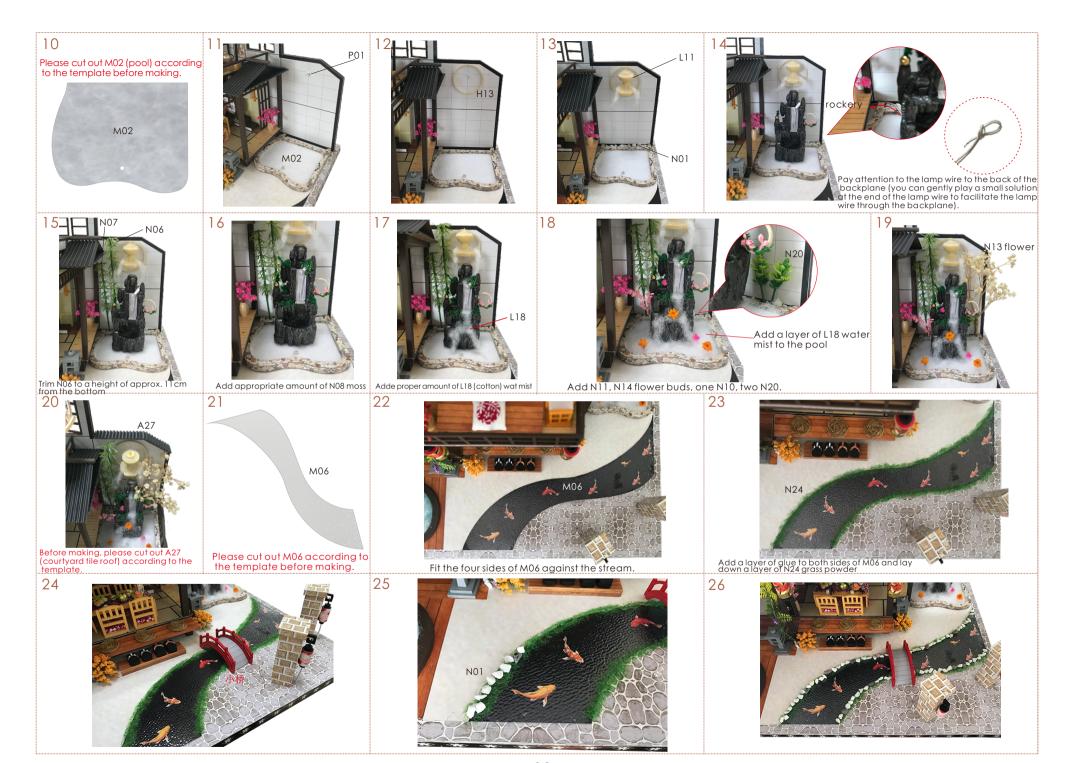

#### Examples of parts rule:

A01: The parts are directly in the box: B01: The parts are in the B bag; C01: The parts are in the C bag, and so on (Note: The printing paper is displayed in the step A28-01: The printing paper is placed directly in the box, The part number is A28-01) Note: Materials A23, A24, A25 and A26 are placed in the material bag A.