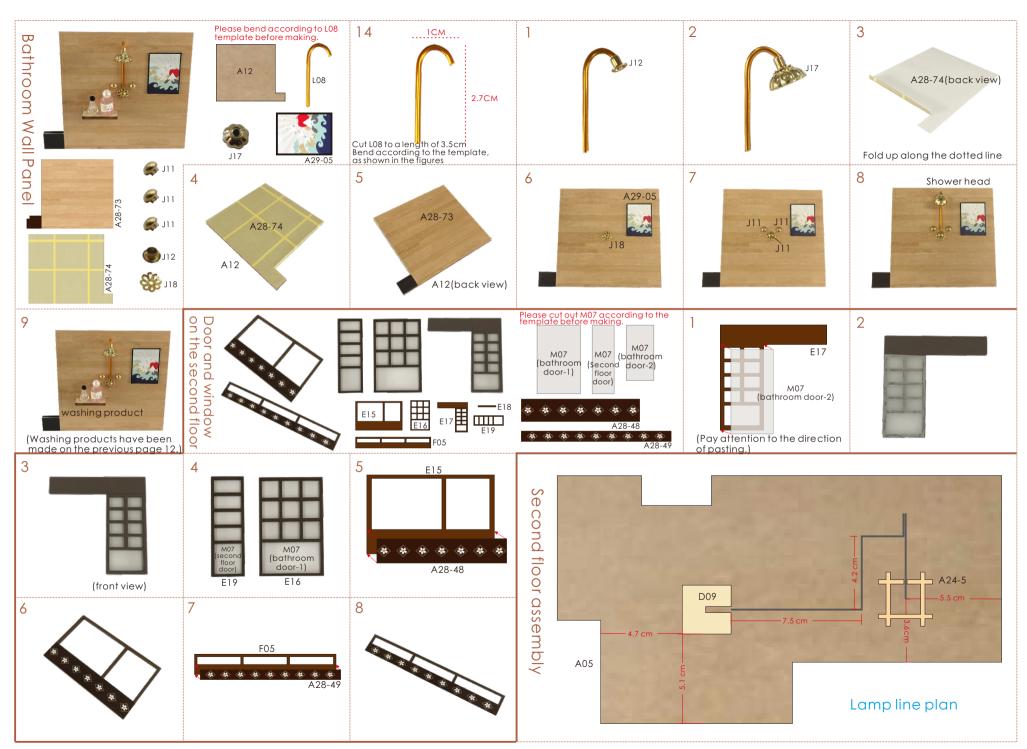

|
| Installation of battery box                     | P bag + printing paper page 35-36                                                                                                                                                      |



Welcome to the DIY world, now follow me to start.

#### Thumbnail of material list (reference only)













### Thumbnail of printing paper & template paper (reference only)





















## Symbol description used















attention to the direction of installation material B sticerial A







parts on both











fold double edge to center dotted line

Fold four sides

es Pay attention to th le material B





























































































































































cut all the LED light wires to the same length peel off the film of the LED light wires and then wrap it together in the same color.

9



Put all gray wires with battery box red wires together , and put all white wires with battery box black wire together Wrap the bare wires with adhesive tape P04. Make sure the LED lights are on.

8



Statement: the lamp wires cannot be inserted into the output socket.

- Can use 2\*AAA batteries

- Please notice the place of anode and cathode when pit in the batteries

- Rechargeable batteries are not blunt electricity

- Rechargeable batteries can only be charged under adult supervision

- Rechargeable batteries should be removed from th