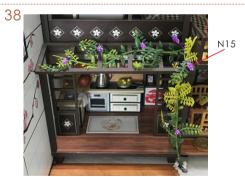

|
| Installation of battery box                     | P bag + printing paper page 35-36                                                                                                                                                      |



Welcome to the DIY world, now follow me to start.

#### Thumbnail of material list (reference only)













### Thumbnail of printing paper & template paper (reference only)





















## Symbol description used















attention to the direction of installation material B sticerial A







parts on both











fold double edge to center dotted line

Fold four sides

es Pay attention to th le material B





























































































































































cut all the LED light wires to the same length peel off the film of the LED light wires and then wrap it together in the same color.

9



Put all gray wires with battery box red wires together , and put all white wires with battery box black wire together Wrap the bare wires with adhesive tape P04. Make sure the LED lights are on.

8



Statement: the lamp wires cannot be inserted into the output socket.

- Can use 2\*AAA batteries

- Please notice the place of anode and cathode when pit in the batteries

- Rechargeable batteries are not blunt electricity

- Rechargeable batteries can only be charged under adult supervision

- Rechargeable batteries should be removed from the toy before charging

- Different types of batteries cannot mix;

Do