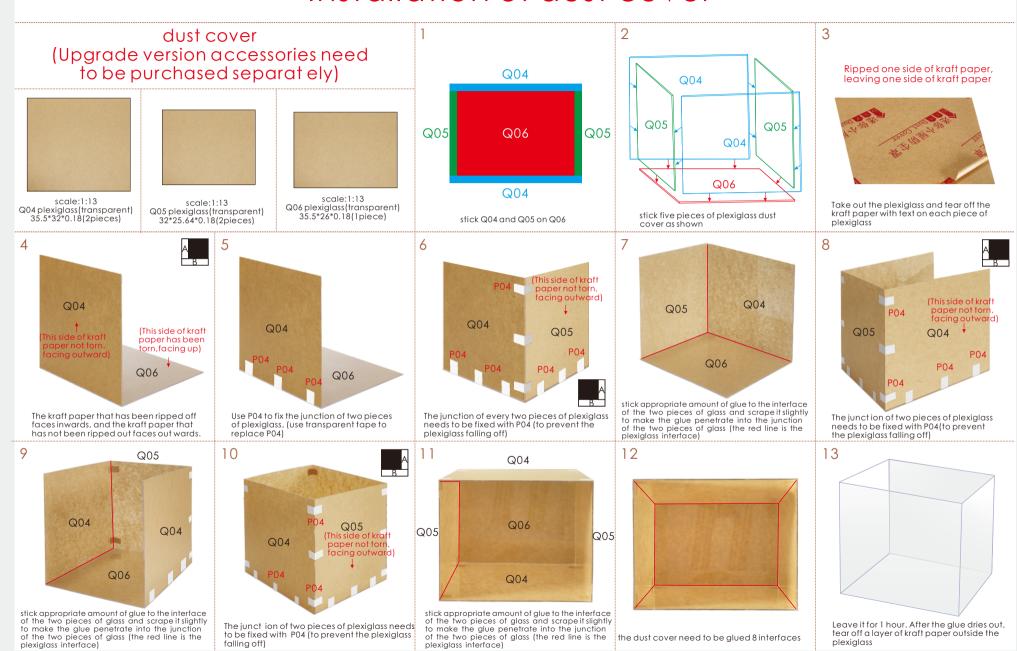

pe P04. Make sure the LED lights are on.

8



Statement: the lamp wires cannot be inserted into the output socket.

- Can use 2\*AAA batteries

- Please notice the place of anode and cathode when pit in the batteries

- Rechargeable batteries are not blunt electricity

- Rechargeable batteries can only be charged under adult supervision

- Rechargeable batteries should be removed from the toy before charging

- Different types of batteries cannot mix;

Do not mix new batteries in use with semi-used batteries

- Do not mix new batteries in use with semi-used batteries.

   Run out of battery should be removed from the toy

   The power shall not be short circuit

Put the battery holder in it (be careful not to touch the wind-up of the music machine).









# Installation of dust cover