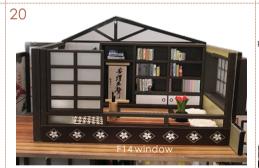

|
| Installation of battery box                     | P bag + printing paper page 35-36                                                                                                                                                      |



Welcome to the DIY world, now follow me to start.

#### Thumbnail of material list (reference only)













### Thumbnail of printing paper & template paper (reference only)





















## Symbol description used















attention to the direction of installation material B sticerial A







parts on both











fold double edge to center dotted line

Fold four sides

es Pay attention to th le material B





























































































































































cut all the LED light wires to the same length peel off the film of the LED light wires and then wrap it together in the same color.

9



Put all gray wires with battery box red wires together , and put all white wires with battery box black wire together Wrap the bare wires with adhesive tape P04. Make sure the LED lights are on.

8



Statement: the lamp wires cannot be inserted into the output socket.

- Can use 2\*AAA batteries

- Please notice the place of anode and cathode when pit in the batteries

- Rechargeable batteries are not blunt electricity

- Rechargeable batteries can only be charged under adult supervision

- Rechargeable batteries should be removed from the toy before charging

- Differe