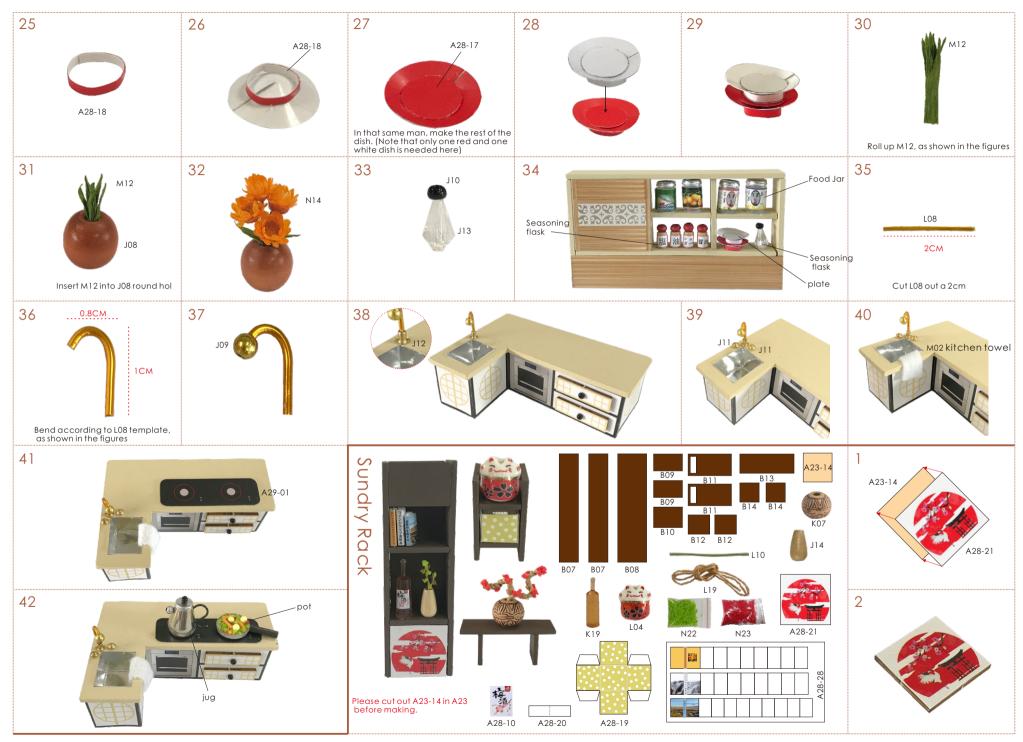

#### Examples of parts rule:

A01: The parts are directly in the box: B01: The parts are in the B bag; C01: The parts are in the C bag, and so on (Note: The printing paper is displayed in the step A28-01: The printing paper is placed directly in the box, The part number is A28-01) Note: Materials A23, A24, A25 and A26 are placed in the material bag A.