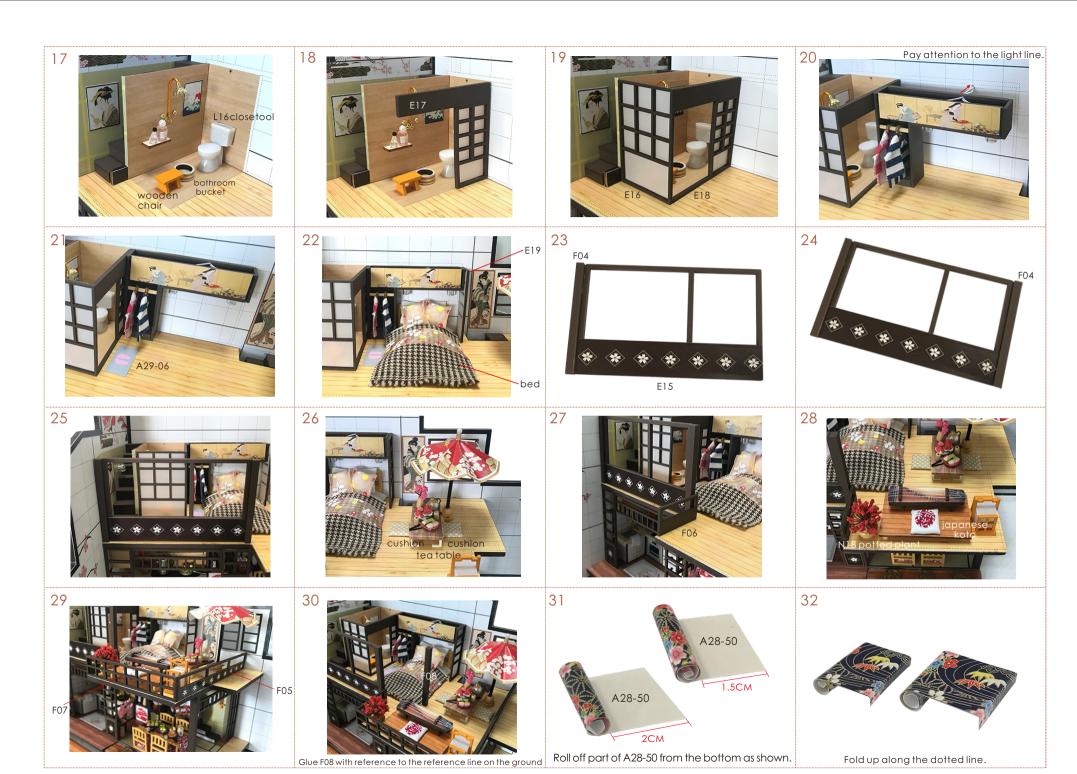

|
| Installation of battery box                     | P bag + printing paper page 35-36                                                                                                                                                      |



Welcome to the DIY world, now follow me to start.

#### Thumbnail of material list (reference only)













### Thumbnail of printing paper & template paper (reference only)





















## Symbol description used















attention to the direction of installation material B sticerial A







parts on both











fold double edge to center dotted line

Fold four sides

es Pay attention to th le material B





























































































































































cut all the LED light wires to the same length peel off the film of the LED light wires and then wrap it together in the same color.

9



Put all gray wires with battery box red wires together , and put all white wires with battery box black wire together Wrap the bare wires with adhesive tape P04. Make sure the LED lights are on.

8



Statement: the lamp wires cannot be inserted into the output socket.

- Can use 2\*AAA batteries

- Please notice the place of anode and cathode when pit in the batteries

- Rechargeable batteries are not blunt electricity

- Rechargeable batteries can only be charged under adult supervision

- Rechargeable batteries should be removed from the to