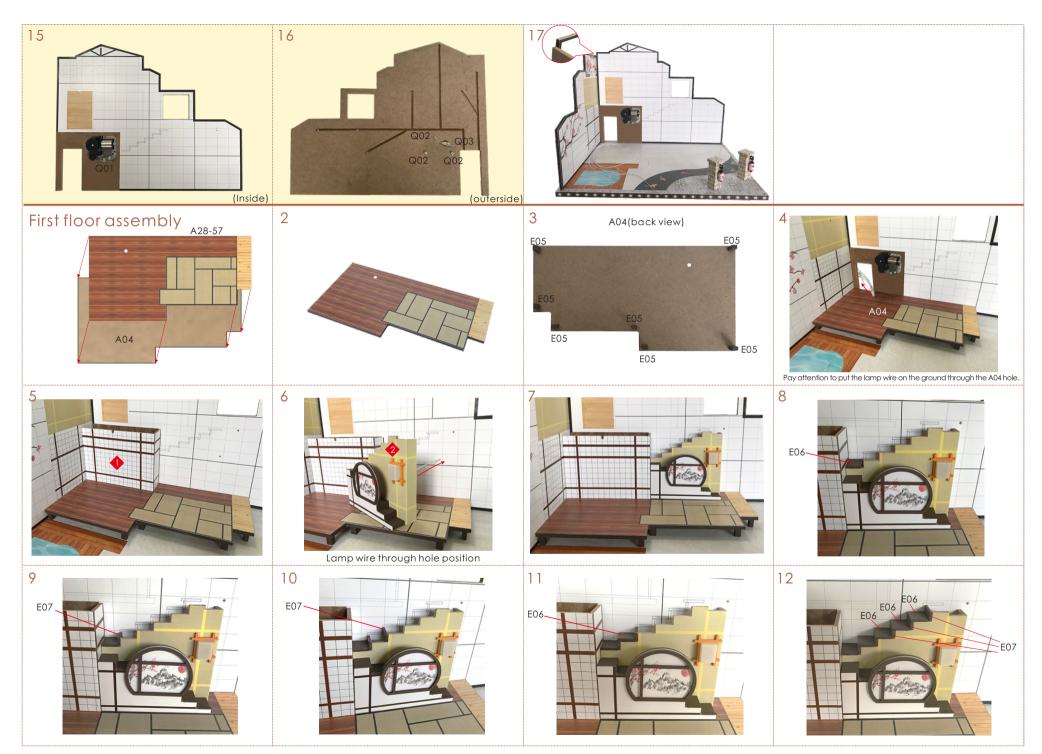

#### Examples of parts rule:

A01: The parts are directly in the box: B01: The parts are in the B bag; C01: The parts are in the C bag, and so on (Note: The printing paper is displayed in the step A28-01: The printing paper is placed directly in the box, The part number is A28-01) Note: Materials A23, A24, A25 and A26 are placed in the material bag A.