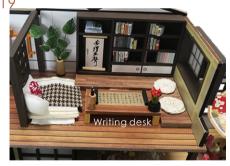

|
| Installation of battery box                     | P bag + printing paper page 35-36                                                                                                                                                      |



Welcome to the DIY world, now follow me to start.

#### Thumbnail of material list (reference only)













### Thumbnail of printing paper & template paper (reference only)





















## Symbol description used















attention to the direction of installation material B sticerial A







parts on both











fold double edge to center dotted line

Fold four sides

es Pay attention to th le material B





























































































































































cut all the LED light wires to the same length peel off the film of the LED light wires and then wrap it together in the same color.

9



Put all gray wires with battery box red wires together , and put all white wires with battery box black wire together Wrap the bare wires with adhesive tape P04. Make sure the LED lights are on.

8



Statement: the lamp wires cannot be inserted into the output socket.

- Can use 2\*AAA batteries

- Please notice the place of anode and cathode when pit in the batteries

- Rechargeable batteries are not blunt electricity

- Rechargeable batteries can only be charged under adult supervision

- Rechargeable batteries should be removed from the toy before charging

- Diffe