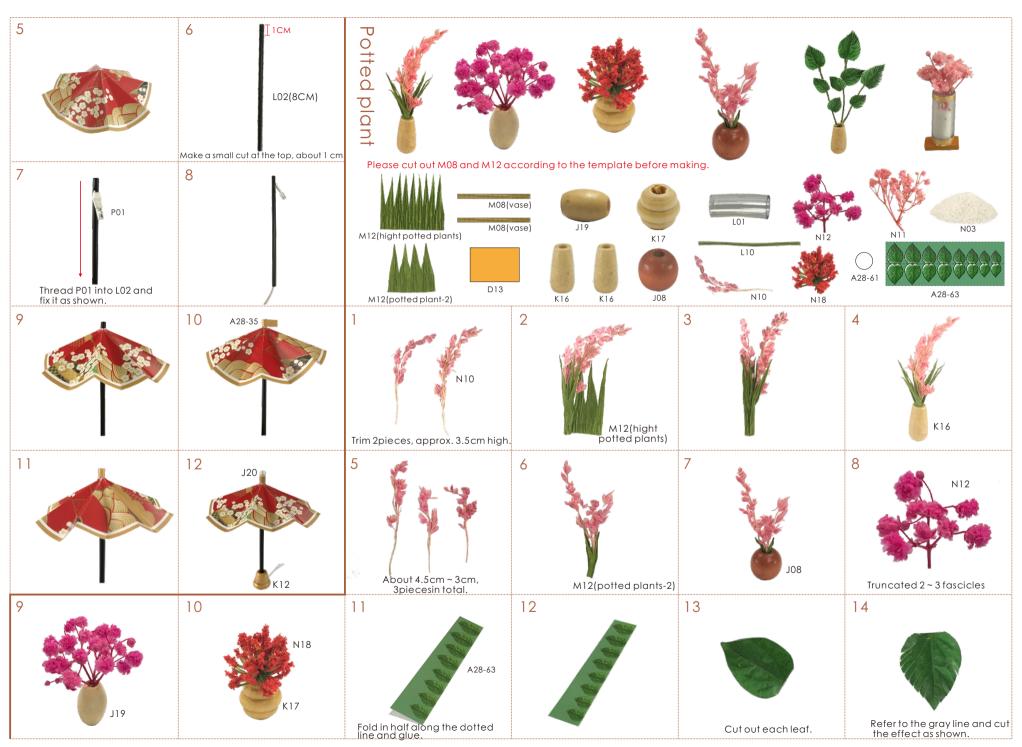

|
| Installation of battery box                     | P bag + printing paper page 35-36                                                                                                                                                      |



Welcome to the DIY world, now follow me to start.

#### Thumbnail of material list (reference only)













### Thumbnail of printing paper & template paper (reference only)





















## Symbol description used















attention to the direction of installation material B sticerial A







parts on both











fold double edge to center dotted line

Fold four sides

es Pay attention to th le material B





























































































































































cut all the LED light wires to the same length peel off the film of the LED light wires and then wrap it together in the same color.

9



Put all gray wires with battery box red wires together , and put all white wires with battery box black wire together Wrap the bare wires with adhesive tape P04. Make sure the LED lights are on.

8



Statement: the lamp wires cannot be inserted into the output socket.

- Can use 2\*AAA batteries

- Please notice the place of anode and cathode when pit in the batteries

- Rechargeable batteries are not blunt electricity

- Rechargeable batteries can only be charged under adult supervision

- Rechargeable batteries should be rem