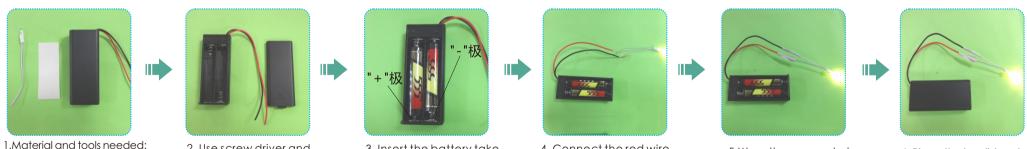

#### How to assemble the battery holder

- Battery holder, LED bulb, tape, screw driver and 2 piece AAA size battery (not provided)

use a knife in the connection point

gently press, you can take out the wood.

2. Use screw driver and take the lid off from the battery holder.

3. Insert the battery take notes on the polarity.

out the burr

4. Connect the red wire to grey wire. Connect the black wire to white

5. Wrap the exposed wire with the tapes.

6. Place the box lid and fastness with screw driver.