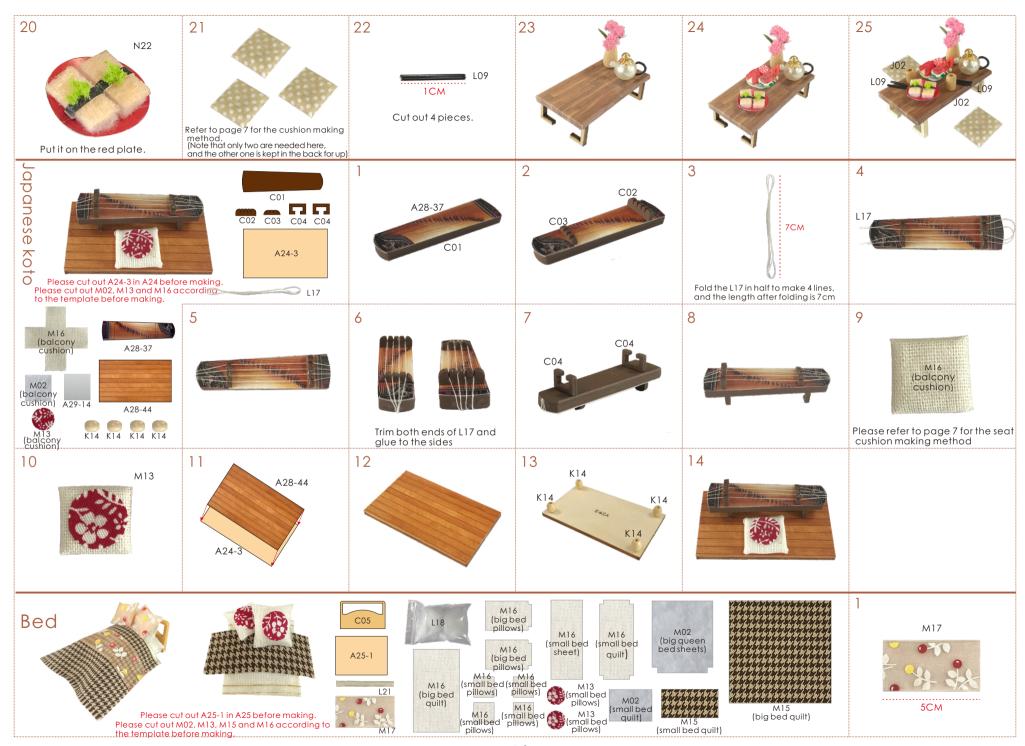

#### Examples of parts rule:

A01: The parts are directly in the box: B01: The parts are in the B bag; C01: The parts are in the C bag, and so on (Note: The printing paper is displayed in the step A28-01: The printing paper is placed directly in the box, The part number is A28-01) Note: Materials A23, A24, A25 and A26 are placed in the material bag A.