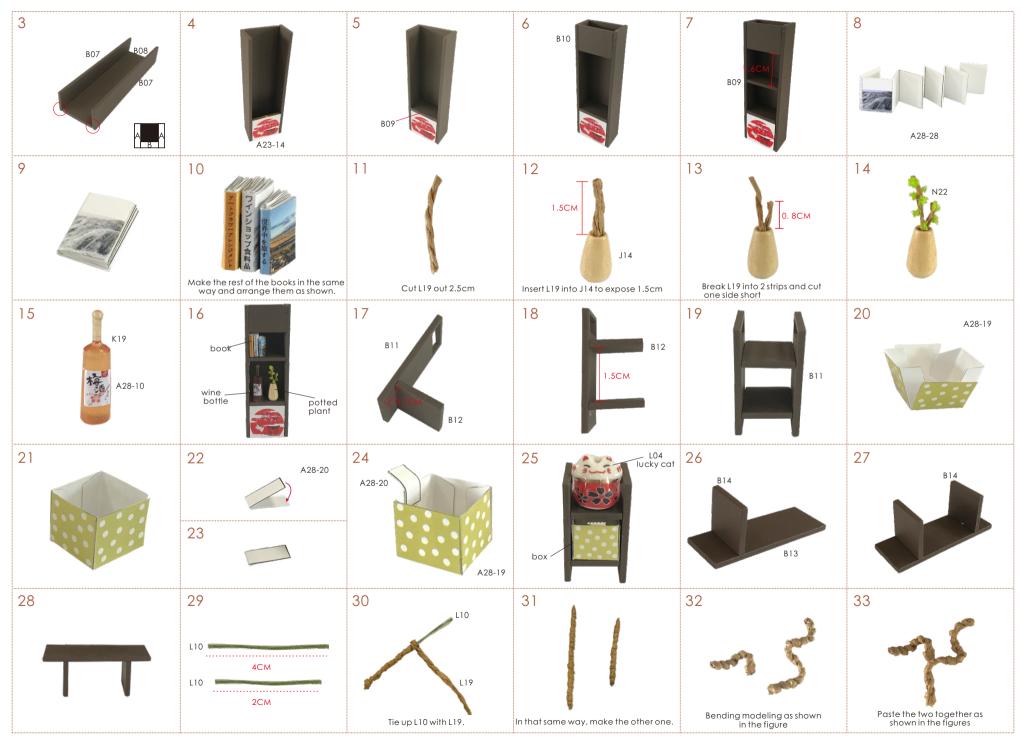

#### Examples of parts rule:

A01: The parts are directly in the box: B01: The parts are in the B bag; C01: The parts are in the C bag, and so on (Note: The printing paper is displayed in the step A28-01: The printing paper is placed directly in the box, The part number is A28-01) Note: Materials A23, A24, A25 and A26 are placed in the material bag A.