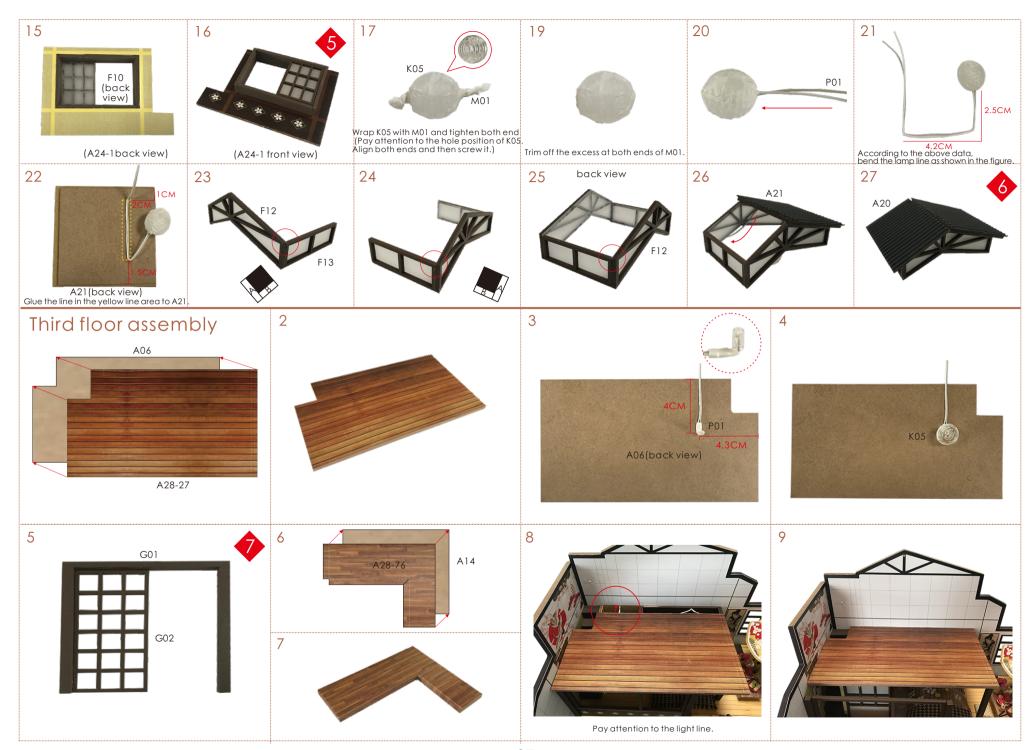

#### Examples of parts rule:

A01: The parts are directly in the box: B01: The parts are in the B bag; C01: The parts are in the C bag, and so on (Note: The printing paper is displayed in the step A28-01: The printing paper is placed directly in the box, The part number is A28-01) Note: Materials A23, A24, A25 and A26 are placed in the material bag A.