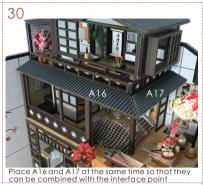

#### Examples of parts rule:

A01: The parts are directly in the box: B01: The parts are in the B bag; C01: The parts are in the C bag, and so on (Note: The printing paper is displayed in the step A28-01: The printing paper is placed directly in the box, The part number is A28-01) Note: Materials A23, A24, A25 and A26 are placed in the material bag A.