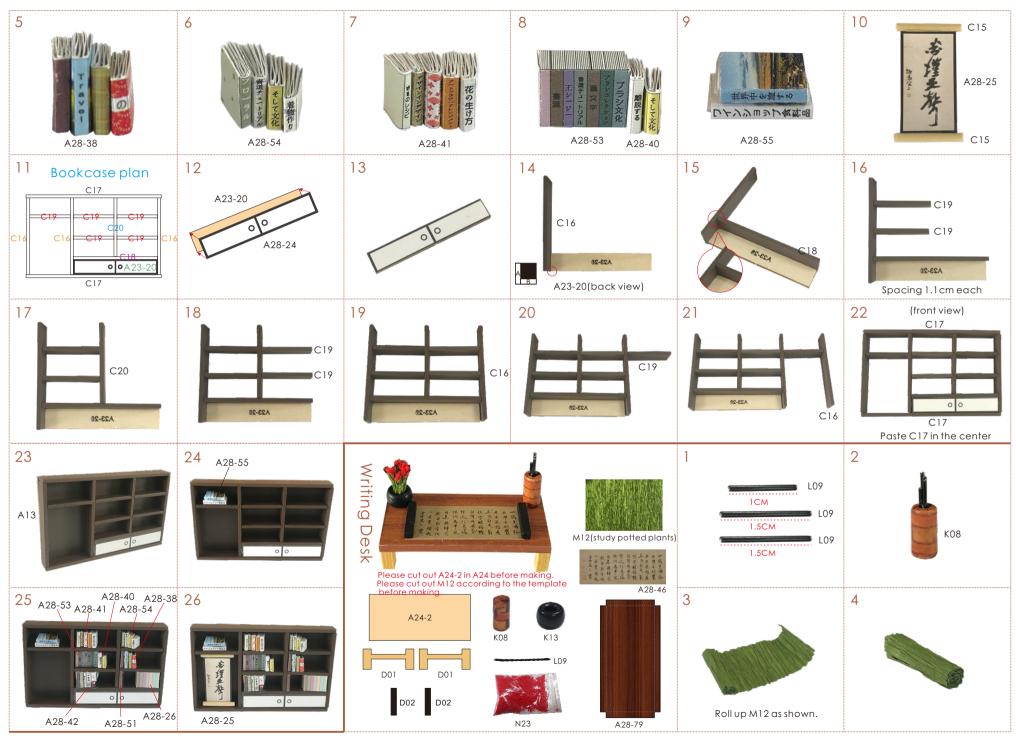

#### Examples of parts rule:

A01: The parts are directly in the box: B01: The parts are in the B bag; C01: The parts are in the C bag, and so on (Note: The printing paper is displayed in the step A28-01: The printing paper is placed directly in the box, The part number is A28-01) Note: Materials A23, A24, A25 and A26 are placed in the material bag A.