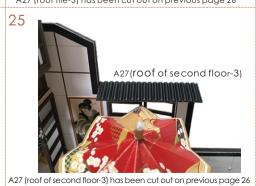

#### Examples of parts rule:

A01: The parts are directly in the box: B01: The parts are in the B bag; C01: The parts are in the C bag, and so on (Note: The printing paper is displayed in the step A28-01: The printing paper is placed directly in the box, The part number is A28-01) Note: Materials A23, A24, A25 and A26 are placed in the material bag A.