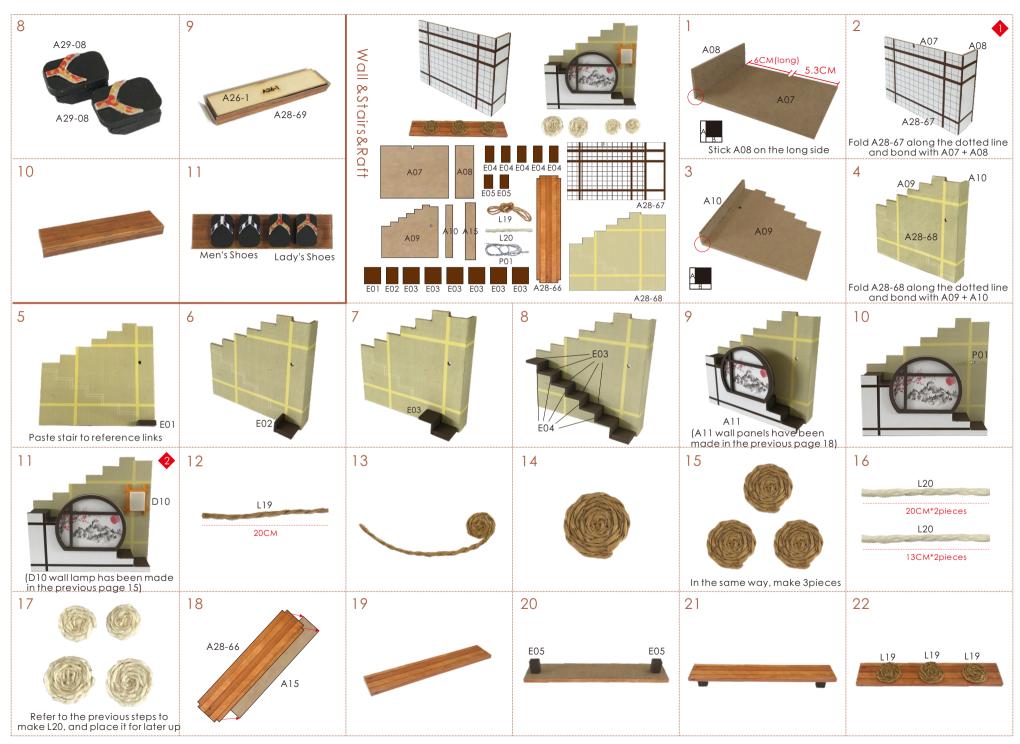

#### Examples of parts rule:

A01: The parts are directly in the box: B01: The parts are in the B bag; C01: The parts are in the C bag, and so on (Note: The printing paper is displayed in the step A28-01: The printing paper is placed directly in the box, The part number is A28-01) Note: Materials A23, A24, A25 and A26 are placed in the material bag A.