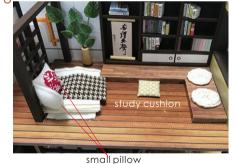

|
| Installation of battery box                     | P bag + printing paper page 35-36                                                                                                                                                      |



Welcome to the DIY world, now follow me to start.

#### Thumbnail of material list (reference only)













### Thumbnail of printing paper & template paper (reference only)





















## Symbol description used















attention to the direction of installation material B sticerial A







parts on both











fold double edge to center dotted line

Fold four sides

es Pay attention to th le material B





























































































































































cut all the LED light wires to the same length peel off the film of the LED light wires and then wrap it together in the same color.

9



Put all gray wires with battery box red wires together , and put all white wires with battery box black wire together Wrap the bare wires with adhesive tape P04. Make sure the LED lights are on.

8



Statement: the lamp wires cannot be inserted into the output socket.

- Can use 2\*AAA batteries

- Please notice the place of anode and cathode when pit in the batteries

- Rechargeable batteries are not blunt electricity

- Rechargeable batteries can only be charged under adult supervision

- Rechargeable batteries should be removed from the toy before charging

- Dif