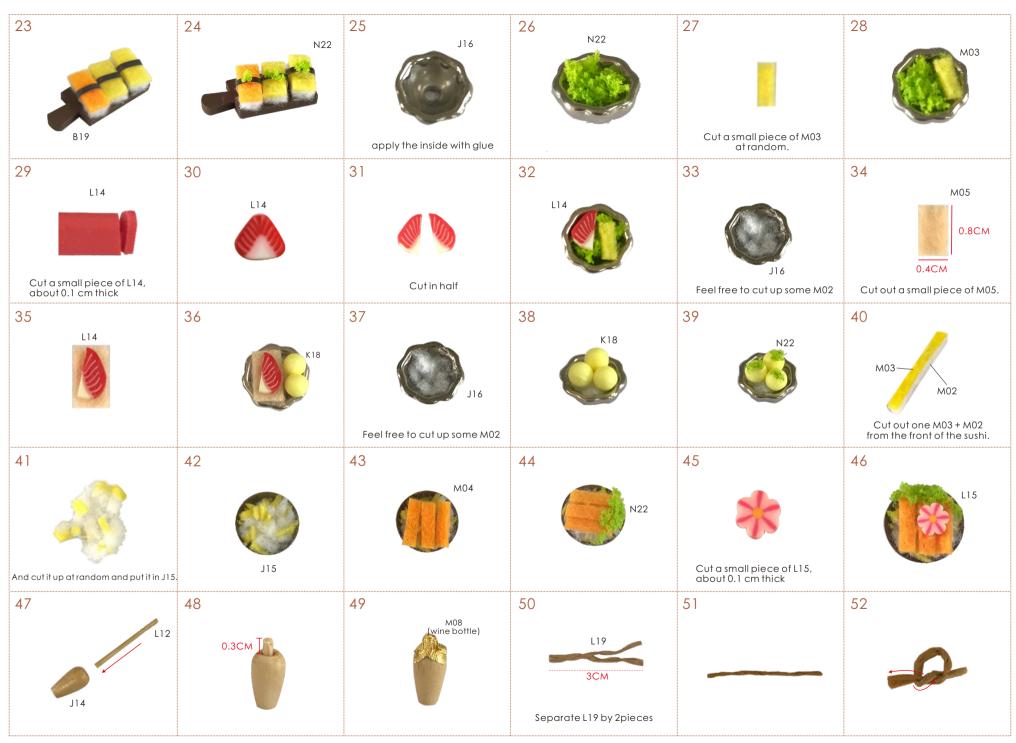

#### Examples of parts rule:

A01: The parts are directly in the box: B01: The parts are in the B bag; C01: The parts are in the C bag, and so on (Note: The printing paper is displayed in the step A28-01: The printing paper is placed directly in the box, The part number is A28-01) Note: Materials A23, A24, A25 and A26 are placed in the material bag A.