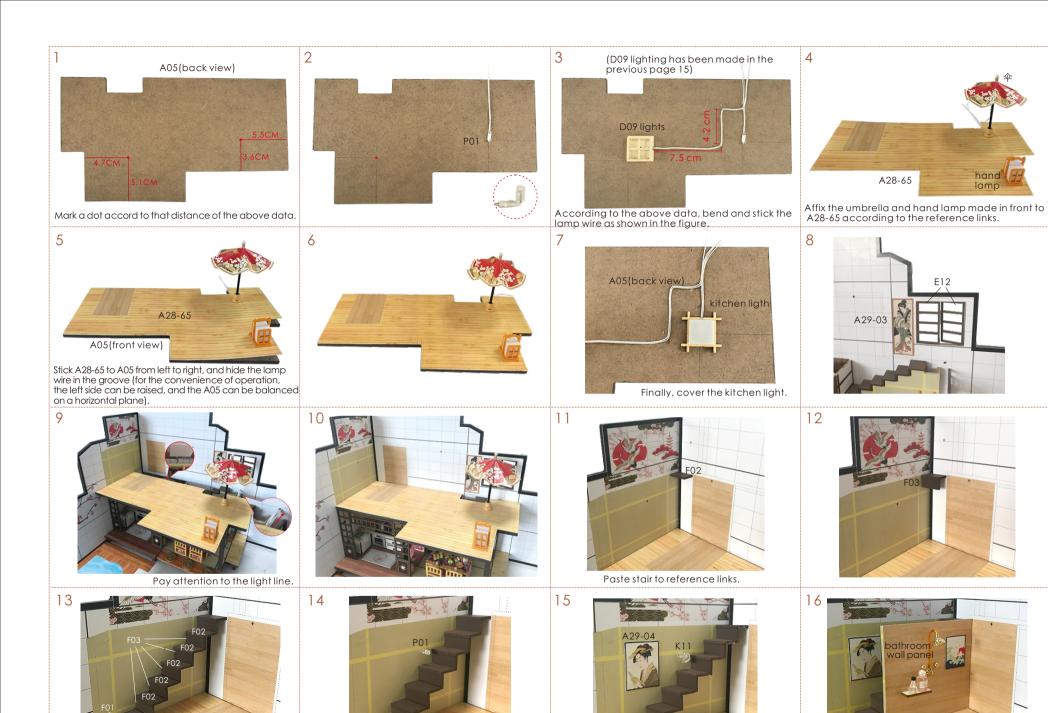

|
| Installation of battery box                     | P bag + printing paper page 35-36                                                                                                                                                      |



Welcome to the DIY world, now follow me to start.

#### Thumbnail of material list (reference only)













### Thumbnail of printing paper & template paper (reference only)





















## Symbol description used















attention to the direction of installation material B sticerial A







parts on both











fold double edge to center dotted line

Fold four sides

es Pay attention to th le material B





























































































































































cut all the LED light wires to the same length peel off the film of the LED light wires and then wrap it together in the same color.

9



Put all gray wires with battery box red wires together , and put all white wires with battery box black wire together Wrap the bare wires with adhesive tape P04. Make sure the LED lights are on.

8



Statement: the lamp wires cannot be inserted into the output socket.

- Can use 2\*AAA batteries

- Please notice the place of anode and cathode when pit in the batteries

- Rechargeable batteries are not blunt electricity

- Rechargeable batteries can only be charged under adult supervision

- Rechargeable batteries should be removed from the