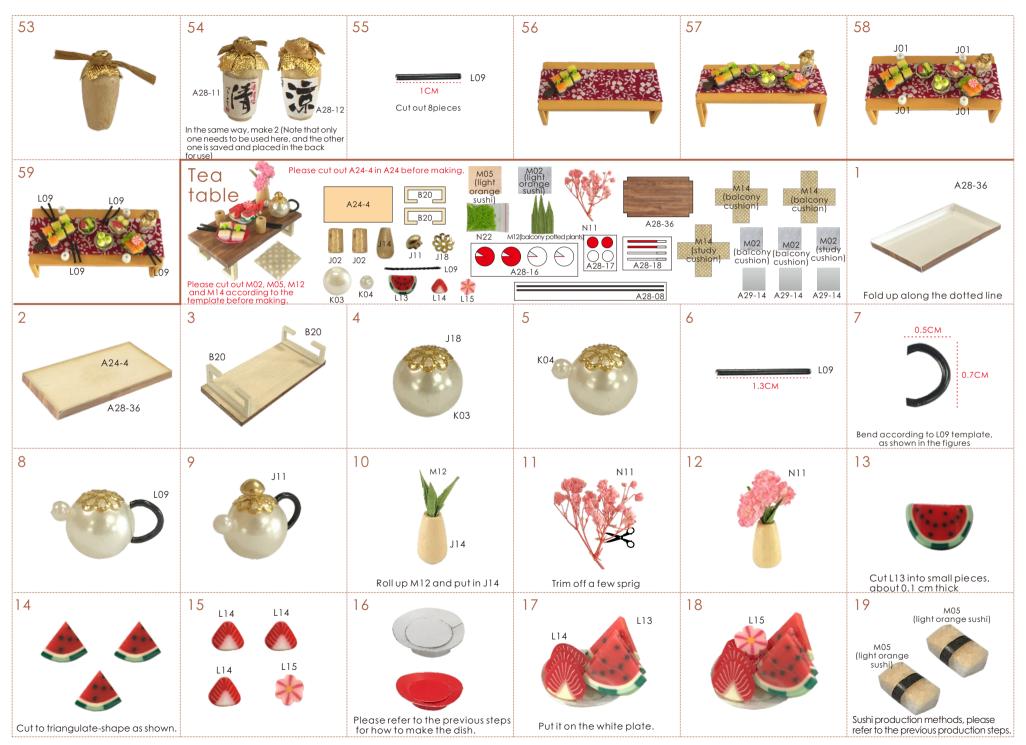

#### Examples of parts rule:

A01: The parts are directly in the box: B01: The parts are in the B bag; C01: The parts are in the C bag, and so on (Note: The printing paper is displayed in the step A28-01: The printing paper is placed directly in the box, The part number is A28-01) Note: Materials A23, A24, A25 and A26 are placed in the material bag A.