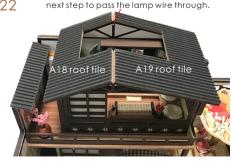

|
| Installation of battery box                     | P bag + printing paper page 35-36                                                                                                                                                      |



Welcome to the DIY world, now follow me to start.

#### Thumbnail of material list (reference only)













### Thumbnail of printing paper & template paper (reference only)





















## Symbol description used















attention to the direction of installation material B sticerial A







parts on both











fold double edge to center dotted line

Fold four sides

es Pay attention to th le material B





























































































































































cut all the LED light wires to the same length peel off the film of the LED light wires and then wrap it together in the same color.

9



Put all gray wires with battery box red wires together , and put all white wires with battery box black wire together Wrap the bare wires with adhesive tape P04. Make sure the LED lights are on.

8



Statement: the lamp wires cannot be inserted into the output socket.

- Can use 2\*AAA batteries

- Please notice the place of anode and cathode when pit in the batteries

- Rechargeable batteries are not blunt electricity

- Rechargeable batteries can only be charged under adult supervision

- Rechargeable batteries should be removed from the toy before charging

- Different typ