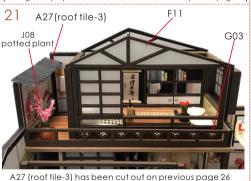

|
| Installation of battery box                     | P bag + printing paper page 35-36                                                                                                                                                      |



Welcome to the DIY world, now follow me to start.

#### Thumbnail of material list (reference only)













### Thumbnail of printing paper & template paper (reference only)





















## Symbol description used















attention to the direction of installation material B sticerial A







parts on both











fold double edge to center dotted line

Fold four sides

es Pay attention to th le material B





























































































































































cut all the LED light wires to the same length peel off the film of the LED light wires and then wrap it together in the same color.

9



Put all gray wires with battery box red wires together , and put all white wires with battery box black wire together Wrap the bare wires with adhesive tape P04. Make sure the LED lights are on.

8



Statement: the lamp wires cannot be inserted into the output socket.

- Can use 2\*AAA batteries

- Please notice the place of anode and cathode when pit in the batteries

- Rechargeable batteries are not blunt electricity

- Rechargeable batteries can only be charged under adult supervision

- Rechargeable batteries should be removed from the toy before charging

- Different