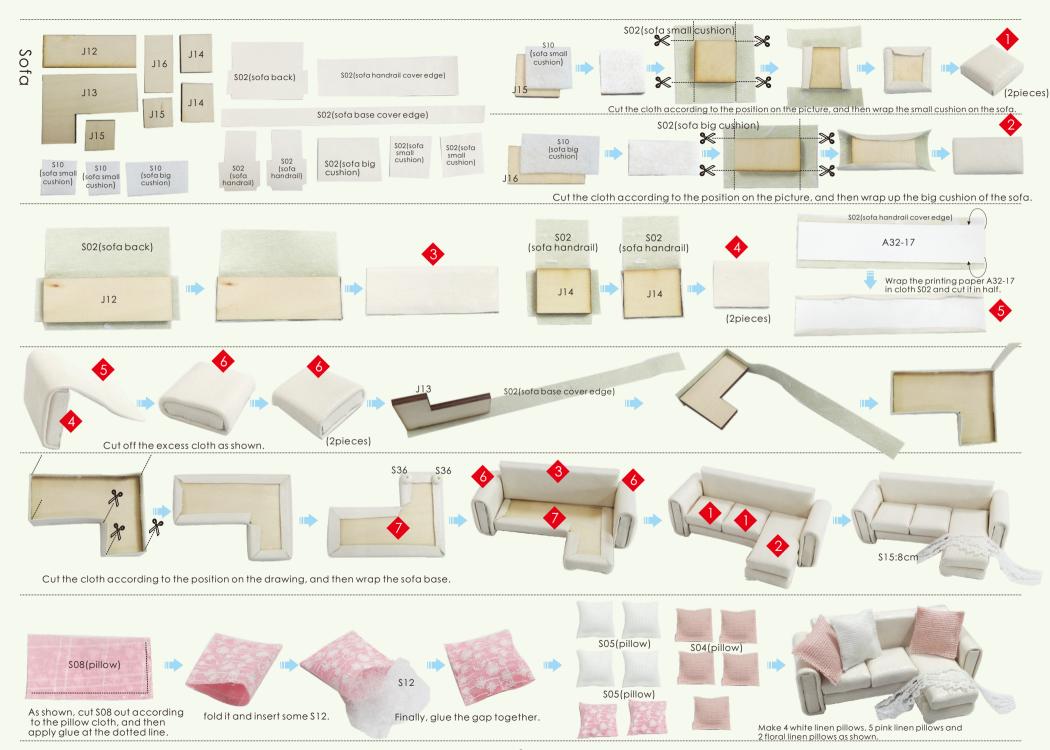

# details of minature kit

| de falls of f         | ninature kii                                                                           |
|-----------------------|----------------------------------------------------------------------------------------|
| Name                  | Material package                                                                       |
| printing paper        | Bag A-A32(All printing and template papers are shown on A25paper, total 4pieces of A2) |
| dining table          | F bag + printing paper+template paper                                                  |
| sunflower             | S bag+template paper                                                                   |
| microwave oven        | Fbag+Sbag+printingpaper                                                                |
| cabinet               | F bag+G bag+\$ bag+ printing paper                                                     |
| closet                | G bag+\$ bag+ printing paper                                                           |
| cookerhood            | G bag+printing paper                                                                   |
| kitchen chandelier    | G bag+S bag                                                                            |
| bookcase              | G bag+ printing paper                                                                  |
| cabinet               | H bag+\$ bag+ printing paper                                                           |
| washing machine       | Hbag+Sbag+printingpaper                                                                |
| bathroom shelf        | H bag+S bag+ printing paper                                                            |
| towelrack             | H bag+S bag                                                                            |
| bath cabinet          | H bag+S bag+ printing paper                                                            |
| long chair            | J bag+S bag+printing paper                                                             |
| bedside lamp          | Jbag+Sbag                                                                              |
| bed                   | J bag+\$ bag+ template paper                                                           |
| sofa                  | J bag+S bag+ template paper                                                            |
| tea table             | J bag+S bag+template paper+printing paper                                              |
| floorlamp             | J bag +\$ bag+printing paper                                                           |
| double bed            | K bag+S bag+ template paper                                                            |
| toy cart              | L bag+\$ bag+printing paper                                                            |
| wooden horse          | Lbag                                                                                   |
| table and chair       | J bag+S bag+template paper+printing paper                                              |
| storage cabinet       | M bag+S bag                                                                            |
| helicopter chandelier | M bag+S bag                                                                            |
| aircraft chandelier   | M bag+S bag                                                                            |
| double chandelier     | M bag+S bag                                                                            |
| piano                 | N bag+ printing paper                                                                  |
| street lamp           | N bag+S bag+printing paper                                                             |
| closet                | P bag+S bag                                                                            |
| table                 | P bag+\$ bag+ printing paper                                                           |
| table tennis table    | P bag+S bag+ printing paper                                                            |
| chandelier            | P bag+S bag                                                                            |
|                       |                                                                                        |