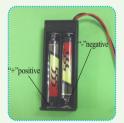

# Testing on LED function

Be sure to test the LED lights before making the lighting, note that the LED white wire to the negative, gray wire to the positive reference to the following figure operation test.

to the battery cell.

Bring your own tools:

Use the provide battery holder. Make sue the correct polarity.

3. Insert the battery take notes on the polarity.

4. Connect the red wire to grey wire. Connect the black wire to white wire.

5. Wrap the exposed wire with the tapes.

6. Place the box lid and fastness with screw driver.