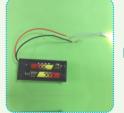

# Testing on LED function

Be sure to test the LED lights before making the lighting, note that the LED white wire to the negative, gray wire to the positive reference to the following figure operation test.

to the battery cell.

Bring your own tools:

Use the provide battery holder. Make sue the correct polarity.