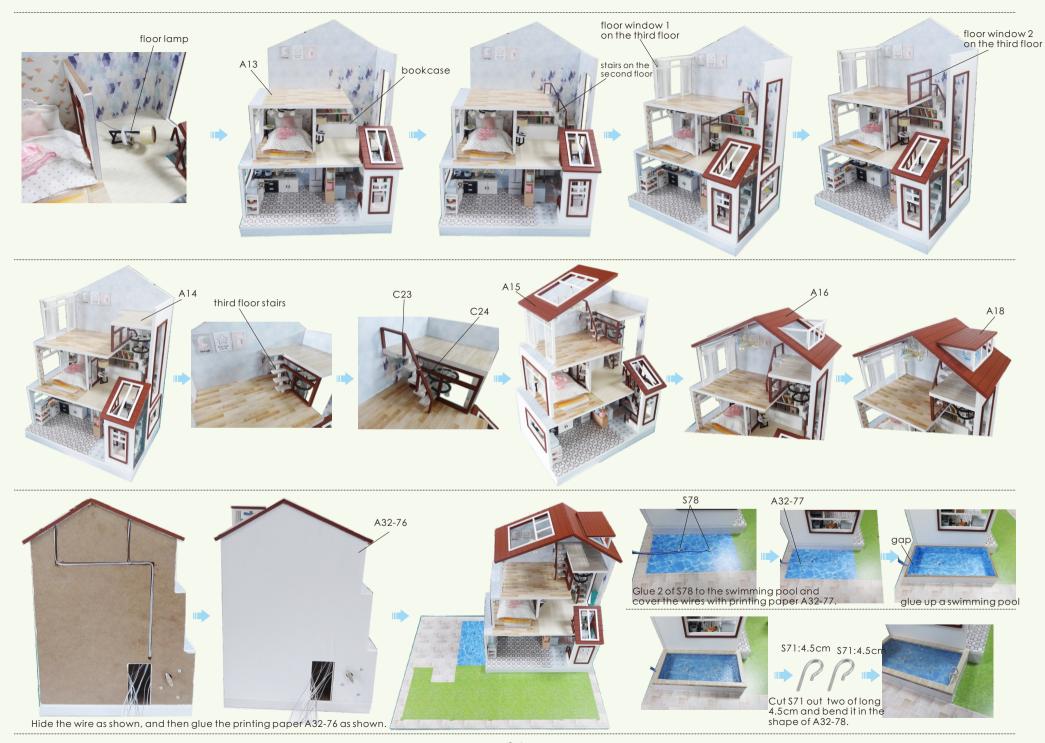

# details of minature kit

| de falls of f         | ninature kii                                                                           |
|-----------------------|----------------------------------------------------------------------------------------|
| Name                  | Material package                                                                       |
| printing paper        | Bag A-A32(All printing and template papers are shown on A25paper, total 4pieces of A2) |
| dining table          | F bag + printing paper+template paper                                                  |
| sunflower             | S bag+template paper                                                                   |
| microwave oven        | Fbag+Sbag+printingpaper                                                                |
| cabinet               | F bag+G bag+\$ bag+ printing paper                                                     |
| closet                | G bag+\$ bag+ printing paper                                                           |
| cookerhood            | G bag+printing paper                                                                   |
| kitchen chandelier    | G bag+S bag                                                                            |
| bookcase              | G bag+ printing paper                                                                  |
| cabinet               | H bag+\$ bag+ printing paper                                                           |
| washing machine       | Hbag+Sbag+printingpaper                                                                |
| bathroom shelf        | H bag+S bag+ printing paper                                                            |
| towelrack             | H bag+S bag                                                                            |
| bath cabinet          | H bag+S bag+ printing paper                                                            |
| long chair            | J bag+S bag+printing paper                                                             |
| bedside lamp          | Jbag+Sbag                                                                              |
| bed                   | J bag+\$ bag+ template paper                                                           |
| sofa                  | J bag+S bag+ template paper                                                            |
| tea table             | J bag+S bag+template paper+printing paper                                              |
| floorlamp             | J bag +\$ bag+printing paper                                                           |
| double bed            | K bag+S bag+ template paper                                                            |
| toy cart              | L bag+\$ bag+printing paper                                                            |
| wooden horse          | Lbag                                                                                   |
| table and chair       | J bag+S bag+template paper+printing paper                                              |
| storage cabinet       | M bag+S bag                                                                            |
| helicopter chandelier | M bag+S bag                                                                            |
| aircraft chandelier   | M bag+S bag                                                                            |
| double chandelier     | M bag+S bag                                                                            |
| piano                 | N bag+ printing paper                                                                  |
| street lamp           | N bag+S bag+printing paper                                                             |
| closet                | P bag+S bag                                                                            |
| table                 | P bag+\$ bag+ printing paper                                                           |
| table tennis table    | P bag+S bag+ printing paper                                                            |
| chandelier            | P bag+S bag                                                                            |
|                       |                                                                                        |

| plant                      | S bag                                                                 |
|----------------------------|-----------------------------------------------------------------------|
| single sofa                | P bag+\$ bag+ template paper+printing paper                           |
| projection screen          | P bag+ printing paper                                                 |
| rocking chair              | P bag+\$ bag                                                          |
| slipper                    | S bag+template paper                                                  |
| slide                      | Q bag+S bag+ printing paper                                           |
| outdoorlamp                | Q bag+S bag+printing paper+template paper                             |
| outdoor table<br>and chair | Q bag+S bag+printing paper+template paper                             |
| bathtub                    | H bag+S bag+printing paper+template paper                             |
| bar chandelier             | P bag+\$ bag                                                          |
| bedroom chandelier         | M bag+S bag                                                           |
| chandelier                 | Sbag                                                                  |
| refrigerator               | F bag+printing paper                                                  |
| big sunflower              | S bag+ template paper                                                 |
| flower nursery             | Q bag+S bag+printing paper+template paper                             |
| swimming pool              | R bag+printing paper+template paper                                   |
| curtain                    | Gbag+Sbag+templatepaper                                               |
| first floor stairs         | C bag+ printing paper                                                 |
| stairs on the second floor | C bag+ printing paper                                                 |
| third floor stairs         | C bag+printing paper                                                  |
| castle                     | D bag+E bag+S bag                                                     |
| outer frame                | A bag+B bag+C bag+D bag+E bag+S bag<br>+template paper+printing paper |
| battery holder             | \$ bag                                                                |
|                            |                                                                       |