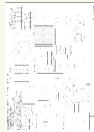

ng paper                                                 |
| stairs on the second floor | C bag+ printing paper                                                 |
| third floor stairs         | C bag+printing paper                                                  |
| castle                     | D bag+E bag+S bag                                                     |
| outer frame                | A bag+B bag+C bag+D bag+E bag+S bag<br>+template paper+printing paper |
| battery holder             | \$ bag                                                                |
|                            |                                                                       |

# Thumbnail of material list (reference only)



# Thumbnail of printing paper & template paper (reference only)













# Symbol description used



























































































Installation of dust proof cover (For updated version, the parts need to be purchased separately)



the same length.