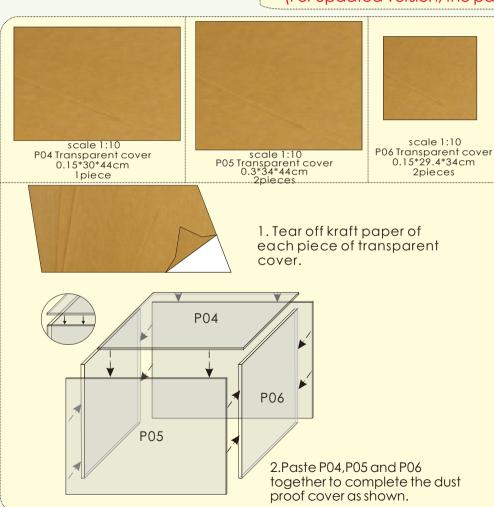

# Symbol description used

Installation of dust proof cover (For updated version, the parts need to be purchased separately)

the same length.