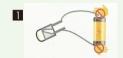

# How to assemble the battery holder

1 Material and tools needed: - Battery holder, LED bulb, tape, screw driver and 2 piece AA size battery(not provided)

2. Use screw driver and take the lid off from the battery holder.

3. Insert the battery take notes on the polarity.

4. Connect the red wire to grey wire. Connect the black wire to white wire.

5. Wrap the exposed wire with the tapes.

6. Place the box lid and fastness with screw driver.