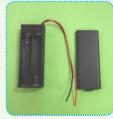

# How to assemble the battery holder

1 Material and tools needed: - Battery holder, LED bulb, tape, screw driver and 2 piece AA size battery(not provided)

2. Use screw driver and take the lid off from the battery holder.

3. Insert the battery take notes on the polarity.

4. Connect the red wire to grey wire. Connect the black wire to white wire.

5. Wrap the exposed wire with the tapes.

6. Place the box lid and fastness with screw driver.