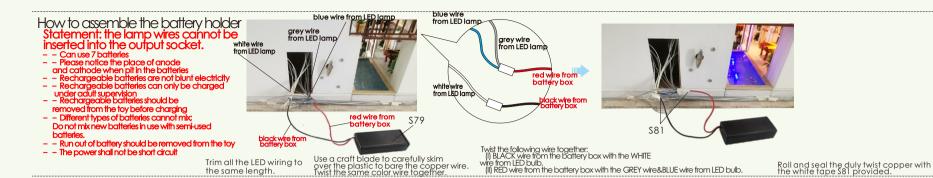

# How to assemble the battery holder

1 Material and tools needed: - Battery holder, LED bulb, tape, screw driver and 2 piece AA size battery(not provided)

2. Use screw driver and take the lid off from the battery holder.

3. Insert the battery take notes on the polarity.

4. Connect the red wire to grey wire. Connect the black wire to white wire.

5. Wrap the exposed wire with the tapes.

6. Place the box lid and fastness with screw driver.