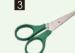

Can be used to cut printed paper, cloth, etc.

Cutter kinfe: For peeling off power wire skin and cuttina off materials.

Alcohol gel: It dries fast and can paste materials firmly,but may leave some trace. Can be used to paste small metal materials and small components of