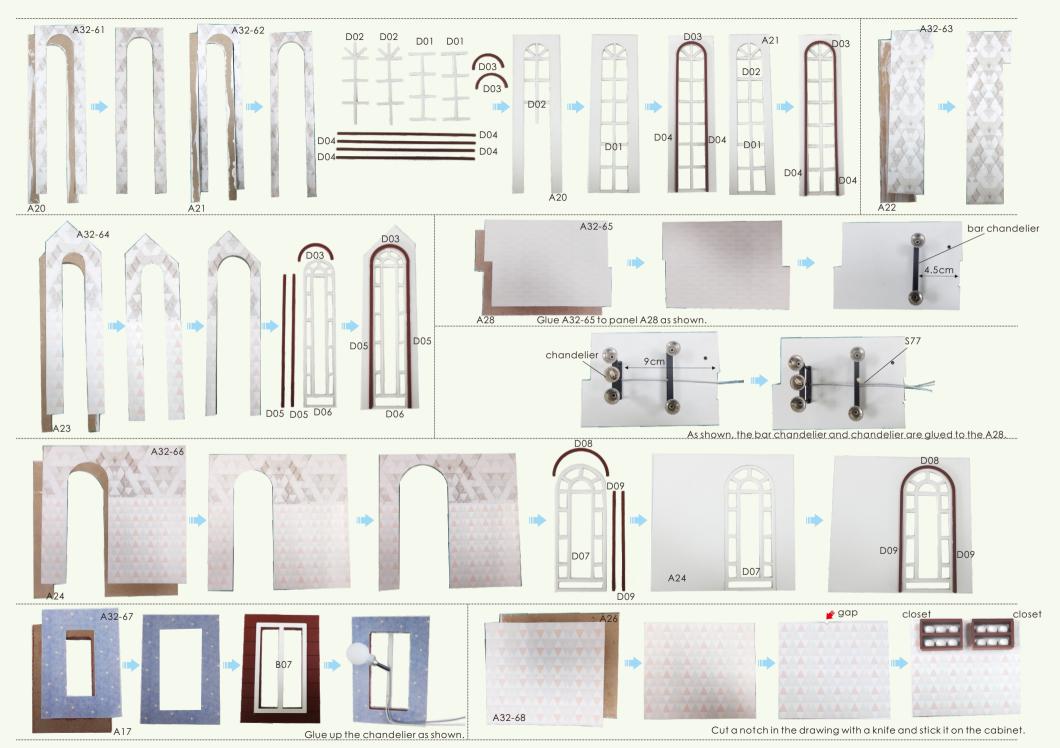

# Example of parts rule:

A01: The parts are directly in the box.; B01: parts in bag B; C01: part in bag C, and so on. (Note: display the printing paper A32-01 in the step: the printing paper is placed directly in the box, part number is A32-01)