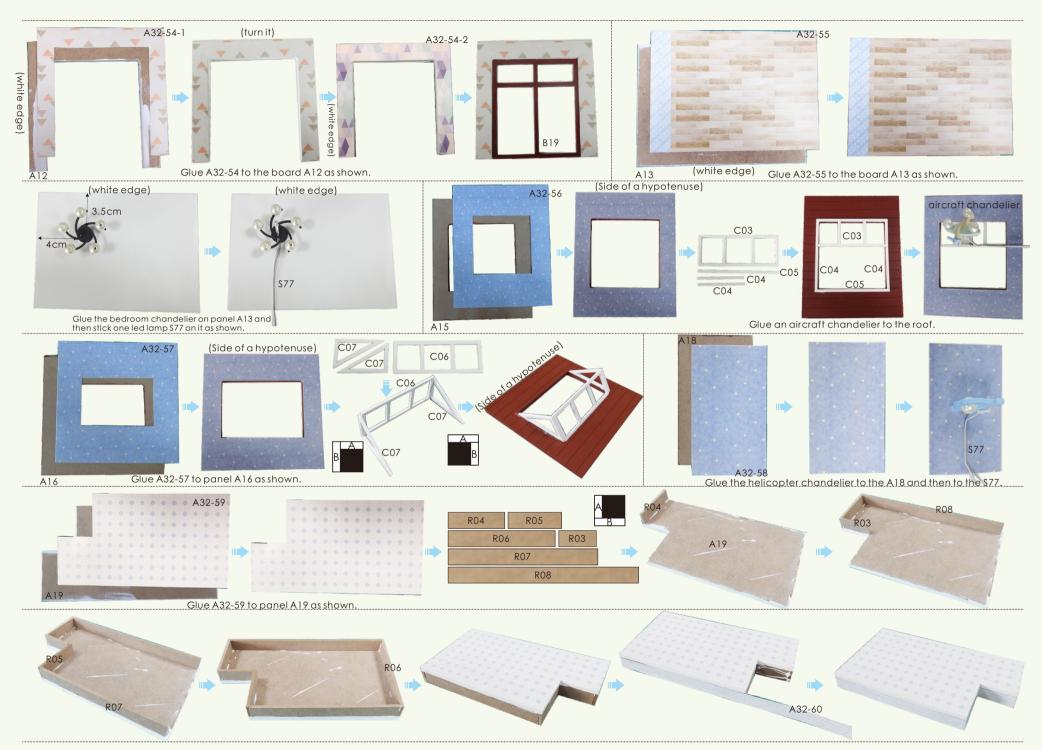

# Example of parts rule:

A01: The parts are directly in the box.; B01: parts in bag B; C01: part in bag C, and so on. (Note: display the printing paper A32-01 in the step: the printing paper is placed directly in the box, part number is A32-01)