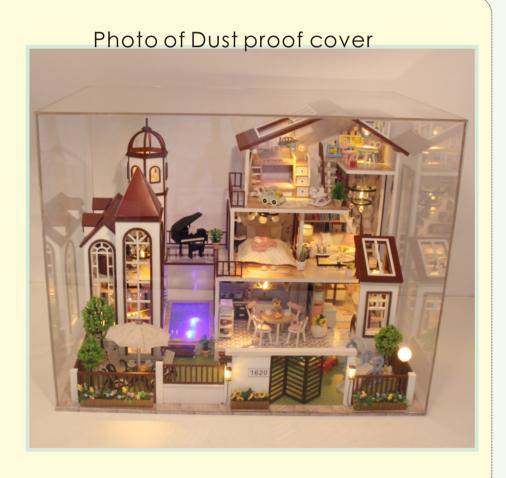

# Symbol description used

Installation of dust proof cover (For updated version, the parts need to be purchased separately)

the same length.