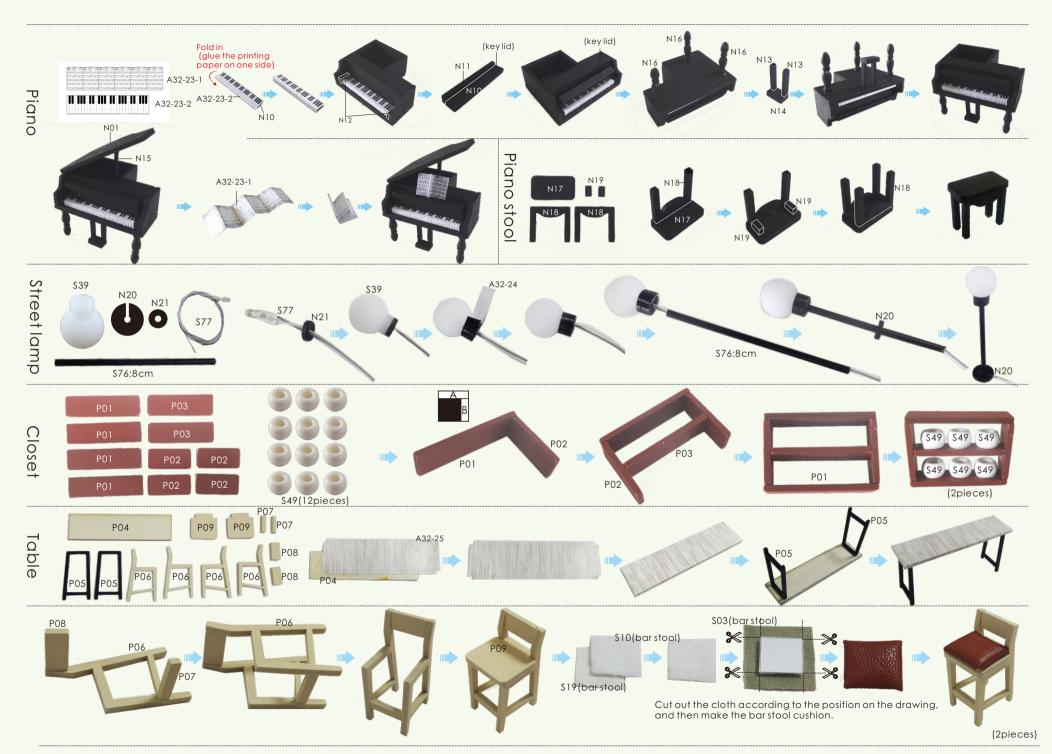

# details of minature kit

| de falls of f         | ninature kii                                                                           |
|-----------------------|----------------------------------------------------------------------------------------|
| Name                  | Material package                                                                       |
| printing paper        | Bag A-A32(All printing and template papers are shown on A25paper, total 4pieces of A2) |
| dining table          | F bag + printing paper+template paper                                                  |
| sunflower             | S bag+template paper                                                                   |
| microwave oven        | Fbag+Sbag+printingpaper                                                                |
| cabinet               | F bag+G bag+\$ bag+ printing paper                                                     |
| closet                | G bag+\$ bag+ printing paper                                                           |
| cookerhood            | G bag+printing paper                                                                   |
| kitchen chandelier    | G bag+S bag                                                                            |
| bookcase              | G bag+ printing paper                                                                  |
| cabinet               | H bag+\$ bag+ printing paper                                                           |
| washing machine       | Hbag+Sbag+printingpaper                                                                |
| bathroom shelf        | H bag+S bag+ printing paper                                                            |
| towelrack             | H bag+S bag                                                                            |
| bath cabinet          | H bag+S bag+ printing paper                                                            |
| long chair            | J bag+S bag+printing paper                                                             |
| bedside lamp          | Jbag+Sbag                                                                              |
| bed                   | J bag+\$ bag+ template paper                                                           |
| sofa                  | J bag+S bag+ template paper                                                            |
| tea table             | J bag+S bag+template paper+printing paper                                              |
| floorlamp             | J bag +\$ bag+printing paper                                                           |
| double bed            | K bag+S bag+ template paper                                                            |
| toy cart              | L bag+\$ bag+printing paper                                                            |
| wooden horse          | Lbag                                                                                   |
| table and chair       | J bag+S bag+template paper+printing paper                                              |
| storage cabinet       | M bag+S bag                                                                            |
| helicopter chandelier | M bag+S bag                                                                            |
| aircraft chandelier   | M bag+S bag                                                                            |
| double chandelier     | M bag+S bag                                                                            |
| piano                 | N bag+ printing paper                                                                  |
| street lamp           | N bag+S bag+printing paper                                                             |
| closet                | P bag+S bag                                                                            |
| table                 | P bag+\$ bag+ printing paper                                                           |
| table tennis table    | P bag+S bag+ printing paper                                                            |
| chandelier            | P bag+S bag                                                                            |
|                       |                                                                                        |