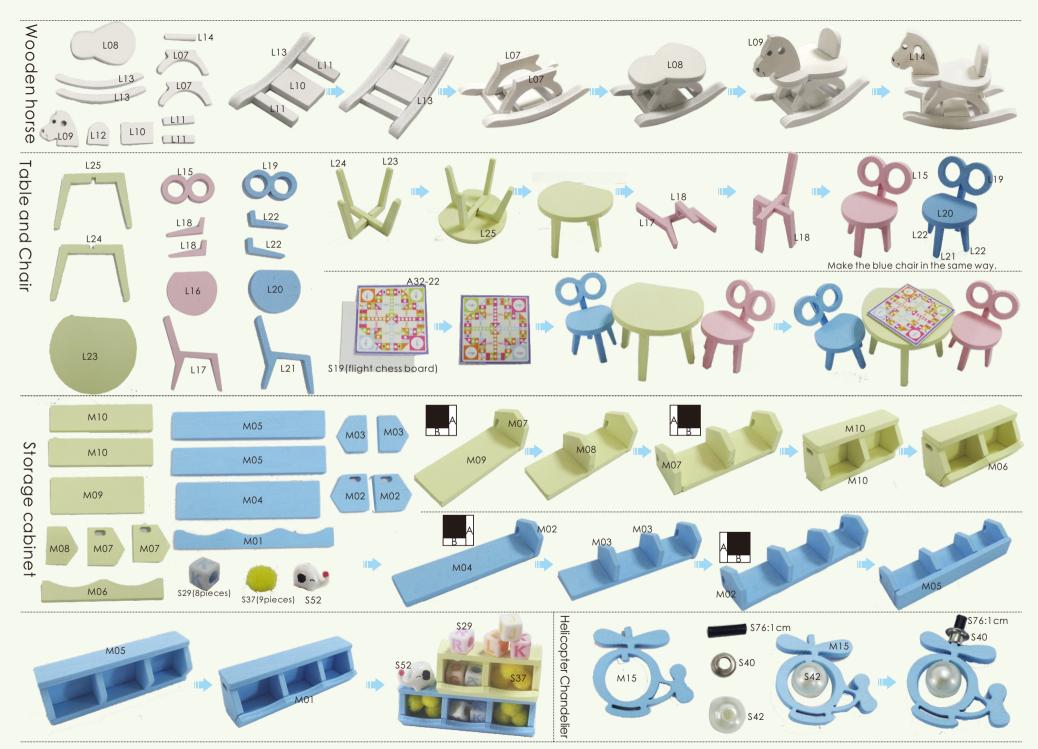

# details of minature kit

| de falls of f         | ninature kii                                                                           |
|-----------------------|----------------------------------------------------------------------------------------|
| Name                  | Material package                                                                       |
| printing paper        | Bag A-A32(All printing and template papers are shown on A25paper, total 4pieces of A2) |
| dining table          | F bag + printing paper+template paper                                                  |
| sunflower             | S bag+template paper                                                                   |
| microwave oven        | Fbag+Sbag+printingpaper                                                                |
| cabinet               | F bag+G bag+\$ bag+ printing paper                                                     |
| closet                | G bag+\$ bag+ printing paper                                                           |
| cookerhood            | G bag+printing paper                                                                   |
| kitchen chandelier    | G bag+S bag                                                                            |
| bookcase              | G bag+ printing paper                                                                  |
| cabinet               | H bag+\$ bag+ printing paper                                                           |
| washing machine       | Hbag+Sbag+printingpaper                                                                |
| bathroom shelf        | H bag+S bag+ printing paper                                                            |
| towelrack             | H bag+S bag                                                                            |
| bath cabinet          | H bag+S bag+ printing paper                                                            |
| long chair            | J bag+S bag+printing paper                                                             |
| bedside lamp          | Jbag+Sbag                                                                              |
| bed                   | J bag+\$ bag+ template paper                                                           |
| sofa                  | J bag+S bag+ template paper                                                            |
| tea table             | J bag+S bag+template paper+printing paper                                              |
| floorlamp             | J bag +\$ bag+printing paper                                                           |
| double bed            | K bag+S bag+ template paper                                                            |
| toy cart              | L bag+\$ bag+printing paper                                                            |
| wooden horse          | Lbag                                                                                   |
| table and chair       | J bag+S bag+template paper+printing paper                                              |
| storage cabinet       | M bag+S bag                                                                            |
| helicopter chandelier | M bag+S bag                                                                            |
| aircraft chandelier   | M bag+S bag                                                                            |
| double chandelier     | M bag+S bag                                                                            |
| piano                 | N bag+ printing paper                                                                  |
| street lamp           | N bag+S bag+printing paper                                                             |
| closet                | P bag+S bag                                                                            |
| table                 | P bag+\$ bag+ printing paper                                                           |
| table tennis table    | P bag+S bag+ printing paper                                                            |
| chandelier            | P bag+S bag                                                                            |
|                       |                                                                                        |