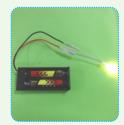

# Testing on LED function

Be sure to test the LED lights before making the lighting, note that the LED white wire to the negative, gray wire to the positive reference to the following figure operation test.

to the battery cell.

Bring your own tools:

Use the provide battery holder. Make sue the correct polarity.

3. Insert the battery take notes on the polarity.

4. Connect the red wire to grey wire. Connect the black wire to white wire.

5. Wrap the exposed wire with the tapes.

6. Place the box lid and fastness with screw driver.