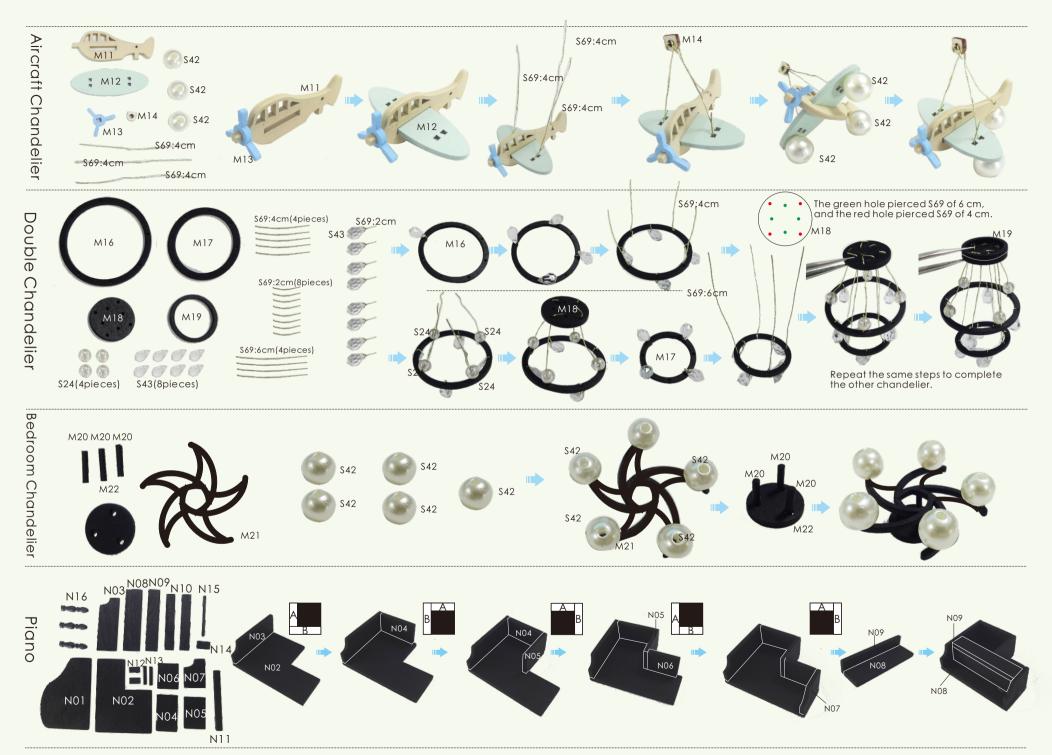

# details of minature kit

| de falls of f         | ninature kii                                                                           |
|-----------------------|----------------------------------------------------------------------------------------|
| Name                  | Material package                                                                       |
| printing paper        | Bag A-A32(All printing and template papers are shown on A25paper, total 4pieces of A2) |
| dining table          | F bag + printing paper+template paper                                                  |
| sunflower             | S bag+template paper                                                                   |
| microwave oven        | Fbag+Sbag+printingpaper                                                                |
| cabinet               | F bag+G bag+\$ bag+ printing paper                                                     |
| closet                | G bag+\$ bag+ printing paper                                                           |
| cookerhood            | G bag+printing paper                                                                   |
| kitchen chandelier    | G bag+S bag                                                                            |
| bookcase              | G bag+ printing paper                                                                  |
| cabinet               | H bag+\$ bag+ printing paper                                                           |
| washing machine       | Hbag+Sbag+printingpaper                                                                |
| bathroom shelf        | H bag+S bag+ printing paper                                                            |
| towelrack             | H bag+S bag                                                                            |
| bath cabinet          | H bag+S bag+ printing paper                                                            |
| long chair            | J bag+S bag+printing paper                                                             |
| bedside lamp          | Jbag+Sbag                                                                              |
| bed                   | J bag+\$ bag+ template paper                                                           |
| sofa                  | J bag+S bag+ template paper                                                            |
| tea table             | J bag+S bag+template paper+printing paper                                              |
| floorlamp             | J bag +\$ bag+printing paper                                                           |
| double bed            | K bag+S bag+ template paper                                                            |
| toy cart              | L bag+\$ bag+printing paper                                                            |
| wooden horse          | Lbag                                                                                   |
| table and chair       | J bag+S bag+template paper+printing paper                                              |
| storage cabinet       | M bag+S bag                                                                            |
| helicopter chandelier | M bag+S bag                                                                            |
| aircraft chandelier   | M bag+S bag                                                                            |
| double chandelier     | M bag+S bag                                                                            |
| piano                 | N bag+ printing paper                                                                  |
| street lamp           | N bag+S bag+printing paper                                                             |
| closet                | P bag+S bag                                                                            |
| table                 | P bag+\$ bag+ printing paper                                                           |
| table tennis table    | P bag+S bag+ printing paper                                                            |
| chandelier            | P bag+S bag                                                                            |
|                       |                                                                                        |