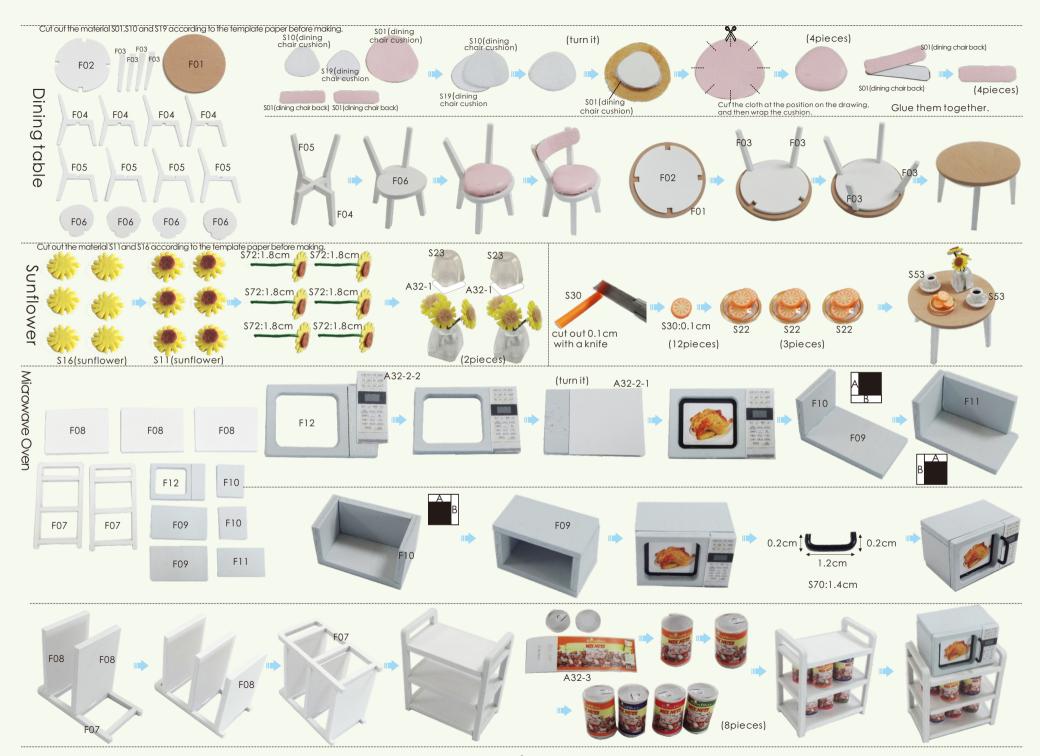

# details of minature kit

| de falls of f         | ninature kii                                                                           |
|-----------------------|----------------------------------------------------------------------------------------|
| Name                  | Material package                                                                       |
| printing paper        | Bag A-A32(All printing and template papers are shown on A25paper, total 4pieces of A2) |
| dining table          | F bag + printing paper+template paper                                                  |
| sunflower             | S bag+template paper                                                                   |
| microwave oven        | Fbag+Sbag+printingpaper                                                                |
| cabinet               | F bag+G bag+\$ bag+ printing paper                                                     |
| closet                | G bag+\$ bag+ printing paper                                                           |
| cookerhood            | G bag+printing paper                                                                   |
| kitchen chandelier    | G bag+S bag                                                                            |
| bookcase              | G bag+ printing paper                                                                  |
| cabinet               | H bag+\$ bag+ printing paper                                                           |
| washing machine       | Hbag+Sbag+printingpaper                                                                |
| bathroom shelf        | H bag+S bag+ printing paper                                                            |
| towelrack             | H bag+S bag                                                                            |
| bath cabinet          | H bag+S bag+ printing paper                                                            |
| long chair            | J bag+S bag+printing paper                                                             |
| bedside lamp          | Jbag+Sbag                                                                              |
| bed                   | J bag+\$ bag+ template paper                                                           |
| sofa                  | J bag+S bag+ template paper                                                            |
| tea table             | J bag+S bag+template paper+printing paper                                              |
| floorlamp             | J bag +\$ bag+printing paper                                                           |
| double bed            | K bag+S bag+ template paper                                                            |
| toy cart              | L bag+\$ bag+printing paper                                                            |
| wooden horse          | Lbag                                                                                   |
| table and chair       | J bag+S bag+template paper+printing paper                                              |
| storage cabinet       | M bag+S bag                                                                            |
| helicopter chandelier | M bag+S bag                                                                            |
| aircraft chandelier   | M bag+S bag                                                                            |
| double chandelier     | M bag+S bag                                                                            |
| piano                 | N bag+ printing paper                                                                  |
| street lamp           | N bag+S bag+printing paper                                                             |
| closet                | P bag+S bag                                                                            |
| table                 | P bag+\$ bag+ printing paper                                                           |
| table tennis table    | P bag+S bag+ printing paper                                                            |
| chandelier            | P bag+S bag                                                                            |
|                       |                                                                                        |