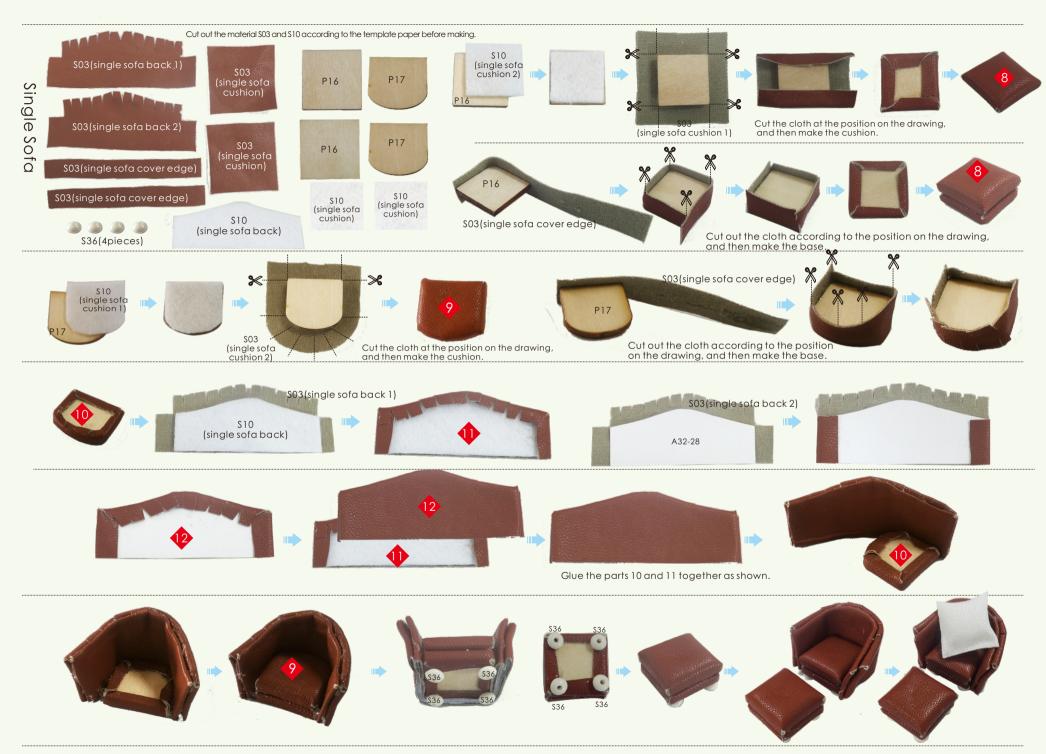

| plant                      | S bag                                                                 |
|----------------------------|-----------------------------------------------------------------------|
| single sofa                | P bag+\$ bag+ template paper+printing paper                           |
| projection screen          | P bag+ printing paper                                                 |
| rocking chair              | P bag+\$ bag                                                          |
| slipper                    | S bag+template paper                                                  |
| slide                      | Q bag+S bag+ printing paper                                           |
| outdoorlamp                | Q bag+S bag+printing paper+template paper                             |
| outdoor table<br>and chair | Q bag+S bag+printing paper+template paper                             |
| bathtub                    | H bag+S bag+printing paper+template paper                             |
| bar chandelier             | P bag+\$ bag                                                          |
| bedroom chandelier         | M bag+S bag                                                           |
| chandelier                 | Sbag                                                                  |
| refrigerator               | F bag+printing paper                                                  |
| big sunflower              | S bag+ template paper                                                 |
| flower nursery             | Q bag+S bag+printing paper+template paper                             |
| swimming pool              | R bag+printing paper+template paper                                   |
| curtain                    | Gbag+Sbag+templatepaper                                               |
| first floor stairs         | C bag+ printing paper                                                 |
| stairs on the second floor | C bag+ printing paper                                                 |
| third floor stairs         | C bag+printing paper                                                  |
| castle                     | D bag+E bag+S bag                                                     |
| outer frame                | A bag+B bag+C bag+D bag+E bag+S bag<br>+template paper+printing paper |
| battery holder             | \$ bag                                                                |
|                            |                                                                       |