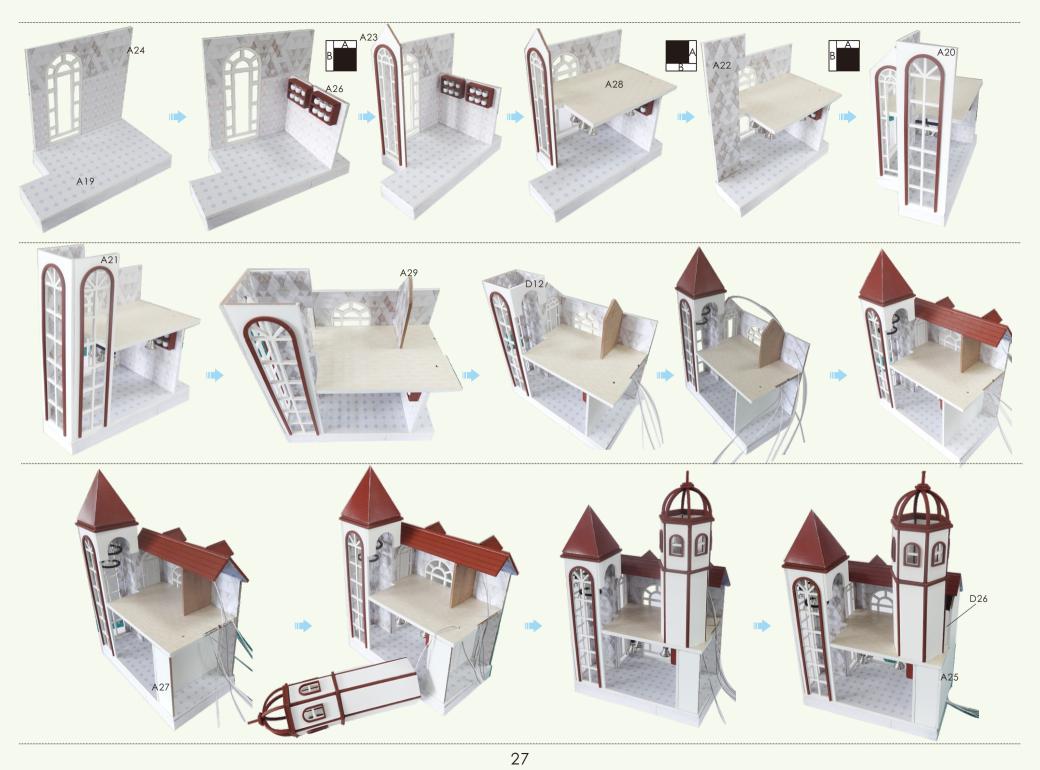

| plant                      | S bag                                                                 |
|----------------------------|-----------------------------------------------------------------------|
| single sofa                | P bag+\$ bag+ template paper+printing paper                           |
| projection screen          | P bag+ printing paper                                                 |
| rocking chair              | P bag+\$ bag                                                          |
| slipper                    | S bag+template paper                                                  |
| slide                      | Q bag+S bag+ printing paper                                           |
| outdoorlamp                | Q bag+S bag+printing paper+template paper                             |
| outdoor table<br>and chair | Q bag+S bag+printing paper+template paper                             |
| bathtub                    | H bag+S bag+printing paper+template paper                             |
| bar chandelier             | P bag+\$ bag                                                          |
| bedroom chandelier         | M bag+S bag                                                           |
| chandelier                 | Sbag                                                                  |
| refrigerator               | F bag+printing paper                                                  |
| big sunflower              | S bag+ template paper                                                 |
| flower nursery             | Q bag+S bag+printing paper+template paper                             |
| swimming pool              | R bag+printing paper+template paper                                   |
| curtain                    | Gbag+Sbag+templatepaper                                               |
| first floor stairs         | C bag+ printing paper                                                 |
| stairs on the second floor | C bag+ printing paper                                                 |
| third floor stairs         | C bag+printing paper                                                  |
| castle                     | D bag+E bag+S bag                                                     |
| outer frame                | A bag+B bag+C bag+D bag+E bag+S bag<br>+template paper+printing paper |
| battery holder             | \$ bag                                                                |
|                            |                                                                       |