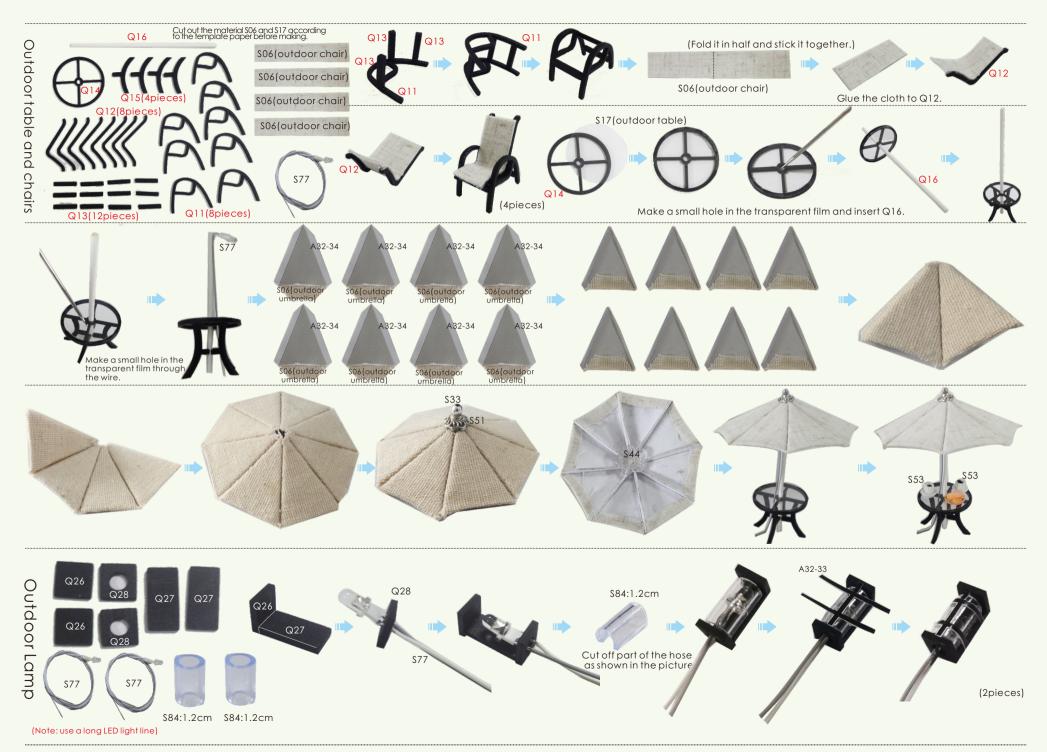

| plant                      | S bag                                                                 |
|----------------------------|-----------------------------------------------------------------------|
| single sofa                | P bag+\$ bag+ template paper+printing paper                           |
| projection screen          | P bag+ printing paper                                                 |
| rocking chair              | P bag+\$ bag                                                          |
| slipper                    | S bag+template paper                                                  |
| slide                      | Q bag+S bag+ printing paper                                           |
| outdoorlamp                | Q bag+S bag+printing paper+template paper                             |
| outdoor table<br>and chair | Q bag+S bag+printing paper+template paper                             |
| bathtub                    | H bag+S bag+printing paper+template paper                             |
| bar chandelier             | P bag+\$ bag                                                          |
| bedroom chandelier         | M bag+S bag                                                           |
| chandelier                 | Sbag                                                                  |
| refrigerator               | F bag+printing paper                                                  |
| big sunflower              | S bag+ template paper                                                 |
| flower nursery             | Q bag+S bag+printing paper+template paper                             |
| swimming pool              | R bag+printing paper+template paper                                   |
| curtain                    | Gbag+Sbag+templatepaper                                               |
| first floor stairs         | C bag+ printing paper                                                 |
| stairs on the second floor | C bag+ printing paper                                                 |
| third floor stairs         | C bag+printing paper                                                  |
| castle                     | D bag+E bag+S bag                                                     |
| outer frame                | A bag+B bag+C bag+D bag+E bag+S bag<br>+template paper+printing paper |
| battery holder             | \$ bag                                                                |
|                            |                                                                       |