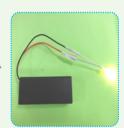

# How to assemble the battery holder

1 Material and tools needed: - Battery holder, LED bulb, tape, screw driver and 2 piece AA size battery(not provided)

2. Use screw driver and take the lid off from the battery holder.

3. Insert the battery take notes on the polarity.

4. Connect the red wire to grey wire. Connect the black wire to white wire.

5. Wrap the exposed wire with the tapes.

6. Place the box lid and fastness with screw driver.