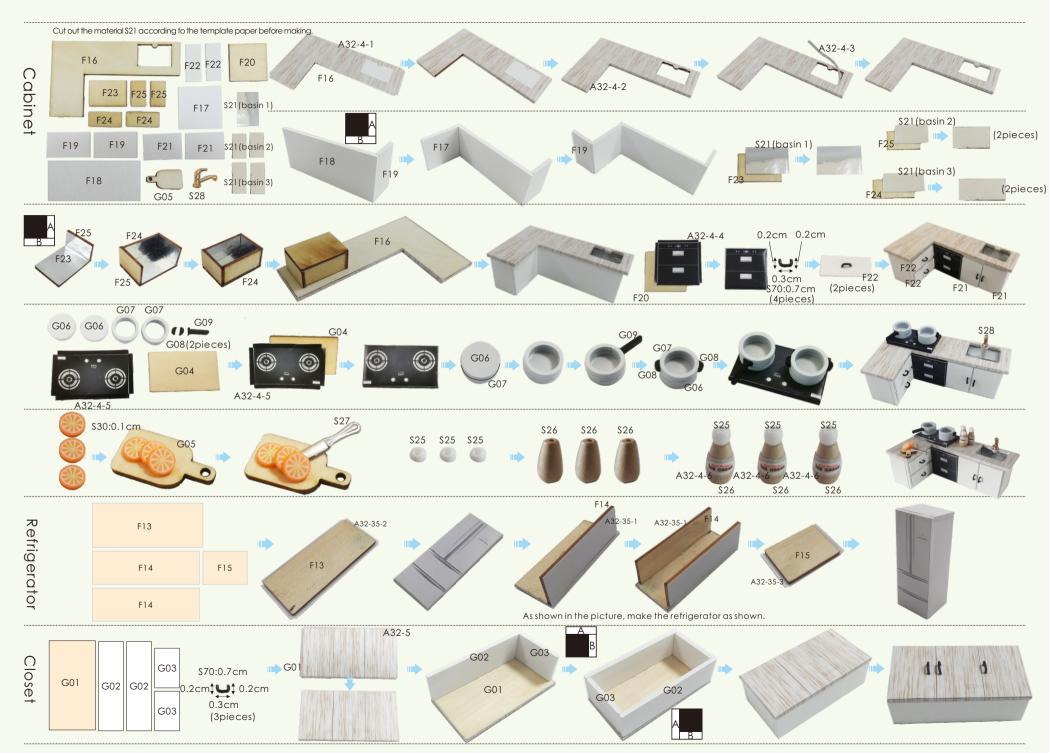

# details of minature kit

| de falls of f         | ninature kii                                                                           |
|-----------------------|----------------------------------------------------------------------------------------|
| Name                  | Material package                                                                       |
| printing paper        | Bag A-A32(All printing and template papers are shown on A25paper, total 4pieces of A2) |
| dining table          | F bag + printing paper+template paper                                                  |
| sunflower             | S bag+template paper                                                                   |
| microwave oven        | Fbag+Sbag+printingpaper                                                                |
| cabinet               | F bag+G bag+\$ bag+ printing paper                                                     |
| closet                | G bag+\$ bag+ printing paper                                                           |
| cookerhood            | G bag+printing paper                                                                   |
| kitchen chandelier    | G bag+S bag                                                                            |
| bookcase              | G bag+ printing paper                                                                  |
| cabinet               | H bag+\$ bag+ printing paper                                                           |
| washing machine       | Hbag+Sbag+printingpaper                                                                |
| bathroom shelf        | H bag+S bag+ printing paper                                                            |
| towelrack             | H bag+S bag                                                                            |
| bath cabinet          | H bag+S bag+ printing paper                                                            |
| long chair            | J bag+S bag+printing paper                                                             |
| bedside lamp          | Jbag+Sbag                                                                              |
| bed                   | J bag+\$ bag+ template paper                                                           |
| sofa                  | J bag+S bag+ template paper                                                            |
| tea table             | J bag+S bag+template paper+printing paper                                              |
| floorlamp             | J bag +\$ bag+printing paper                                                           |
| double bed            | K bag+S bag+ template paper                                                            |
| toy cart              | L bag+\$ bag+printing paper                                                            |
| wooden horse          | Lbag                                                                                   |
| table and chair       | J bag+S bag+template paper+printing paper                                              |
| storage cabinet       | M bag+S bag                                                                            |
| helicopter chandelier | M bag+S bag                                                                            |
| aircraft chandelier   | M bag+S bag                                                                            |
| double chandelier     | M bag+S bag                                                                            |
| piano                 | N bag+ printing paper                                                                  |
| street lamp           | N bag+S bag+printing paper                                                             |
| closet                | P bag+S bag                                                                            |
| table                 | P bag+\$ bag+ printing paper                                                           |
| table tennis table    | P bag+S bag+ printing paper                                                            |
| chandelier            | P bag+S bag                                                                            |
|                       |                                                                                        |