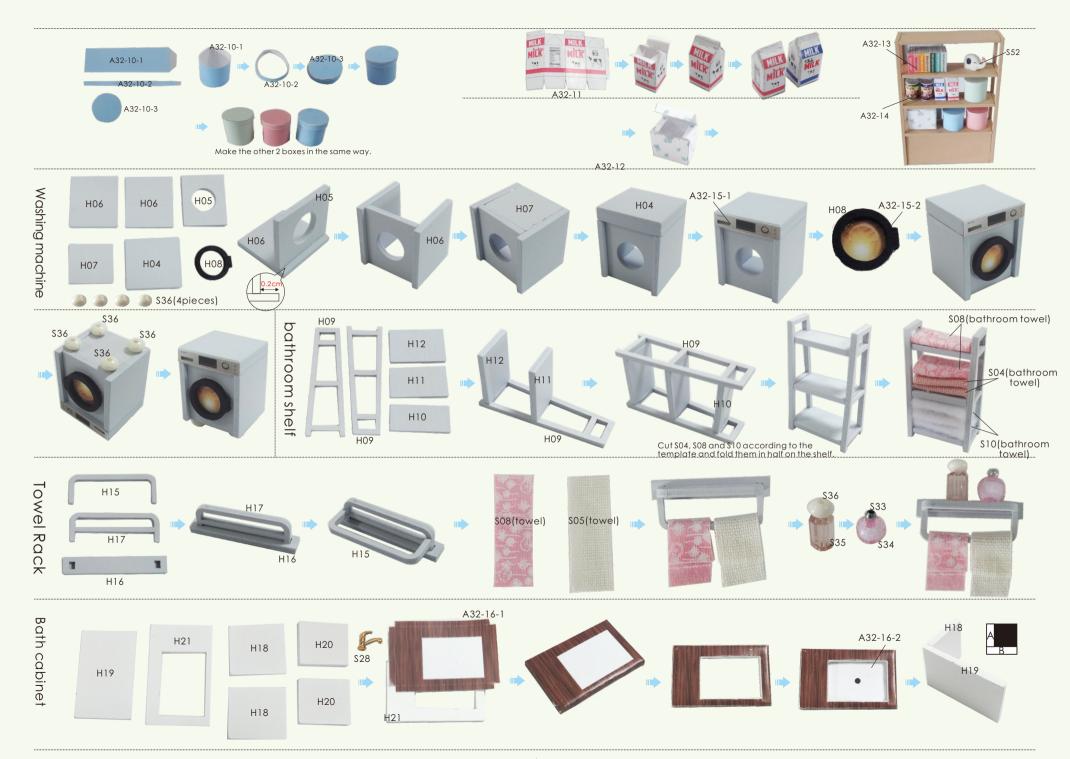

# details of minature kit

| de falls of f         | ninature kii                                                                           |
|-----------------------|----------------------------------------------------------------------------------------|
| Name                  | Material package                                                                       |
| printing paper        | Bag A-A32(All printing and template papers are shown on A25paper, total 4pieces of A2) |
| dining table          | F bag + printing paper+template paper                                                  |
| sunflower             | S bag+template paper                                                                   |
| microwave oven        | Fbag+Sbag+printingpaper                                                                |
| cabinet               | F bag+G bag+\$ bag+ printing paper                                                     |
| closet                | G bag+\$ bag+ printing paper                                                           |
| cookerhood            | G bag+printing paper                                                                   |
| kitchen chandelier    | G bag+S bag                                                                            |
| bookcase              | G bag+ printing paper                                                                  |
| cabinet               | H bag+\$ bag+ printing paper                                                           |
| washing machine       | Hbag+Sbag+printingpaper                                                                |
| bathroom shelf        | H bag+S bag+ printing paper                                                            |
| towelrack             | H bag+S bag                                                                            |
| bath cabinet          | H bag+S bag+ printing paper                                                            |
| long chair            | J bag+S bag+printing paper                                                             |
| bedside lamp          | Jbag+Sbag                                                                              |
| bed                   | J bag+\$ bag+ template paper                                                           |
| sofa                  | J bag+S bag+ template paper                                                            |
| tea table             | J bag+S bag+template paper+printing paper                                              |
| floorlamp             | J bag +\$ bag+printing paper                                                           |
| double bed            | K bag+S bag+ template paper                                                            |
| toy cart              | L bag+\$ bag+printing paper                                                            |
| wooden horse          | Lbag                                                                                   |
| table and chair       | J bag+S bag+template paper+printing paper                                              |
| storage cabinet       | M bag+S bag                                                                            |
| helicopter chandelier | M bag+S bag                                                                            |
| aircraft chandelier   | M bag+S bag                                                                            |
| double chandelier     | M bag+S bag                                                                            |
| piano                 | N bag+ printing paper                                                                  |
| street lamp           | N bag+S bag+printing paper                                                             |
| closet                | P bag+S bag                                                                            |
| table                 | P bag+\$ bag+ printing paper                                                           |
| table tennis table    | P bag+S bag+ printing paper                                                            |
| chandelier            | P bag+S bag                                                                            |
|                       |                                                                                        |