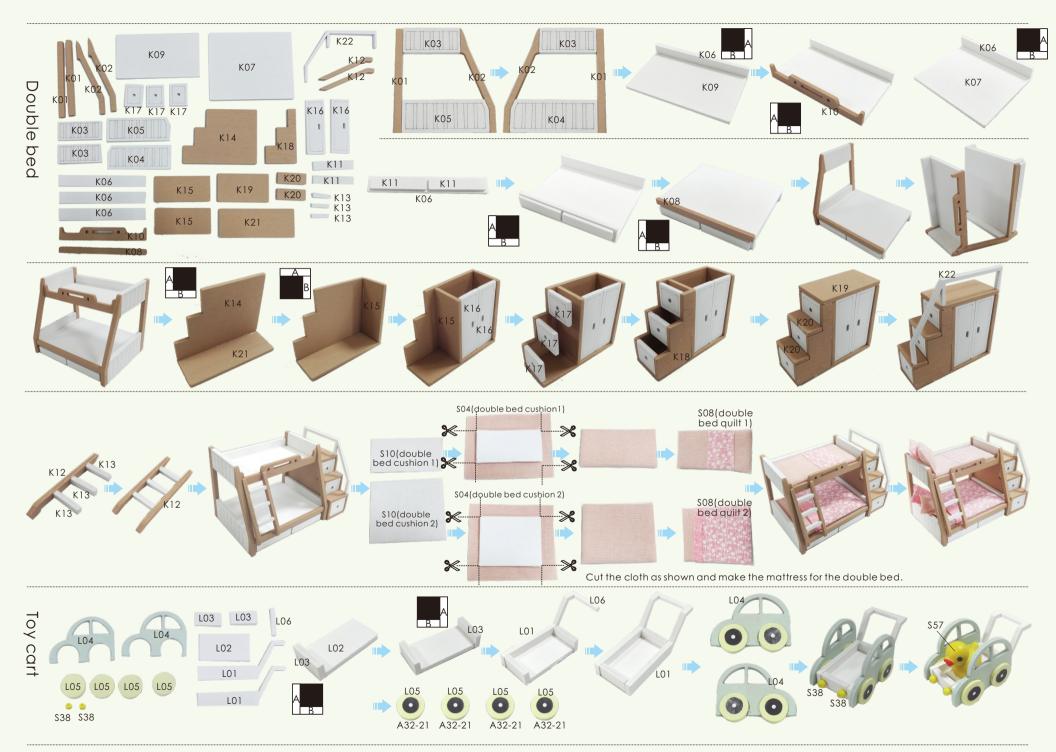

# details of minature kit

| de falls of f         | ninature kii                                                                           |
|-----------------------|----------------------------------------------------------------------------------------|
| Name                  | Material package                                                                       |
| printing paper        | Bag A-A32(All printing and template papers are shown on A25paper, total 4pieces of A2) |
| dining table          | F bag + printing paper+template paper                                                  |
| sunflower             | S bag+template paper                                                                   |
| microwave oven        | Fbag+Sbag+printingpaper                                                                |
| cabinet               | F bag+G bag+\$ bag+ printing paper                                                     |
| closet                | G bag+\$ bag+ printing paper                                                           |
| cookerhood            | G bag+printing paper                                                                   |
| kitchen chandelier    | G bag+S bag                                                                            |
| bookcase              | G bag+ printing paper                                                                  |
| cabinet               | H bag+\$ bag+ printing paper                                                           |
| washing machine       | Hbag+Sbag+printingpaper                                                                |
| bathroom shelf        | H bag+S bag+ printing paper                                                            |
| towelrack             | H bag+S bag                                                                            |
| bath cabinet          | H bag+S bag+ printing paper                                                            |
| long chair            | J bag+S bag+printing paper                                                             |
| bedside lamp          | Jbag+Sbag                                                                              |
| bed                   | J bag+\$ bag+ template paper                                                           |
| sofa                  | J bag+S bag+ template paper                                                            |
| tea table             | J bag+S bag+template paper+printing paper                                              |
| floorlamp             | J bag +\$ bag+printing paper                                                           |
| double bed            | K bag+S bag+ template paper                                                            |
| toy cart              | L bag+\$ bag+printing paper                                                            |
| wooden horse          | Lbag                                                                                   |
| table and chair       | J bag+S bag+template paper+printing paper                                              |
| storage cabinet       | M bag+S bag                                                                            |
| helicopter chandelier | M bag+S bag                                                                            |
| aircraft chandelier   | M bag+S bag                                                                            |
| double chandelier     | M bag+S bag                                                                            |
| piano                 | N bag+ printing paper                                                                  |
| street lamp           | N bag+S bag+printing paper                                                             |
| closet                | P bag+S bag                                                                            |
| table                 | P bag+\$ bag+ printing paper                                                           |
| table tennis table    | P bag+S bag+ printing paper                                                            |
| chandelier            | P bag+S bag                                                                            |
|                       |                                                                                        |