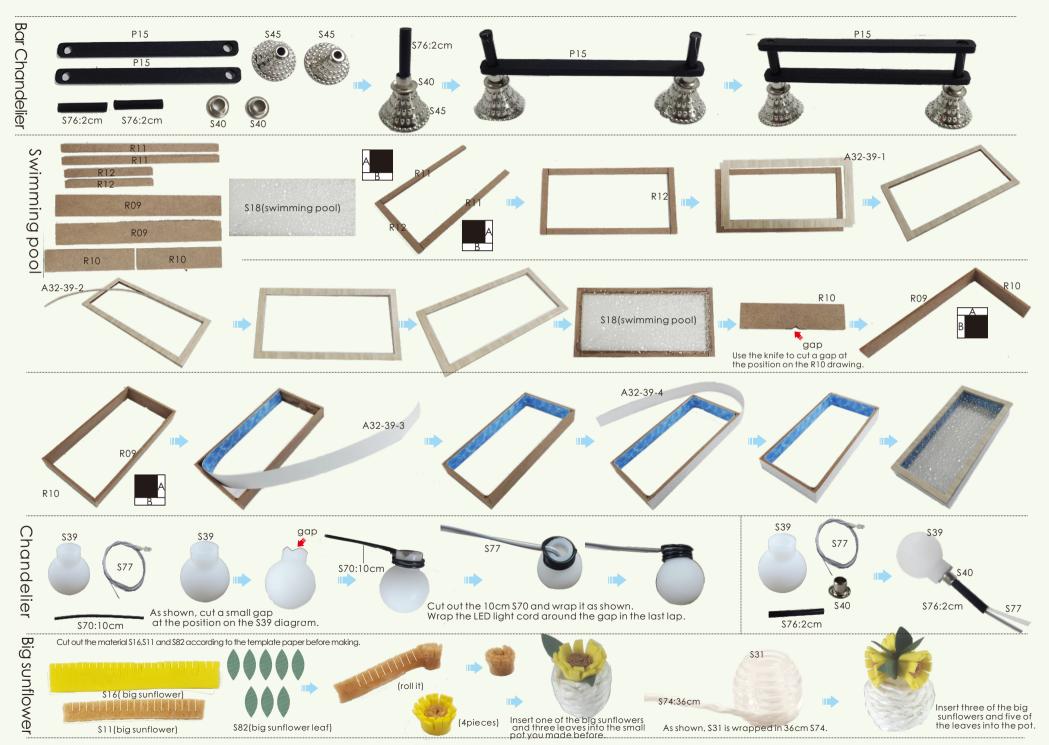

| plant                      | S bag                                                                 |
|----------------------------|-----------------------------------------------------------------------|
| single sofa                | P bag+\$ bag+ template paper+printing paper                           |
| projection screen          | P bag+ printing paper                                                 |
| rocking chair              | P bag+\$ bag                                                          |
| slipper                    | S bag+template paper                                                  |
| slide                      | Q bag+S bag+ printing paper                                           |
| outdoorlamp                | Q bag+S bag+printing paper+template paper                             |
| outdoor table<br>and chair | Q bag+S bag+printing paper+template paper                             |
| bathtub                    | H bag+S bag+printing paper+template paper                             |
| bar chandelier             | P bag+\$ bag                                                          |
| bedroom chandelier         | M bag+S bag                                                           |
| chandelier                 | Sbag                                                                  |
| refrigerator               | F bag+printing paper                                                  |
| big sunflower              | S bag+ template paper                                                 |
| flower nursery             | Q bag+S bag+printing paper+template paper                             |
| swimming pool              | R bag+printing paper+template paper                                   |
| curtain                    | Gbag+Sbag+templatepaper                                               |
| first floor stairs         | C bag+ printing paper                                                 |
| stairs on the second floor | C bag+ printing paper                                                 |
| third floor stairs         | C bag+printing paper                                                  |
| castle                     | D bag+E bag+S bag                                                     |
| outer frame                | A bag+B bag+C bag+D bag+E bag+S bag<br>+template paper+printing paper |
| battery holder             | \$ bag                                                                |
|                            |                                                                       |