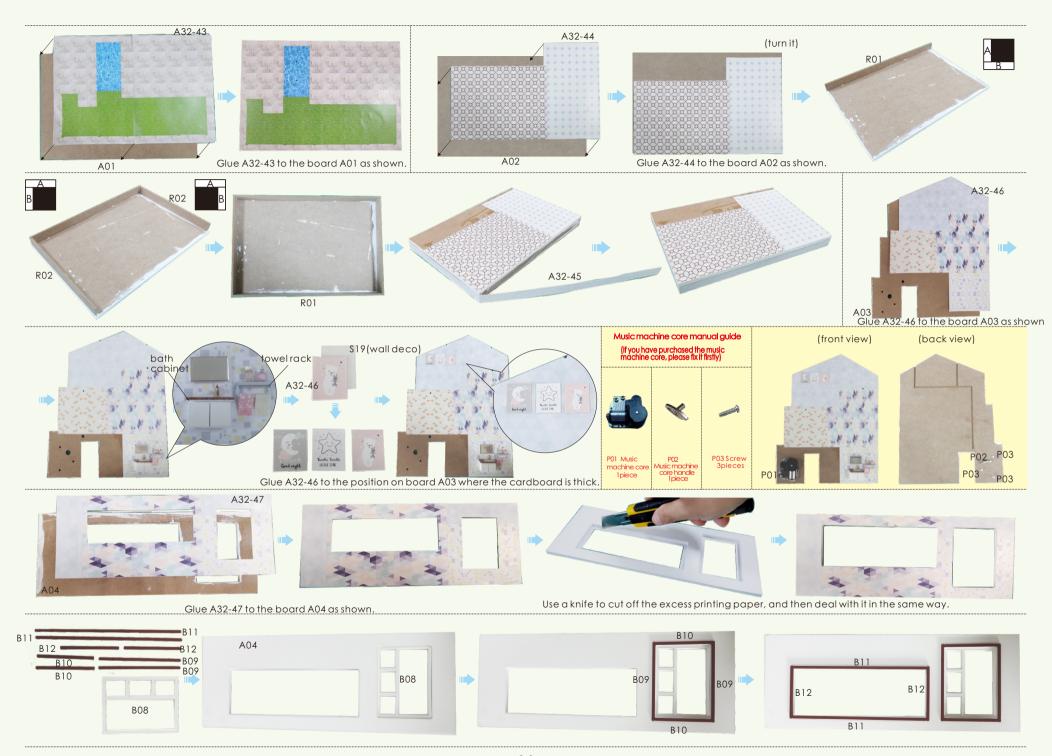

# Example of parts rule:

A01: The parts are directly in the box.; B01: parts in bag B; C01: part in bag C, and so on. (Note: display the printing paper A32-01 in the step: the printing paper is placed directly in the box, part number is A32-01)