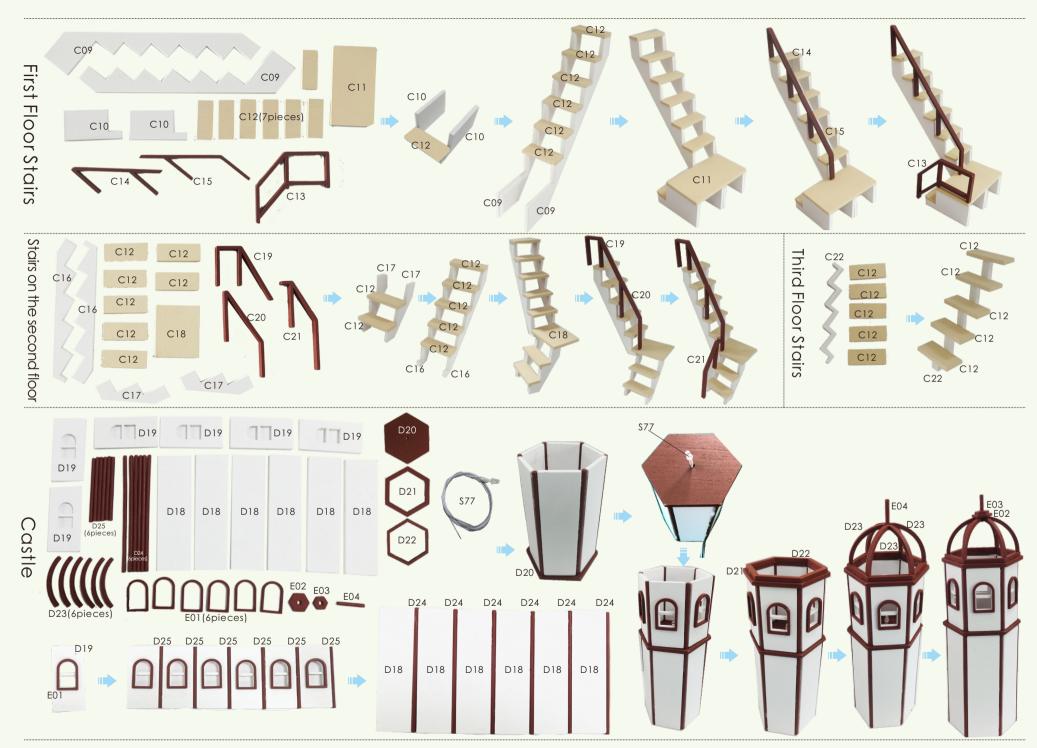

| plant                      | S bag                                                                 |
|----------------------------|-----------------------------------------------------------------------|
| single sofa                | P bag+\$ bag+ template paper+printing paper                           |
| projection screen          | P bag+ printing paper                                                 |
| rocking chair              | P bag+\$ bag                                                          |
| slipper                    | S bag+template paper                                                  |
| slide                      | Q bag+S bag+ printing paper                                           |
| outdoorlamp                | Q bag+S bag+printing paper+template paper                             |
| outdoor table<br>and chair | Q bag+S bag+printing paper+template paper                             |
| bathtub                    | H bag+S bag+printing paper+template paper                             |
| bar chandelier             | P bag+\$ bag                                                          |
| bedroom chandelier         | M bag+S bag                                                           |
| chandelier                 | Sbag                                                                  |
| refrigerator               | F bag+printing paper                                                  |
| big sunflower              | S bag+ template paper                                                 |
| flower nursery             | Q bag+S bag+printing paper+template paper                             |
| swimming pool              | R bag+printing paper+template paper                                   |
| curtain                    | Gbag+Sbag+templatepaper                                               |
| first floor stairs         | C bag+ printing paper                                                 |
| stairs on the second floor | C bag+ printing paper                                                 |
| third floor stairs         | C bag+printing paper                                                  |
| castle                     | D bag+E bag+S bag                                                     |
| outer frame                | A bag+B bag+C bag+D bag+E bag+S bag<br>+template paper+printing paper |
| battery holder             | \$ bag                                                                |
|                            |                                                                       |