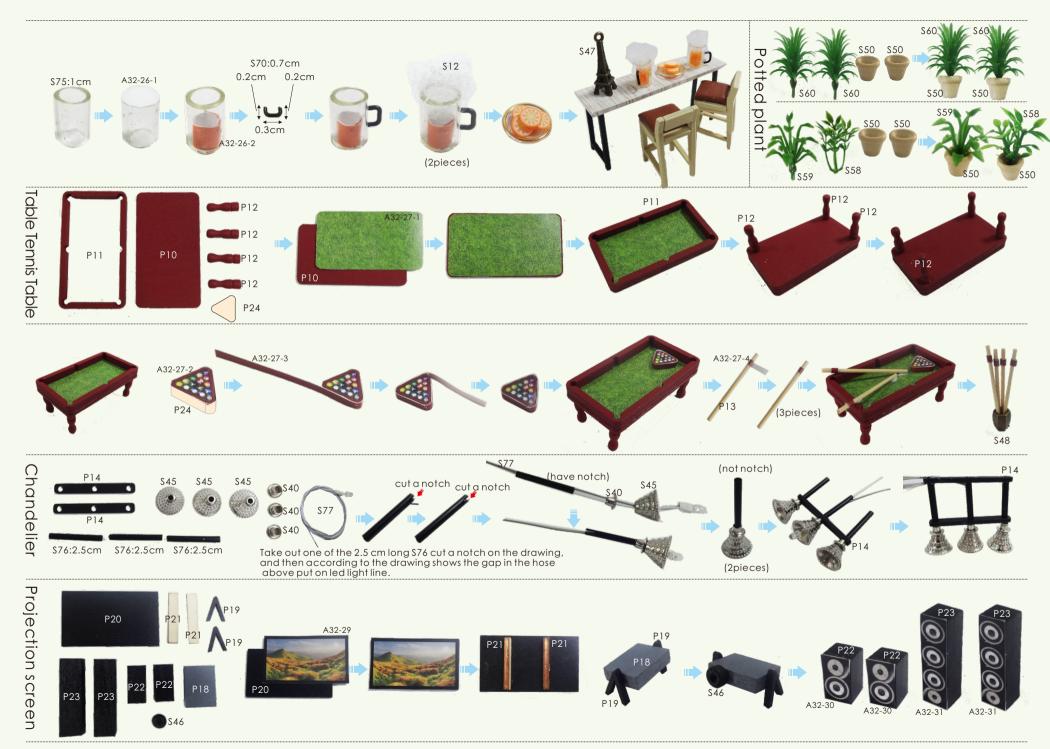

# details of minature kit

| de falls of f         | ninature kii                                                                           |
|-----------------------|----------------------------------------------------------------------------------------|
| Name                  | Material package                                                                       |
| printing paper        | Bag A-A32(All printing and template papers are shown on A25paper, total 4pieces of A2) |
| dining table          | F bag + printing paper+template paper                                                  |
| sunflower             | S bag+template paper                                                                   |
| microwave oven        | Fbag+Sbag+printingpaper                                                                |
| cabinet               | F bag+G bag+\$ bag+ printing paper                                                     |
| closet                | G bag+\$ bag+ printing paper                                                           |
| cookerhood            | G bag+printing paper                                                                   |
| kitchen chandelier    | G bag+S bag                                                                            |
| bookcase              | G bag+ printing paper                                                                  |
| cabinet               | H bag+\$ bag+ printing paper                                                           |
| washing machine       | Hbag+Sbag+printingpaper                                                                |
| bathroom shelf        | H bag+S bag+ printing paper                                                            |
| towelrack             | H bag+S bag                                                                            |
| bath cabinet          | H bag+S bag+ printing paper                                                            |
| long chair            | J bag+S bag+printing paper                                                             |
| bedside lamp          | Jbag+Sbag                                                                              |
| bed                   | J bag+\$ bag+ template paper                                                           |
| sofa                  | J bag+S bag+ template paper                                                            |
| tea table             | J bag+S bag+template paper+printing paper                                              |
| floorlamp             | J bag +\$ bag+printing paper                                                           |
| double bed            | K bag+S bag+ template paper                                                            |
| toy cart              | L bag+\$ bag+printing paper                                                            |
| wooden horse          | Lbag                                                                                   |
| table and chair       | J bag+S bag+template paper+printing paper                                              |
| storage cabinet       | M bag+S bag                                                                            |
| helicopter chandelier | M bag+S bag                                                                            |
| aircraft chandelier   | M bag+S bag                                                                            |
| double chandelier     | M bag+S bag                                                                            |
| piano                 | N bag+ printing paper                                                                  |
| street lamp           | N bag+S bag+printing paper                                                             |
| closet                | P bag+S bag                                                                            |
| table                 | P bag+\$ bag+ printing paper                                                           |
| table tennis table    | P bag+S bag+ printing paper                                                            |
| chandelier            | P bag+S bag                                                                            |
|                       |                                                                                        |

| plant                      | S bag                                                                 |
|----------------------------|-----------------------------------------------------------------------|
| single sofa                | P bag+\$ bag+ template paper+printing paper                           |
| projection screen          | P bag+ printing paper                                                 |
| rocking chair              | P bag+\$ bag                                                          |
| slipper                    | S bag+template paper                                                  |
| slide                      | Q bag+S bag+ printing paper                                           |
| outdoorlamp                | Q bag+S bag+printing paper+template paper                             |
| outdoor table<br>and chair | Q bag+S bag+printing paper+template paper                             |
| bathtub                    | H bag+S bag+printing paper+template paper                             |
| bar chandelier             | P bag+\$ bag                                                          |
| bedroom chandelier         | M bag+S bag                                                           |
| chandelier                 | Sbag                                                                  |
| refrigerator               | F bag+printing paper                                                  |
| big sunflower              | S bag+ template paper                                                 |
| flower nursery             | Q bag+S bag+printing paper+template paper                             |
| swimming pool              | R bag+printing paper+template paper                                   |
| curtain                    | Gbag+Sbag+templatepaper                                               |
| first floor stairs         | C bag+ printing paper                                                 |
| stairs on the second floor | C bag+ printing paper                                                 |
| third floor stairs         | C bag+printing paper                                                  |
| castle                     | D bag+E bag+S bag                                                     |
| outer frame                | A bag+B bag+C bag+D bag+E bag+S bag<br>+template paper+printing paper |
| battery holder             | \$ bag                                                                |
|                            |                                                                       |