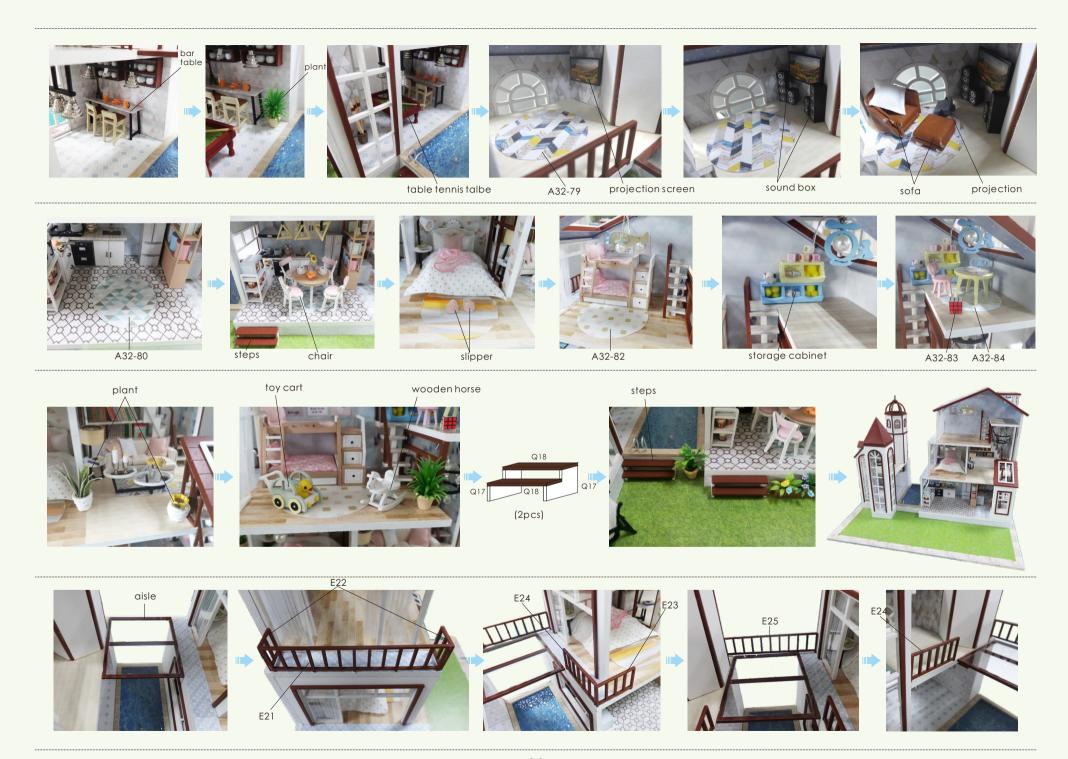

# Example of parts rule:

A01: The parts are directly in the box.; B01: parts in bag B; C01: part in bag C, and so on. (Note: display the printing paper A32-01 in the step: the printing paper is placed directly in the box, part number is A32-01)