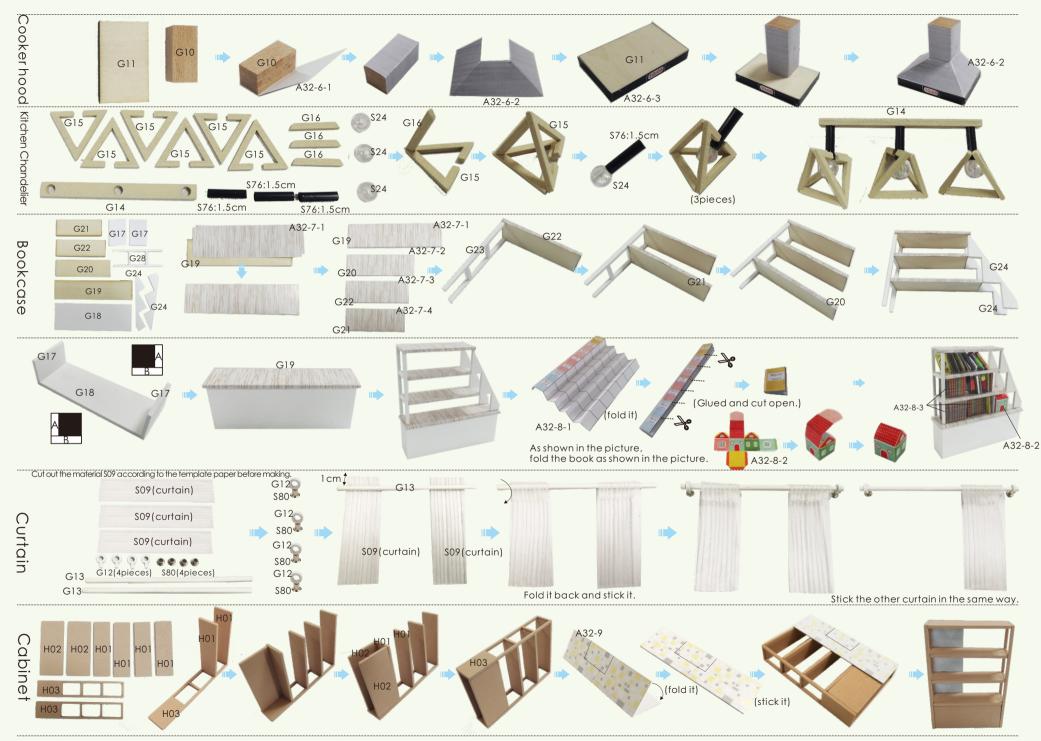

# details of minature kit

| de falls of f         | ninature kii                                                                           |
|-----------------------|----------------------------------------------------------------------------------------|
| Name                  | Material package                                                                       |
| printing paper        | Bag A-A32(All printing and template papers are shown on A25paper, total 4pieces of A2) |
| dining table          | F bag + printing paper+template paper                                                  |
| sunflower             | S bag+template paper                                                                   |
| microwave oven        | Fbag+Sbag+printingpaper                                                                |
| cabinet               | F bag+G bag+\$ bag+ printing paper                                                     |
| closet                | G bag+\$ bag+ printing paper                                                           |
| cookerhood            | G bag+printing paper                                                                   |
| kitchen chandelier    | G bag+S bag                                                                            |
| bookcase              | G bag+ printing paper                                                                  |
| cabinet               | H bag+\$ bag+ printing paper                                                           |
| washing machine       | Hbag+Sbag+printingpaper                                                                |
| bathroom shelf        | H bag+S bag+ printing paper                                                            |
| towelrack             | H bag+S bag                                                                            |
| bath cabinet          | H bag+S bag+ printing paper                                                            |
| long chair            | J bag+S bag+printing paper                                                             |
| bedside lamp          | Jbag+Sbag                                                                              |
| bed                   | J bag+\$ bag+ template paper                                                           |
| sofa                  | J bag+S bag+ template paper                                                            |
| tea table             | J bag+S bag+template paper+printing paper                                              |
| floorlamp             | J bag +\$ bag+printing paper                                                           |
| double bed            | K bag+S bag+ template paper                                                            |
| toy cart              | L bag+\$ bag+printing paper                                                            |
| wooden horse          | Lbag                                                                                   |
| table and chair       | J bag+S bag+template paper+printing paper                                              |
| storage cabinet       | M bag+S bag                                                                            |
| helicopter chandelier | M bag+S bag                                                                            |
| aircraft chandelier   | M bag+S bag                                                                            |
| double chandelier     | M bag+S bag                                                                            |
| piano                 | N bag+ printing paper                                                                  |
| street lamp           | N bag+S bag+printing paper                                                             |
| closet                | P bag+S bag                                                                            |
| table                 | P bag+\$ bag+ printing paper                                                           |
| table tennis table    | P bag+S bag+ printing paper                                                            |
| chandelier            | P bag+S bag                                                                            |
|                       |                                                                                        |