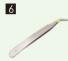

making the lighting, note that the LED white wire to the negative, gray wire to the positive reference to the following figure operation test.







to the battery cell.

Bring your own tools:

Use the provide battery holder. Make sue the correct polarity.

#### Product comes with tool:





White glue: It dries slowly and can paste materials firmly without trace. Can be used to paste wallpaper and printed paper.



Ruler: For measuring materials to identify the number of materials so as to enhance work efficiency.



Can be used to cut printed paper, cloth, etc.



Cutter kinfe: For peeling off power wire skin and cuttina off materials.

Alcohol gel: It dries fast and can paste materials firmly,but may leave some trace. Can be used to paste small metal materials and small components of



Tweezers: For holding small materials and rolling up iron wire.

# 7

Screw Driver: For fixing screws, mostly can be used to install doors and music components.



Drill: Can be used to drill holes in timbers, roll up hard iron wire or fix screws.



Needle-nose pliers: For cutting, bending wire, folding harder material

# How to assemble the battery holder



1 Material and tools needed: - Battery holder, LED bulb, tape, screw driver and 2 piece AA size battery(not provided)



2. Use screw driver and take the lid off from the battery holder.



3. Insert the battery take notes on the polarity.



4. Connect the red wire to grey wire. Connect the black wire to white wire.



5. Wrap the exposed wire with the tapes.



6. Place the box lid and fastness with screw driver.

# Example of pa