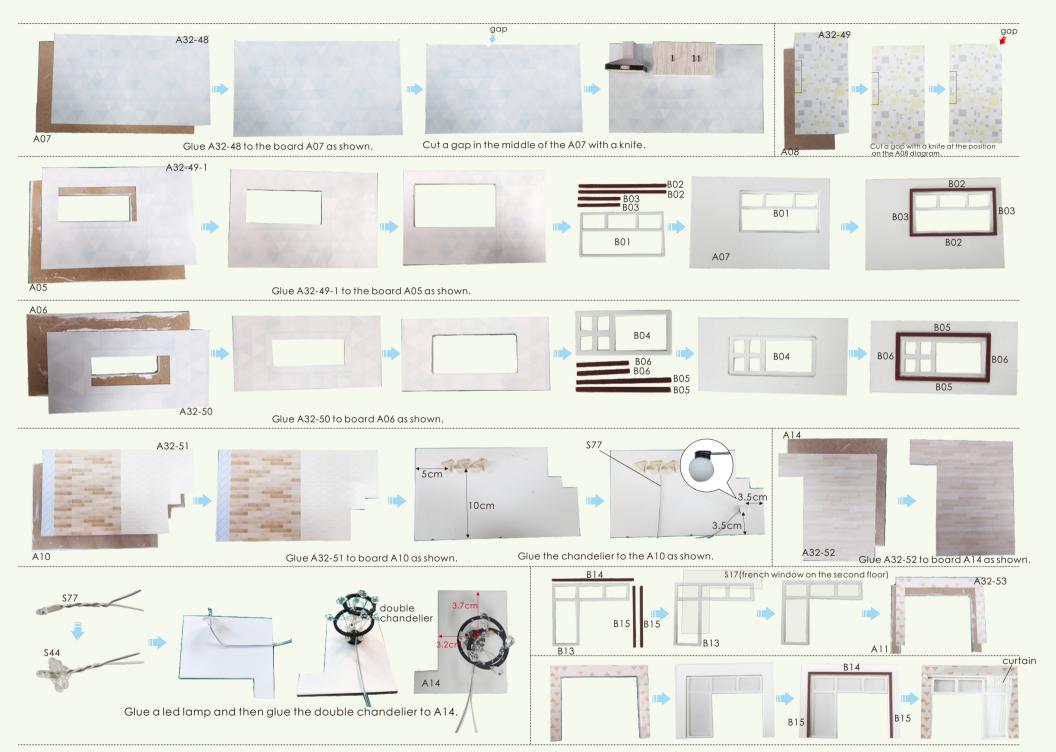

# Example of parts rule:

A01: The parts are directly in the box.; B01: parts in bag B; C01: part in bag C, and so on. (Note: display the printing paper A32-01 in the step: the printing paper is placed directly in the box, part number is A32-01)