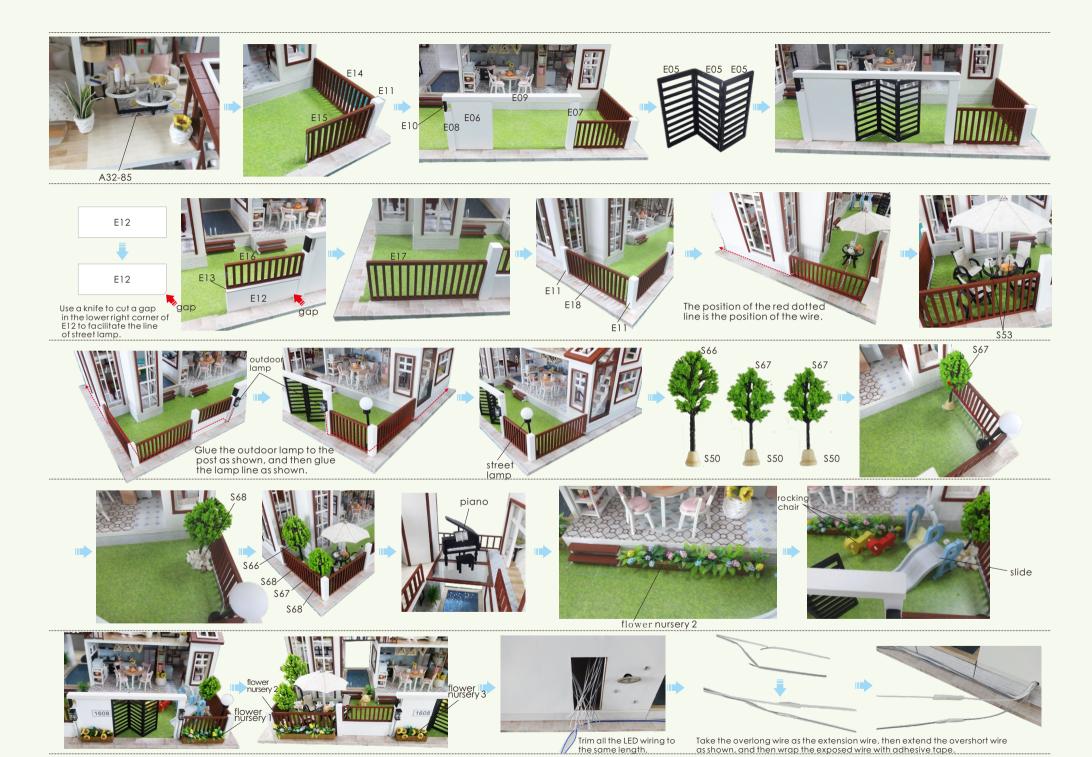

# Example of parts rule:

A01: The parts are directly in the box.; B01: parts in bag B; C01: part in bag C, and so on. (Note: display the printing paper A32-01 in the step: the printing paper is placed directly in the box, part number is A32-01)