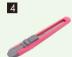

Can be used to cut printed paper, cloth, etc.

Cutter kinfe: For peeling off power wire skin and cuttina off materials.

Alcohol gel: It dries fast and can paste materials firmly,but may leave some trace. Can be used to paste small metal materials and small components of