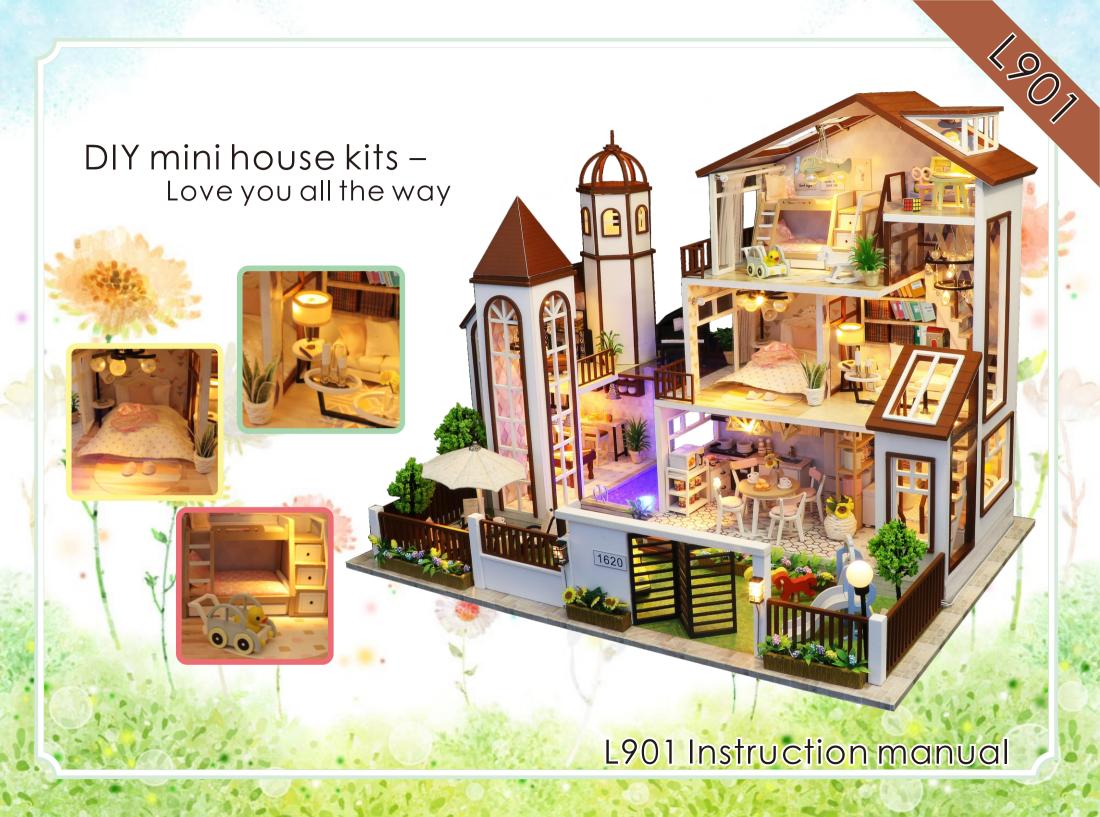

# Testing on LED function

Be sure to test the LED lights before making the lighting, note that the LED white wire to the negative, gray wire to the positive reference to the following figure operation test.

to the battery cell.

Bring your own tools:

Use the provide battery holder. Make sue the correct polarity.