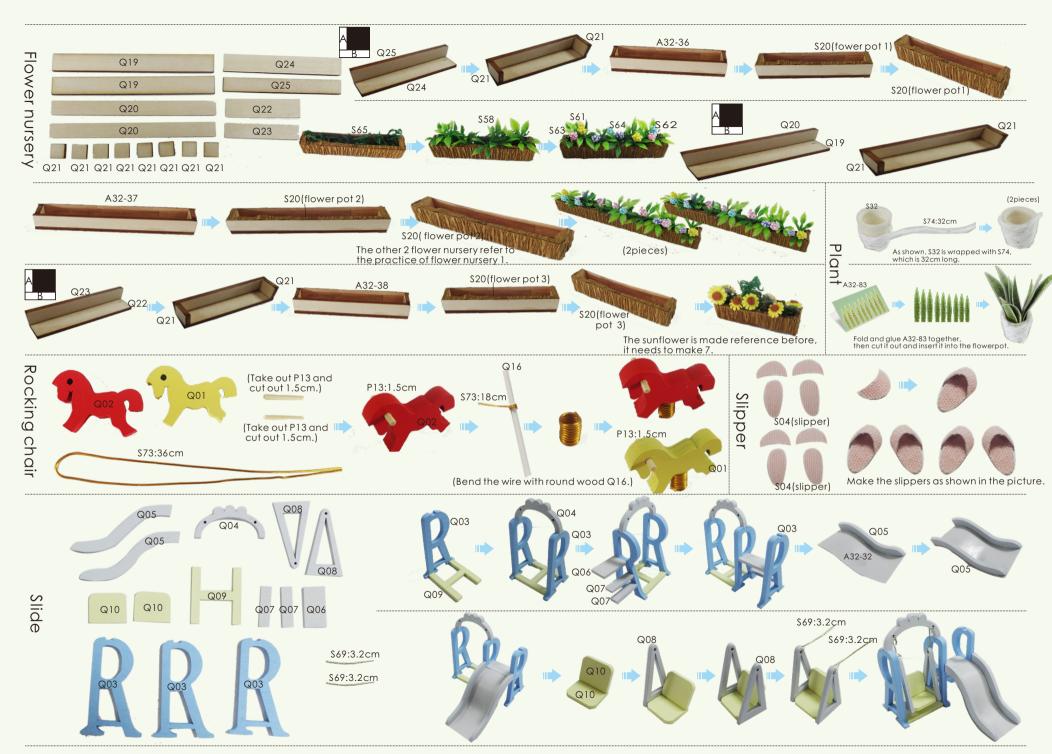

| plant                      | S bag                                                                 |
|----------------------------|-----------------------------------------------------------------------|
| single sofa                | P bag+\$ bag+ template paper+printing paper                           |
| projection screen          | P bag+ printing paper                                                 |
| rocking chair              | P bag+\$ bag                                                          |
| slipper                    | S bag+template paper                                                  |
| slide                      | Q bag+S bag+ printing paper                                           |
| outdoorlamp                | Q bag+S bag+printing paper+template paper                             |
| outdoor table<br>and chair | Q bag+S bag+printing paper+template paper                             |
| bathtub                    | H bag+S bag+printing paper+template paper                             |
| bar chandelier             | P bag+\$ bag                                                          |
| bedroom chandelier         | M bag+S bag                                                           |
| chandelier                 | Sbag                                                                  |
| refrigerator               | F bag+printing paper                                                  |
| big sunflower              | S bag+ template paper                                                 |
| flower nursery             | Q bag+S bag+printing paper+template paper                             |
| swimming pool              | R bag+printing paper+template paper                                   |
| curtain                    | Gbag+Sbag+templatepaper                                               |
| first floor stairs         | C bag+ printing paper                                                 |
| stairs on the second floor | C bag+ printing paper                                                 |
| third floor stairs         | C bag+printing paper                                                  |
| castle                     | D bag+E bag+S bag                                                     |
| outer frame                | A bag+B bag+C bag+D bag+E bag+S bag<br>+template paper+printing paper |
| battery holder             | \$ bag                                                                |
|                            |                                                                       |