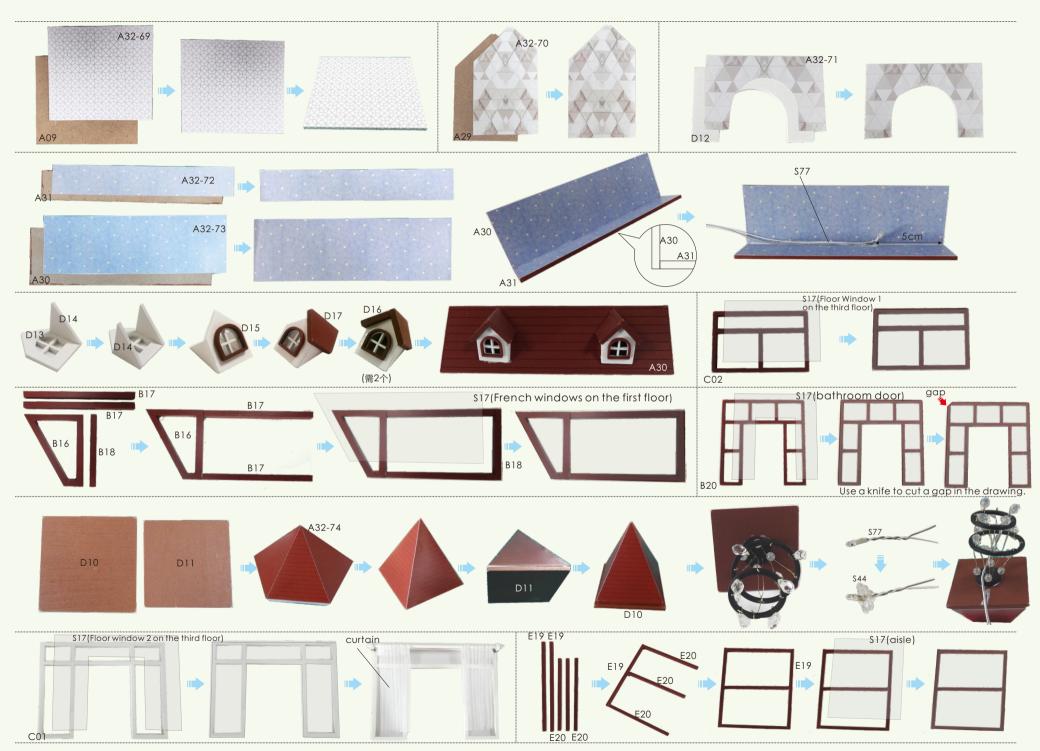

# Example of parts rule:

A01: The parts are directly in the box.; B01: parts in bag B; C01: part in bag C, and so on. (Note: display the printing paper A32-01 in the step: the printing paper is placed directly in the box, part number is A32-01)

# Thumbnail of printing paper & template paper (reference only)