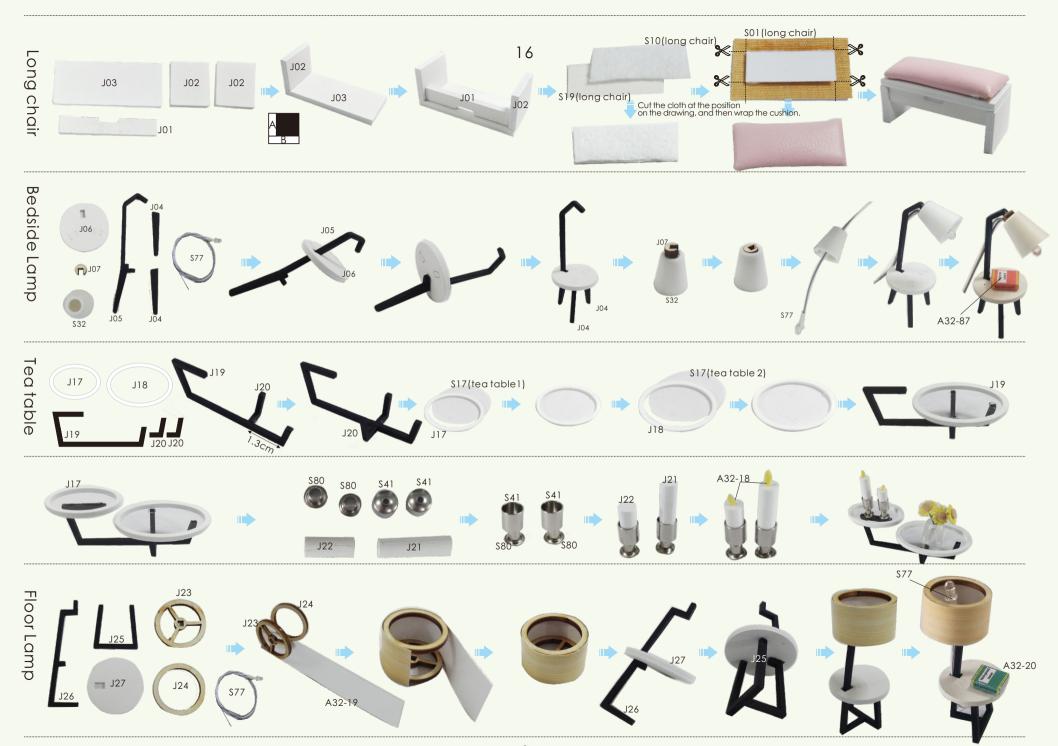

# details of minature kit

| de falls of f         | ninature kii                                                                           |
|-----------------------|----------------------------------------------------------------------------------------|
| Name                  | Material package                                                                       |
| printing paper        | Bag A-A32(All printing and template papers are shown on A25paper, total 4pieces of A2) |
| dining table          | F bag + printing paper+template paper                                                  |
| sunflower             | S bag+template paper                                                                   |
| microwave oven        | Fbag+Sbag+printingpaper                                                                |
| cabinet               | F bag+G bag+\$ bag+ printing paper                                                     |
| closet                | G bag+\$ bag+ printing paper                                                           |
| cookerhood            | G bag+printing paper                                                                   |
| kitchen chandelier    | G bag+S bag                                                                            |
| bookcase              | G bag+ printing paper                                                                  |
| cabinet               | H bag+\$ bag+ printing paper                                                           |
| washing machine       | Hbag+Sbag+printingpaper                                                                |
| bathroom shelf        | H bag+S bag+ printing paper                                                            |
| towelrack             | H bag+S bag                                                                            |
| bath cabinet          | H bag+S bag+ printing paper                                                            |
| long chair            | J bag+S bag+printing paper                                                             |
| bedside lamp          | Jbag+Sbag                                                                              |
| bed                   | J bag+\$ bag+ template paper                                                           |
| sofa                  | J bag+S bag+ template paper                                                            |
| tea table             | J bag+S bag+template paper+printing paper                                              |
| floorlamp             | J bag +\$ bag+printing paper                                                           |
| double bed            | K bag+S bag+ template paper                                                            |
| toy cart              | L bag+\$ bag+printing paper                                                            |
| wooden horse          | Lbag                                                                                   |
| table and chair       | J bag+S bag+template paper+printing paper                                              |
| storage cabinet       | M bag+S bag                                                                            |
| helicopter chandelier | M bag+S bag                                                                            |
| aircraft chandelier   | M bag+S bag                                                                            |
| double chandelier     | M bag+S bag                                                                            |
| piano                 | N bag+ printing paper                                                                  |
| street lamp           | N bag+S bag+printing paper                                                             |
| closet                | P bag+S bag                                                                            |
| table                 | P bag+\$ bag+ printing paper                                                           |
| table tennis table    | P bag+S bag+ printing paper                                                            |
| chandelier            | P bag+S bag                                                                            |
|                       |                                                                                        |