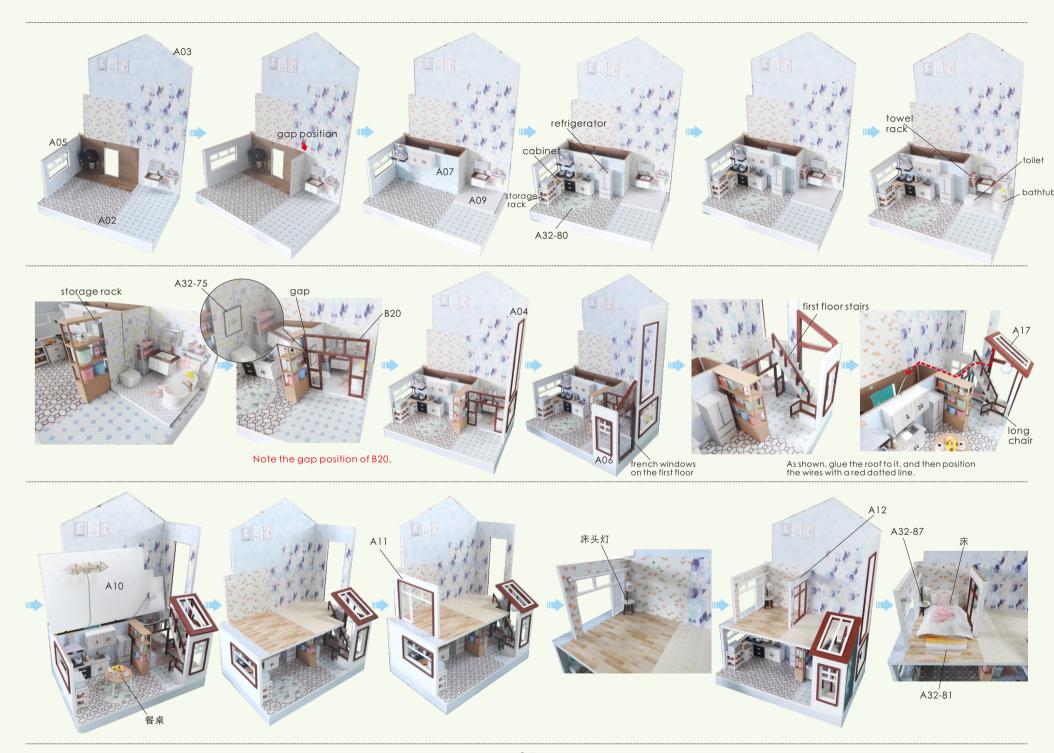

# details of minature kit

| de falls of f         | ninature kii                                                                           |
|-----------------------|----------------------------------------------------------------------------------------|
| Name                  | Material package                                                                       |
| printing paper        | Bag A-A32(All printing and template papers are shown on A25paper, total 4pieces of A2) |
| dining table          | F bag + printing paper+template paper                                                  |
| sunflower             | S bag+template paper                                                                   |
| microwave oven        | Fbag+Sbag+printingpaper                                                                |
| cabinet               | F bag+G bag+\$ bag+ printing paper                                                     |
| closet                | G bag+\$ bag+ printing paper                                                           |
| cookerhood            | G bag+printing paper                                                                   |
| kitchen chandelier    | G bag+S bag                                                                            |
| bookcase              | G bag+ printing paper                                                                  |
| cabinet               | H bag+\$ bag+ printing paper                                                           |
| washing machine       | Hbag+Sbag+printingpaper                                                                |
| bathroom shelf        | H bag+S bag+ printing paper                                                            |
| towelrack             | H bag+S bag                                                                            |
| bath cabinet          | H bag+S bag+ printing paper                                                            |
| long chair            | J bag+S bag+printing paper                                                             |
| bedside lamp          | Jbag+Sbag                                                                              |
| bed                   | J bag+\$ bag+ template paper                                                           |
| sofa                  | J bag+S bag+ template paper                                                            |
| tea table             | J bag+S bag+template paper+printing paper                                              |
| floorlamp             | J bag +\$ bag+printing paper                                                           |
| double bed            | K bag+S bag+ template paper                                                            |
| toy cart              | L bag+\$ bag+printing paper                                                            |
| wooden horse          | Lbag                                                                                   |
| table and chair       | J bag+S bag+template paper+printing paper                                              |
| storage cabinet       | M bag+S bag                                                                            |
| helicopter chandelier | M bag+S bag                                                                            |
| aircraft chandelier   | M bag+S bag                                                                            |
| double chandelier     | M bag+S bag                                                                            |
| piano                 | N bag+ printing paper                                                                  |
| street lamp           | N bag+S bag+printing paper                                                             |
| closet                | P bag+S bag                                                                            |
| table                 | P bag+\$ bag+ printing paper                                                           |
| table tennis table    | P bag+S bag+ printing paper                                                            |
| chandelier            | P bag+S bag                                                                            |
|                       |                                                                                        |

| plant                      | S bag                                                                 |
|----------------------------|-----------------------------------------------------------------------|
| single sofa                | P bag+\$ bag+ template paper+printing paper                           |
| projection screen          | P bag+ printing paper                                                 |
| rocking chair              | P bag+\$ bag                                                          |
| slipper                    | S bag+template paper                                                  |
| slide                      | Q bag+S bag+ printing paper                                           |
| outdoorlamp                | Q bag+S bag+printing paper+template paper                             |
| outdoor table<br>and chair | Q bag+S bag+printing paper+template paper                             |
| bathtub                    | H bag+S bag+printing paper+template paper                             |
| bar chandelier             | P bag+\$ bag                                                          |
| bedroom chandelier         | M bag+S bag                                                           |
| chandelier                 | Sbag                                                                  |
| refrigerator               | F bag+printing paper                                                  |
| big sunflower              | S bag+ template paper                                                 |
| flower nursery             | Q bag+S bag+printing paper+template paper                             |
| swimming pool              | R bag+printing paper+template paper                                   |
| curtain                    | Gbag+Sbag+templatepaper                                               |
| first floor stairs         | C bag+ printing paper                                                 |
| stairs on the second floor | C bag+ printing paper                                                 |
| third floor stairs         | C bag+printing paper                                                  |
| castle                     | D bag+E bag+S bag                                                     |
| outer frame                | A bag+B bag+C bag+D bag+E bag+S bag<br>+template paper+printing paper |
| battery holder             | \$ bag                                                                |
|                            |                                                                       |