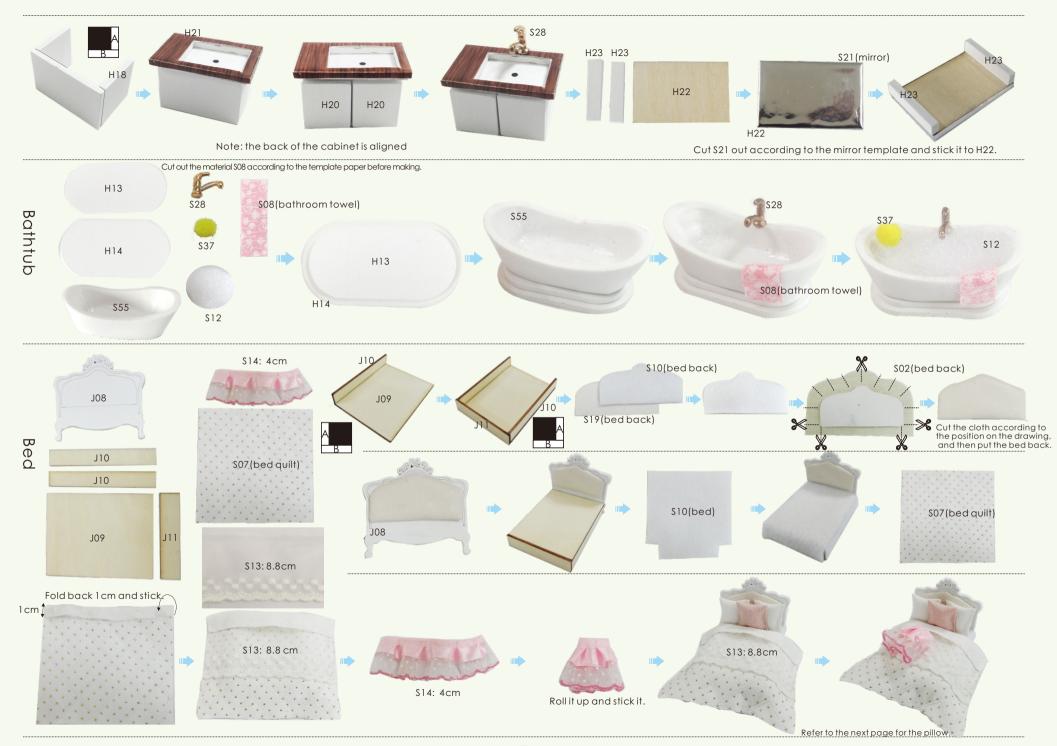

# details of minature kit

| de falls of f         | ninature kii                                                                           |
|-----------------------|----------------------------------------------------------------------------------------|
| Name                  | Material package                                                                       |
| printing paper        | Bag A-A32(All printing and template papers are shown on A25paper, total 4pieces of A2) |
| dining table          | F bag + printing paper+template paper                                                  |
| sunflower             | S bag+template paper                                                                   |
| microwave oven        | Fbag+Sbag+printingpaper                                                                |
| cabinet               | F bag+G bag+\$ bag+ printing paper                                                     |
| closet                | G bag+\$ bag+ printing paper                                                           |
| cookerhood            | G bag+printing paper                                                                   |
| kitchen chandelier    | G bag+S bag                                                                            |
| bookcase              | G bag+ printing paper                                                                  |
| cabinet               | H bag+\$ bag+ printing paper                                                           |
| washing machine       | Hbag+Sbag+printingpaper                                                                |
| bathroom shelf        | H bag+S bag+ printing paper                                                            |
| towelrack             | H bag+S bag                                                                            |
| bath cabinet          | H bag+S bag+ printing paper                                                            |
| long chair            | J bag+S bag+printing paper                                                             |
| bedside lamp          | Jbag+Sbag                                                                              |
| bed                   | J bag+\$ bag+ template paper                                                           |
| sofa                  | J bag+S bag+ template paper                                                            |
| tea table             | J bag+S bag+template paper+printing paper                                              |
| floorlamp             | J bag +\$ bag+printing paper                                                           |
| double bed            | K bag+S bag+ template paper                                                            |
| toy cart              | L bag+\$ bag+printing paper                                                            |
| wooden horse          | Lbag                                                                                   |
| table and chair       | J bag+S bag+template paper+printing paper                                              |
| storage cabinet       | M bag+S bag                                                                            |
| helicopter chandelier | M bag+S bag                                                                            |
| aircraft chandelier   | M bag+S bag                                                                            |
| double chandelier     | M bag+S bag                                                                            |
| piano                 | N bag+ printing paper                                                                  |
| street lamp           | N bag+S bag+printing paper                                                             |
| closet                | P bag+S bag                                                                            |
| table                 | P bag+\$ bag+ printing paper                                                           |
| table tennis table    | P bag+S bag+ printing paper                                                            |
| chandelier            | P bag+S bag                                                                            |
|                       |                                                                                        |