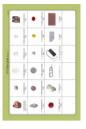

|
| second floor      | A bag + E bag + F bag + H bag + J bag<br>+ K bag + printing paper                      |                                  |                                                                  |
| periphery         | A bag+ G bag + printing paper                                                          |                                  |                                                                  |
|                   |                                                                                        |                                  |                                                                  |



Welcome to the little DIY world, now come with me

#### Thumbnail of material list (reference only)







#### Thumbnail of printing paper & template paper (reference only)









#### Symbol description used











Pay attention to the direction of installation material B





















stick to material A



















































12





















2



G09

G10



















Pay attention to the direction of the light line and the roof.

















put the light wire through the hole as shown.









20









cut out the part below the dotted line











Wall&Installation of battery box









H16

H17





Please cut out J01 according to the template paper before making.

















Knead 10 ~ 12 pieces cotton balls of about 1.5 cm diameter.

13



Mix H15, H16, H17 together.

Please cover the cotton ball with glue befo