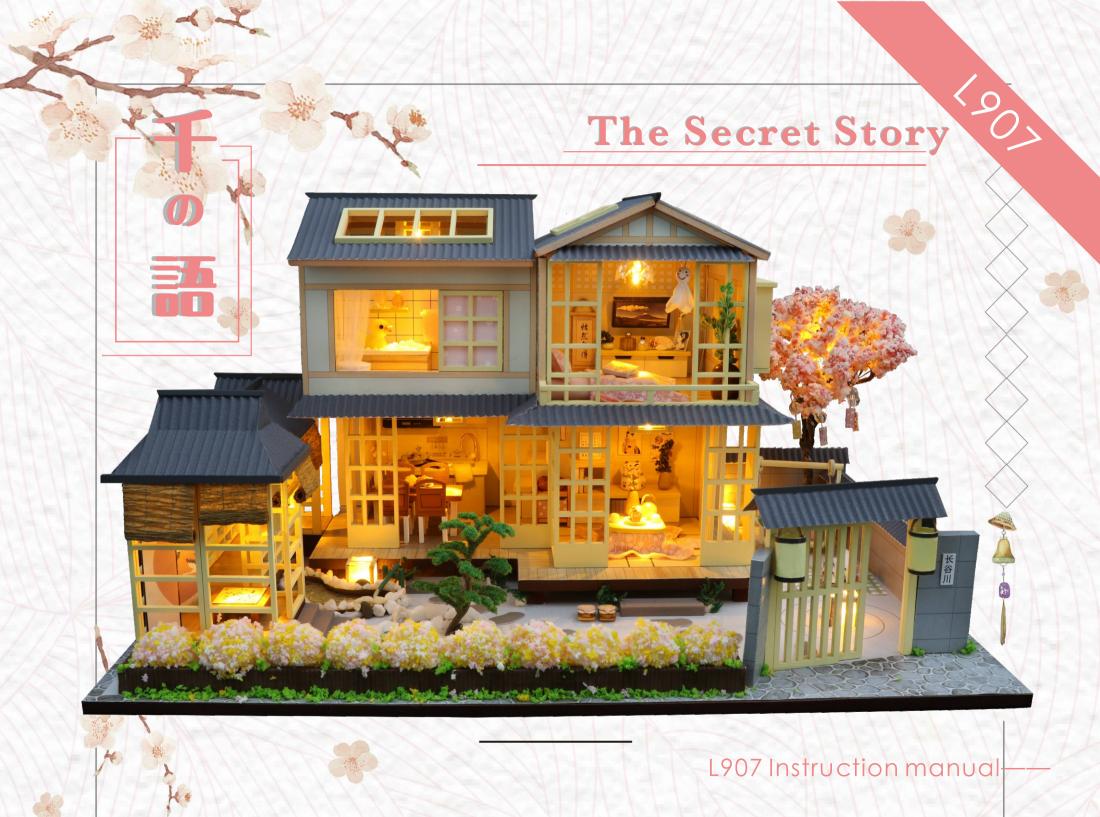

# Testing on LED function

Be sure to test the LED lights before making the lighting, note that the LED white wire to the negative, gray wire to the positive reference to the following figure operation test.