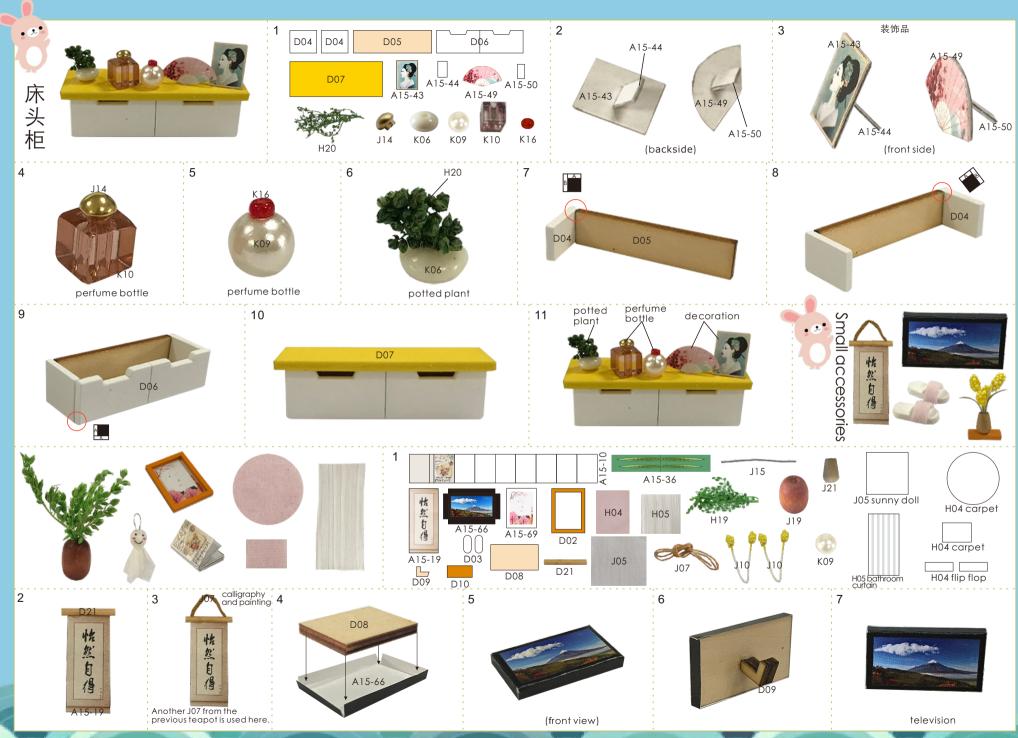

## Example of parts rule:

A01:The parts are directly in the box.;B01:parts in bag B;C01:part in bag C, and so on. (Note: display the printing paper A15-01 in the step: the printing paper is placed directly in the box, part number is A15-01)

## details of minature kit

| Name              | Material package                                                                       | Name                             | Material package                                                 |
|-------------------|----------------------------------------------------------------------------------------|----------------------------------|------------------------------------------------------------------|
| printing paper    | Bag A-A15(All printing and template papers are shown on A15paper, total 4pieces of A3) | pavilion                         | F bag + G bag + J bag + K bag<br>+ printing paper                |
| dining table      | B bag + H bag + J bag + K bag<br>+printing paper                                       | roof&steps<br>&lampshade         | F bag + G bag + J bag + printing paper                           |
| Kitchen cabinet   | B bag + H bag + J bag + K bag<br>+ printing paper                                      | garden                           | A bag + F bag + G bag + H bag + J bag<br>+ K bag+ printing paper |
| cupboard          | B bag + J bag + K bag+ printing paper                                                  | wall&Installation of battery box | G bag + H bag + J bag + K bag<br>+ printing paper                |
| tea table         | B bag + H bag + J bag + K bag<br>+ printing paper                                      |                                  |                                                                  |
| cabinet           | C bag + H bag + J bag + K bag<br>+ printing paper                                      |                                  |                                                                  |
| lampshade         | Cbag                                                                                   |                                  |                                                                  |
| bed               | D bag + H bag+printing paper                                                           |                                  |                                                                  |
| bedside table     | D bag + H bag + J bag+ K bag<br>+ printing paper                                       |                                  |                                                                  |
| small accessories | D bag + H bag + J bag+ K bag<br>+ printing paper                                       |                                  |                                                                  |
| pillow            | H bag+ printing paper                                                                  |                                  |                                                                  |
| washing table     | C bag + H bag + J bag + K bag<br>+ printing paper                                      |                                  |                                                                  |
| bathtub           | C bag + printing paper                                                                 |                                  |                                                                  |
| window            | E bag + printing paper                                                                 |                                  |                                                                  |
| swing             | D bag + H bag + J bag+ printing paper                                                  |                                  |                                                                  |
| wind bell         | Jbag + Kbag + printing paper                                                           |                                  |                                                                  |
| wooden shoes      | G bag + printing paper                                                                 |                                  |                                                                  |
| sushi box         | H bag + printing paper                                                                 |                                  |                                                                  |
| chess table       | D bag + H bag + printing paper                                                         |                                  |                                                                  |
| lampshade         | D bag + J bag+ printing paper                                                          |                                  |                                                                  |
| fish pond         | Gbag+Hbag+Jbag+printingpaper                                                           |                                  |                                                                  |
| lantern           | J bag + printing paper                                                                 |                                  |                                                                  |
| floor & walls     | A bag + E bag + K bag+ printing paper                                                  |                                  |                                                                  |
| ground floor      | E bag + printing paper                                                                 |                                  |                                                                  |
| second floor      | A bag + E bag + F bag + H bag + J bag<br>+ K bag + printing paper                      |                                  |                                                                  |
| periphery         | A bag+ G bag + printing paper                                                          |                                  |                                                                  |
|                   |                                                                                        |                                  |                                                                  |