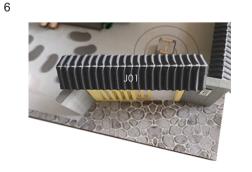

put the light wire through the hole as shown.

20

cut out the part below the dotted line

Wall&Installation of battery box

H16

H17

Please cut out J01 according to the template paper before making.

Knead 10 ~ 12 pieces cotton balls of about 1.5 cm diameter.