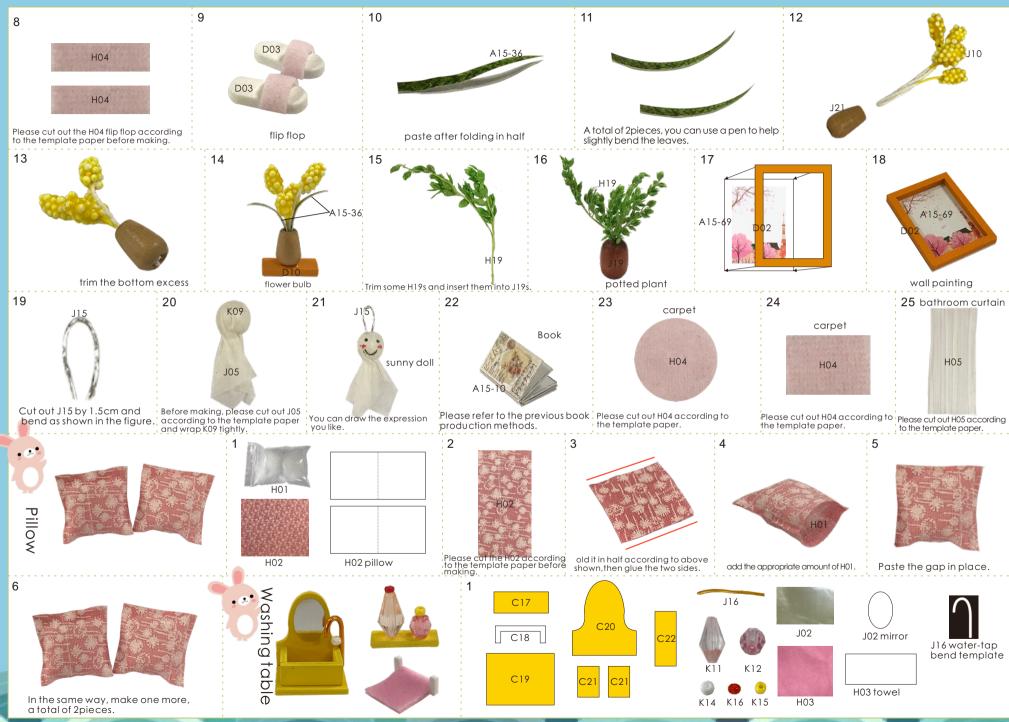

## Example of parts rule:

A01:The parts are directly in the box.;B01:parts in bag B;C01:part in bag C, and so on. (Note: display the printing paper A15-01 in the step: the printing paper is placed directly in the box, part number is A15-01)

## details of minature kit

| Name              | Material package                                                                       | Name                             | Material package                                                 |
|-------------------|----------------------------------------------------------------------------------------|----------------------------------|------------------------------------------------------------------|
| printing paper    | Bag A-A15(All printing and template papers are shown on A15paper, total 4pieces of A3) | pavilion                         | F bag + G bag + J bag + K bag<br>+ printing paper                |
| dining table      | B bag + H bag + J bag + K bag<br>+printing paper                                       | roof&steps<br>&lampshade         | F bag + G bag + J bag + printing paper                           |
| Kitchen cabinet   | B bag + H bag + J bag + K bag<br>+ printing paper                                      | garden                           | A bag + F bag + G bag + H bag + J bag<br>+ K bag+ printing paper |
| cupboard          | B bag + J bag + K bag+ printing paper                                                  | wall&Installation of battery box | G bag + H bag + J bag + K bag<br>+ printing paper                |
| tea table         | B bag + H bag + J bag + K bag<br>+ printing paper                                      |                                  |                                                                  |
| cabinet           | C bag + H bag + J bag + K bag<br>+ printing paper                                      |                                  |                                                                  |
| lampshade         | Cbag                                                                                   |                                  |                                                                  |
| bed               | D bag + H bag+printing paper                                                           |                                  |                                                                  |
| bedside table     | D bag + H bag + J bag+ K bag<br>+ printing paper                                       |                                  |                                                                  |
| small accessories | D bag + H bag + J bag+ K bag<br>+ printing paper                                       |                                  |                                                                  |
| pillow            | H bag+ printing paper                                                                  |                                  |                                                                  |
| washing table     | C bag + H bag + J bag + K bag<br>+ printing paper                                      |                                  |                                                                  |
| bathtub           | C bag + printing paper                                                                 |                                  |                                                                  |
| window            | E bag + printing paper                                                                 |                                  |                                                                  |
| swing             | D bag + H bag + J bag+ printing paper                                                  |                                  |                                                                  |
| wind bell         | Jbag + Kbag + printing paper                                                           |                                  |                                                                  |
| wooden shoes      | G bag + printing paper                                                                 |                                  |                                                                  |
| sushi box         | H bag + printing paper                                                                 |                                  |                                                                  |
| chess table       | D bag + H bag + printing paper                                                         |                                  |                                                                  |
| lampshade         | D bag + J bag+ printing paper                                                          |                                  |                                                                  |
| fish pond         | Gbag+Hbag+Jbag+printingpaper                                                           |                                  |                                                                  |
| lantern           | J bag + printing paper                                                                 |                                  |                                                                  |
| floor & walls     | A bag + E bag + K bag+ printing paper                                                  |                                  |                                                                  |
| ground floor      | E bag + printing paper                                                                 |                                  |                                                                  |
| second floor      | A bag + E bag + F bag + H bag + J bag<br>+ K bag + printing paper                      |                                  |                                                                  |
| periphery         | A bag+ G bag + printing paper                                                          |                                  |                                                                  |
|                   |                                                                                        |                                  |                                                                  |