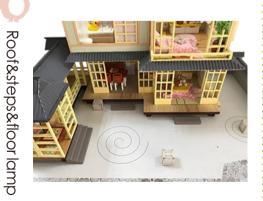

## details of minature kit

| Name              | Material package                                                                       | Name                             | Material package                                                 |
|-------------------|----------------------------------------------------------------------------------------|----------------------------------|------------------------------------------------------------------|
| printing paper    | Bag A-A15(All printing and template papers are shown on A15paper, total 4pieces of A3) | pavilion                         | F bag + G bag + J bag + K bag<br>+ printing paper                |
| dining table      | B bag + H bag + J bag + K bag<br>+printing paper                                       | roof&steps<br>&lampshade         | F bag + G bag + J bag + printing paper                           |
| Kitchen cabinet   | B bag + H bag + J bag + K bag<br>+ printing paper                                      | garden                           | A bag + F bag + G bag + H bag + J bag<br>+ K bag+ printing paper |
| cupboard          | B bag + J bag + K bag+ printing paper                                                  | wall&Installation of battery box | G bag + H bag + J bag + K bag<br>+ printing paper                |
| tea table         | B bag + H bag + J bag + K bag<br>+ printing paper                                      |                                  |                                                                  |
| cabinet           | C bag + H bag + J bag + K bag<br>+ printing paper                                      |                                  |                                                                  |
| lampshade         | Cbag                                                                                   |                                  |                                                                  |
| bed               | D bag + H bag+printing paper                                                           |                                  |                                                                  |
| bedside table     | D bag + H bag + J bag+ K bag<br>+ printing paper                                       |                                  |                                                                  |
| small accessories | D bag + H bag + J bag+ K bag<br>+ printing paper                                       |                                  |                                                                  |
| pillow            | H bag+ printing paper                                                                  |                                  |                                                                  |
| washing table     | C bag + H bag + J bag + K bag<br>+ printing paper                                      |                                  |                                                                  |
| bathtub           | C bag + printing paper                                                                 |                                  |                                                                  |
| window            | E bag + printing paper                                                                 |                                  |                                                                  |
| swing             | D bag + H bag + J bag+ printing paper                                                  |                                  |                                                                  |
| wind bell         | Jbag + Kbag + printing paper                                                           |                                  |                                                                  |
| wooden shoes      | G bag + printing paper                                                                 |                                  |                                                                  |
| sushi box         | H bag + printing paper                                                                 |                                  |                                                                  |
| chess table       | D bag + H bag + printing paper                                                         |                                  |                                                                  |
| lampshade         | D bag + J bag+ printing paper                                                          |                                  |                                                                  |
| fish pond         | Gbag+Hbag+Jbag+printingpaper                                                           |                                  |                                                                  |
| lantern           | J bag + printing paper                                                                 |                                  |                                                                  |
| floor & walls     | A bag + E bag + K bag+ printing paper                                                  |                                  |                                                                  |
| ground floor      | E bag + printing paper                                                                 |                                  |                                                                  |
| second floor      | A bag + E bag + F bag + H bag + J bag<br>+ K bag + printing paper                      |                                  |                                                                  |
| periphery         | A bag+ G bag + printing paper                                                          |                                  |                                                                  |
|                   |                                                                                        |                                  |                                                                  |