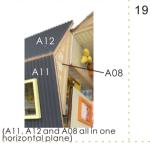

## Example of parts rule:

A01:The parts are directly in the box.;B01:parts in bag B;C01:part in bag C, and so on. (Note: display the printing paper A15-01 in the step: the printing paper is placed directly in the box, part number is A15-01)