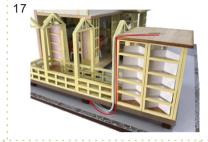

#### Symbol description used

Pay attention to the direction of installation material B

stick to material A

12

2

G09

G10

Pay attention to the direction of the light line and the roof.

put the light wire through the hole as shown.

20

cut out the part below the dotted line

Wall&Installation of battery box

H16

H17

Please cut out J01 according to the template paper before making.

Knead 10 ~ 12 pieces cotton balls of about 1.5 cm diameter.