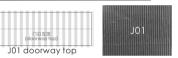

put the light wire through the hole as shown.

20

cut out the part below the dotted line

Wall&Installation of battery box

H16

H17

Please cut out J01 according to the template paper before making.

Knead 10 ~ 12 pieces cotton balls of about 1.5 cm diameter.