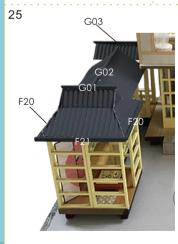

## details of minature kit

| Name              | Material package                                                                       | Name                             | Material package                                                 |
|-------------------|----------------------------------------------------------------------------------------|----------------------------------|------------------------------------------------------------------|
| printing paper    | Bag A-A15(All printing and template papers are shown on A15paper, total 4pieces of A3) | pavilion                         | F bag + G bag + J bag + K bag<br>+ printing paper                |
| dining table      | B bag + H bag + J bag + K bag<br>+printing paper                                       | roof&steps<br>&lampshade         | F bag + G bag + J bag + printing paper                           |
| Kitchen cabinet   | B bag + H bag + J bag + K bag<br>+ printing paper                                      | garden                           | A bag + F bag + G bag + H bag + J bag<br>+ K bag+ printing paper |
| cupboard          | B bag + J bag + K bag+ printing paper                                                  | wall&Installation of battery box | G bag + H bag + J bag + K bag<br>+ printing paper                |
| tea table         | B bag + H bag + J bag + K bag<br>+ printing paper                                      |                                  |                                                                  |
| cabinet           | C bag + H bag + J bag + K bag<br>+ printing paper                                      |                                  |                                                                  |
| lampshade         | Cbag                                                                                   |                                  |                                                                  |
| bed               | D bag + H bag+printing paper                                                           |                                  |                                                                  |
| bedside table     | D bag + H bag + J bag+ K bag<br>+ printing paper                                       |                                  |                                                                  |
| small accessories | D bag + H bag + J bag+ K bag<br>+ printing paper                                       |                                  |                                                                  |
| pillow            | H bag+ printing paper                                                                  |                                  |                                                                  |
| washing table     | C bag + H bag + J bag + K bag<br>+ printing paper                                      |                                  |                                                                  |
| bathtub           | C bag + printing paper                                                                 |                                  |                                                                  |
| window            | E bag + printing paper                                                                 |                                  |                                                                  |
| swing             | D bag + H bag + J bag+ printing paper                                                  |                                  |                                                                  |
| wind bell         | Jbag + Kbag + printing paper                                                           |                                  |                                                                  |
| wooden shoes      | G bag + printing paper                                                                 |                                  |                                                                  |
| sushi box         | H bag + printing paper                                                                 |                                  |                                                                  |
| chess table       | D bag + H bag + printing paper                                                         |                                  |                                                                  |
| lampshade         | D bag + J bag+ printing paper                                                          |                                  |                                                                  |
| fish pond         | Gbag+Hbag+Jbag+printingpaper                                                           |                                  |                                                                  |
| lantern           | J bag + printing paper                                                                 |                                  |                                                                  |
| floor & walls     | A bag + E bag + K bag+ printing paper                                                  |                                  |                                                                  |
| ground floor      | E bag + printing paper                                                                 |                                  |                                                                  |
| second floor      | A bag + E bag + F bag + H bag + J bag<br>+ K bag + printing paper                      |                                  |                                                                  |
| periphery         | A bag+ G bag + printing paper                                                          |                                  |                                                                  |
|                   |                                                                                        |                                  |                                                                  |