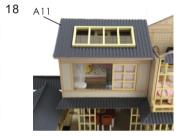

13

Mix H15, H16, H17 together.

Please cover the cotton ball with glue before making it.

11

Installation of dust proof cover (For updated version, the parts need to be purchased separately)

scale 1:10 L04 Transparent cover 32\*20\*0.18cm 2pieces