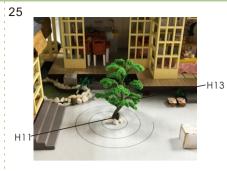

|                                  |                                                                  |



Welcome to the little DIY world, now come with me

#### Thumbnail of material list (reference only)







#### Thumbnail of printing paper & template paper (reference only)









#### Symbol description used











Pay attention to the direction of installation material B





















stick to material A



















































12





















2



G09

G10



















Pay attention to the direction of the light line and the roof.

















put the light wire through the hole as shown.









20









cut out the part below the dotted line











Wall&Installation of battery box









H16

H17





Please cut out J01 according to the template paper before making.

















Knead 10 ~ 12 pieces cotton balls of about 1.5 cm diameter.

13



Mix H15, H16, H17 together.

Please cover the cotton ball with glue before making it.

11



Installation of dust proof cover (For updated version, the parts need to be purchased separately)



scale 1:10 L04 Transparent cover 32\*20\*0.18cm 2pieces



scale 1:10 L05 Transparent cover 21.64\*20\*0.18cm 2pieces



scale 1:10 L06 Transparent cover 32\*22\*0.18cm



1. Tear off kraft paper of each piece of transparent cover.





2.Paste L04,L05 and L06 together to complete the dust proof cover as shown.

15 How to assemble the battery holder Statement: the lamp wires cannot be inse