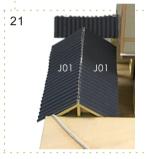

put the light wire through the hole as shown.

20

cut out the part below the dotted line

Wall&Installation of battery box

H16

H17

Please cut out J01 according to the template paper before making.

Knead 10 ~ 12 pieces cotton balls of about 1.5 cm diameter.