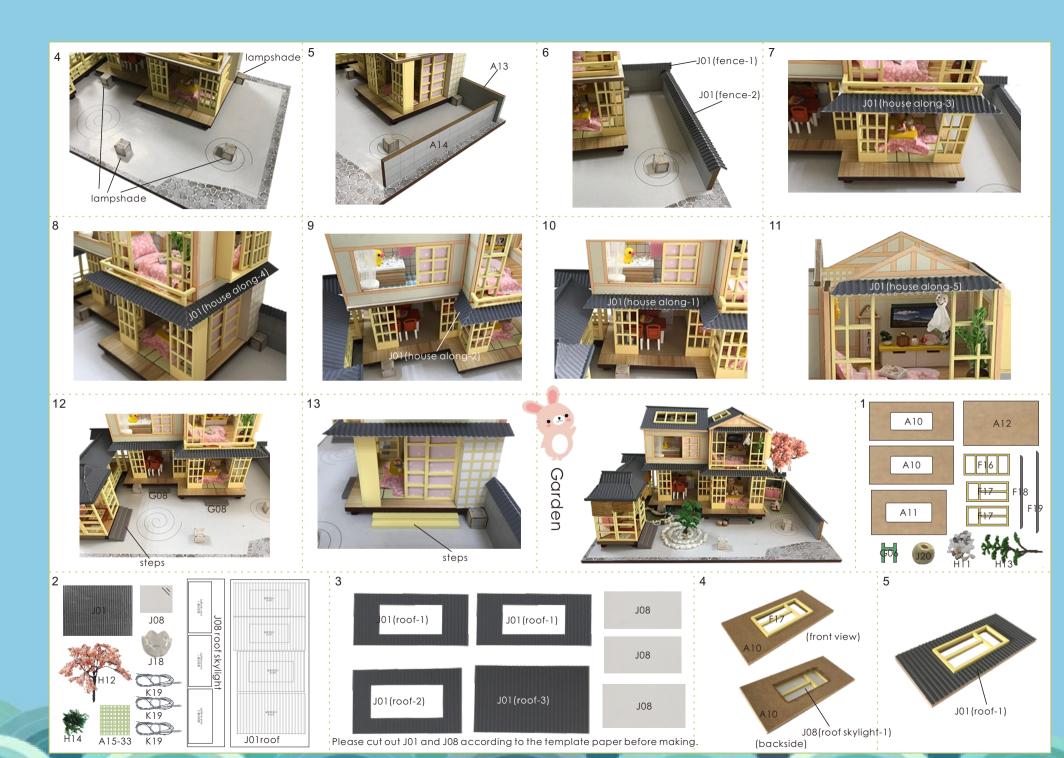

## Example of parts rule:

A01:The parts are directly in the box.;B01:parts in bag B;C01:part in bag C, and so on. (Note: display the printing paper A15-01 in the step: the printing paper is placed directly in the box, part number is A15-01)

## details of minature kit

| Name              | Material package                                                                       | Name                             | Material package                                                 |
|-------------------|----------------------------------------------------------------------------------------|----------------------------------|------------------------------------------------------------------|
| printing paper    | Bag A-A15(All printing and template papers are shown on A15paper, total 4pieces of A3) | pavilion                         | F bag + G bag + J bag + K bag<br>+ printing paper                |
| dining table      | B bag + H bag + J bag + K bag<br>+printing paper                                       | roof&steps<br>&lampshade         | F bag + G bag + J bag + printing paper                           |
| Kitchen cabinet   | B bag + H bag + J bag + K bag<br>+ printing paper                                      | garden                           | A bag + F bag + G bag + H bag + J bag<br>+ K bag+ printing paper |
| cupboard          | B bag + J bag + K bag+ printing paper                                                  | wall&Installation of battery box | G bag + H bag + J bag + K bag<br>+ printing paper                |
| tea table         | B bag + H bag + J bag + K bag<br>+ printing paper                                      |                                  |                                                                  |
| cabinet           | C bag + H bag + J bag + K bag<br>+ printing paper                                      |                                  |                                                                  |
| lampshade         | Cbag                                                                                   |                                  |                                                                  |
| bed               | D bag + H bag+printing paper                                                           |                                  |                                                                  |
| bedside table     | D bag + H bag + J bag+ K bag<br>+ printing paper                                       |                                  |                                                                  |
| small accessories | D bag + H bag + J bag+ K bag<br>+ printing paper                                       |                                  |                                                                  |
| pillow            | H bag+ printing paper                                                                  |                                  |                                                                  |
| washing table     | C bag + H bag + J bag + K bag<br>+ printing paper                                      |                                  |                                                                  |
| bathtub           | C bag + printing paper                                                                 |                                  |                                                                  |
| window            | E bag + printing paper                                                                 |                                  |                                                                  |
| swing             | D bag + H bag + J bag+ printing paper                                                  |                                  |                                                                  |
| wind bell         | Jbag + Kbag + printing paper                                                           |                                  |                                                                  |
| wooden shoes      | G bag + printing paper                                                                 |                                  |                                                                  |
| sushi box         | H bag + printing paper                                                                 |                                  |                                                                  |
| chess table       | D bag + H bag + printing paper                                                         |                                  |                                                                  |
| lampshade         | D bag + J bag+ printing paper                                                          |                                  |                                                                  |
| fish pond         | Gbag+Hbag+Jbag+printingpaper                                                           |                                  |                                                                  |
| lantern           | J bag + printing paper                                                                 |                                  |                                                                  |
| floor & walls     | A bag + E bag + K bag+ printing paper                                                  |                                  |                                                                  |
| ground floor      | E bag + printing paper                                                                 |                                  |                                                                  |
| second floor      | A bag + E bag + F bag + H bag + J bag<br>+ K bag + printing paper                      |                                  |                                                                  |
| periphery         | A bag+ G bag + printing paper                                                          |                                  |                                                                  |
|                   |                                                                                        |                                  |                                                                  |