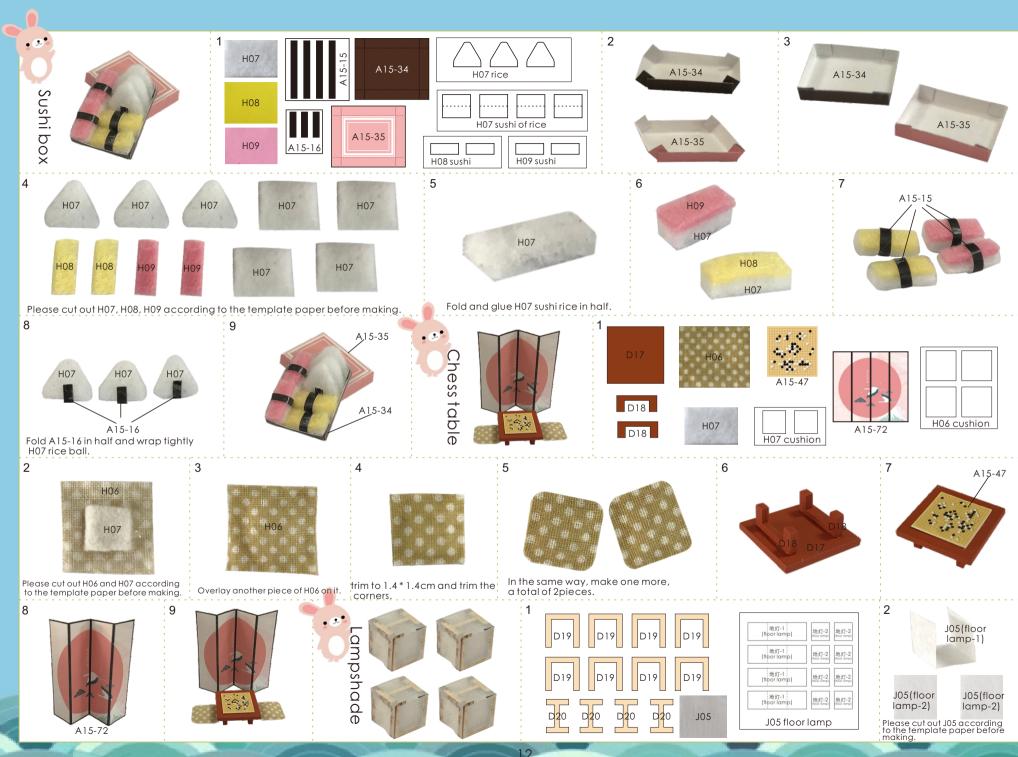

## details of minature kit

| Name              | Material package                                                                       | Name                             | Material package                                                 |
|-------------------|----------------------------------------------------------------------------------------|----------------------------------|------------------------------------------------------------------|
| printing paper    | Bag A-A15(All printing and template papers are shown on A15paper, total 4pieces of A3) | pavilion                         | F bag + G bag + J bag + K bag<br>+ printing paper                |
| dining table      | B bag + H bag + J bag + K bag<br>+printing paper                                       | roof&steps<br>&lampshade         | F bag + G bag + J bag + printing paper                           |
| Kitchen cabinet   | B bag + H bag + J bag + K bag<br>+ printing paper                                      | garden                           | A bag + F bag + G bag + H bag + J bag<br>+ K bag+ printing paper |
| cupboard          | B bag + J bag + K bag+ printing paper                                                  | wall&Installation of battery box | G bag + H bag + J bag + K bag<br>+ printing paper                |
| tea table         | B bag + H bag + J bag + K bag<br>+ printing paper                                      |                                  |                                                                  |
| cabinet           | C bag + H bag + J bag + K bag<br>+ printing paper                                      |                                  |                                                                  |
| lampshade         | Cbag                                                                                   |                                  |                                                                  |
| bed               | D bag + H bag+printing paper                                                           |                                  |                                                                  |
| bedside table     | D bag + H bag + J bag+ K bag<br>+ printing paper                                       |                                  |                                                                  |
| small accessories | D bag + H bag + J bag+ K bag<br>+ printing paper                                       |                                  |                                                                  |
| pillow            | H bag+ printing paper                                                                  |                                  |                                                                  |
| washing table     | C bag + H bag + J bag + K bag<br>+ printing paper                                      |                                  |                                                                  |
| bathtub           | C bag + printing paper                                                                 |                                  |                                                                  |
| window            | E bag + printing paper                                                                 |                                  |                                                                  |
| swing             | D bag + H bag + J bag+ printing paper                                                  |                                  |                                                                  |
| wind bell         | Jbag + Kbag + printing paper                                                           |                                  |                                                                  |
| wooden shoes      | G bag + printing paper                                                                 |                                  |                                                                  |
| sushi box         | H bag + printing paper                                                                 |                                  |                                                                  |
| chess table       | D bag + H bag + printing paper                                                         |                                  |                                                                  |
| lampshade         | D bag + J bag+ printing paper                                                          |                                  |                                                                  |
| fish pond         | Gbag+Hbag+Jbag+printingpaper                                                           |                                  |                                                                  |
| lantern           | J bag + printing paper                                                                 |                                  |                                                                  |
| floor & walls     | A bag + E bag + K bag+ printing paper                                                  |                                  |                                                                  |
| ground floor      | E bag + printing paper                                                                 |                                  |                                                                  |
| second floor      | A bag + E bag + F bag + H bag + J bag<br>+ K bag + printing paper                      |                                  |                                                                  |
| periphery         | A bag+ G bag + printing paper                                                          |                                  |                                                                  |
|                   |                                                                                        |                                  |                                                                  |