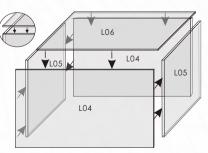

13

Mix H15, H16, H17 together.

Please cover the cotton ball with glue before making it.

11

Installation of dust proof cover (For updated version, the parts need to be purchased separately)

scale 1:10 L04 Transparent cover 32\*20\*0.18cm 2pieces

scale 1:10 L05 Transparent cover 21.64\*20\*0.18cm 2pieces

scale 1:10 L06 Transparent cover 32\*22\*0.18cm

1. Tear off kraft paper of each piece of transparent cover.

2.Paste L04,L05 and L06 together to complete the dust proof cover as shown.