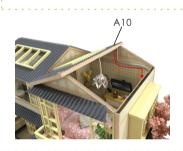

#### Symbol description used

Pay attention to the direction of installation material B

stick to material A

12

2

G09

G10

Pay attention to the direction of the light line and the roof.