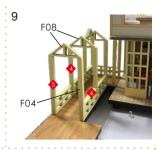

put the light wire through the hole as shown.

20

cut out the part below the dotted line

Wall&Installation of battery box

H16

H17

Please cut out J01 according to the template paper before making.

Knead 10 ~ 12 pieces cotton balls of about 1.5 cm diameter.