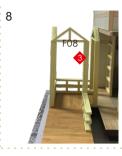

put the light wire through the hole as shown.

20

cut out the part below the dotted line

Wall&Installation of battery box

H16

H17

Please cut out J01 according to the template paper before making.

Knead 10 ~ 12 pieces cotton balls of about 1.5 cm diameter.