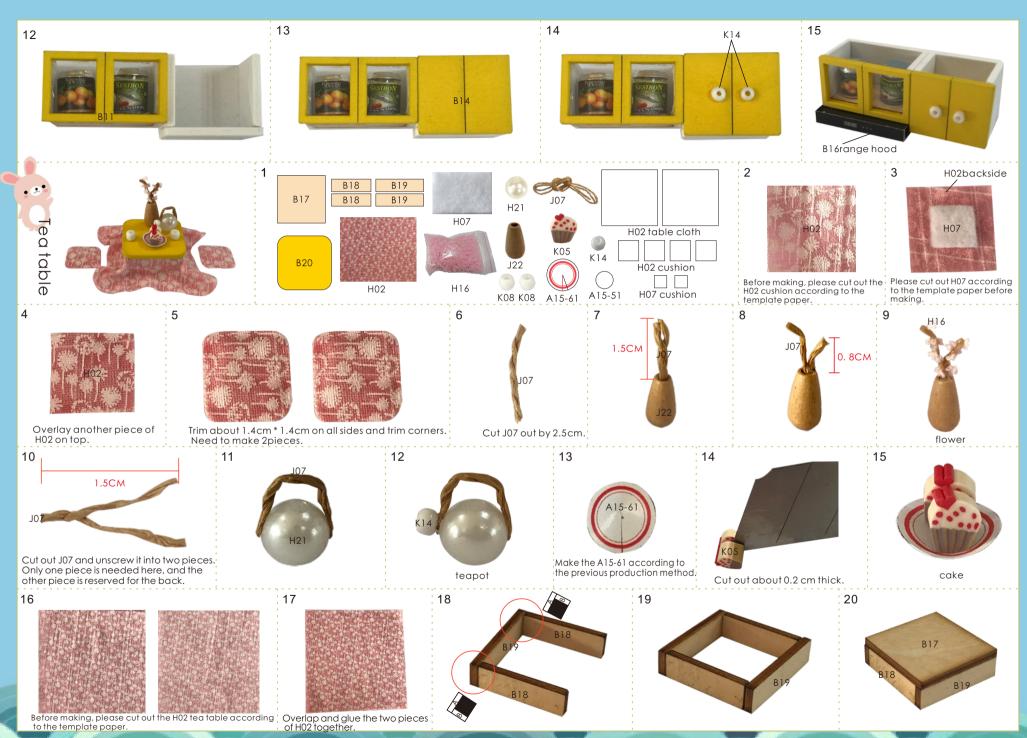

## Example of parts rule:

A01:The parts are directly in the box.;B01:parts in bag B;C01:part in bag C, and so on. (Note: display the printing paper A15-01 in the step: the printing paper is placed directly in the box, part number is A15-01)