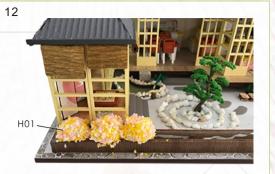

put the light wire through the hole as shown.

20

cut out the part below the dotted line

Wall&Installation of battery box

H16

H17

Please cut out J01 according to the template paper before making.

Knead 10 ~ 12 pieces cotton balls of about 1.5 cm diameter.

13

Mix H15, H16, H17 together.

Please cover the cotton ball with glue before making it.

11

Installation of dust proof cover (For updated version, the parts need to be purchased separately)

scale 1:10 L04 Transparent cover 32\*20\*0.18cm 2pieces