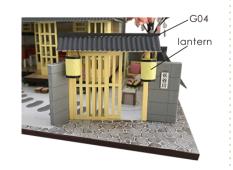

|



Welcome to the little DIY world, now come with me

#### Thumbnail of material list (reference only)







#### Thumbnail of printing paper & template paper (reference only)









#### Symbol description used











Pay attention to the direction of installation material B





















stick to material A



















































12





















2



G09

G10



















Pay attention to the direction of the light line and the roof.

















put the light wire through the hole as shown.









20









cut out the part below the dotted line











Wall&Installation of battery box









H16

H17





Please cut out J01 according to the template paper before making.

















Knead 10 ~ 12 pieces cotton balls of about 1.5 cm diameter.

13



Mix H15, H16, H17 together.

Please cover the cotton ball with glue before making it.

11



Installation of dust proof cover (For updated version, the parts need to be purchased separately)



scale 1:10 L04 Transparent cover 32\*20\*0.18cm 2pieces



scale 1:10 L05 Transparent cover 21.64\*20\*0.18cm 2pieces



scale 1:10 L06 Transparent cover 32\*22\*0.18cm



1. Tear off kraft paper of each piece of transparent cover.





2.Paste L04,L05 and L06 together to complete the dust proof cover as shown.

15 How to assemble the battery holder Statement: the lamp wires cannot be inserted into the output socket. statement: the lamp wires cannot be inserted into the culput socket.

- Can use 7 botteries

- Please notice the p