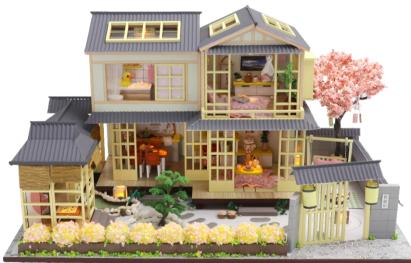

|                                  |                                                                  |



Welcome to the little DIY world, now come with me

#### Thumbnail of material list (reference only)







#### Thumbnail of printing paper & template paper (reference only)









#### Symbol description used











Pay attention to the direction of installation material B





















stick to material A



















































12





















2



G09

G10



















Pay attention to the direction of the light line and the roof.

















put the light wire through the hole as shown.









20









cut out the part below the dotted line











Wall&Installation of battery box









H16

H17





Please cut out J01 according to the template paper before making.

















Knead 10 ~ 12 pieces cotton balls of about 1.5 cm diameter.

13



Mix H15, H16, H17 together.

Please cover the cotton ball with glue before making it.

11



Installation of dust proof cover (For updated version, the parts need to be purchased separately)



scale 1:10 L04 Transparent cover 32\*20\*0.18cm 2pieces



scale 1:10 L05 Transparent cover 21.64\*20\*0.18cm 2pieces



scale 1:10 L06 Transparent cover 32\*22\*0.18cm



1. Tear off kraft paper of each piece of transparent cover.





2.Paste L04,L05 and L06 together to complete the dust proof cover as shown.

15 How to assemble the battery holder Statement: the lamp wires cannot be inserted into the output socket. statement: th