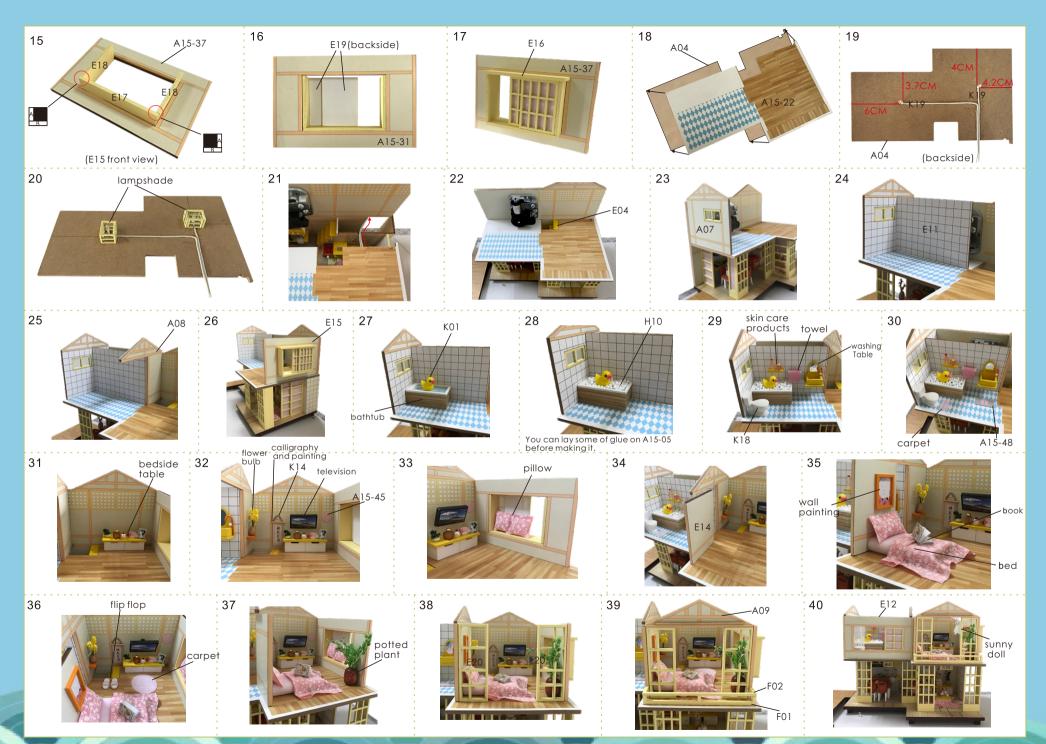

## Example of parts rule:

A01:The parts are directly in the box.;B01:parts in bag B;C01:part in bag C, and so on. (Note: display the printing paper A15-01 in the step: the printing paper is placed directly in the box, part number is A15-01)