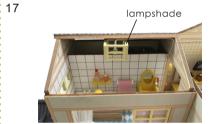

13

Mix H15, H16, H17 together.

Please cover the cotton ball with glue before making it.

11

Installation of dust proof cover (For updated version, the parts need to be purchased separately)

scale 1:10 L04 Transparent cover 32\*20\*0.18cm 2pieces