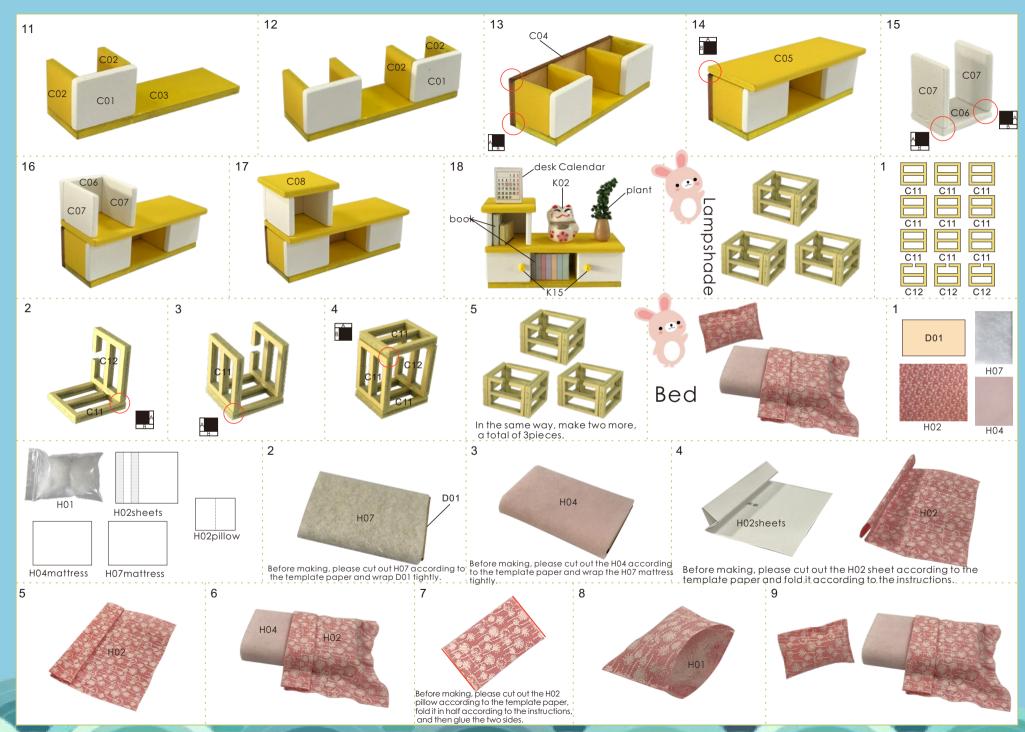

## Example of parts rule:

A01:The parts are directly in the box.;B01:parts in bag B;C01:part in bag C, and so on. (Note: display the printing paper A15-01 in the step: the printing paper is placed directly in the box, part number is A15-01)

## details of minature kit

| Name              | Material package                                                                       | Name                             | Material package                                                 |
|-------------------|----------------------------------------------------------------------------------------|----------------------------------|------------------------------------------------------------------|
| printing paper    | Bag A-A15(All printing and template papers are shown on A15paper, total 4pieces of A3) | pavilion                         | F bag + G bag + J bag + K bag<br>+ printing paper                |
| dining table      | B bag + H bag + J bag + K bag<br>+printing paper                                       | roof&steps<br>&lampshade         | F bag + G bag + J bag + printing paper                           |
| Kitchen cabinet   | B bag + H bag + J bag + K bag<br>+ printing paper                                      | garden                           | A bag + F bag + G bag + H bag + J bag<br>+ K bag+ printing paper |
| cupboard          | B bag + J bag + K bag+ printing paper                                                  | wall&Installation of battery box | G bag + H bag + J bag + K bag<br>+ printing paper                |
| tea table         | B bag + H bag + J bag + K bag<br>+ printing paper                                      |                                  |                                                                  |
| cabinet           | C bag + H bag + J bag + K bag<br>+ printing paper                                      |                                  |                                                                  |
| lampshade         | Cbag                                                                                   |                                  |                                                                  |
| bed               | D bag + H bag+printing paper                                                           |                                  |                                                                  |
| bedside table     | D bag + H bag + J bag+ K bag<br>+ printing paper                                       |                                  |                                                                  |
| small accessories | D bag + H bag + J bag+ K bag<br>+ printing paper                                       |                                  |                                                                  |
| pillow            | H bag+ printing paper                                                                  |                                  |                                                                  |
| washing table     | C bag + H bag + J bag + K bag<br>+ printing paper                                      |                                  |                                                                  |
| bathtub           | C bag + printing paper                                                                 |                                  |                                                                  |
| window            | E bag + printing paper                                                                 |                                  |                                                                  |
| swing             | D bag + H bag + J bag+ printing paper                                                  |                                  |                                                                  |
| wind bell         | Jbag + Kbag + printing paper                                                           |                                  |                                                                  |
| wooden shoes      | G bag + printing paper                                                                 |                                  |                                                                  |
| sushi box         | H bag + printing paper                                                                 |                                  |                                                                  |
| chess table       | D bag + H bag + printing paper                                                         |                                  |                                                                  |
| lampshade         | D bag + J bag+ printing paper                                                          |                                  |                                                                  |
| fish pond         | Gbag+Hbag+Jbag+printingpaper                                                           |                                  |                                                                  |
| lantern           | J bag + printing paper                                                                 |                                  |                                                                  |
| floor & walls     | A bag + E bag + K bag+ printing paper                                                  |                                  |                                                                  |
| ground floor      | E bag + printing paper                                                                 |                                  |                                                                  |
| second floor      | A bag + E bag + F bag + H bag + J bag<br>+ K bag + printing paper                      |                                  |                                                                  |
| periphery         | A bag+ G bag + printing paper                                                          |                                  |                                                                  |
|                   |                                                                                        |                                  |                                                                  |