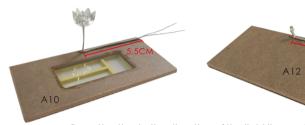

put the light wire through the hole as shown.

20

cut out the part below the dotted line

Wall&Installation of battery box

H16

H17

Please cut out J01 according to the template paper before making.

Knead 10 ~ 12 pieces cotton balls of about 1.5 cm diameter.