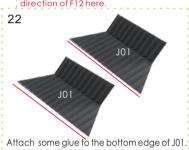

put the light wire through the hole as shown.

20

cut out the part below the dotted line

Wall&Installation of battery box

H16

H17

Please cut out J01 according to the template paper before making.

Knead 10 ~ 12 pieces cotton balls of about 1.5 cm diameter.