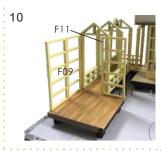

#### Symbol description used

Pay attention to the direction of installation material B

stick to material A

12

2

G09

G10

Pay attention to the direction of the light line and the roof.