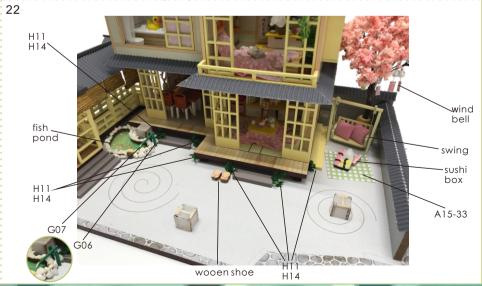

## details of minature kit

| Name              | Material package                                                                       | Name                             | Material package                                                 |
|-------------------|----------------------------------------------------------------------------------------|----------------------------------|------------------------------------------------------------------|
| printing paper    | Bag A-A15(All printing and template papers are shown on A15paper, total 4pieces of A3) | pavilion                         | F bag + G bag + J bag + K bag<br>+ printing paper                |
| dining table      | B bag + H bag + J bag + K bag<br>+printing paper                                       | roof&steps<br>&lampshade         | F bag + G bag + J bag + printing paper                           |
| Kitchen cabinet   | B bag + H bag + J bag + K bag<br>+ printing paper                                      | garden                           | A bag + F bag + G bag + H bag + J bag<br>+ K bag+ printing paper |
| cupboard          | B bag + J bag + K bag+ printing paper                                                  | wall&Installation of battery box | G bag + H bag + J bag + K bag<br>+ printing paper                |
| tea table         | B bag + H bag + J bag + K bag<br>+ printing paper                                      |                                  |                                                                  |
| cabinet           | C bag + H bag + J bag + K bag<br>+ printing paper                                      |                                  |                                                                  |
| lampshade         | Cbag                                                                                   |                                  |                                                                  |
| bed               | D bag + H bag+printing paper                                                           |                                  |                                                                  |
| bedside table     | D bag + H bag + J bag+ K bag<br>+ printing paper                                       |                                  |                                                                  |
| small accessories | D bag + H bag + J bag+ K bag<br>+ printing paper                                       |                                  |                                                                  |
| pillow            | H bag+ printing paper                                                                  |                                  |                                                                  |
| washing table     | C bag + H bag + J bag + K bag<br>+ printing paper                                      |                                  |                                                                  |
| bathtub           | C bag + printing paper                                                                 |                                  |                                                                  |
| window            | E bag + printing paper                                                                 |                                  |                                                                  |
| swing             | D bag + H bag + J bag+ printing paper                                                  |                                  |                                                                  |
| wind bell         | Jbag + Kbag + printing paper                                                           |                                  |                                                                  |
| wooden shoes      | G bag + printing paper                                                                 |                                  |                                                                  |
| sushi box         | H bag + printing paper                                                                 |                                  |                                                                  |
| chess table       | D bag + H bag + printing paper                                                         |                                  |                                                                  |
| lampshade         | D bag + J bag+ printing paper                                                          |                                  |                                                                  |
| fish pond         | Gbag+Hbag+Jbag+printingpaper                                                           |                                  |                                                                  |
| lantern           | J bag + printing paper                                                                 |                                  |                                                                  |
| floor & walls     | A bag + E bag + K bag+ printing paper                                                  |                                  |                                                                  |
| ground floor      | E bag + printing paper                                                                 |                                  |                                                                  |
| second floor      | A bag + E bag + F bag + H bag + J bag<br>+ K bag + printing paper                      |                                  |                                                                  |
| periphery         | A bag+ G bag + printing paper                                                          |                                  |                                                                  |
|                   |                                                                                        |                                  |                                                                  |