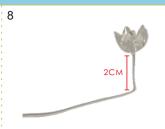

#### Symbol description used

Pay attention to the direction of installation material B

stick to material A

12

2

G09

G10

Pay attention to the direction of the light line and the roof.