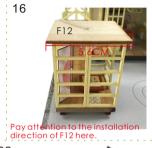

#### Symbol description used

Pay attention to the direction of installation material B

stick to material A

12

2

G09

G10

Pay attention to the direction of the light line and the roof.