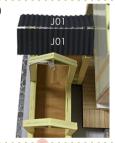

put the light wire through the hole as shown.

20

cut out the part below the dotted line

Wall&Installation of battery box

H16

H17

Please cut out J01 according to the template paper before making.

Knead 10 ~ 12 pieces cotton balls of about 1.5 cm diameter.