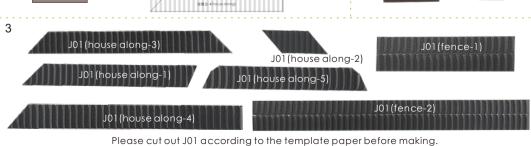

put the light wire through the hole as shown.

20

cut out the part below the dotted line

Wall&Installation of battery box

H16

H17

Please cut out J01 according to the template paper before making.

Knead 10 ~ 12 pieces cotton balls of about 1.5 cm diameter.