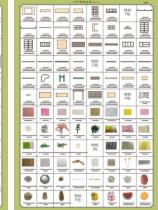

|
| second floor      | A bag + E bag + F bag + H bag + J bag<br>+ K bag + printing paper                      |                                  |                                                                  |
| periphery         | A bag+ G bag + printing paper                                                          |                                  |                                                                  |
|                   |                                                                                        |                                  |                                                                  |



Welcome to the little DIY world, now come with me

#### Thumbnail of material list (reference only)







#### Thumbnail of printing paper & template paper (reference only)









#### Symbol description used











Pay attention to the direction of installation material B





















stick to material A



















































12





















2



G09

G10



















Pay attention to the direction of the light line and the roof.

















put the light wire through the hole as shown.









20









cut out the part below the dotted line











Wall&Installation of battery box









H16

H17





Please cut out J01 according to the template paper before making.

















Knead 10 ~ 12 pieces cotton balls of about 1.5 cm diameter.

13



Mix H15, H16, H17 together.

Please cover the cotton ball with glue be