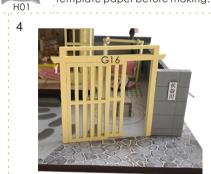

put the light wire through the hole as shown.

20

cut out the part below the dotted line

Wall&Installation of battery box

H16

H17

Please cut out J01 according to the template paper before making.

Knead 10 ~ 12 pieces cotton balls of about 1.5 cm diameter.