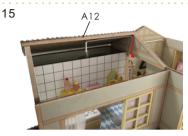

put the light wire through the hole as shown.

20

cut out the part below the dotted line

Wall&Installation of battery box

H16

H17

Please cut out J01 according to the template paper before making.

Knead 10 ~ 12 pieces cotton balls of about 1.5 cm diameter.