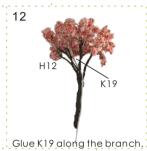

put the light wire through the hole as shown.

20

cut out the part below the dotted line

Wall&Installation of battery box

H16

H17

Please cut out J01 according to the template paper before making.

Knead 10 ~ 12 pieces cotton balls of about 1.5 cm diameter.