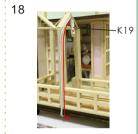

put the light wire through the hole as shown.

20

cut out the part below the dotted line

Wall&Installation of battery box

H16

H17

Please cut out J01 according to the template paper before making.

Knead 10 ~ 12 pieces cotton balls of about 1.5 cm diameter.