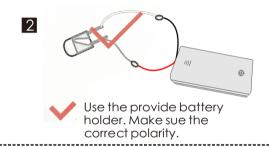

# How to assemble the battery holder

15 How to assemble the battery holder Statement: the lamp wires cannot be inserted into the output socket. statement: the lamp wires cannot be inserted into the culput socket.

- Can use 7 botteries

- Please notice the place of anode and cathode when pit in the batteries

Do not mix new batteries in use with semi-used batteries - - Run out of battery should be removed from the toy

- The power shall not be short circuit . Twist the following wire together:
(I) BLACK wire from the battery box with the WHITE wire from LED bulb.
(II) RED wire from the battery box with the GREY wire from LED bulb. 4. Roll and seal the duly twist copper with the white tape provided. 1. Trim all the LED wiring to the same length Place the battery box in the allocated space. 2.Use a craft blade to carefully skim over the plastic to bare the copper wire. Twist the same color wire together.