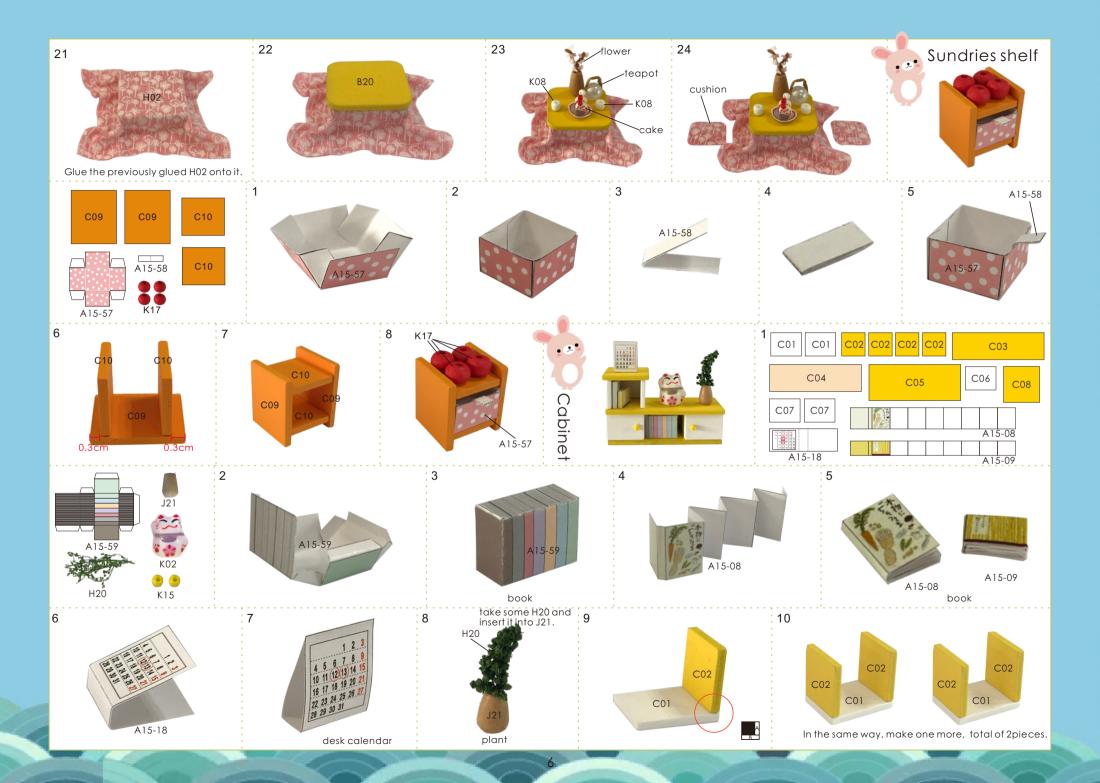

## Example of parts rule:

A01:The parts are directly in the box.;B01:parts in bag B;C01:part in bag C, and so on. (Note: display the printing paper A15-01 in the step: the printing paper is placed directly in the box, part number is A15-01)

## details of minature kit

| Name              | Material package                                                                       | Name                             | Material package                                                 |
|-------------------|----------------------------------------------------------------------------------------|----------------------------------|------------------------------------------------------------------|
| printing paper    | Bag A-A15(All printing and template papers are shown on A15paper, total 4pieces of A3) | pavilion                         | F bag + G bag + J bag + K bag<br>+ printing paper                |
| dining table      | B bag + H bag + J bag + K bag<br>+printing paper                                       | roof&steps<br>&lampshade         | F bag + G bag + J bag + printing paper                           |
| Kitchen cabinet   | B bag + H bag + J bag + K bag<br>+ printing paper                                      | garden                           | A bag + F bag + G bag + H bag + J bag<br>+ K bag+ printing paper |
| cupboard          | B bag + J bag + K bag+ printing paper                                                  | wall&Installation of battery box | G bag + H bag + J bag + K bag<br>+ printing paper                |
| tea table         | B bag + H bag + J bag + K bag<br>+ printing paper                                      |                                  |                                                                  |
| cabinet           | C bag + H bag + J bag + K bag<br>+ printing paper                                      |                                  |                                                                  |
| lampshade         | Cbag                                                                                   |                                  |                                                                  |
| bed               | D bag + H bag+printing paper                                                           |                                  |                                                                  |
| bedside table     | D bag + H bag + J bag+ K bag<br>+ printing paper                                       |                                  |                                                                  |
| small accessories | D bag + H bag + J bag+ K bag<br>+ printing paper                                       |                                  |                                                                  |
| pillow            | H bag+ printing paper                                                                  |                                  |                                                                  |
| washing table     | C bag + H bag + J bag + K bag<br>+ printing paper                                      |                                  |                                                                  |
| bathtub           | C bag + printing paper                                                                 |                                  |                                                                  |
| window            | E bag + printing paper                                                                 |                                  |                                                                  |
| swing             | D bag + H bag + J bag+ printing paper                                                  |                                  |                                                                  |
| wind bell         | Jbag + Kbag + printing paper                                                           |                                  |                                                                  |
| wooden shoes      | G bag + printing paper                                                                 |                                  |                                                                  |
| sushi box         | H bag + printing paper                                                                 |                                  |                                                                  |
| chess table       | D bag + H bag + printing paper                                                         |                                  |                                                                  |
| lampshade         | D bag + J bag+ printing paper                                                          |                                  |                                                                  |
| fish pond         | Gbag+Hbag+Jbag+printingpaper                                                           |                                  |                                                                  |
| lantern           | J bag + printing paper                                                                 |                                  |                                                                  |
| floor & walls     | A bag + E bag + K bag+ printing paper                                                  |                                  |                                                                  |
| ground floor      | E bag + printing paper                                                                 |                                  |                                                                  |
| second floor      | A bag + E bag + F bag + H bag + J bag<br>+ K bag + printing paper                      |                                  |                                                                  |
| periphery         | A bag+ G bag + printing paper                                                          |                                  |                                                                  |
|                   |                                                                                        |                                  |                                                                  |