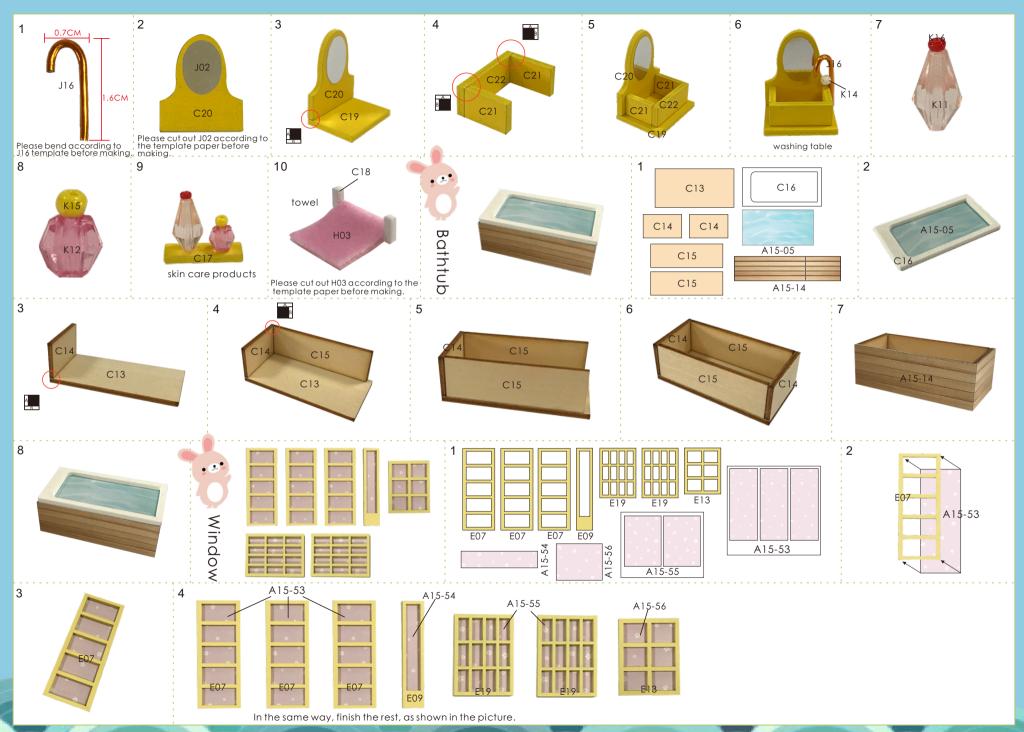

## details of minature kit

| Name              | Material package                                                                       | Name                             | Material package                                                 |
|-------------------|----------------------------------------------------------------------------------------|----------------------------------|------------------------------------------------------------------|
| printing paper    | Bag A-A15(All printing and template papers are shown on A15paper, total 4pieces of A3) | pavilion                         | F bag + G bag + J bag + K bag<br>+ printing paper                |
| dining table      | B bag + H bag + J bag + K bag<br>+printing paper                                       | roof&steps<br>&lampshade         | F bag + G bag + J bag + printing paper                           |
| Kitchen cabinet   | B bag + H bag + J bag + K bag<br>+ printing paper                                      | garden                           | A bag + F bag + G bag + H bag + J bag<br>+ K bag+ printing paper |
| cupboard          | B bag + J bag + K bag+ printing paper                                                  | wall&Installation of battery box | G bag + H bag + J bag + K bag<br>+ printing paper                |
| tea table         | B bag + H bag + J bag + K bag<br>+ printing paper                                      |                                  |                                                                  |
| cabinet           | C bag + H bag + J bag + K bag<br>+ printing paper                                      |                                  |                                                                  |
| lampshade         | Cbag                                                                                   |                                  |                                                                  |
| bed               | D bag + H bag+printing paper                                                           |                                  |                                                                  |
| bedside table     | D bag + H bag + J bag+ K bag<br>+ printing paper                                       |                                  |                                                                  |
| small accessories | D bag + H bag + J bag+ K bag<br>+ printing paper                                       |                                  |                                                                  |
| pillow            | H bag+ printing paper                                                                  |                                  |                                                                  |
| washing table     | C bag + H bag + J bag + K bag<br>+ printing paper                                      |                                  |                                                                  |
| bathtub           | C bag + printing paper                                                                 |                                  |                                                                  |
| window            | E bag + printing paper                                                                 |                                  |                                                                  |
| swing             | D bag + H bag + J bag+ printing paper                                                  |                                  |                                                                  |
| wind bell         | Jbag + Kbag + printing paper                                                           |                                  |                                                                  |
| wooden shoes      | G bag + printing paper                                                                 |                                  |                                                                  |
| sushi box         | H bag + printing paper                                                                 |                                  |                                                                  |
| chess table       | D bag + H bag + printing paper                                                         |                                  |                                                                  |
| lampshade         | D bag + J bag+ printing paper                                                          |                                  |                                                                  |
| fish pond         | Gbag+Hbag+Jbag+printingpaper                                                           |                                  |                                                                  |
| lantern           | J bag + printing paper                                                                 |                                  |                                                                  |
| floor & walls     | A bag + E bag + K bag+ printing paper                                                  |                                  |                                                                  |
| ground floor      | E bag + printing paper                                                                 |                                  |                                                                  |
| second floor      | A bag + E bag + F bag + H bag + J bag<br>+ K bag + printing paper                      |                                  |                                                                  |
| periphery         | A bag+ G bag + printing paper                                                          |                                  |                                                                  |
|                   |                                                                                        |                                  |                                                                  |