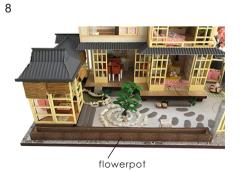

|



Welcome to the little DIY world, now come with me

#### Thumbnail of material list (reference only)







#### Thumbnail of printing paper & template paper (reference only)









#### Symbol description used











Pay attention to the direction of installation material B





















stick to material A



















































12





















2



G09

G10



















Pay attention to the direction of the light line and the roof.

















put the light wire through the hole as shown.









20









cut out the part below the dotted line











Wall&Installation of battery box









H16

H17





Please cut out J01 according to the template paper before making.

















Knead 10 ~ 12 pieces cotton balls of about 1.5 cm diameter.

13



Mix H15, H16, H17 together.

Please cover the cotton ball with glue before making it.

11



Installation of dust proof cover (For updated version, the parts need to be purchased separately)



scale 1:10 L04 Transparent cover 32\*20\*0.18cm 2pieces



scale 1:10 L05 Transparent cover 21.64\*20\*0.18cm 2pieces



scale 1:10 L06 Transparent cover 32\*22\*0.18cm



1. Tear off kraft paper of each piece of transparent cover.





2.Paste L04,L05 and L06 together to complete the dust proof cover as shown.

15 How to assemble the battery holder Statement: the lamp wires cannot be inserted into the output socket. statement: the lamp wires cannot be inserted into the culput socket.

- Can use 7 botteries

- Please notice the pla