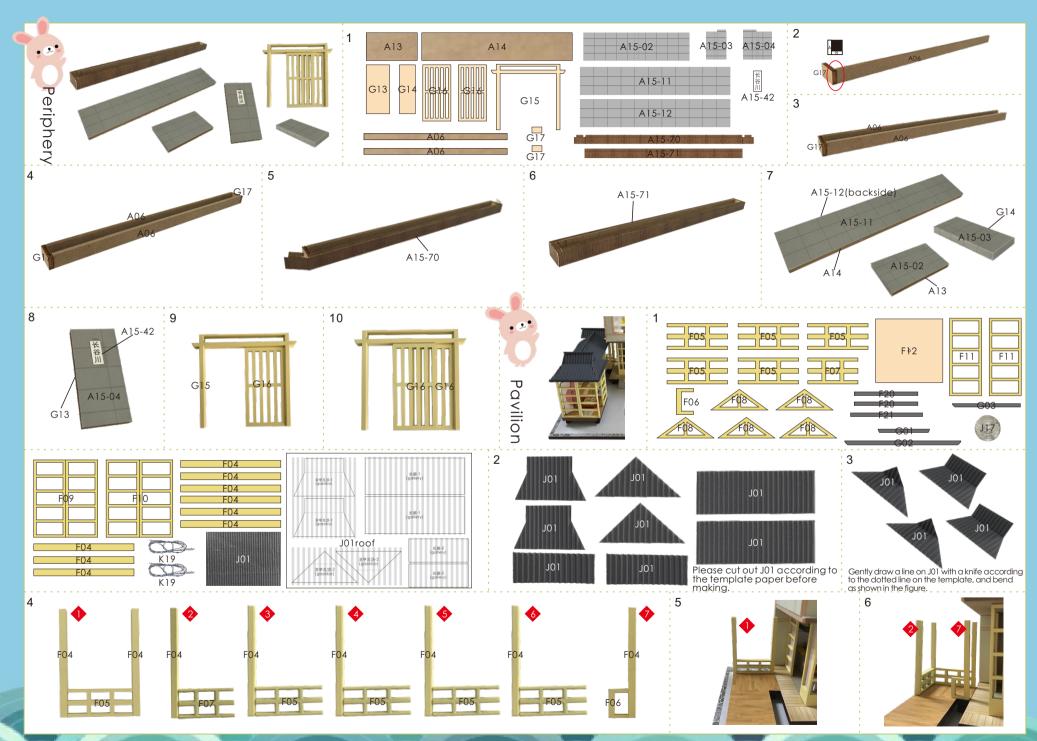

## Example of parts rule:

A01:The parts are directly in the box.;B01:parts in bag B;C01:part in bag C, and so on. (Note: display the printing paper A15-01 in the step: the printing paper is placed directly in the box, part number is A15-01)

## details of minature kit

| Name              | Material package                                                                       | Name                             | Material package                                                 |
|-------------------|----------------------------------------------------------------------------------------|----------------------------------|------------------------------------------------------------------|
| printing paper    | Bag A-A15(All printing and template papers are shown on A15paper, total 4pieces of A3) | pavilion                         | F bag + G bag + J bag + K bag<br>+ printing paper                |
| dining table      | B bag + H bag + J bag + K bag<br>+printing paper                                       | roof&steps<br>&lampshade         | F bag + G bag + J bag + printing paper                           |
| Kitchen cabinet   | B bag + H bag + J bag + K bag<br>+ printing paper                                      | garden                           | A bag + F bag + G bag + H bag + J bag<br>+ K bag+ printing paper |
| cupboard          | B bag + J bag + K bag+ printing paper                                                  | wall&Installation of battery box | G bag + H bag + J bag + K bag<br>+ printing paper                |
| tea table         | B bag + H bag + J bag + K bag<br>+ printing paper                                      |                                  |                                                                  |
| cabinet           | C bag + H bag + J bag + K bag<br>+ printing paper                                      |                                  |                                                                  |
| lampshade         | Cbag                                                                                   |                                  |                                                                  |
| bed               | D bag + H bag+printing paper                                                           |                                  |                                                                  |
| bedside table     | D bag + H bag + J bag+ K bag<br>+ printing paper                                       |                                  |                                                                  |
| small accessories | D bag + H bag + J bag+ K bag<br>+ printing paper                                       |                                  |                                                                  |
| pillow            | H bag+ printing paper                                                                  |                                  |                                                                  |
| washing table     | C bag + H bag + J bag + K bag<br>+ printing paper                                      |                                  |                                                                  |
| bathtub           | C bag + printing paper                                                                 |                                  |                                                                  |
| window            | E bag + printing paper                                                                 |                                  |                                                                  |
| swing             | D bag + H bag + J bag+ printing paper                                                  |                                  |                                                                  |
| wind bell         | Jbag + Kbag + printing paper                                                           |                                  |                                                                  |
| wooden shoes      | G bag + printing paper                                                                 |                                  |                                                                  |
| sushi box         | H bag + printing paper                                                                 |                                  |                                                                  |
| chess table       | D bag + H bag + printing paper                                                         |                                  |                                                                  |
| lampshade         | D bag + J bag+ printing paper                                                          |                                  |                                                                  |
| fish pond         | Gbag+Hbag+Jbag+printingpaper                                                           |                                  |                                                                  |
| lantern           | J bag + printing paper                                                                 |                                  |                                                                  |
| floor & walls     | A bag + E bag + K bag+ printing paper                                                  |                                  |                                                                  |
| ground floor      | E bag + printing paper                                                                 |                                  |                                                                  |
| second floor      | A bag + E bag + F bag + H bag + J bag<br>+ K bag + printing paper                      |                                  |                                                                  |
| periphery         | A bag+ G bag + printing paper                                                          |                                  |                                                                  |
|                   |                                                                                        |                                  |                                                                  |