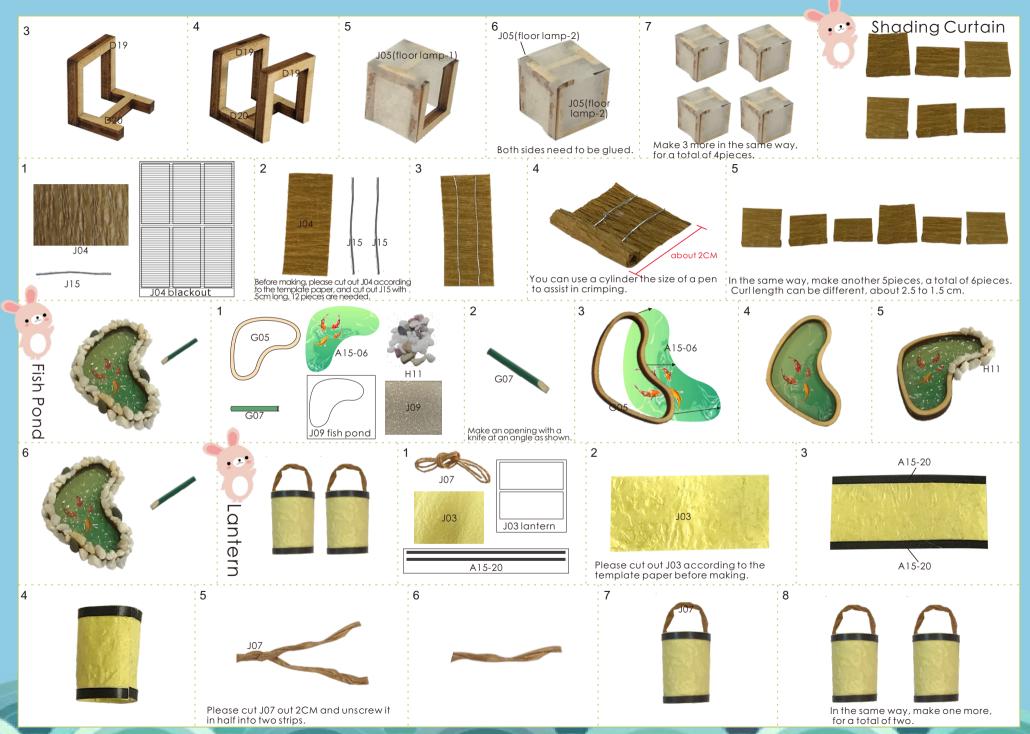

## details of minature kit

| Name              | Material package                                                                       | Name                             | Material package                                                 |
|-------------------|----------------------------------------------------------------------------------------|----------------------------------|------------------------------------------------------------------|
| printing paper    | Bag A-A15(All printing and template papers are shown on A15paper, total 4pieces of A3) | pavilion                         | F bag + G bag + J bag + K bag<br>+ printing paper                |
| dining table      | B bag + H bag + J bag + K bag<br>+printing paper                                       | roof&steps<br>&lampshade         | F bag + G bag + J bag + printing paper                           |
| Kitchen cabinet   | B bag + H bag + J bag + K bag<br>+ printing paper                                      | garden                           | A bag + F bag + G bag + H bag + J bag<br>+ K bag+ printing paper |
| cupboard          | B bag + J bag + K bag+ printing paper                                                  | wall&Installation of battery box | G bag + H bag + J bag + K bag<br>+ printing paper                |
| tea table         | B bag + H bag + J bag + K bag<br>+ printing paper                                      |                                  |                                                                  |
| cabinet           | C bag + H bag + J bag + K bag<br>+ printing paper                                      |                                  |                                                                  |
| lampshade         | Cbag                                                                                   |                                  |                                                                  |
| bed               | D bag + H bag+printing paper                                                           |                                  |                                                                  |
| bedside table     | D bag + H bag + J bag+ K bag<br>+ printing paper                                       |                                  |                                                                  |
| small accessories | D bag + H bag + J bag+ K bag<br>+ printing paper                                       |                                  |                                                                  |
| pillow            | H bag+ printing paper                                                                  |                                  |                                                                  |
| washing table     | C bag + H bag + J bag + K bag<br>+ printing paper                                      |                                  |                                                                  |
| bathtub           | C bag + printing paper                                                                 |                                  |                                                                  |
| window            | E bag + printing paper                                                                 |                                  |                                                                  |
| swing             | D bag + H bag + J bag+ printing paper                                                  |                                  |                                                                  |
| wind bell         | Jbag + Kbag + printing paper                                                           |                                  |                                                                  |
| wooden shoes      | G bag + printing paper                                                                 |                                  |                                                                  |
| sushi box         | H bag + printing paper                                                                 |                                  |                                                                  |
| chess table       | D bag + H bag + printing paper                                                         |                                  |                                                                  |
| lampshade         | D bag + J bag+ printing paper                                                          |                                  |                                                                  |
| fish pond         | Gbag+Hbag+Jbag+printingpaper                                                           |                                  |                                                                  |
| lantern           | J bag + printing paper                                                                 |                                  |                                                                  |
| floor & walls     | A bag + E bag + K bag+ printing paper                                                  |                                  |                                                                  |
| ground floor      | E bag + printing paper                                                                 |                                  |                                                                  |
| second floor      | A bag + E bag + F bag + H bag + J bag<br>+ K bag + printing paper                      |                                  |                                                                  |
| periphery         | A bag+ G bag + printing paper                                                          |                                  |                                                                  |
|                   |                                                                                        |                                  |                                                                  |