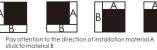

## Example of parts rule:

A01:The parts are directly in the box.;B01:parts in bag B;C01:part in bag C, and so on. (Note: display the printing paper A15-01 in the step: the printing paper is placed directly in the box, part number is A15-01)