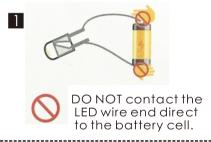

# Testing on LED function

Be sure to test the LED lights before making the lighting, note that the LED white wire to the negative, gray wire to the positive reference to the following figure operation test.

Do not mix new batteries in use with semi-used batteries - - Run out of battery should be removed from the toy

- The power shall not be short circuit . Twist the following wire together:
(I) BLACK wire from the battery box with the WHITE wire from LED bulb.
(II) RED wire from the battery box with the GREY wire from LED bulb. 4. Roll and seal the duly twist copper with the white tape provided. 1. Trim all the LED wiring to the same length Place the battery box in the allocated space. 2.Use a craft blade to carefully skim over the plastic to bare the copper wire. Twist the same color wire together.