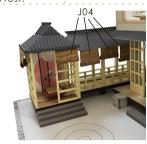

#### Symbol description used

Pay attention to the direction of installation material B

stick to material A

12

2

G09

G10

Pay attention to the direction of the light line and the roof.