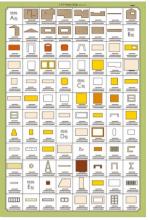

|
| second floor      | A bag + E bag + F bag + H bag + J bag<br>+ K bag + printing paper                      |                                  |                                                                  |
| periphery         | A bag+ G bag + printing paper                                                          |                                  |                                                                  |
|                   |                                                                                        |                                  |                                                                  |



Welcome to the little DIY world, now come with me

#### Thumbnail of material list (reference only)







#### Thumbnail of printing paper & template paper (reference only)









#### Symbol description used











Pay attention to the direction of installation material B





















stick to material A



















































12





















2



G09

G10



















Pay attention to the direction of the light line and the roof.

















put the light wire through the hole as shown.









20









cut out the part below the dotted line











Wall&Installation of battery box









H16

H17





Please cut out J01 according to the template paper before making.

















Knead 10 ~ 12 pieces cotton balls of about 1.5 cm diameter.

13



Mix H15, H16, H17 together.

Please cover the cotton ball with glue