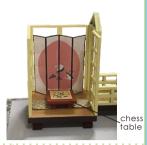

## details of minature kit

| Name              | Material package                                                                       | Name                             | Material package                                                 |
|-------------------|----------------------------------------------------------------------------------------|----------------------------------|------------------------------------------------------------------|
| printing paper    | Bag A-A15(All printing and template papers are shown on A15paper, total 4pieces of A3) | pavilion                         | F bag + G bag + J bag + K bag<br>+ printing paper                |
| dining table      | B bag + H bag + J bag + K bag<br>+printing paper                                       | roof&steps<br>&lampshade         | F bag + G bag + J bag + printing paper                           |
| Kitchen cabinet   | B bag + H bag + J bag + K bag<br>+ printing paper                                      | garden                           | A bag + F bag + G bag + H bag + J bag<br>+ K bag+ printing paper |
| cupboard          | B bag + J bag + K bag+ printing paper                                                  | wall&Installation of battery box | G bag + H bag + J bag + K bag<br>+ printing paper                |
| tea table         | B bag + H bag + J bag + K bag<br>+ printing paper                                      |                                  |                                                                  |
| cabinet           | C bag + H bag + J bag + K bag<br>+ printing paper                                      |                                  |                                                                  |
| lampshade         | Cbag                                                                                   |                                  |                                                                  |
| bed               | D bag + H bag+printing paper                                                           |                                  |                                                                  |
| bedside table     | D bag + H bag + J bag+ K bag<br>+ printing paper                                       |                                  |                                                                  |
| small accessories | D bag + H bag + J bag+ K bag<br>+ printing paper                                       |                                  |                                                                  |
| pillow            | H bag+ printing paper                                                                  |                                  |                                                                  |
| washing table     | C bag + H bag + J bag + K bag<br>+ printing paper                                      |                                  |                                                                  |
| bathtub           | C bag + printing paper                                                                 |                                  |                                                                  |
| window            | E bag + printing paper                                                                 |                                  |                                                                  |
| swing             | D bag + H bag + J bag+ printing paper                                                  |                                  |                                                                  |
| wind bell         | Jbag + Kbag + printing paper                                                           |                                  |                                                                  |
| wooden shoes      | G bag + printing paper                                                                 |                                  |                                                                  |
| sushi box         | H bag + printing paper                                                                 |                                  |                                                                  |
| chess table       | D bag + H bag + printing paper                                                         |                                  |                                                                  |
| lampshade         | D bag + J bag+ printing paper                                                          |                                  |                                                                  |
| fish pond         | Gbag+Hbag+Jbag+printingpaper                                                           |                                  |                                                                  |
| lantern           | J bag + printing paper                                                                 |                                  |                                                                  |
| floor & walls     | A bag + E bag + K bag+ printing paper                                                  |                                  |                                                                  |
| ground floor      | E bag + printing paper                                                                 |                                  |                                                                  |
| second floor      | A bag + E bag + F bag + H bag + J bag<br>+ K bag + printing paper                      |                                  |                                                                  |
| periphery         | A bag+ G bag + printing paper                                                          |                                  |                                                                  |
|                   |                                                                                        |                                  |                                                                  |