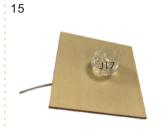

# How to assemble the battery holder

15 How to assemble the battery holder Statement: the lamp wires cannot be inserted into the output socket. statement: the lamp wires cannot be inserted into the culput socket.

- Can use 7 botteries

- Please notice the place of anode and cathode when pit in the batteries