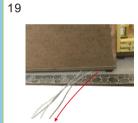

put the light wire through the hole as shown.

20

cut out the part below the dotted line

Wall&Installation of battery box

H16

H17

Please cut out J01 according to the template paper before making.

Knead 10 ~ 12 pieces cotton balls of about 1.5 cm diameter.