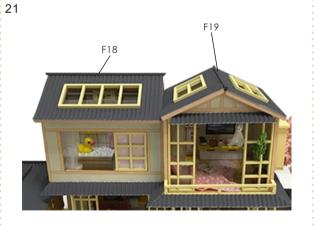

|
|                   |                                                                                        |                                  |                                                                  |



Welcome to the little DIY world, now come with me

#### Thumbnail of material list (reference only)







#### Thumbnail of printing paper & template paper (reference only)









#### Symbol description used











Pay attention to the direction of installation material B





















stick to material A



















































12





















2



G09

G10



















Pay attention to the direction of the light line and the roof.

















put the light wire through the hole as shown.









20









cut out the part below the dotted line











Wall&Installation of battery box









H16

H17





Please cut out J01 according to the template paper before making.

















Knead 10 ~ 12 pieces cotton balls of about 1.5 cm diameter.

13



Mix H15, H16, H17 together.

Please cover the cotton ball with glue before making it.

11



Installation of dust proof cover (For updated version, the parts need to be purchased separately)



scale 1:10 L04 Transparent cover 32\*20\*0.18cm 2pieces



scale 1:10 L05 Transparent cover 21.64\*20\*0.18cm 2pieces



scale 1:10 L06 Transparent cover 32\*22\*0.18cm



1. Tear off kraft paper of each piece of transparent cover.





2.Paste L04,L05 and L06 together to complete the dust proof cover as shown.

15 How to assemble the battery