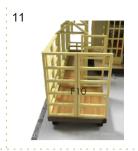

#### Symbol description used

Pay attention to the direction of installation material B

stick to material A

12

2

G09

G10

Pay attention to the direction of the light line and the roof.