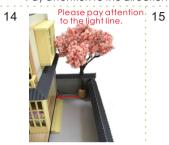

#### Symbol description used

Pay attention to the direction of installation material B

stick to material A

12

2

G09

G10

Pay attention to the direction of the light line and the roof.