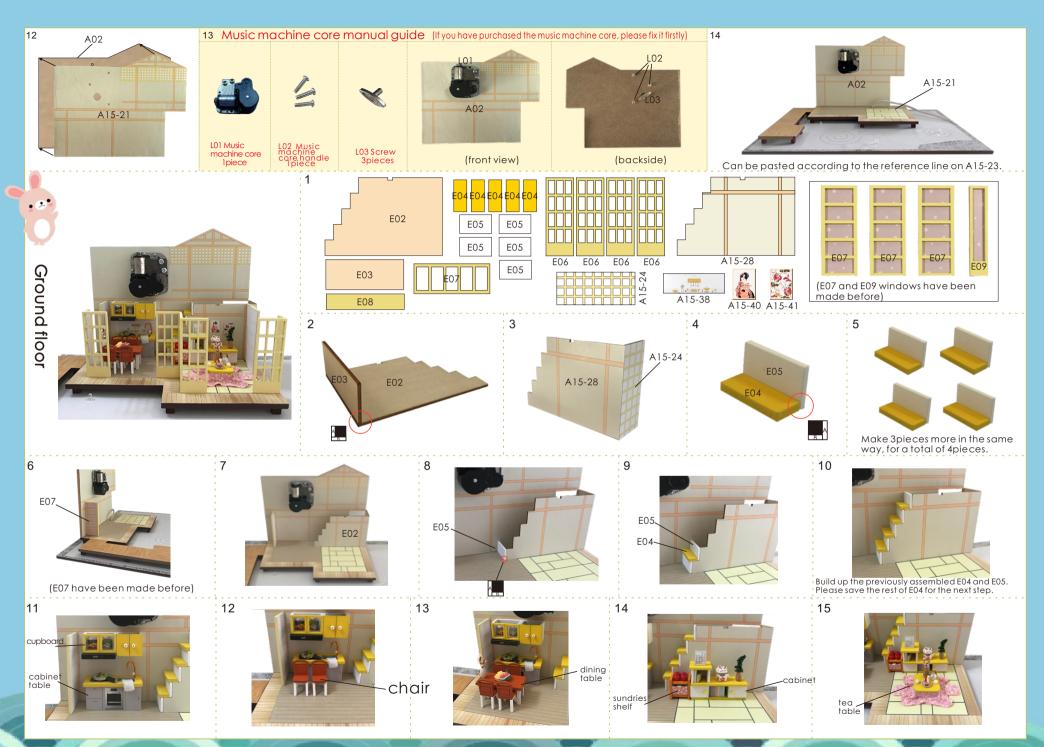

## Example of parts rule:

A01:The parts are directly in the box.;B01:parts in bag B;C01:part in bag C, and so on. (Note: display the printing paper A15-01 in the step: the printing paper is placed directly in the box, part number is A15-01)