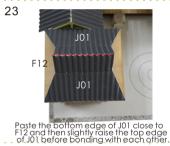

put the light wire through the hole as shown.

20

cut out the part below the dotted line

Wall&Installation of battery box

H16

H17

Please cut out J01 according to the template paper before making.

Knead 10 ~ 12 pieces cotton balls of about 1.5 cm diameter.