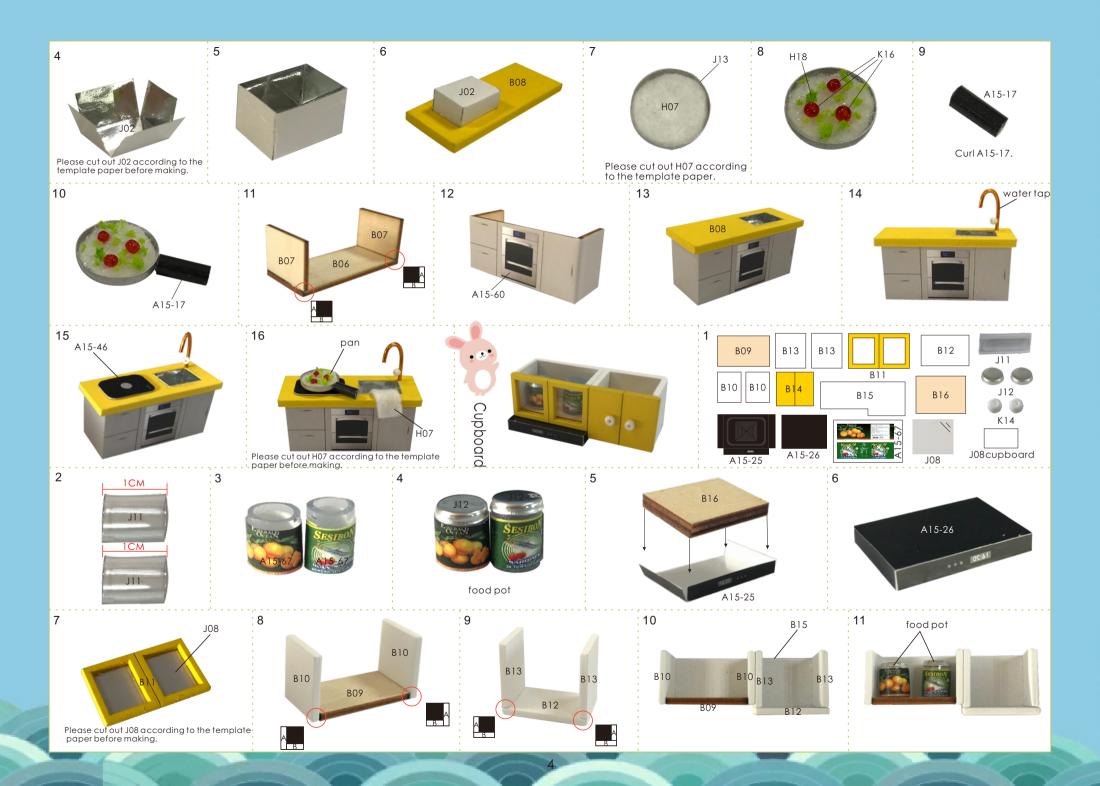

## Example of parts rule:

A01:The parts are directly in the box.;B01:parts in bag B;C01:part in bag C, and so on. (Note: display the printing paper A15-01 in the step: the printing paper is placed directly in the box, part number is A15-01)