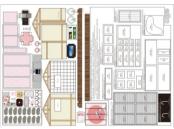

## details of minature kit

| Name              | Material package                                                                       | Name                             | Material package                                                 |
|-------------------|----------------------------------------------------------------------------------------|----------------------------------|------------------------------------------------------------------|
| printing paper    | Bag A-A15(All printing and template papers are shown on A15paper, total 4pieces of A3) | pavilion                         | F bag + G bag + J bag + K bag<br>+ printing paper                |
| dining table      | B bag + H bag + J bag + K bag<br>+printing paper                                       | roof&steps<br>&lampshade         | F bag + G bag + J bag + printing paper                           |
| Kitchen cabinet   | B bag + H bag + J bag + K bag<br>+ printing paper                                      | garden                           | A bag + F bag + G bag + H bag + J bag<br>+ K bag+ printing paper |
| cupboard          | B bag + J bag + K bag+ printing paper                                                  | wall&Installation of battery box | G bag + H bag + J bag + K bag<br>+ printing paper                |
| tea table         | B bag + H bag + J bag + K bag<br>+ printing paper                                      |                                  |                                                                  |
| cabinet           | C bag + H bag + J bag + K bag<br>+ printing paper                                      |                                  |                                                                  |
| lampshade         | Cbag                                                                                   |                                  |                                                                  |
| bed               | D bag + H bag+printing paper                                                           |                                  |                                                                  |
| bedside table     | D bag + H bag + J bag+ K bag<br>+ printing paper                                       |                                  |                                                                  |
| small accessories | D bag + H bag + J bag+ K bag<br>+ printing paper                                       |                                  |                                                                  |
| pillow            | H bag+ printing paper                                                                  |                                  |                                                                  |
| washing table     | C bag + H bag + J bag + K bag<br>+ printing paper                                      |                                  |                                                                  |
| bathtub           | C bag + printing paper                                                                 |                                  |                                                                  |
| window            | E bag + printing paper                                                                 |                                  |                                                                  |
| swing             | D bag + H bag + J bag+ printing paper                                                  |                                  |                                                                  |
| wind bell         | Jbag + Kbag + printing paper                                                           |                                  |                                                                  |
| wooden shoes      | G bag + printing paper                                                                 |                                  |                                                                  |
| sushi box         | H bag + printing paper                                                                 |                                  |                                                                  |
| chess table       | D bag + H bag + printing paper                                                         |                                  |                                                                  |
| lampshade         | D bag + J bag+ printing paper                                                          |                                  |                                                                  |
| fish pond         | Gbag+Hbag+Jbag+printingpaper                                                           |                                  |                                                                  |
| lantern           | J bag + printing paper                                                                 |                                  |                                                                  |
| floor & walls     | A bag + E bag + K bag+ printing paper                                                  |                                  |                                                                  |
| ground floor      | E bag + printing paper                                                                 |                                  |                                                                  |
| second floor      | A bag + E bag + F bag + H bag + J bag<br>+ K bag + printing paper                      |                                  |                                                                  |
| periphery         | A bag+ G bag + printing paper                                                          |                                  |                                                                  |
|                   |                                                                                        |                                  |                                                                  |

#### Thumbnail of material list (reference only)