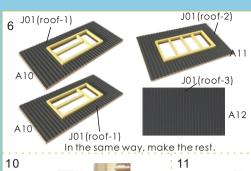

## Example of parts rule:

A01:The parts are directly in the box.;B01:parts in bag B;C01:part in bag C, and so on. (Note: display the printing paper A15-01 in the step: the printing paper is placed directly in the box, part number is A15-01)