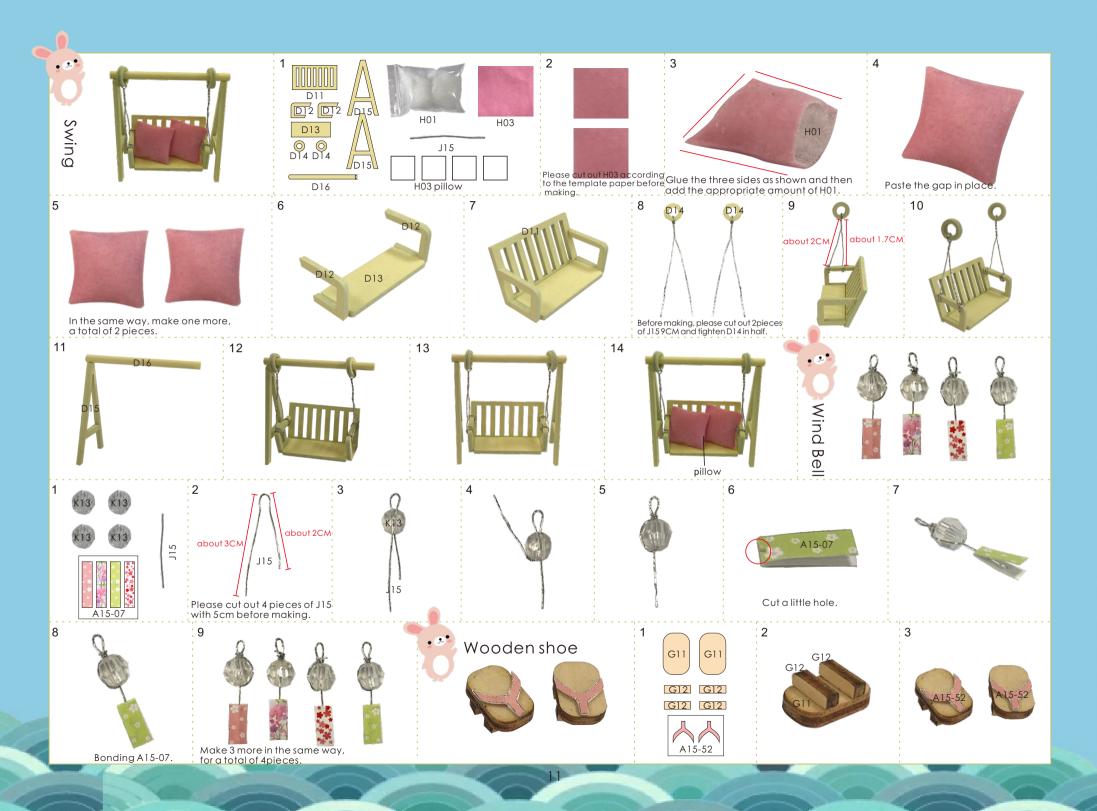

## details of minature kit

| Name              | Material package                                                                       | Name                             | Material package                                                 |
|-------------------|----------------------------------------------------------------------------------------|----------------------------------|------------------------------------------------------------------|
| printing paper    | Bag A-A15(All printing and template papers are shown on A15paper, total 4pieces of A3) | pavilion                         | F bag + G bag + J bag + K bag<br>+ printing paper                |
| dining table      | B bag + H bag + J bag + K bag<br>+printing paper                                       | roof&steps<br>&lampshade         | F bag + G bag + J bag + printing paper                           |
| Kitchen cabinet   | B bag + H bag + J bag + K bag<br>+ printing paper                                      | garden                           | A bag + F bag + G bag + H bag + J bag<br>+ K bag+ printing paper |
| cupboard          | B bag + J bag + K bag+ printing paper                                                  | wall&Installation of battery box | G bag + H bag + J bag + K bag<br>+ printing paper                |
| tea table         | B bag + H bag + J bag + K bag<br>+ printing paper                                      |                                  |                                                                  |
| cabinet           | C bag + H bag + J bag + K bag<br>+ printing paper                                      |                                  |                                                                  |
| lampshade         | Cbag                                                                                   |                                  |                                                                  |
| bed               | D bag + H bag+printing paper                                                           |                                  |                                                                  |
| bedside table     | D bag + H bag + J bag+ K bag<br>+ printing paper                                       |                                  |                                                                  |
| small accessories | D bag + H bag + J bag+ K bag<br>+ printing paper                                       |                                  |                                                                  |
| pillow            | H bag+ printing paper                                                                  |                                  |                                                                  |
| washing table     | C bag + H bag + J bag + K bag<br>+ printing paper                                      |                                  |                                                                  |
| bathtub           | C bag + printing paper                                                                 |                                  |                                                                  |
| window            | E bag + printing paper                                                                 |                                  |                                                                  |
| swing             | D bag + H bag + J bag+ printing paper                                                  |                                  |                                                                  |
| wind bell         | Jbag + Kbag + printing paper                                                           |                                  |                                                                  |
| wooden shoes      | G bag + printing paper                                                                 |                                  |                                                                  |
| sushi box         | H bag + printing paper                                                                 |                                  |                                                                  |
| chess table       | D bag + H bag + printing paper                                                         |                                  |                                                                  |
| lampshade         | D bag + J bag+ printing paper                                                          |                                  |                                                                  |
| fish pond         | Gbag+Hbag+Jbag+printingpaper                                                           |                                  |                                                                  |
| lantern           | J bag + printing paper                                                                 |                                  |                                                                  |
| floor & walls     | A bag + E bag + K bag+ printing paper                                                  |                                  |                                                                  |
| ground floor      | E bag + printing paper                                                                 |                                  |                                                                  |
| second floor      | A bag + E bag + F bag + H bag + J bag<br>+ K bag + printing paper                      |                                  |                                                                  |
| periphery         | A bag+ G bag + printing paper                                                          |                                  |                                                                  |
|                   |                                                                                        |                                  |                                                                  |