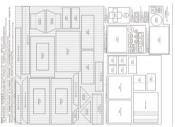

bag + E bag + F bag + H bag + J bag<br>+ K bag + printing paper                      |                                  |                                                                  |
| periphery         | A bag+ G bag + printing paper                                                          |                                  |                                                                  |
|                   |                                                                                        |                                  |                                                                  |



Welcome to the little DIY world, now come with me

#### Thumbnail of material list (reference only)







#### Thumbnail of printing paper & template paper (reference only)









#### Symbol description used











Pay attention to the direction of installation material B





















stick to material A



















































12





















2



G09

G10



















Pay attention to the direction of the light line and the roof.

















put the light wire through the hole as shown.









20









cut out the part below the dotted line











Wall&Installation of battery box









H16

H17





Please cut out J01 according to the template paper before making.

















Knead 10 ~ 12 pieces cotton balls of about 1.5 cm diameter.

13



Mix H15, H16, H17 together.

Please cover the cotton ball with glue before making it.

11



Installation of dust proof cover (For updated version,