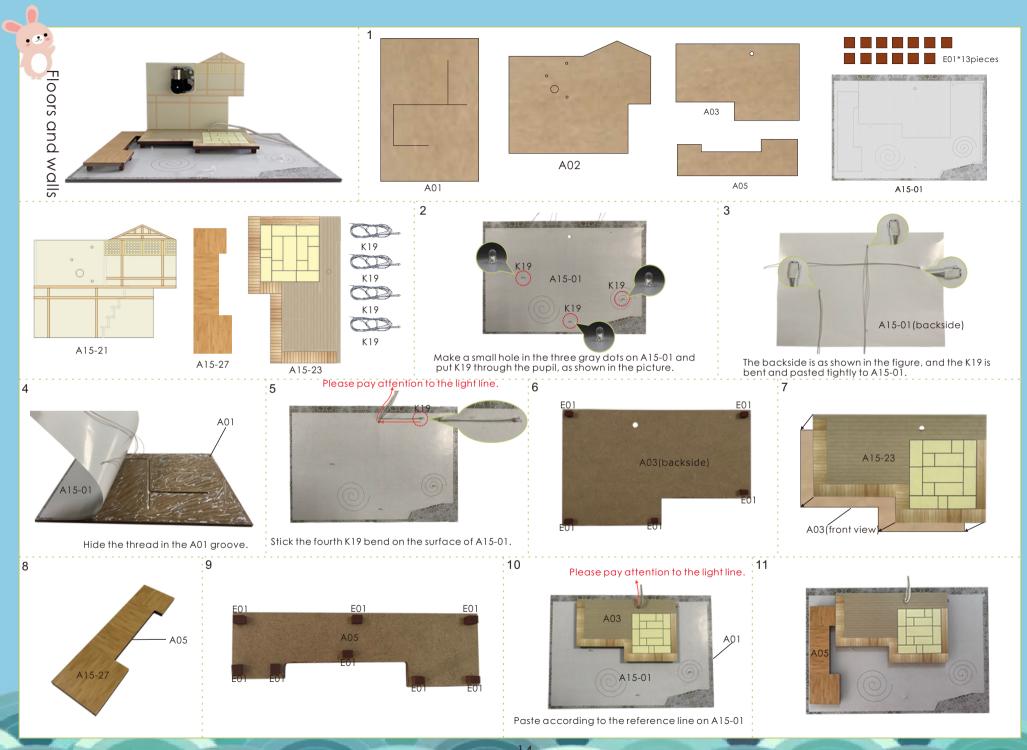

## Example of parts rule:

A01:The parts are directly in the box.;B01:parts in bag B;C01:part in bag C, and so on. (Note: display the printing paper A15-01 in the step: the printing paper is placed directly in the box, part number is A15-01)