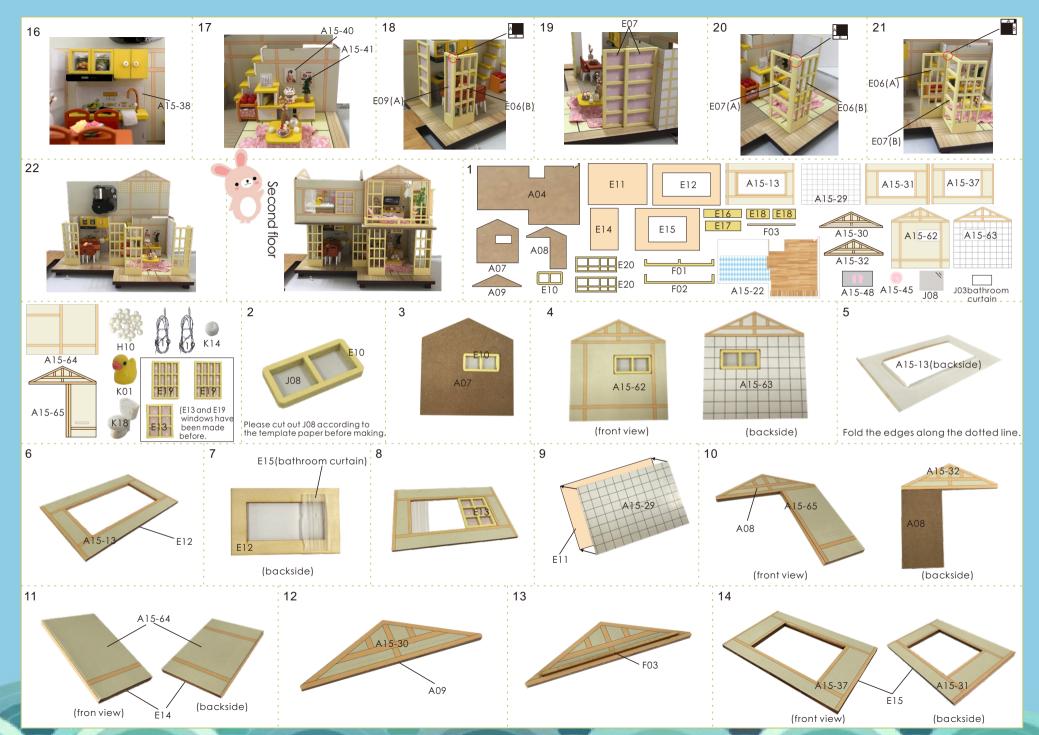

## Example of parts rule:

A01:The parts are directly in the box.;B01:parts in bag B;C01:part in bag C, and so on. (Note: display the printing paper A15-01 in the step: the printing paper is placed directly in the box, part number is A15-01)