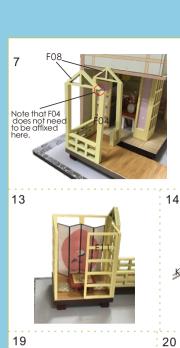

put the light wire through the hole as shown.

20

cut out the part below the dotted line

Wall&Installation of battery box

H16

H17

Please cut out J01 according to the template paper before making.

Knead 10 ~ 12 pieces cotton balls of about 1.5 cm diameter.