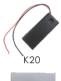

# How to assemble the battery holder

15 How to assemble the battery holder Statement: the lamp wires cannot be inserted into the output socket. statement: the lamp wires cannot be inserted into the culput socket.

- Can use 7 botteries

- Please notice the place of anode and cathode when pit in the batteries