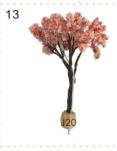

put the light wire through the hole as shown.

20

cut out the part below the dotted line

Wall&Installation of battery box

H16

H17

Please cut out J01 according to the template paper before making.

Knead 10 ~ 12 pieces cotton balls of about 1.5 cm diameter.