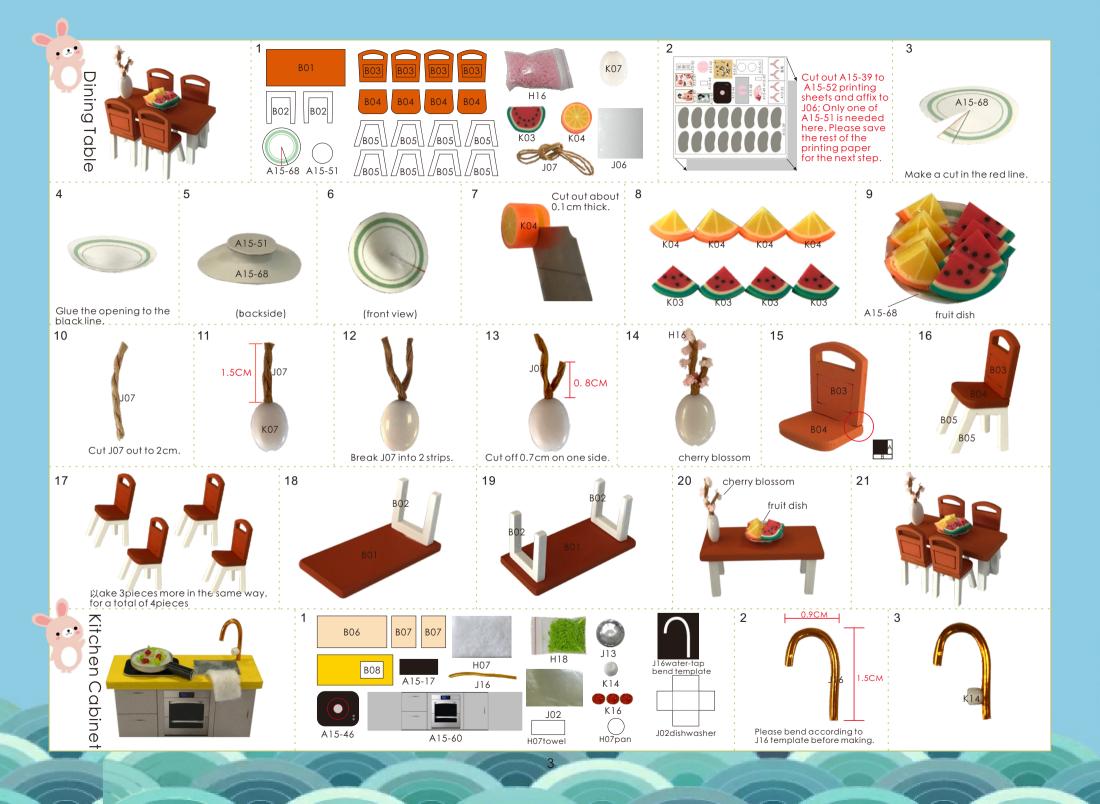

## Example of parts rule:

A01:The parts are directly in the box.;B01:parts in bag B;C01:part in bag C, and so on. (Note: display the printing paper A15-01 in the step: the printing paper is placed directly in the box, part number is A15-01)